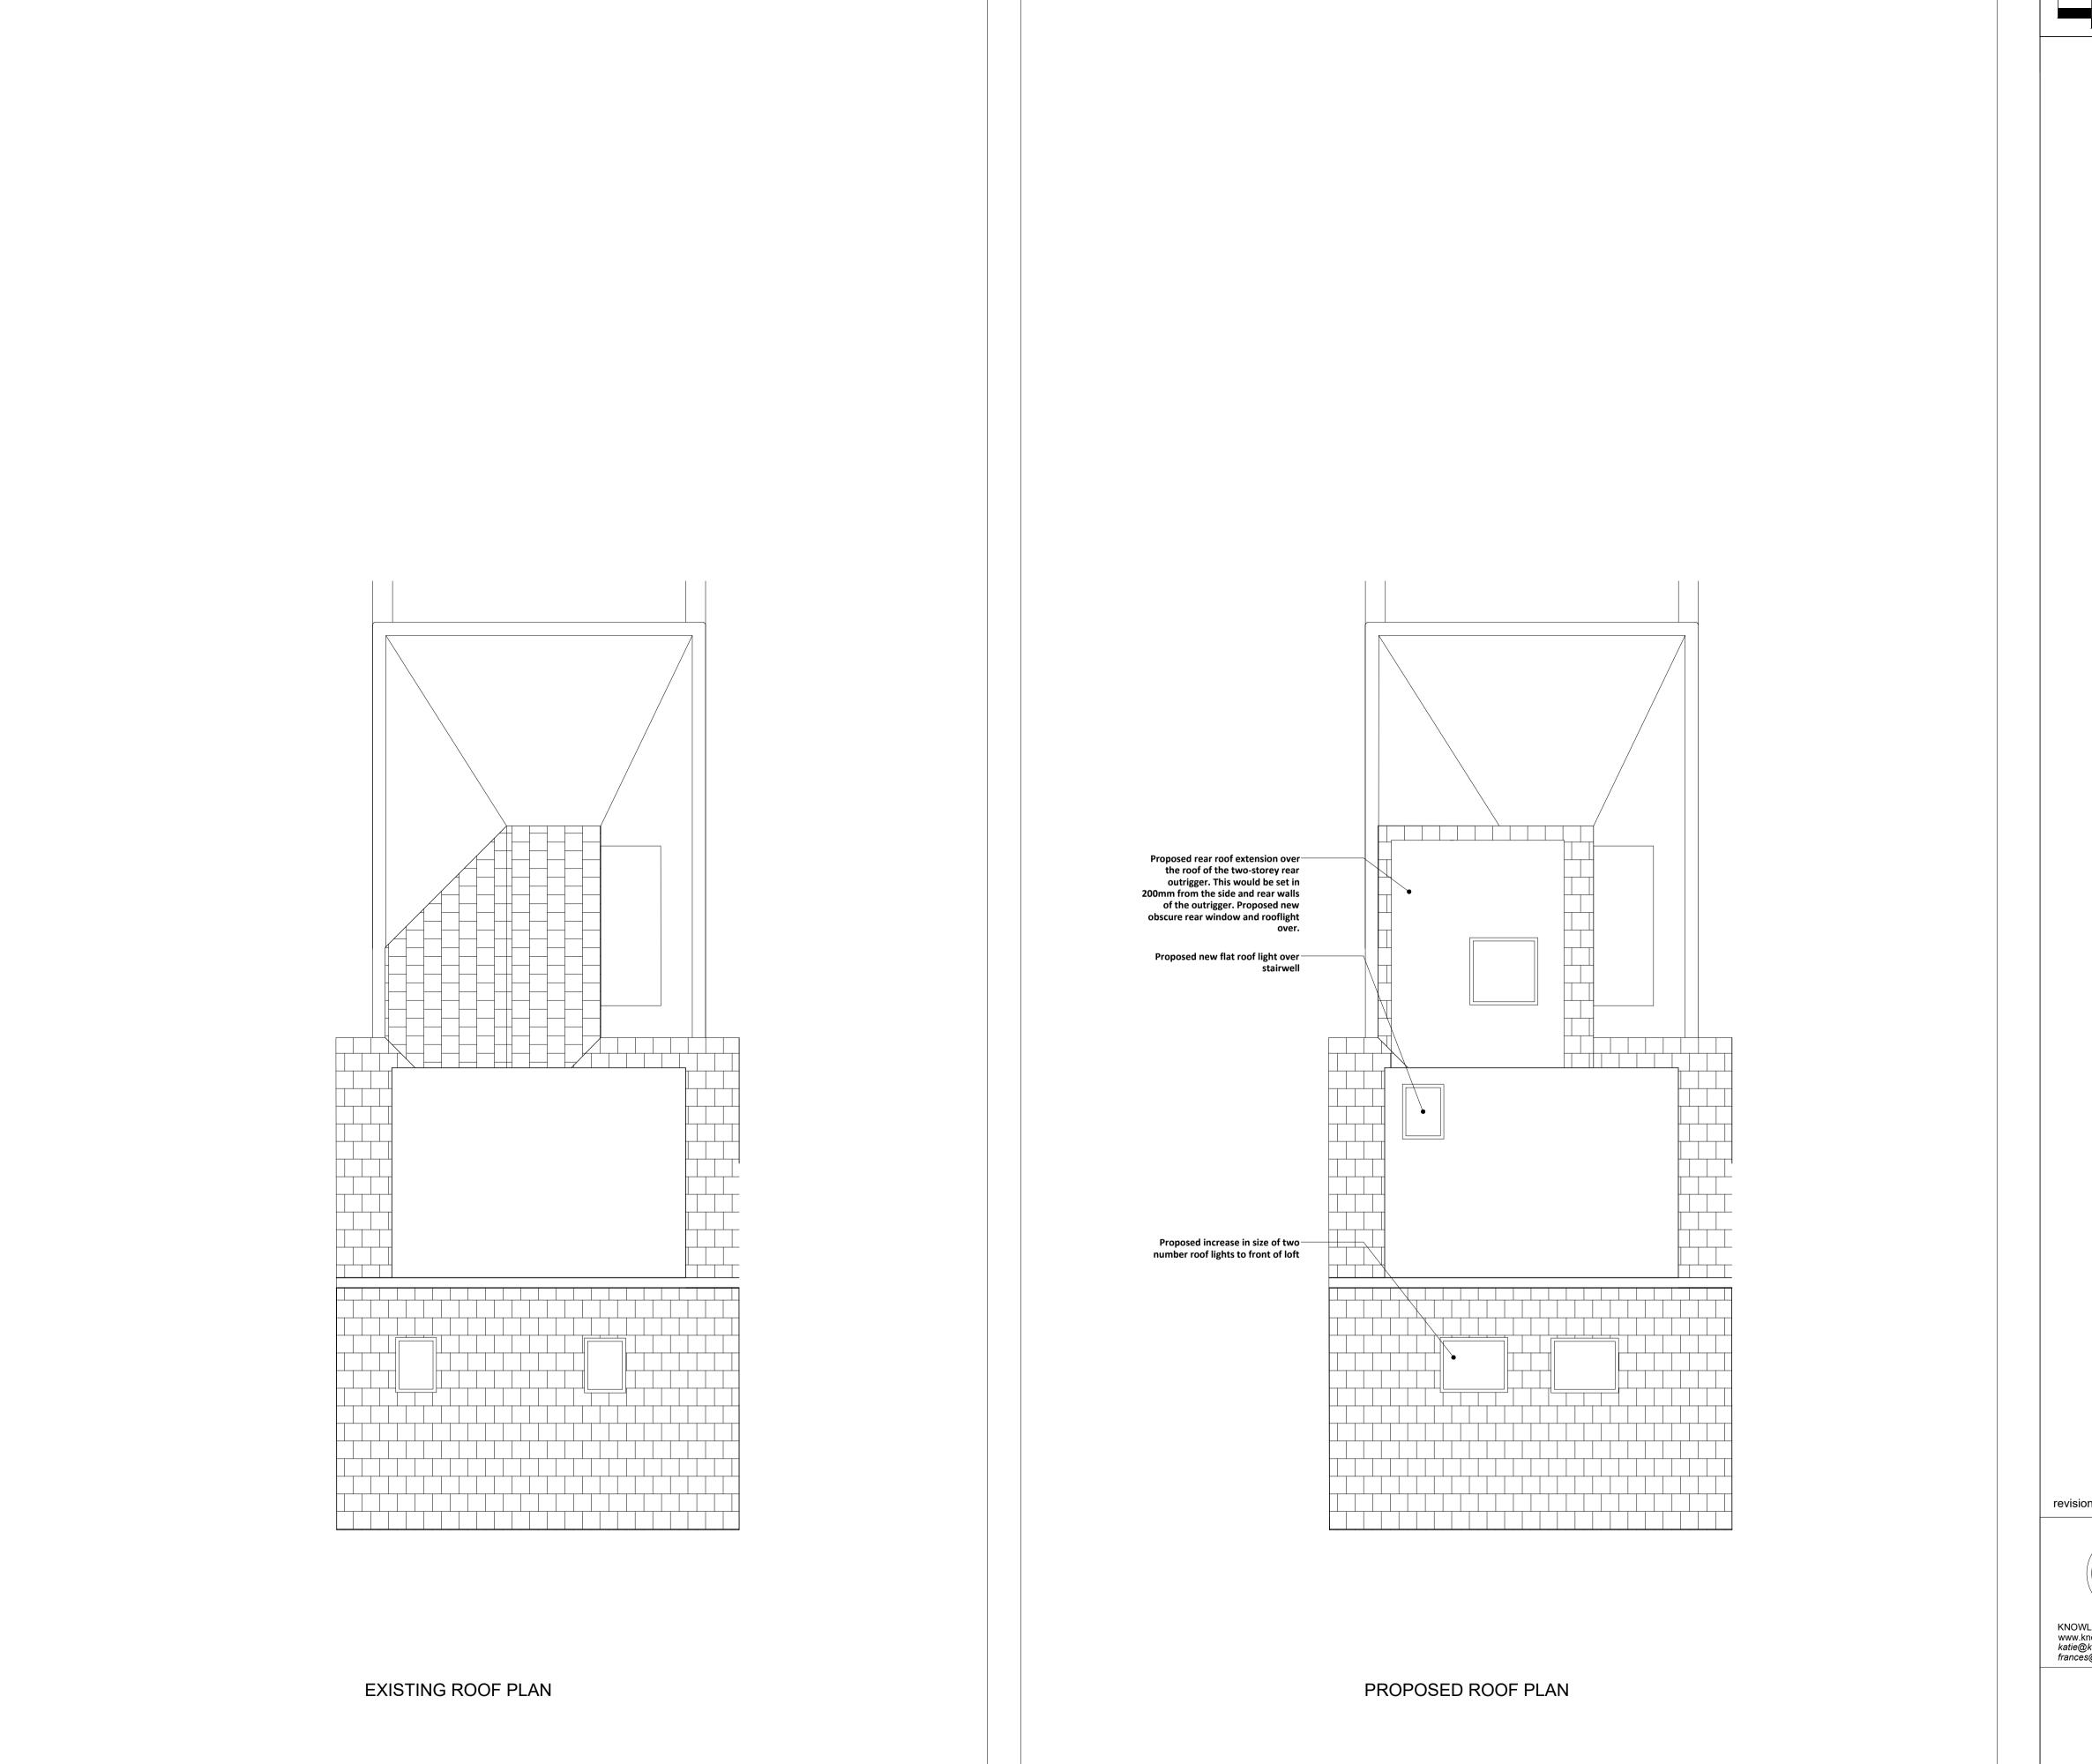

75 Stanbury Road, SE15 2DA

| drawing title/location EXISTING PLANS |                                 |             |          |
|---------------------------------------|---------------------------------|-------------|----------|
| status                                | EXISTING AND PROPOSED ROOF PLAN |             |          |
| scale                                 | 1:50 @ A1                       | 1:100 @ A3  |          |
| job no<br>A0240                       | element 00                      | drawing no. | revision |