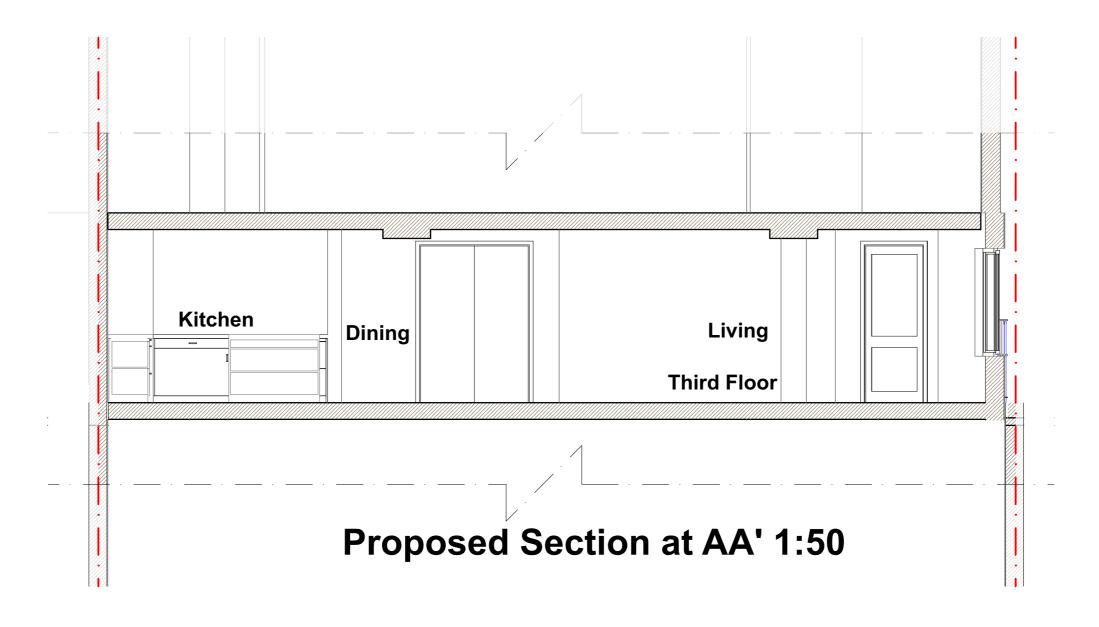

PLANNING ISSUE
Scale: 1:50@A3 Date: SEP 2023

PROPOSED DEVELOPMENT AT Flat 38 JAVA WHARF, 16 SHAD THAMES, LONDON SE1 2YH PROPOSED SECTION

Project no: Drawing no PL04

Revision:

E.mail: contact@arkssdesign.co.uk