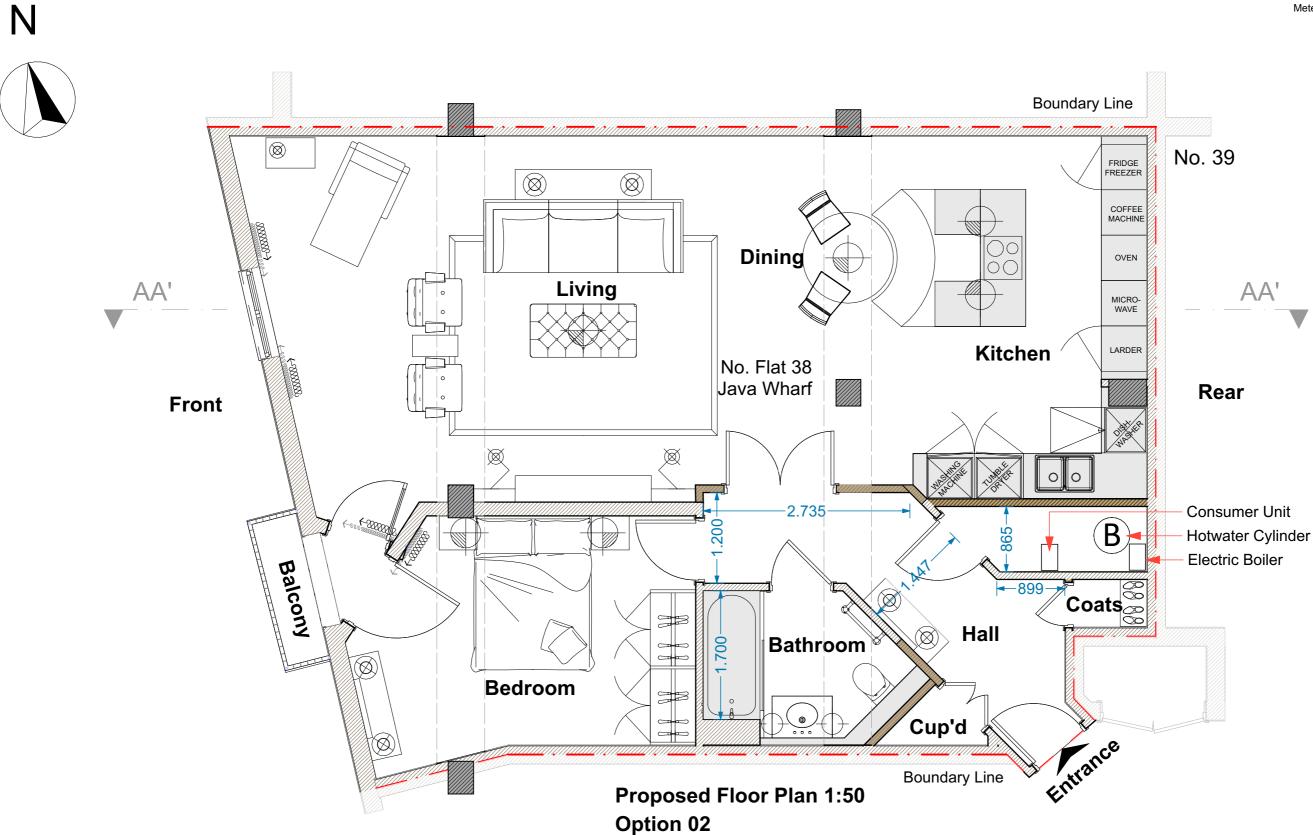

PLANNING ISSUE
Scale: 1:50@A3 Date: SEP 2023

Project Title:
PROPOSED DEVELOPMENT AT
Flat 38 JAVA WHARF, 16 SHAD THAMES,
LONDON SE1 2YH

PROPOSED PLAN

Project no: 2309001

PL03

E.mail: contact

Revision

contact@arkssdesign.co.uk Tel: 0208 0905070