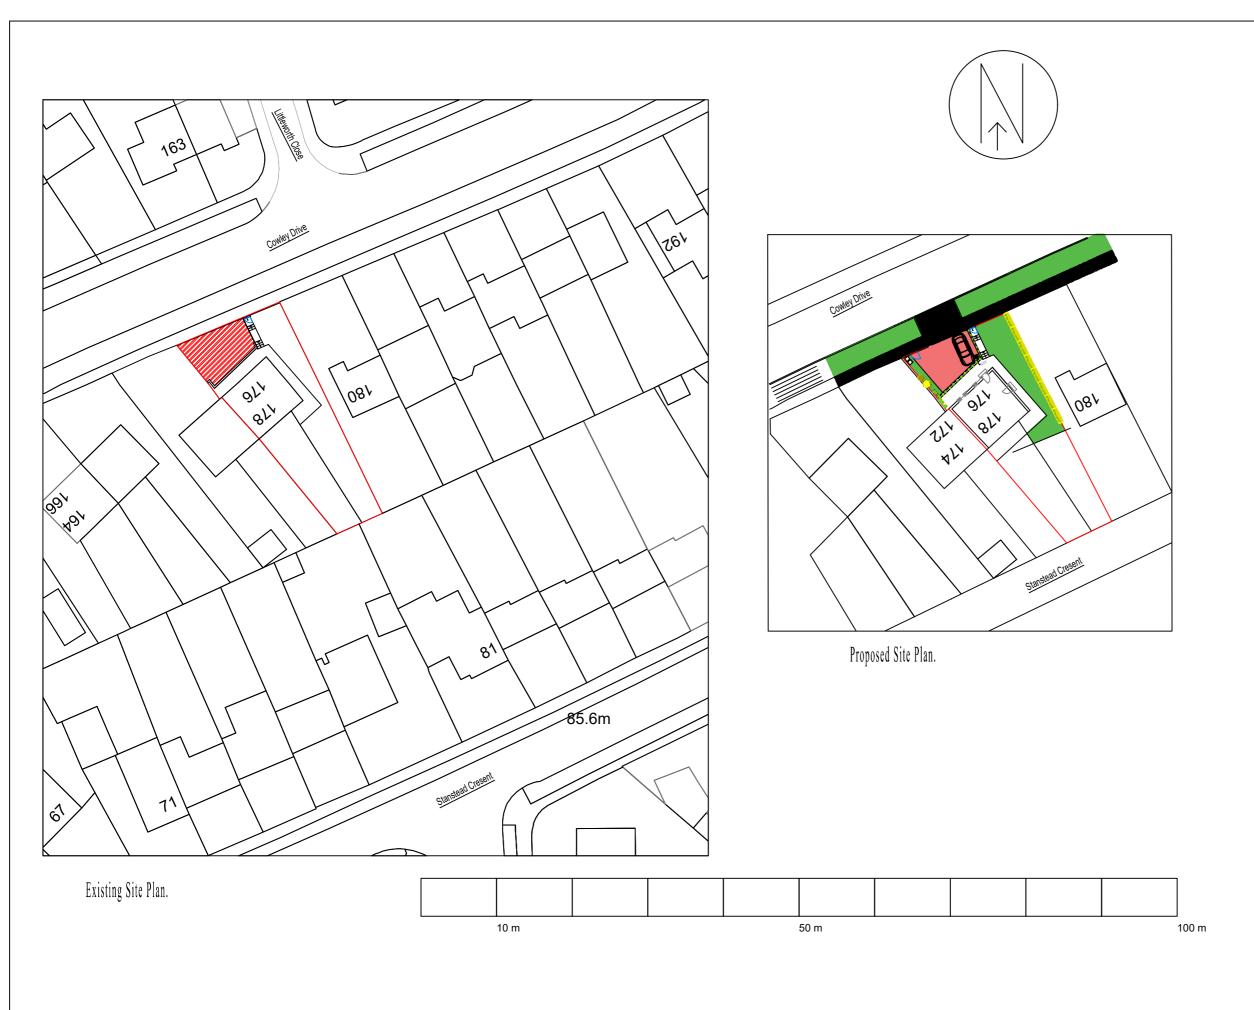

## **Ghassan Consulting**

Architectural Technologist Tel: 077899 67 606 info@ghassanconsulting.com

Drawing Name: Existing and Proposed Site Plan.

SITE / PROPERTY: 176 Cowley Drive Hove BN26TD

Application Type:

Vehicle Crossover request and Kerb Drop 5.5m.

Drawn by: A.T.
Ahmad Abuorof.

Date: 08/12/2023

Scale 1:500