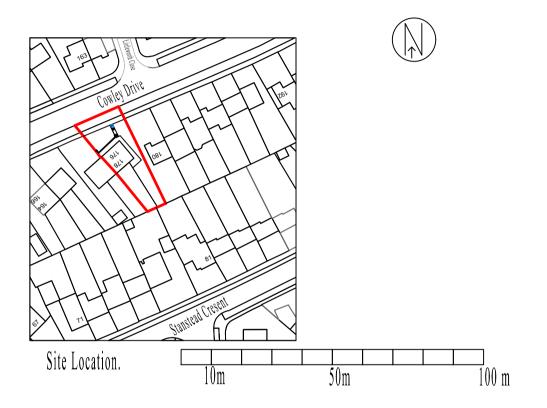

## **Ghassan Consulting**

Architectural Technologist Tel: 977899 67 606 info@ghassanconsulting.com

Drawing Name:

Site Location Plan.

SITE / PROPERTY: 176 Cowley Drive Hove BN26TD

Application Type:

Vehicle Crossover request and Kerb Drop 5.5m.