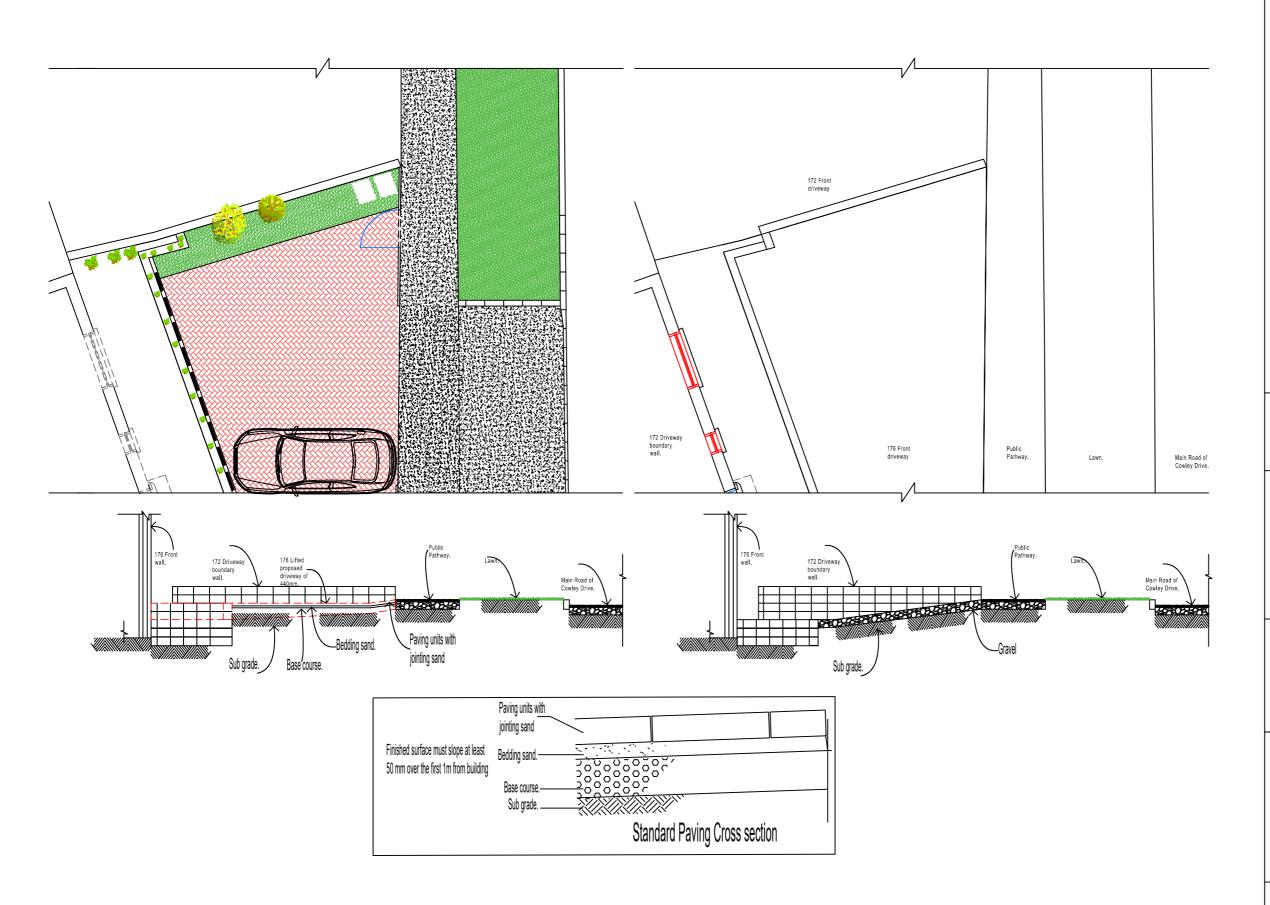

## **Ghassan Consulting**

Architectural Technologist Tel: 077899 67 606 info@ghassanconsulting.com

Drawing Name:

Existing and Proposed Cross section A.

Application Type:

House hold application For new driveway and Drop curb of 5.5m.

SITE / PROPERTY: 176 Cowley Drive, Brighton, BN26TD

Drawn by: A.T.

Date:

Ahmad Abuorof. 08/12/2023

Scale 1:100 @ Paper size A3.