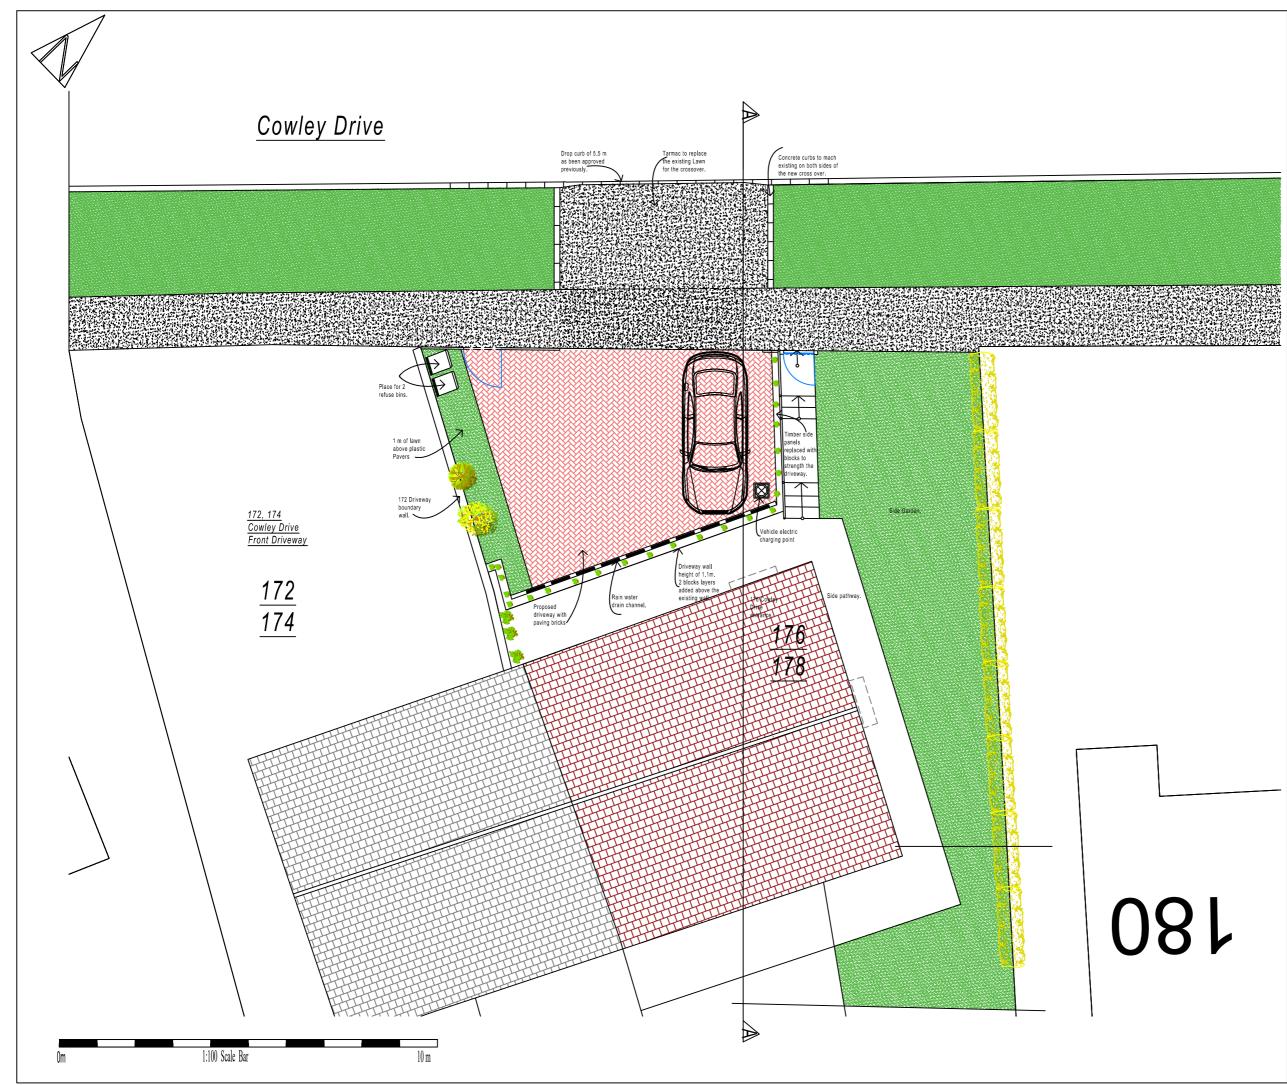

Architectural Technologist Tel: 077899 67 606 info@ghassanconsulting.com

Drawing Name: Proposed Plan and Site details.

Application Type: House hold application For new driveway and Drop curb of 5.5m.

SITE / PROPERTY: 176 Cowley Drive, Brighton, BN26TD