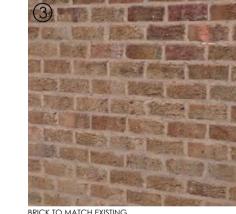

|  | DRAWING :<br>MATERIALS   |                                                                                    |  |
|--|--------------------------|------------------------------------------------------------------------------------|--|
|  | DATE:<br>FEB 23          | PROJECT : PROPOSED FRONT, SIDE AND REAR EXTENS FRONT DORMERS AND FENESTRATION ALTE |  |
|  | SCALE @ A1:<br>1:100     | CLIENT: MR SIMON LEWIS                                                             |  |
|  |                          | SITE ADDRESS: QUORN HOUSE                                                          |  |
|  | DRAWING No.<br>23 - 01.8 | FOLLY HALL LANE<br>HICKLING PASTURES<br>LE14 3QB                                   |  |