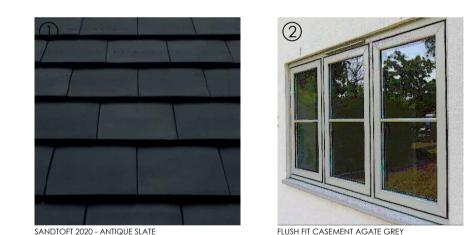

|  | DRAWING :<br>MATERIALS   |                                                                                    |  |
|--|--------------------------|------------------------------------------------------------------------------------|--|
|  | DATE:<br>FEB 23          | PROJECT : PROPOSED FRONT, SIDE AND REAR EXTENS FRONT DORMERS AND FENESTRATION ALTE |  |
|  | SCALE @ A1:<br>1:100     | CLIENT: MR SIMON LEWIS                                                             |  |
|  |                          | SITE ADDRESS: QUORN HOUSE                                                          |  |
|  | DRAWING No.<br>23 - 01.8 | FOLLY HALL LANE<br>HICKLING PASTURES<br>LE14 3QB                                   |  |