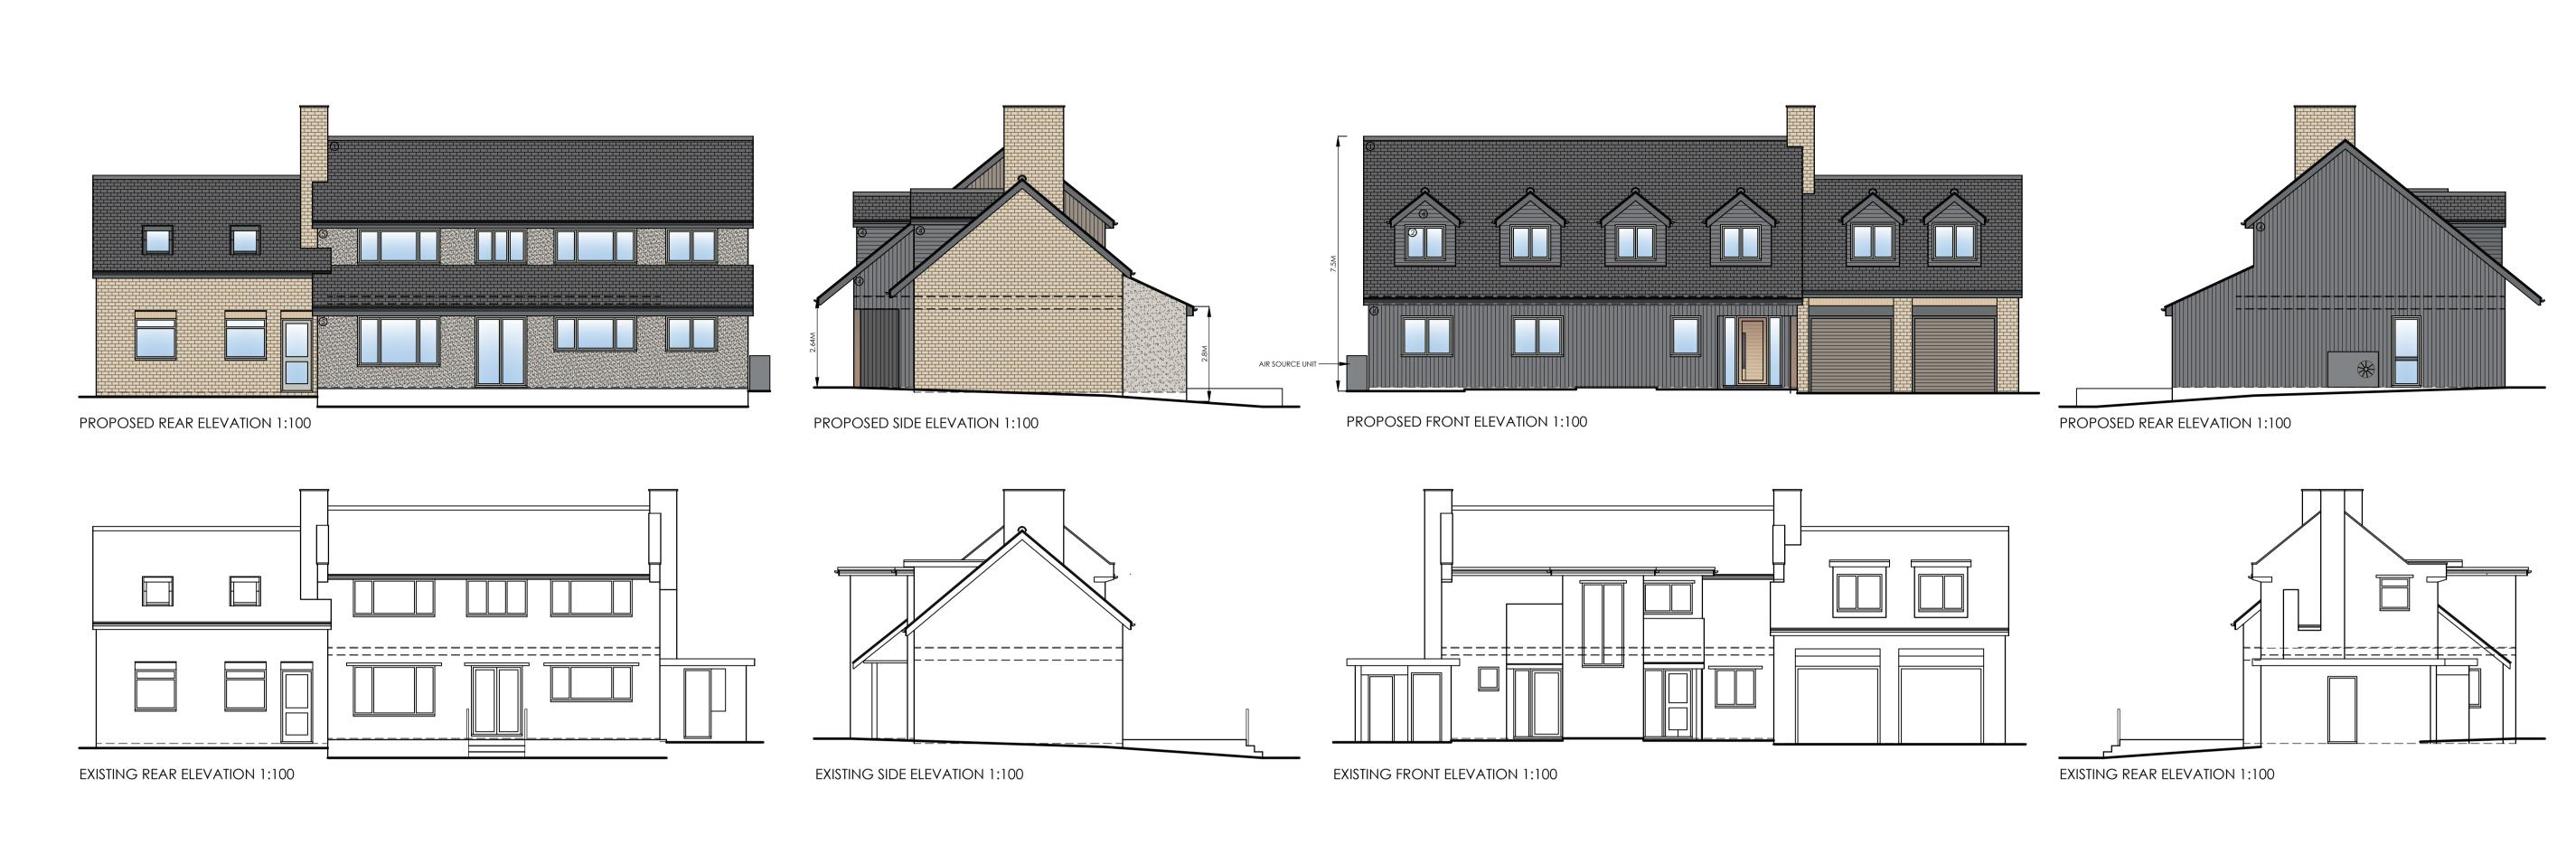

1M 2M 3M 4M 5M 6M 7M 8M 9M

1M 2M SCALE ® 1/50 3M 4M

REVISION:
REV A - 22/03/23 - CLIENT AMENDMENTS
REV B - 24/03/23 - PLANNING SUBMISSION
REV.C - 09/11/23 - BC DETAILS
REV.D - 16/01/24 - ELEVATION CHANGES - WINDOWS
REV.E - 16/01/24 - RELEASE OF CONDITIONS

|  | DRAWING :<br>MATERIALS   |                                                                                    |  |
|--|--------------------------|------------------------------------------------------------------------------------|--|
|  | DATE:<br>FEB 23          | PROJECT : PROPOSED FRONT, SIDE AND REAR EXTENS FRONT DORMERS AND FENESTRATION ALTE |  |
|  | SCALE @ A1:<br>1:100     | CLIENT: MR SIMON LEWIS                                                             |  |
|  |                          | SITE ADDRESS: QUORN HOUSE                                                          |  |
|  | DRAWING No.<br>23 - 01.8 | FOLLY HALL LANE<br>HICKLING PASTURES<br>LE14 3QB                                   |  |