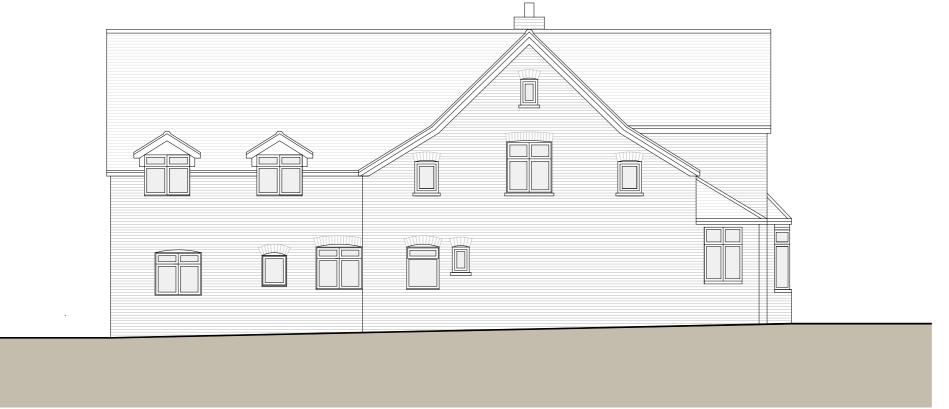

Front Elevation (north)

Side Elevation (east)

Existing materials:

Walls - Facing brick

Windows - White UPVC/Timber

Roof - Clay tiles

Gutters and downpipes - Black UPVC/Cast iron

Fascias and soffits - White painted timber