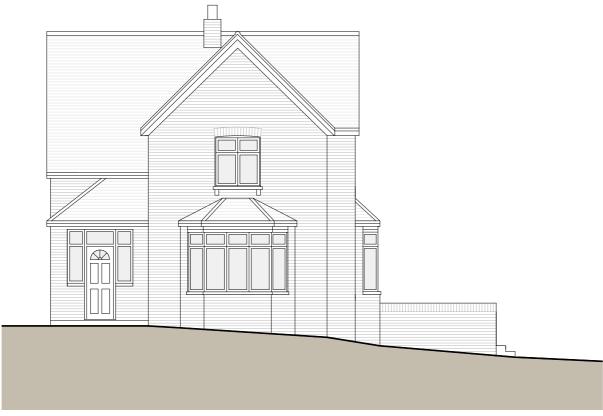

Front Elevation (north)

Side Elevation (east)

Existing materials:

Walls - Facing brick

Windows - White UPVC/Timber

Roof - Clay tiles

Gutters and downpipes - Black UPVC/Cast iron

Fascias and soffits - White painted timber