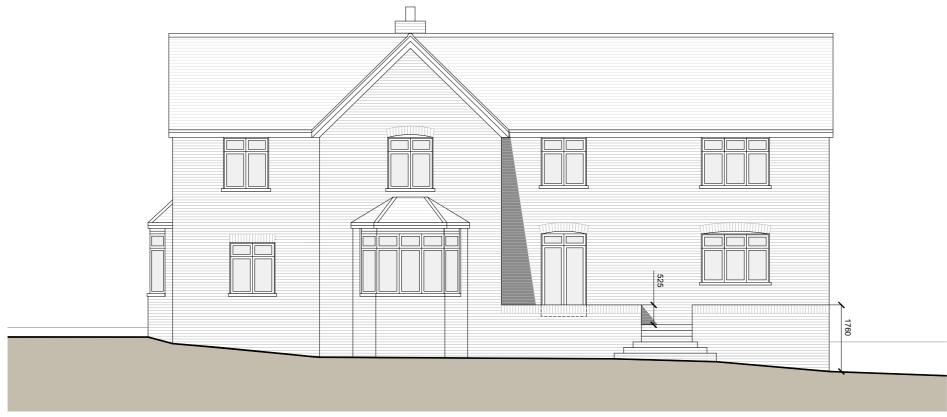

Rear Elevation (south)

Side Elevation (west)

Existing materials:

Walls - Facing brick Windows - White UPVC/Timber Roof - Clay tiles Gutters and downpipes - Black UPVC/Cast iron Fascias and soffits - White painted timber