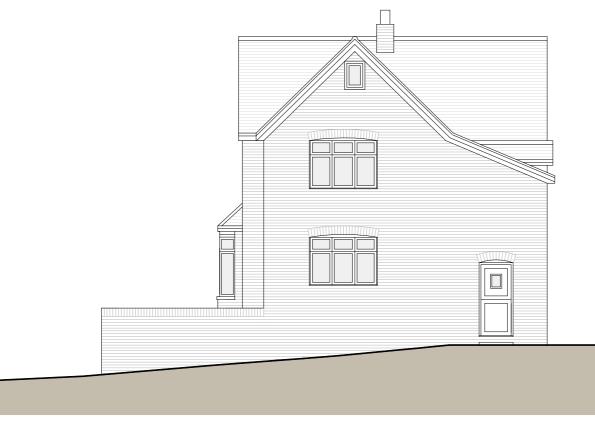

Rear Elevation (south)

Side Elevation (west)

Existing materials:

Walls - Facing brick Windows - White UPVC/Timber Roof - Clay tiles Gutters and downpipes - Black UPVC/Cast iron Fascias and soffits - White painted timber