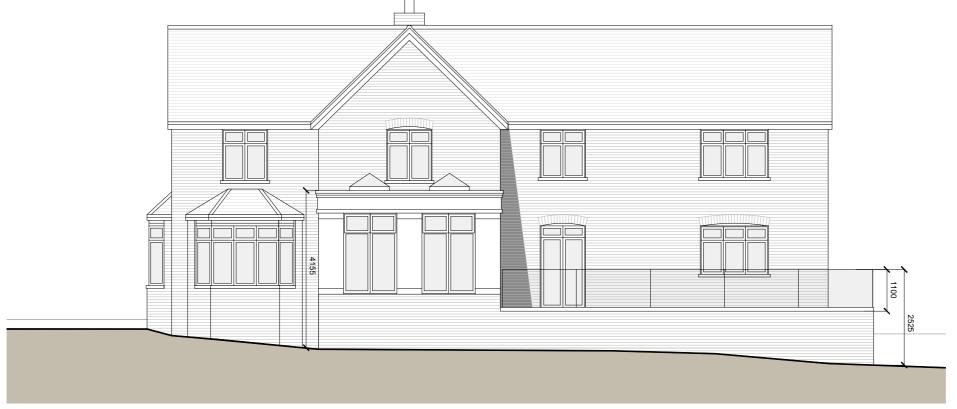

Rear Bevation (south)



Side Elevation (west)

## Proposed materials:

Walls - Facing Brick to match existing

Windows and doors - Cream finished aluminium

Bay window - White UPVC to match existing

Roof - Lead with standing seam

Gutters and downpipes - Black painted cast iron

Fascias and soffits - To match window frame colour

Balustrade: Framless Gazing



Rev description

Drawn MH

## Falkland

Whitehill Road, Standford, GU35 8QR

Scale Date 1:100@A3 08/12/23

Drawing Title

## Proposed Elevations

Planning

Drawing No. 23160 - P012



MJH Architects, 4 Rockswood, Alton, Hants, GU342LD T.01420 544501www.mjharchitects.co.uk