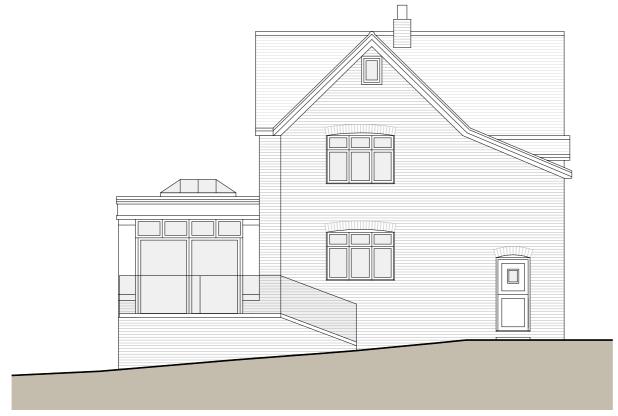

Rear Bevation (south)



Side Elevation (west)

## Proposed materials:

Walls - Facing Brick to match existing

Windows and doors - Cream finished aluminium

Bay window - White UPVC to match existing

Roof - Lead with standing seam

Gutters and downpipes - Black painted cast iron

Fascias and soffits - To match window frame colour

Balustrade: Framless Gazing



Rev description

Drawn MH

## Falkland

Whitehill Road, Standford, GU35 8QR

Scale Date 1:100@A3 08/12/23

Drawing Title

## Proposed Elevations

Planning

Drawing No. 23160 - P012



MJH Architects, 4 Rockswood, Alton, Hants, GU342LD T.01420 544501www.mjharchitects.co.uk