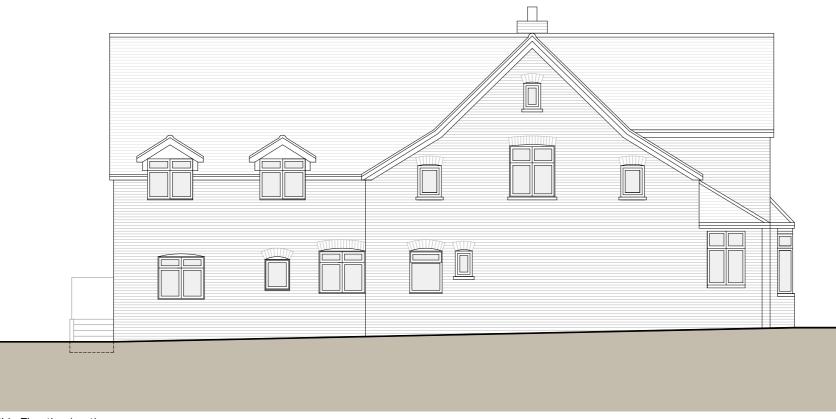

Front Elevation (north)

Side Elevation (east)

Proposed materials:

Walls - Facing Brick to match existing
Windows and doors - Cream finished aluminium
Bay window - White UPVC to match existing
Roof - Lead with standing seam
Gutters and downpipes - Black painted cast iron
Fascias and soffits - To match window frame colour
Balustrade: Framless Gazing