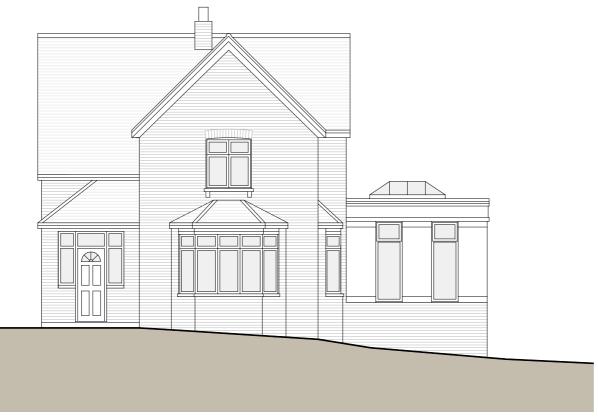

Front Elevation (north)

Side Elevation (east)

Proposed materials:

Walls - Facing Brick to match existing
Windows and doors - Cream finished aluminium
Bay window - White UPVC to match existing
Roof - Lead with standing seam
Gutters and downpipes - Black painted cast iron
Fascias and soffits - To match window frame colour
Balustrade: Framless Gazing