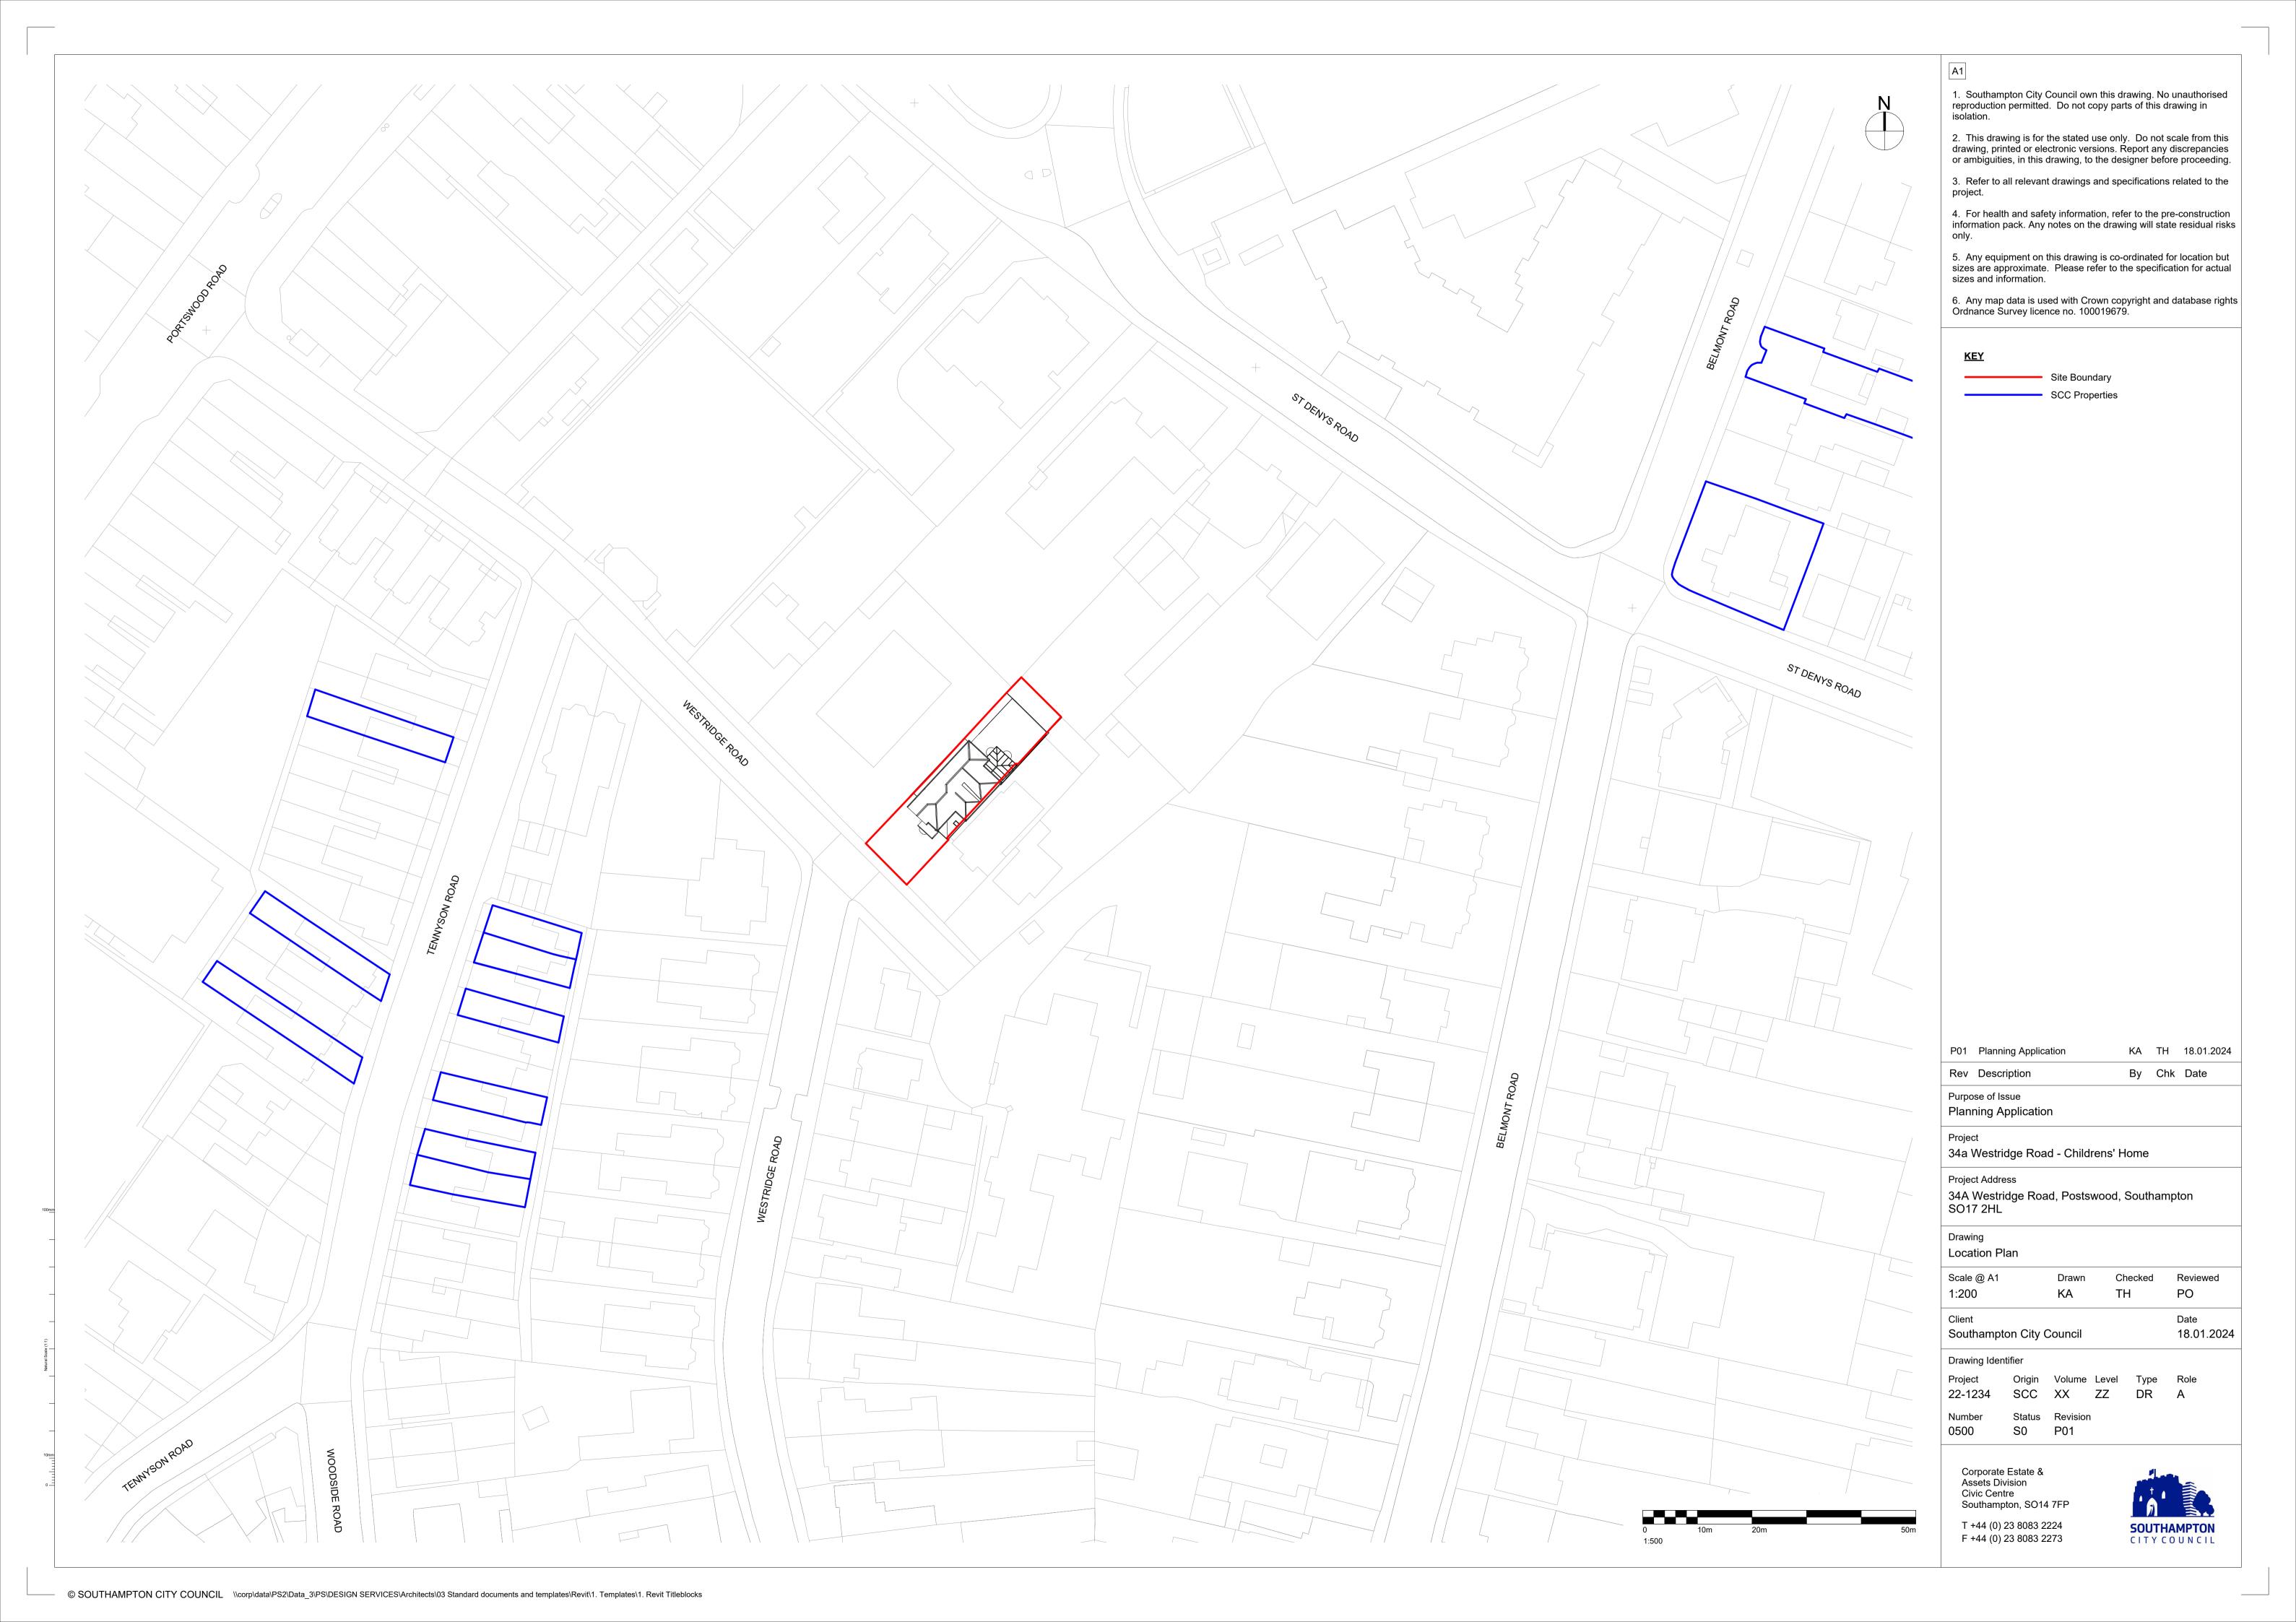

1 Existing Ground Floor

A1

- Southampton City Council own this drawing. No unauthorised reproduction permitted. Do not copy parts of this drawing in isolation.
- This drawing is for the stated use only. Do not scale from this drawing, printed or electronic versions. Report any discrepancies or ambiguities, in this drawing, to the designer before proceeding.
  - 3. Refer to all relevant drawings and specifications related to the
  - 4. For health and safety information, refer to the pre-construction information pack. Any notes on the drawing will state residual risks only.
  - 5. Any equipment on this drawing is co-ordinated for location but sizes are approximate. Please refer to the specification for actual sizes and information.
  - 6. Any map data is used with Crown copyright and database rights Ordnance Survey licence no. 100019679.

<u>KEY</u>

Main Entrar

P01 Planning Application KA TH 18.01.2024

Rev Description By Chk Date

Purpose of Issue
Planning Application

34a Westridge Road - Childrens' Home

Project Address

34A Westridge Road, Postswood, Southampton SO17 2HL

Drawing
Existing Floor Plans

Scale @ A1 Drawn Checked Reviewed
1:50 KA TH PO

Southampton City Council

S0 P01

Drawing Identifier

0503

Project Origin Volume Level Type Role
22-1234 SCC XX ZZ DR A

Number Status Revision