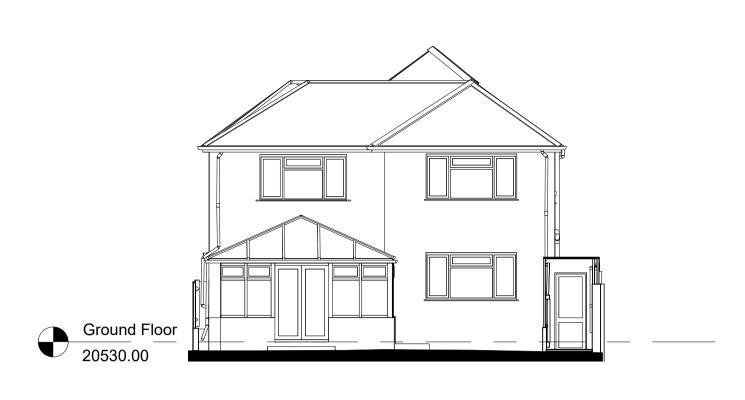

## 1 Proposed North East 1:100

# Proposed North West 1:100

Proposed South East
1:100

**A Key Plan** 1: 200

4 Proposed South West
1:100

A1

- Southampton City Council own this drawing. No unauthorised reproduction permitted. Do not copy parts of this drawing in isolation.
- This drawing is for the stated use only. Do not scale from this drawing, printed or electronic versions. Report any discrepancies or ambiguities, in this drawing, to the designer before proceeding.
  - 3. Refer to all relevant drawings and specifications related to the project.
  - 4. For health and safety information, refer to the pre-construction information pack. Any notes on the drawing will state residual risks only.
  - Any equipment on this drawing is co-ordinated for location but sizes are approximate. Please refer to the specification for actual sizes and information.
  - 6. Any map data is used with Crown copyright and database rights Ordnance Survey licence no. 100019679.

P01 Planning Application KA TH 18.01.2024

Rev Description By Chk Date

Purpose of Issue
Planning Application

Project

34a Westridge Road - Childrens' Home

Project Address

34A Westridge Road, Postswood, Southampton SO17 2HL

Drawing

Proposed Elevations

Scale @ A1 Drawn Checked Reviewed

1:100 KA TH PO

Client Date
Southampton City Council 18.01.2024

Drawing Identifier

Project Origin Volume Level Type Role 22-1234 SCC XX ZZ DR A

Number Status Revision 0540 S0 P01