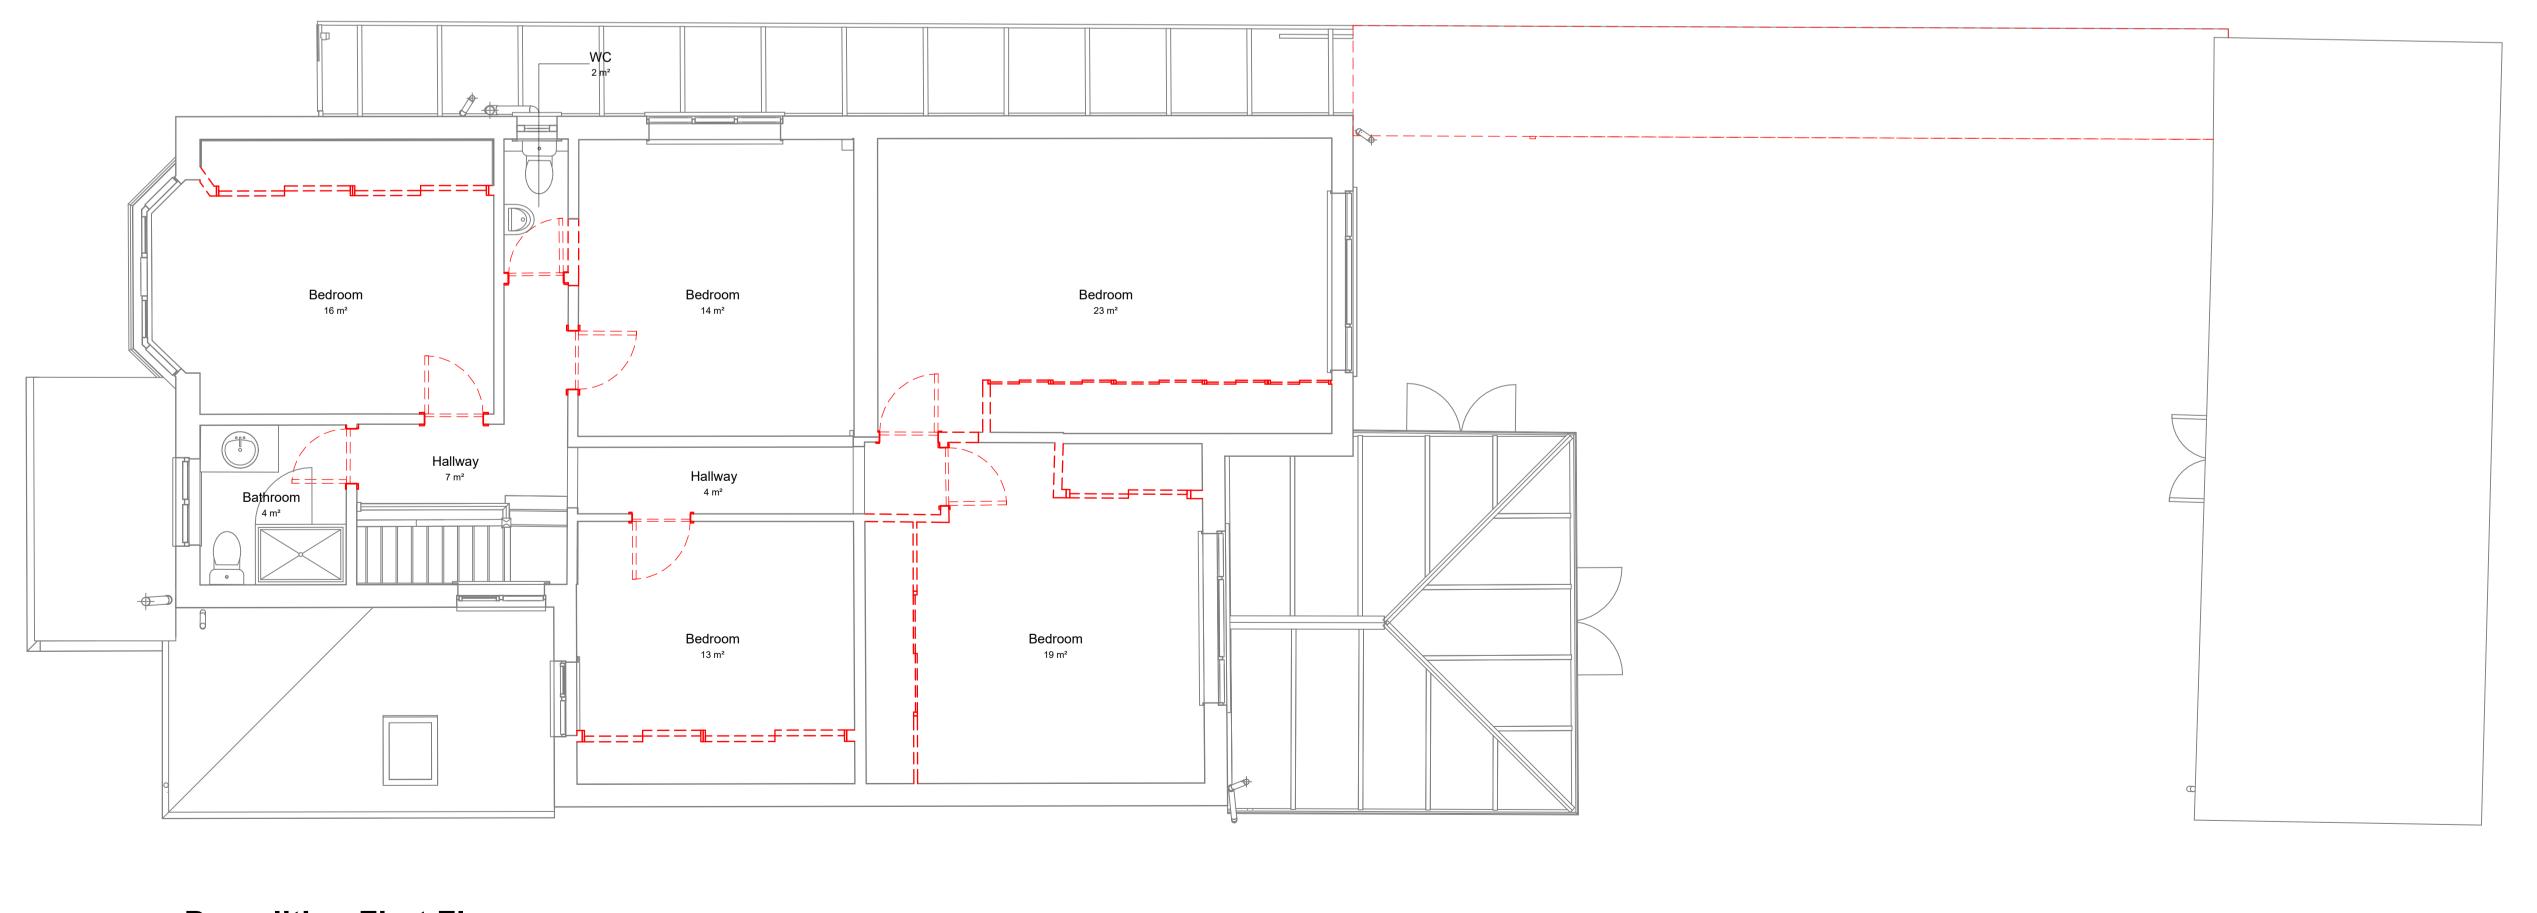

1 Demolition Ground Floor

**Demolition First Floor**1:50

- Southampton City Council own this drawing. No unauthorised reproduction permitted. Do not copy parts of this drawing in
- This drawing is for the stated use only. Do not scale from this drawing, printed or electronic versions. Report any discrepancies or ambiguities, in this drawing, to the designer before proceeding.
  - 3. Refer to all relevant drawings and specifications related to the
  - 4. For health and safety information, refer to the pre-construction information pack. Any notes on the drawing will state residual risks
  - 5. Any equipment on this drawing is co-ordinated for location but sizes are approximate. Please refer to the specification for actual sizes and information.
  - 6. Any map data is used with Crown copyright and database rights Ordnance Survey licence no. 100019679.

— — — — To be demolished

Rev Description By Chk Date Purpose of Issue Planning Application

P01 Planning Application

34a Westridge Road - Childrens' Home

Project Address

34A Westridge Road, Postswood, Southampton SO17 2HL

Drawn

Demolition Floor Plans

KA ΤH PO 18.01.2024

Checked

Reviewed

Southampton City Council

Drawing Identifier

0525