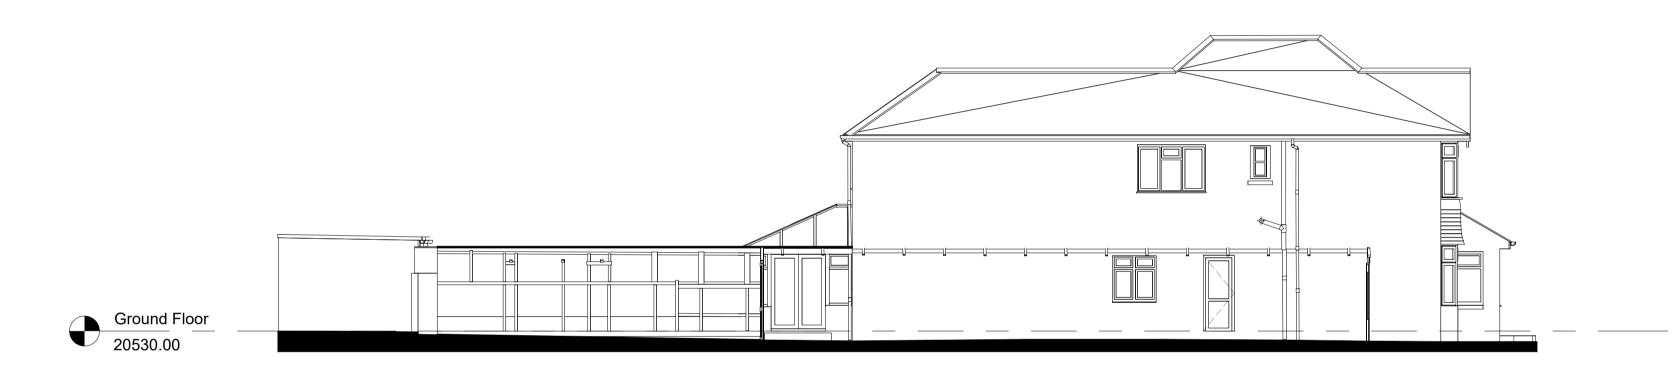

# Proposed North West 1:100

Proposed South East
1:100

**A Key Plan** 1: 200

4 Proposed South West
1:100

A1

- Southampton City Council own this drawing. No unauthorised reproduction permitted. Do not copy parts of this drawing in isolation.
- This drawing is for the stated use only. Do not scale from this drawing, printed or electronic versions. Report any discrepancies or ambiguities, in this drawing, to the designer before proceeding.
  - 3. Refer to all relevant drawings and specifications related to the project.
  - 4. For health and safety information, refer to the pre-construction information pack. Any notes on the drawing will state residual risks only.
  - Any equipment on this drawing is co-ordinated for location but sizes are approximate. Please refer to the specification for actual sizes and information.
  - 6. Any map data is used with Crown copyright and database rights Ordnance Survey licence no. 100019679.

P01 Planning Application KA TH 18.01.2024

Rev Description By Chk Date

Purpose of Issue
Planning Application

Project

34a Westridge Road - Childrens' Home

Project Address

34A Westridge Road, Postswood, Southampton SO17 2HL

Drawing

Proposed Elevations

Scale @ A1 Drawn Checked Reviewed

1:100 KA TH PO

Client Date
Southampton City Council 18.01.2024

Drawing Identifier

Project Origin Volume Level Type Role 22-1234 SCC XX ZZ DR A

Number Status Revision 0540 S0 P01