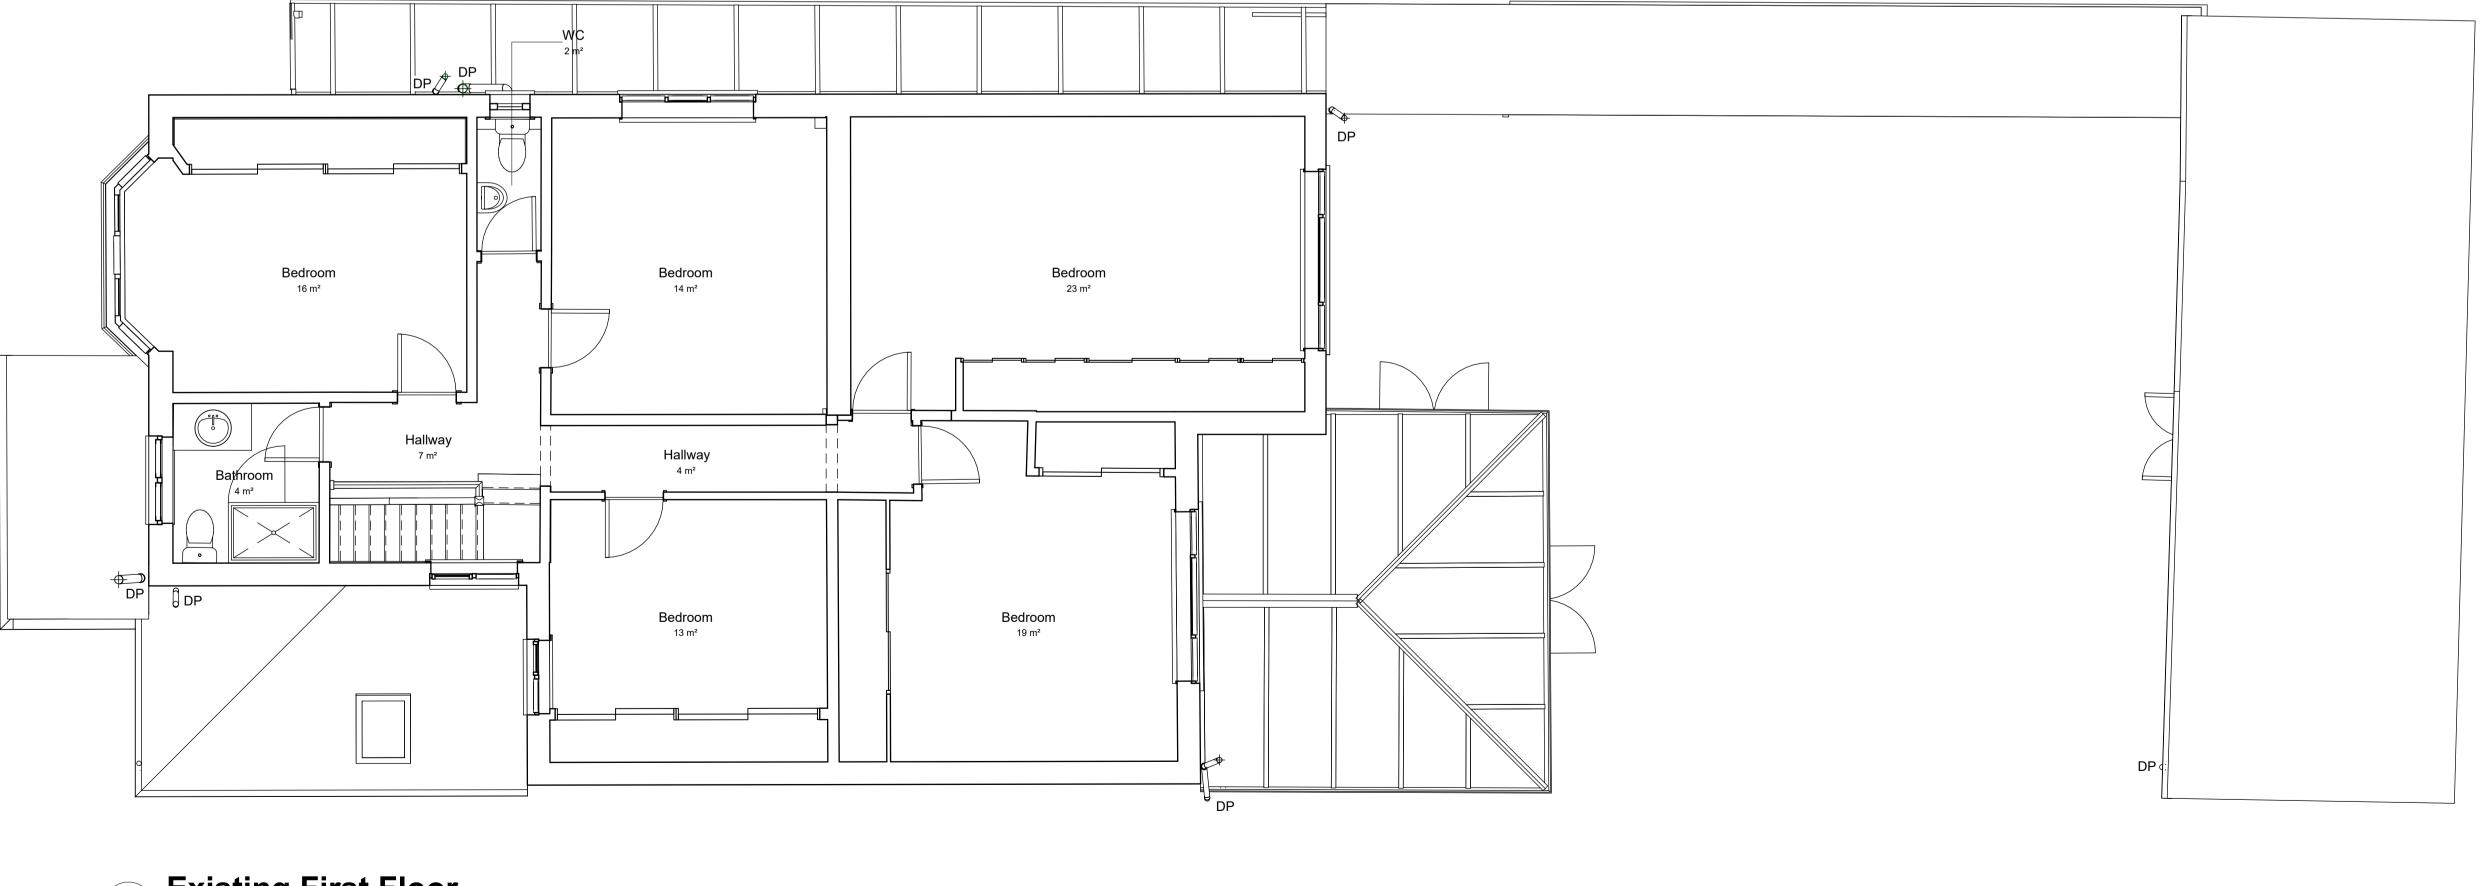

Decream 7

Decream 7

Decream 8

Decream 8

Decream 9

Proposed First Floor
1:50

0 1m 2m 5m 10m 1:100 A1

- Southampton City Council own this drawing. No unauthorised reproduction permitted. Do not copy parts of this drawing in isolation.
- This drawing is for the stated use only. Do not scale from this drawing, printed or electronic versions. Report any discrepancies or ambiguities, in this drawing, to the designer before proceeding.
  - Refer to all relevant drawings and specifications related to the
  - 4. For health and safety information, refer to the pre-construction information pack. Any notes on the drawing will state residual risks only.
  - 5. Any equipment on this drawing is co-ordinated for location but sizes are approximate. Please refer to the specification for actual sizes and information.
  - 6. Any map data is used with Crown copyright and database rights Ordnance Survey licence no. 100019679.

#### <u>KEY</u>

Main Entrar

P01Planning ApplicationKATH18.01.2024RevDescriptionByChkDate

Purpose of Issue
Planning Application

34a Westridge Road - Childrens' Home

Project Address

34A Westridge Road, Postswood, Southampton SO17 2HL

### Drawing

Scale @ A1

Drawing Identifier

Proposed Floor Plans

| 1:50 KA        |           | TH | РО   |  |
|----------------|-----------|----|------|--|
| Client         |           |    | Date |  |
| Southampton Ci | 18.01.202 |    |      |  |