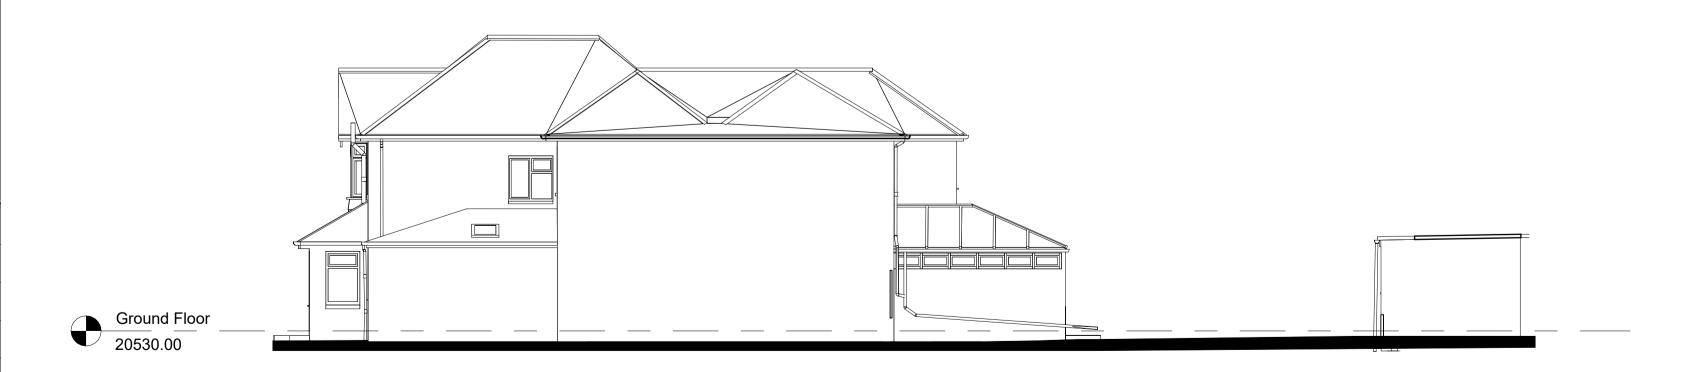

r actual sizes and information.
  - 6. Any map data is used with Crown copyright and database rights Ordnance Survey licence no. 100019679.



<u>KEY</u>

Main Entrar

P01 Planning Application KA TH 18.01.2024

Rev Description By Chk Date

Purpose of Issue
Planning Application

34a Westridge Road - Childrens' Home

Project Address

34A Westridge Road, Postswood, Southampton SO17 2HL

Drawing
Existing Floor Plans

Scale @ A1 Drawn Checked Reviewed
1:50 KA TH PO

Southampton City Council

S0 P01

Drawing Identifier

0503

Project Origin Volume Level Type Role
22-1234 SCC XX ZZ DR A

Number Status Revision

Corporate Estate & Assets Division Civic Centre Southampton, SO14 7FP

T +44 (0) 23 8083 2224 F +44 (0) 23 8083 2273



18.01.2024



1 Existing North East



2 Existing North West
1:100



3 Existing South East
1:100





4 Existing South West
1:100



A1

- Southampton City Council own this drawing. No unauthorised reproduction permitted. Do not copy parts of this drawing in isolation.
- This drawing is for the stated use only. Do not scale from this drawing, printed or electronic versions. Report any discrepancies or ambiguities, in this drawing, to the designer before proceeding.
  - 3. Refer to all relevant drawings and specifications related to the
  - 4. For health and safety information, refer to the pre-construction information pack. Any notes on the drawing will state residual risks only.
  - Any equipment on this drawing is co-ordinated for location but sizes are approximate. Please refer to the specification for actual sizes and information.
  - 6. Any map data