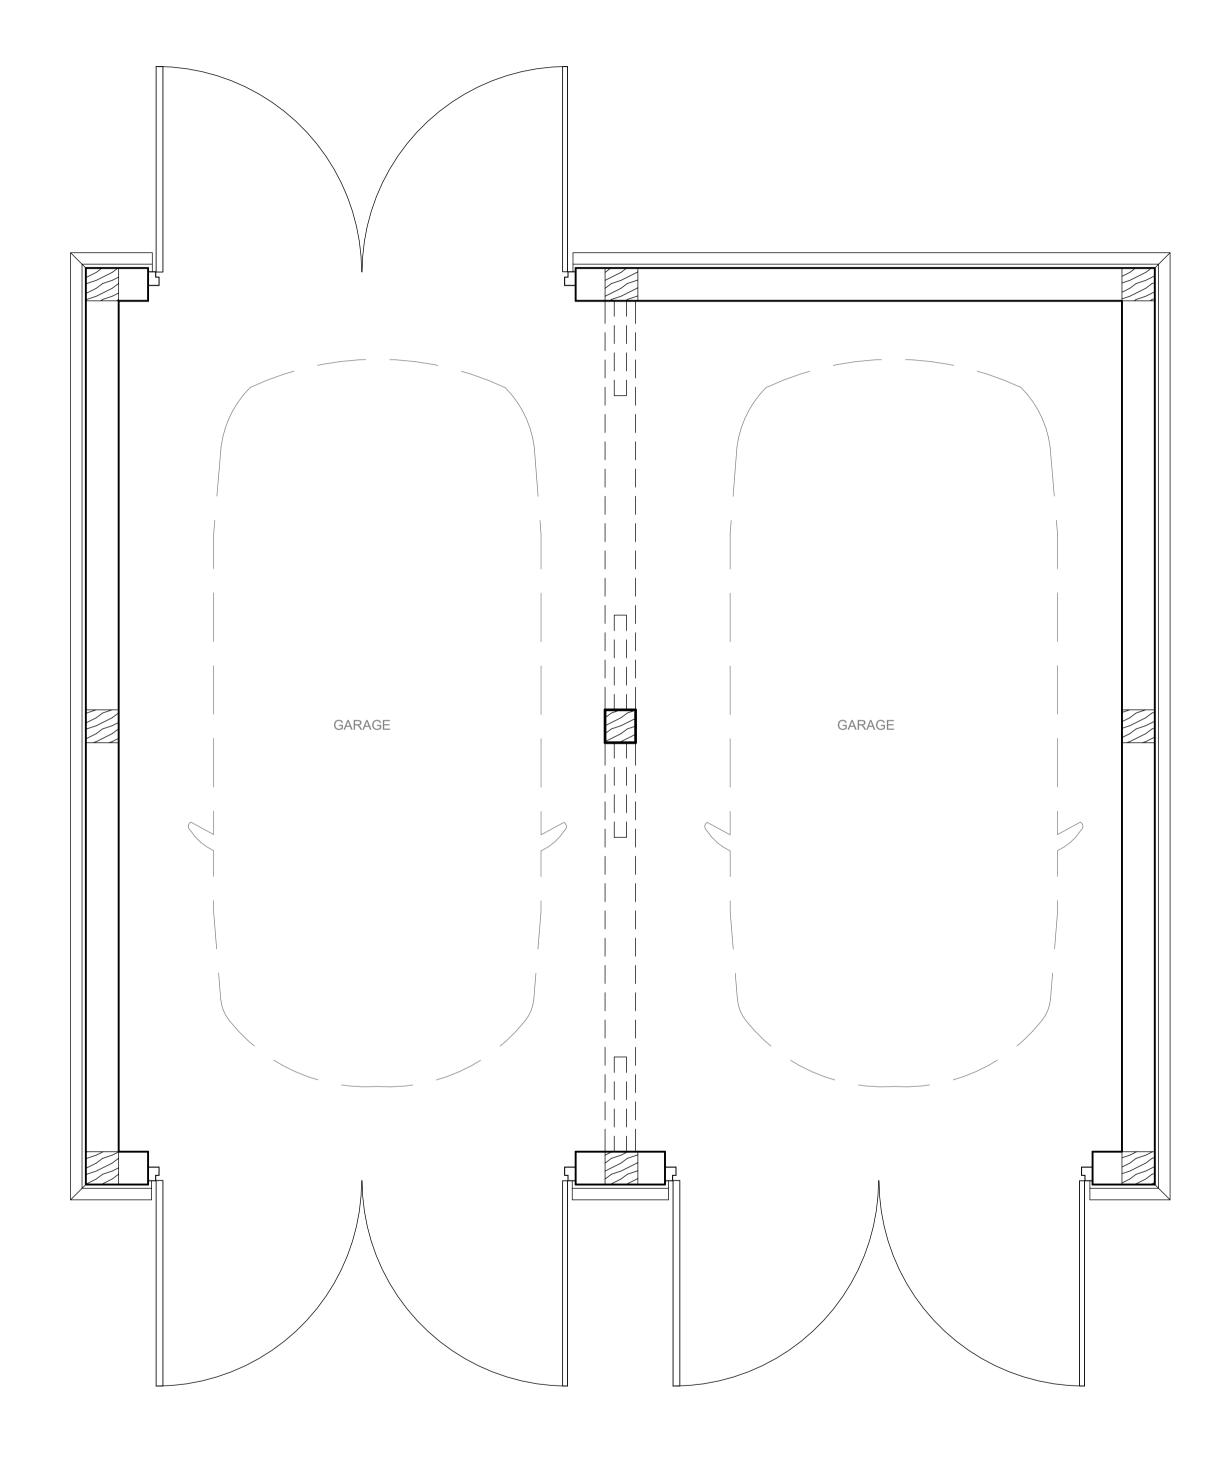

Proposed Garage Layout

## LANDMARK DESIGN

Project Name: Project Number: Drawing Title:

Thatch Cottage Drawing Number: 100

Scale: Date: Status: Drawn: Revision:

**GARAGE DESIGN** 1 : 25 @ A1 09.10.2023 **Planning** 

Current Revision Date