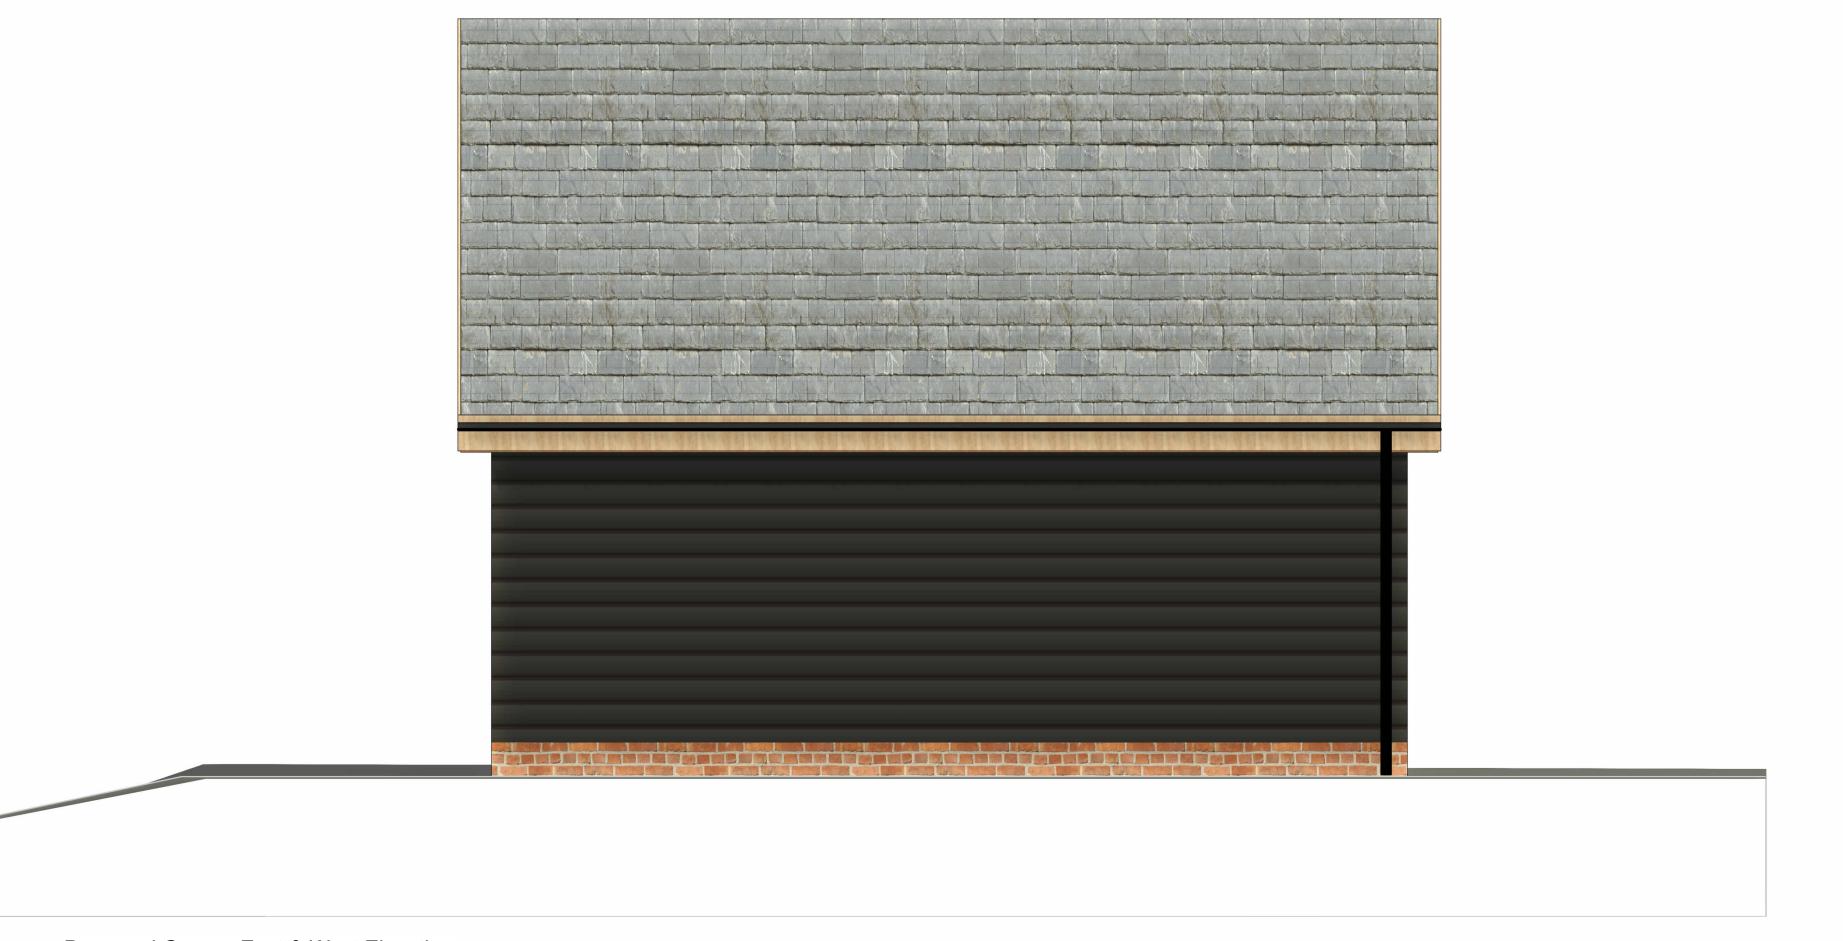

## Proposed Garage East & West Elevation

## LANDMARK DESIGN

Project Name: Thatch Cottage Project Number: Drawing Title: **GARAGE ELEVATIONS** 

Drawing Number: Scale: Date: Status: Drawn: Revision:

101 1 : 25 @ A1 09.10.2023 **Planning** 

**Current Revision** 