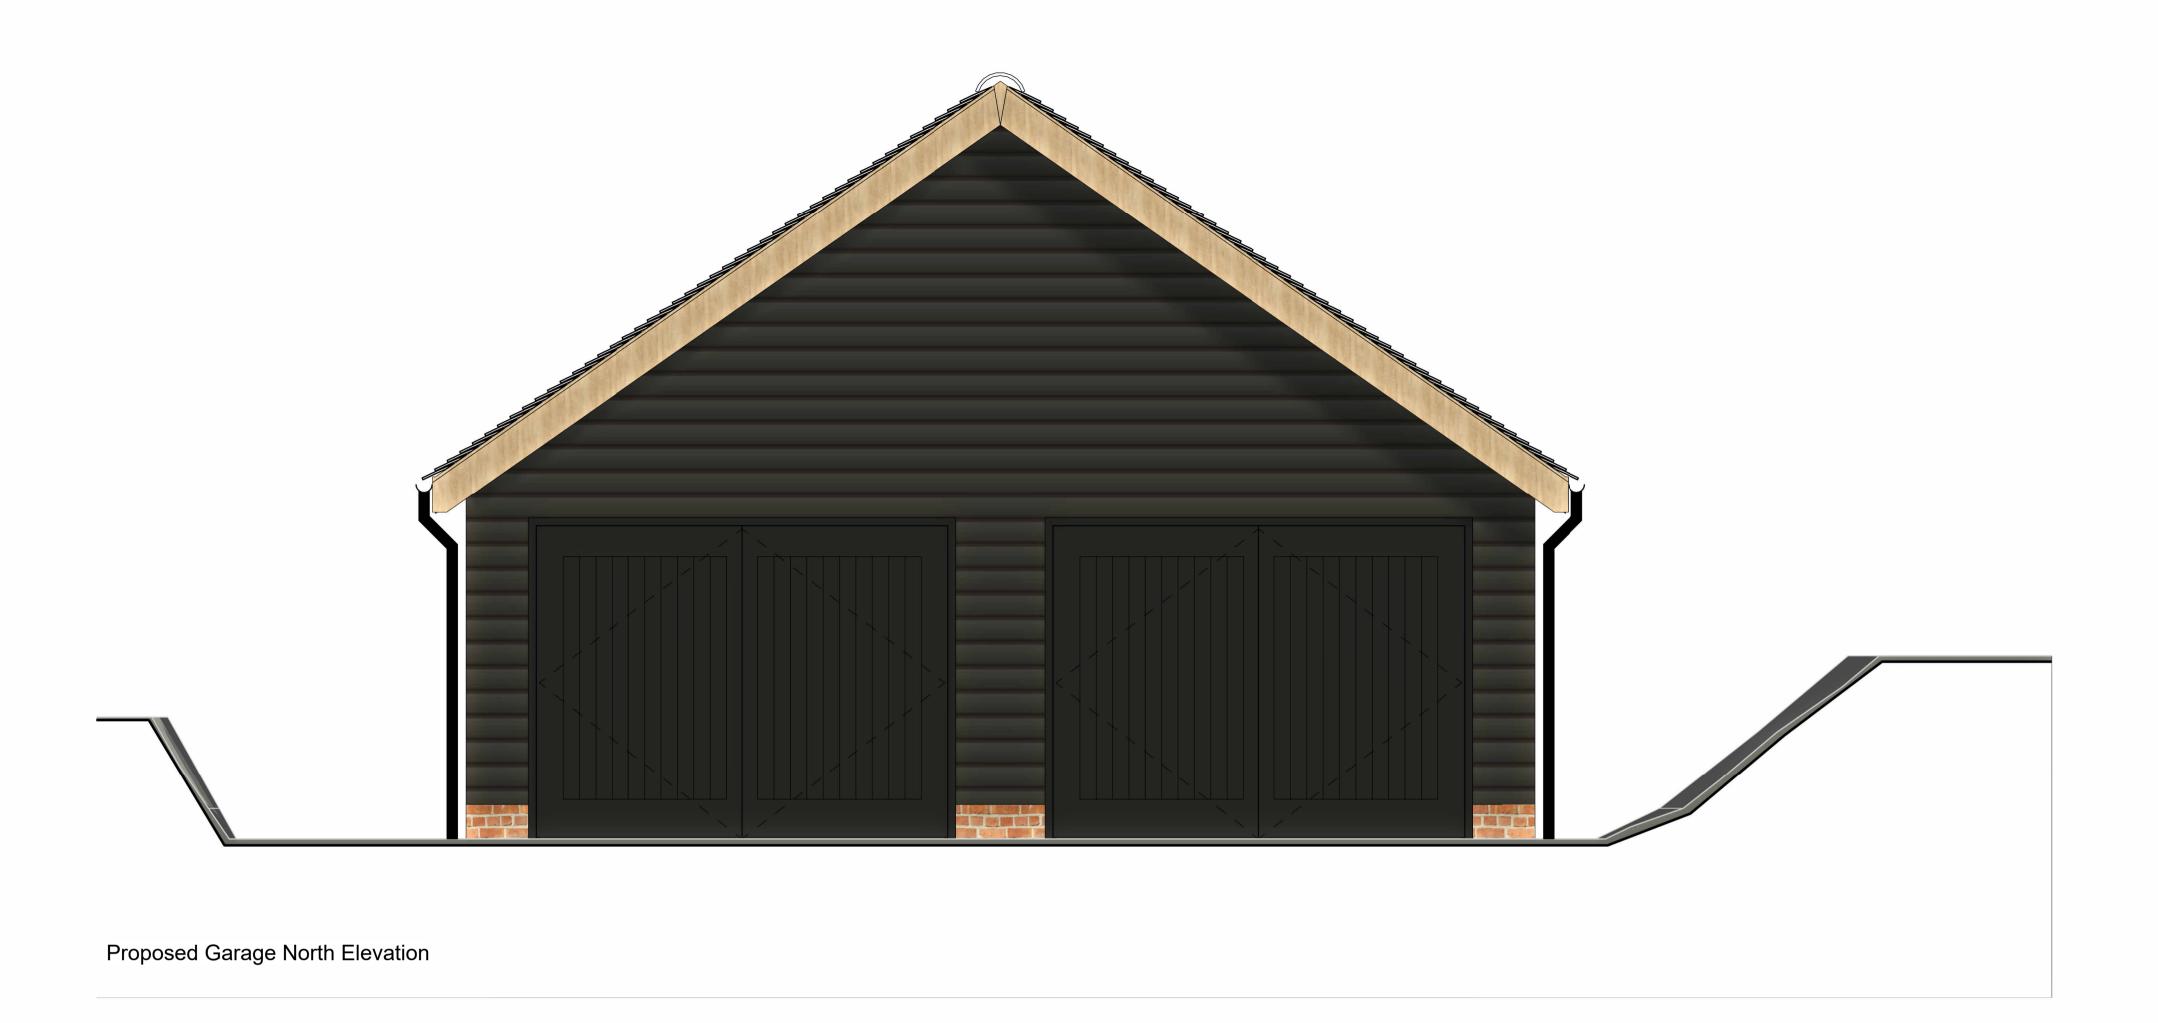

## Proposed Garage East & West Elevation

## LANDMARK DESIGN

Project Name: Thatch Cottage Project Number: Drawing Title: **GARAGE ELEVATIONS** 

Drawing Number: Scale: Date: Status: Drawn: Revision:

101 1 : 25 @ A1 09.10.2023 **Planning** 

**Current Revision** 