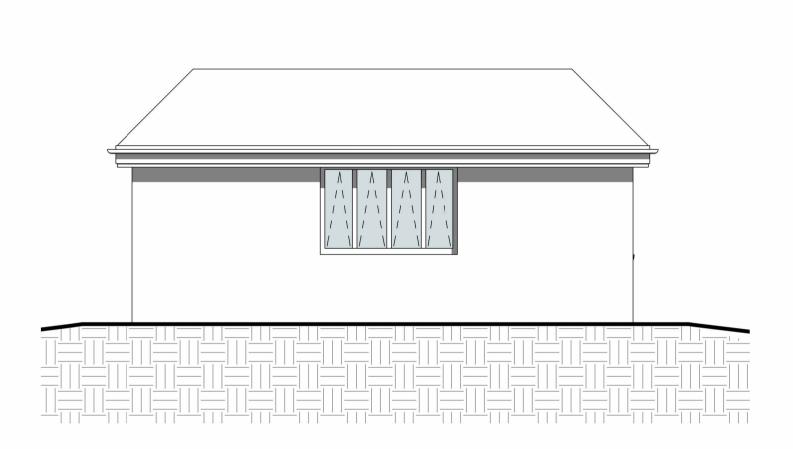

Existing Garage Ground Floor @ 1:25

Existing North Elevation @ 1:50

Existing East Elevation @ 1:50

Existing West Elevation @ 1:50

Existing South Elevation @ 1:50

Project Name: Project Number: 174 Drawing Title: Drawing Number: 010 Scale: Date: Status: AG Drawn: Revision: Α