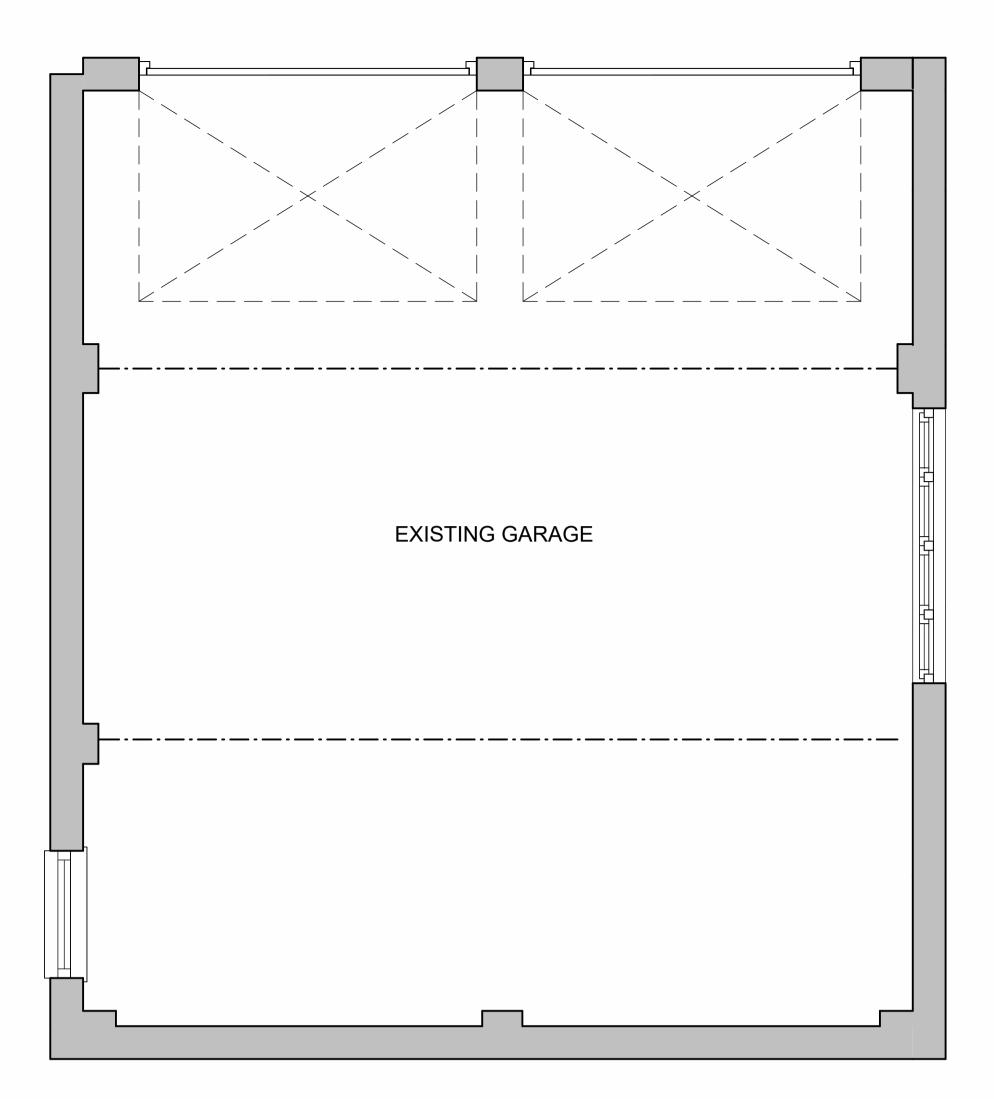

Existing Garage Ground Floor @ 1:25

Existing North Elevation @ 1:50

Existing East Elevation @ 1:50

Existing West Elevation @ 1:50

Existing South Elevation @ 1:50

Project Name: Project Number: 174 Drawing Title: Drawing Number: 010 Scale: Date: Status: AG Drawn: Revision: Α