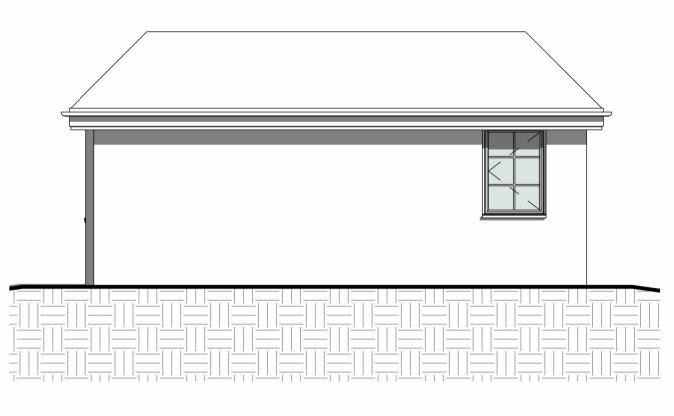

Existing Garage Ground Floor @ 1:25

Existing North Elevation @ 1:50

Existing East Elevation @ 1:50

Existing West Elevation @ 1:50

Existing South Elevation @ 1:50

Project Name: Project Number: 174 Drawing Title: Drawing Number: 010 Scale: Date: Status: AG Drawn: Revision: Α