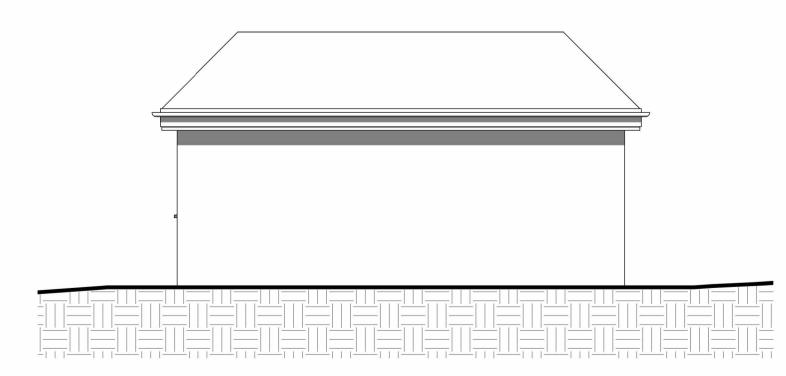

Existing Garage Ground Floor @ 1:25

Existing North Elevation @ 1:50

Existing East Elevation @ 1:50

Existing West Elevation @ 1:50

Existing South Elevation @ 1:50

Project Name: Project Number: 174 Drawing Title: Drawing Number: 010 Scale: Date: Status: AG Drawn: Revision: Α