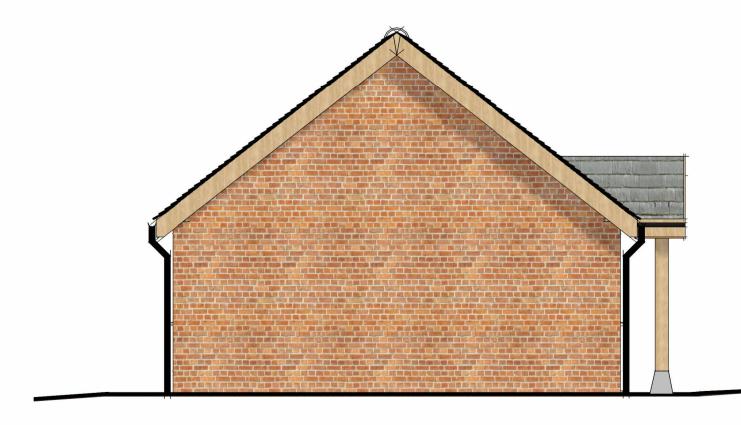

Proposed Annexe Ground Floor @ 1:25

Proposed North Elevation @ 1:50

\_Proposed East Elevation @ 1:50\_

\_\_\_\_\_

\_Proposed West Elevation @ 1:50\_