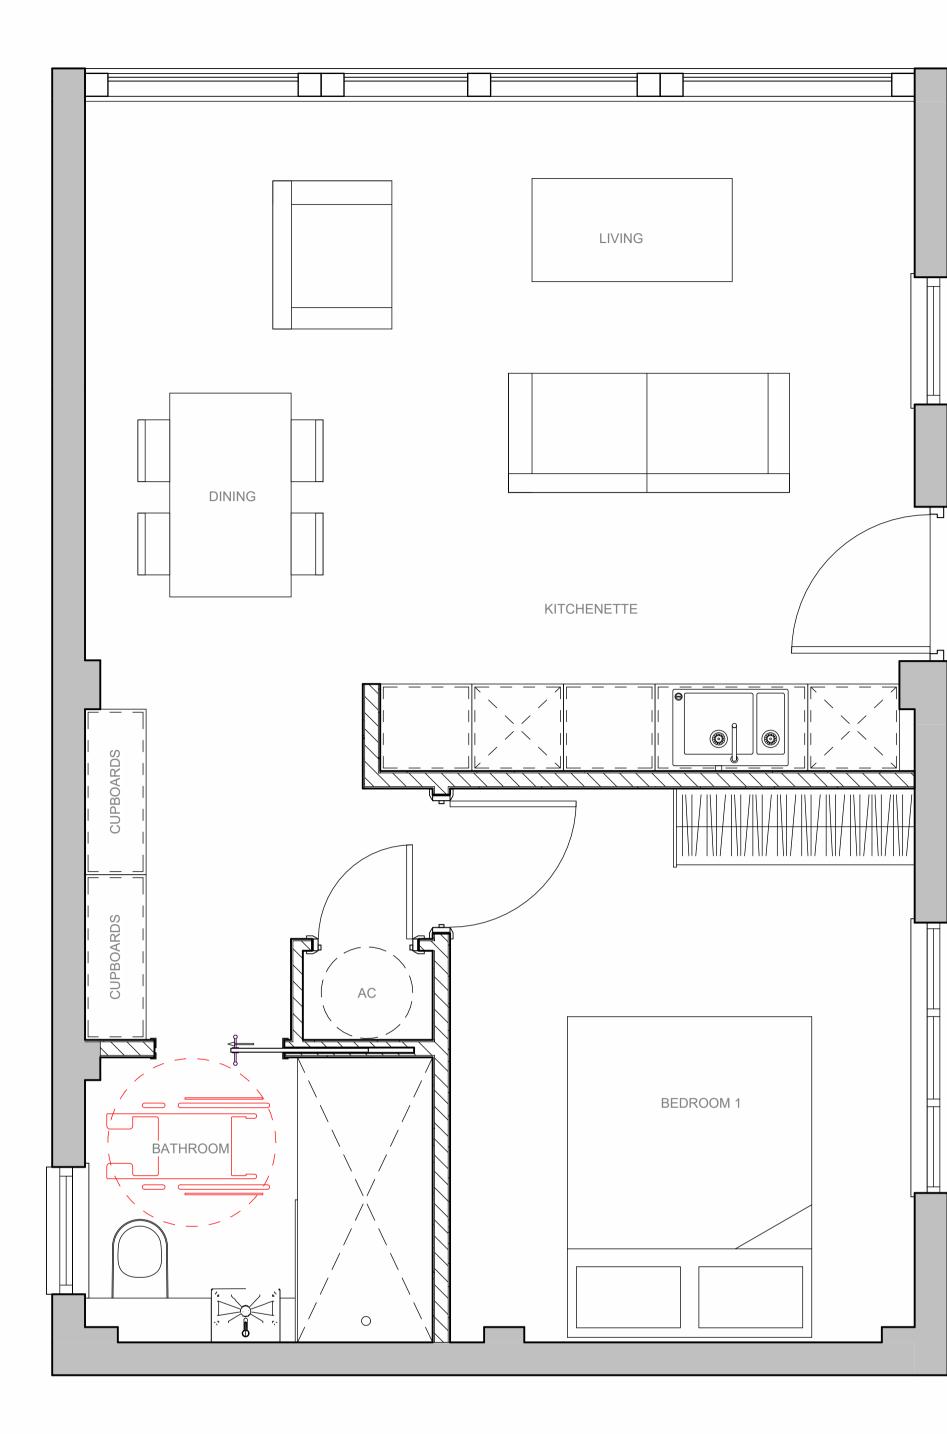

Proposed Annexe Ground Floor @ 1:25

Proposed North Elevation @ 1:50

\_Proposed East Elevation @ 1:50\_

\_\_\_\_\_

\_Proposed West Elevation @ 1:50\_