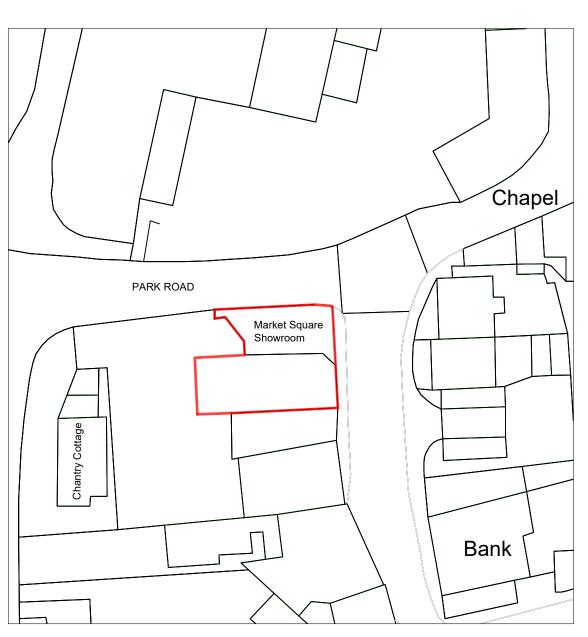

This drawing is copyright  $\ensuremath{\textcircled{\scriptsize o}}$  and may not be reproduced without permissi

Client

THE LECONFIELD ESTATES

Location

MARKET SQUARE SHOWROOMS PARK ROAD PETWORTH GU28 0AH

Drawing title LOCATION & BLOCK PLAN

| 30TH  | OCTOBER | 2023 |
|-------|---------|------|
| 30111 | OCTOBER | 2023 |

\_

Drawn by O.BUDGEN Checked by Scale

| Status                      |                |    |               |  |  |
|-----------------------------|----------------|----|---------------|--|--|
| PLANNING                    |                |    |               |  |  |
| Drawing No.                 |                |    | Revision      |  |  |
| MARKSQ/L&B                  | P/001          |    | -             |  |  |
| THE LECONFIELD ESTATES      |                |    |               |  |  |
| ESTATE OFFICE               |                |    | HE3H          |  |  |
| PETWORTH<br>SUSSEX GU28 ODU |                |    |               |  |  |
| 01798 342502                |                | (î |               |  |  |
| ESTATE OFFICE@LECONFIE      | DESTATES CO UK | Z  | (رالدفافالدور |  |  |