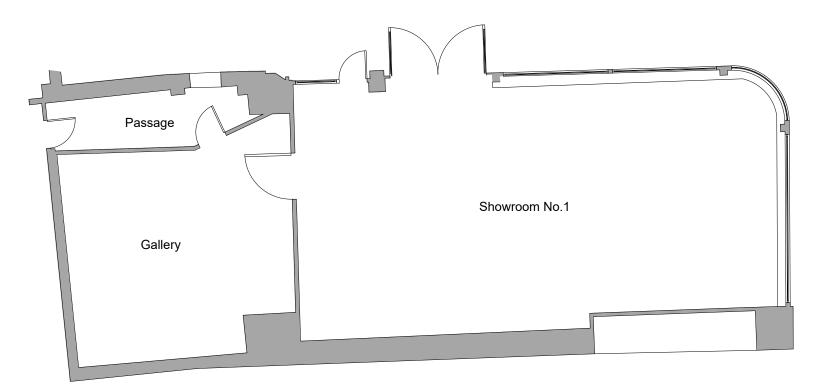

**EXISTING FLOOR LAYOUT** 

PROPOSED FLOOR LAYOUT

All work to be in accordance with the current Building Regulations, all relevant British Standard Code of Practice. Contractor to check all dimensions on site prior to commence of works.