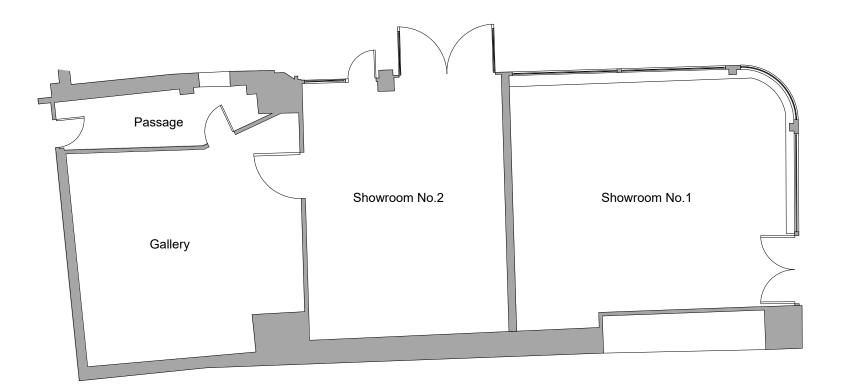

**EXISTING FLOOR LAYOUT** 

PROPOSED FLOOR LAYOUT

All work to be in accordance with the current Building Regulations, all relevant British Standard Code of Practice. Contractor to check all dimensions on site prior to commence of works.