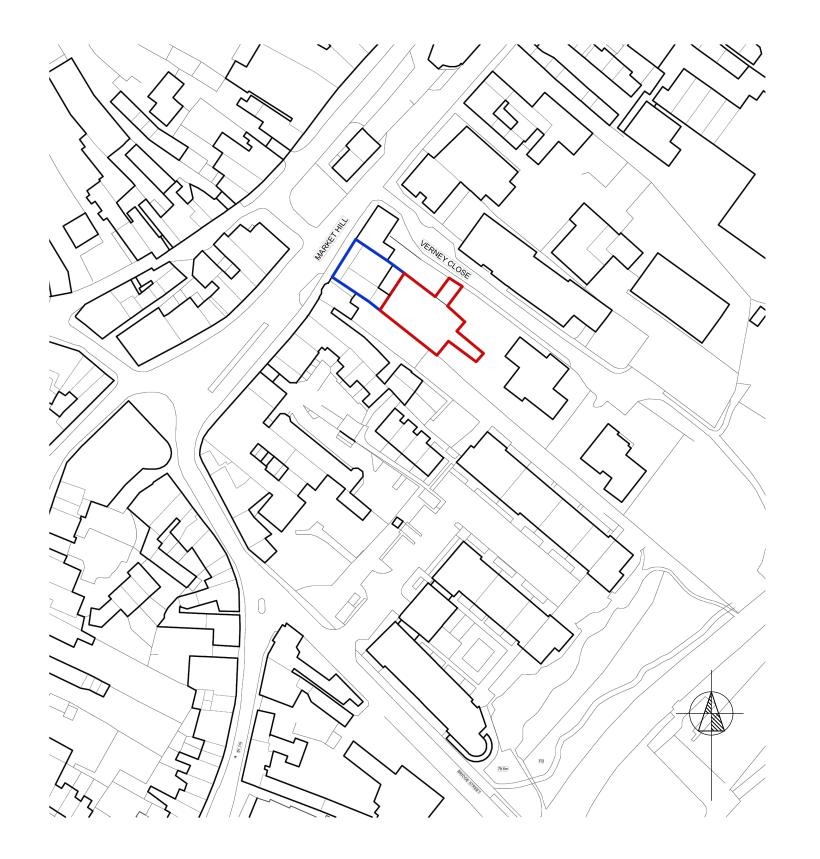

| client                                                                                                                                                                                                                | Morrison Property Consultants Ltd |  |       |      |     |      |
|-----------------------------------------------------------------------------------------------------------------------------------------------------------------------------------------------------------------------|-----------------------------------|--|-------|------|-----|------|
| project                                                                                                                                                                                                               | Alder House, Buckingham           |  |       |      |     |      |
| do not scale title Site location / block plan                                                                                                                                                                         |                                   |  |       |      |     |      |
| use dimensions only,<br>all discrepancies to be<br>reported to the architect.                                                                                                                                         |                                   |  | g no. | 0091 | SUR | 1000 |
| copyright reserved. This drawing<br>may only be used for the client and location<br>specified, it may not be copied<br>or disclosed to any third party without prior<br>written permission from brink architects ltd. |                                   |  |       |      |     |      |