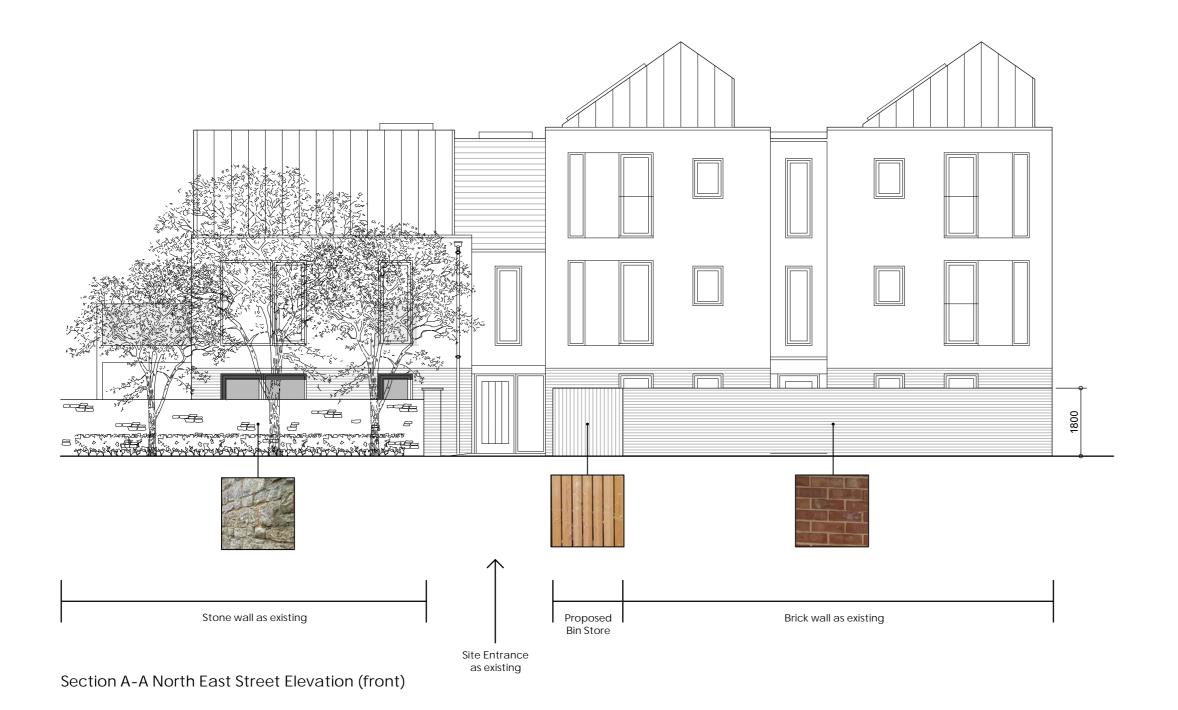

client Morrison Property Consultants Ltd

date 01.24

project Alder House, Buckingham

scale 1:100 @ A2

do not scale from this drawing use dimensions only, all discrepancies to be reported to the architect.

copyright reserved. This drawing may only be used for the client and location specified, it may not be copied or disclosed to any third party without prior written permission from brink architects Itd.

revision A 18.01.24 Layout amended

date 01.24

project Alder House, Buckingham

scale 1:100 @ A2

drawn JWR

check CMR

e: info@brinkarchitects.co.uk to 1280 850757

www.brinkarchitects.co.uk the studio, friday's barn, crowfield, northants, nn13 5tw or written permission from brink architects Itd.

П

R Z E

 $^{\mathsf{C}}$ 

OSE