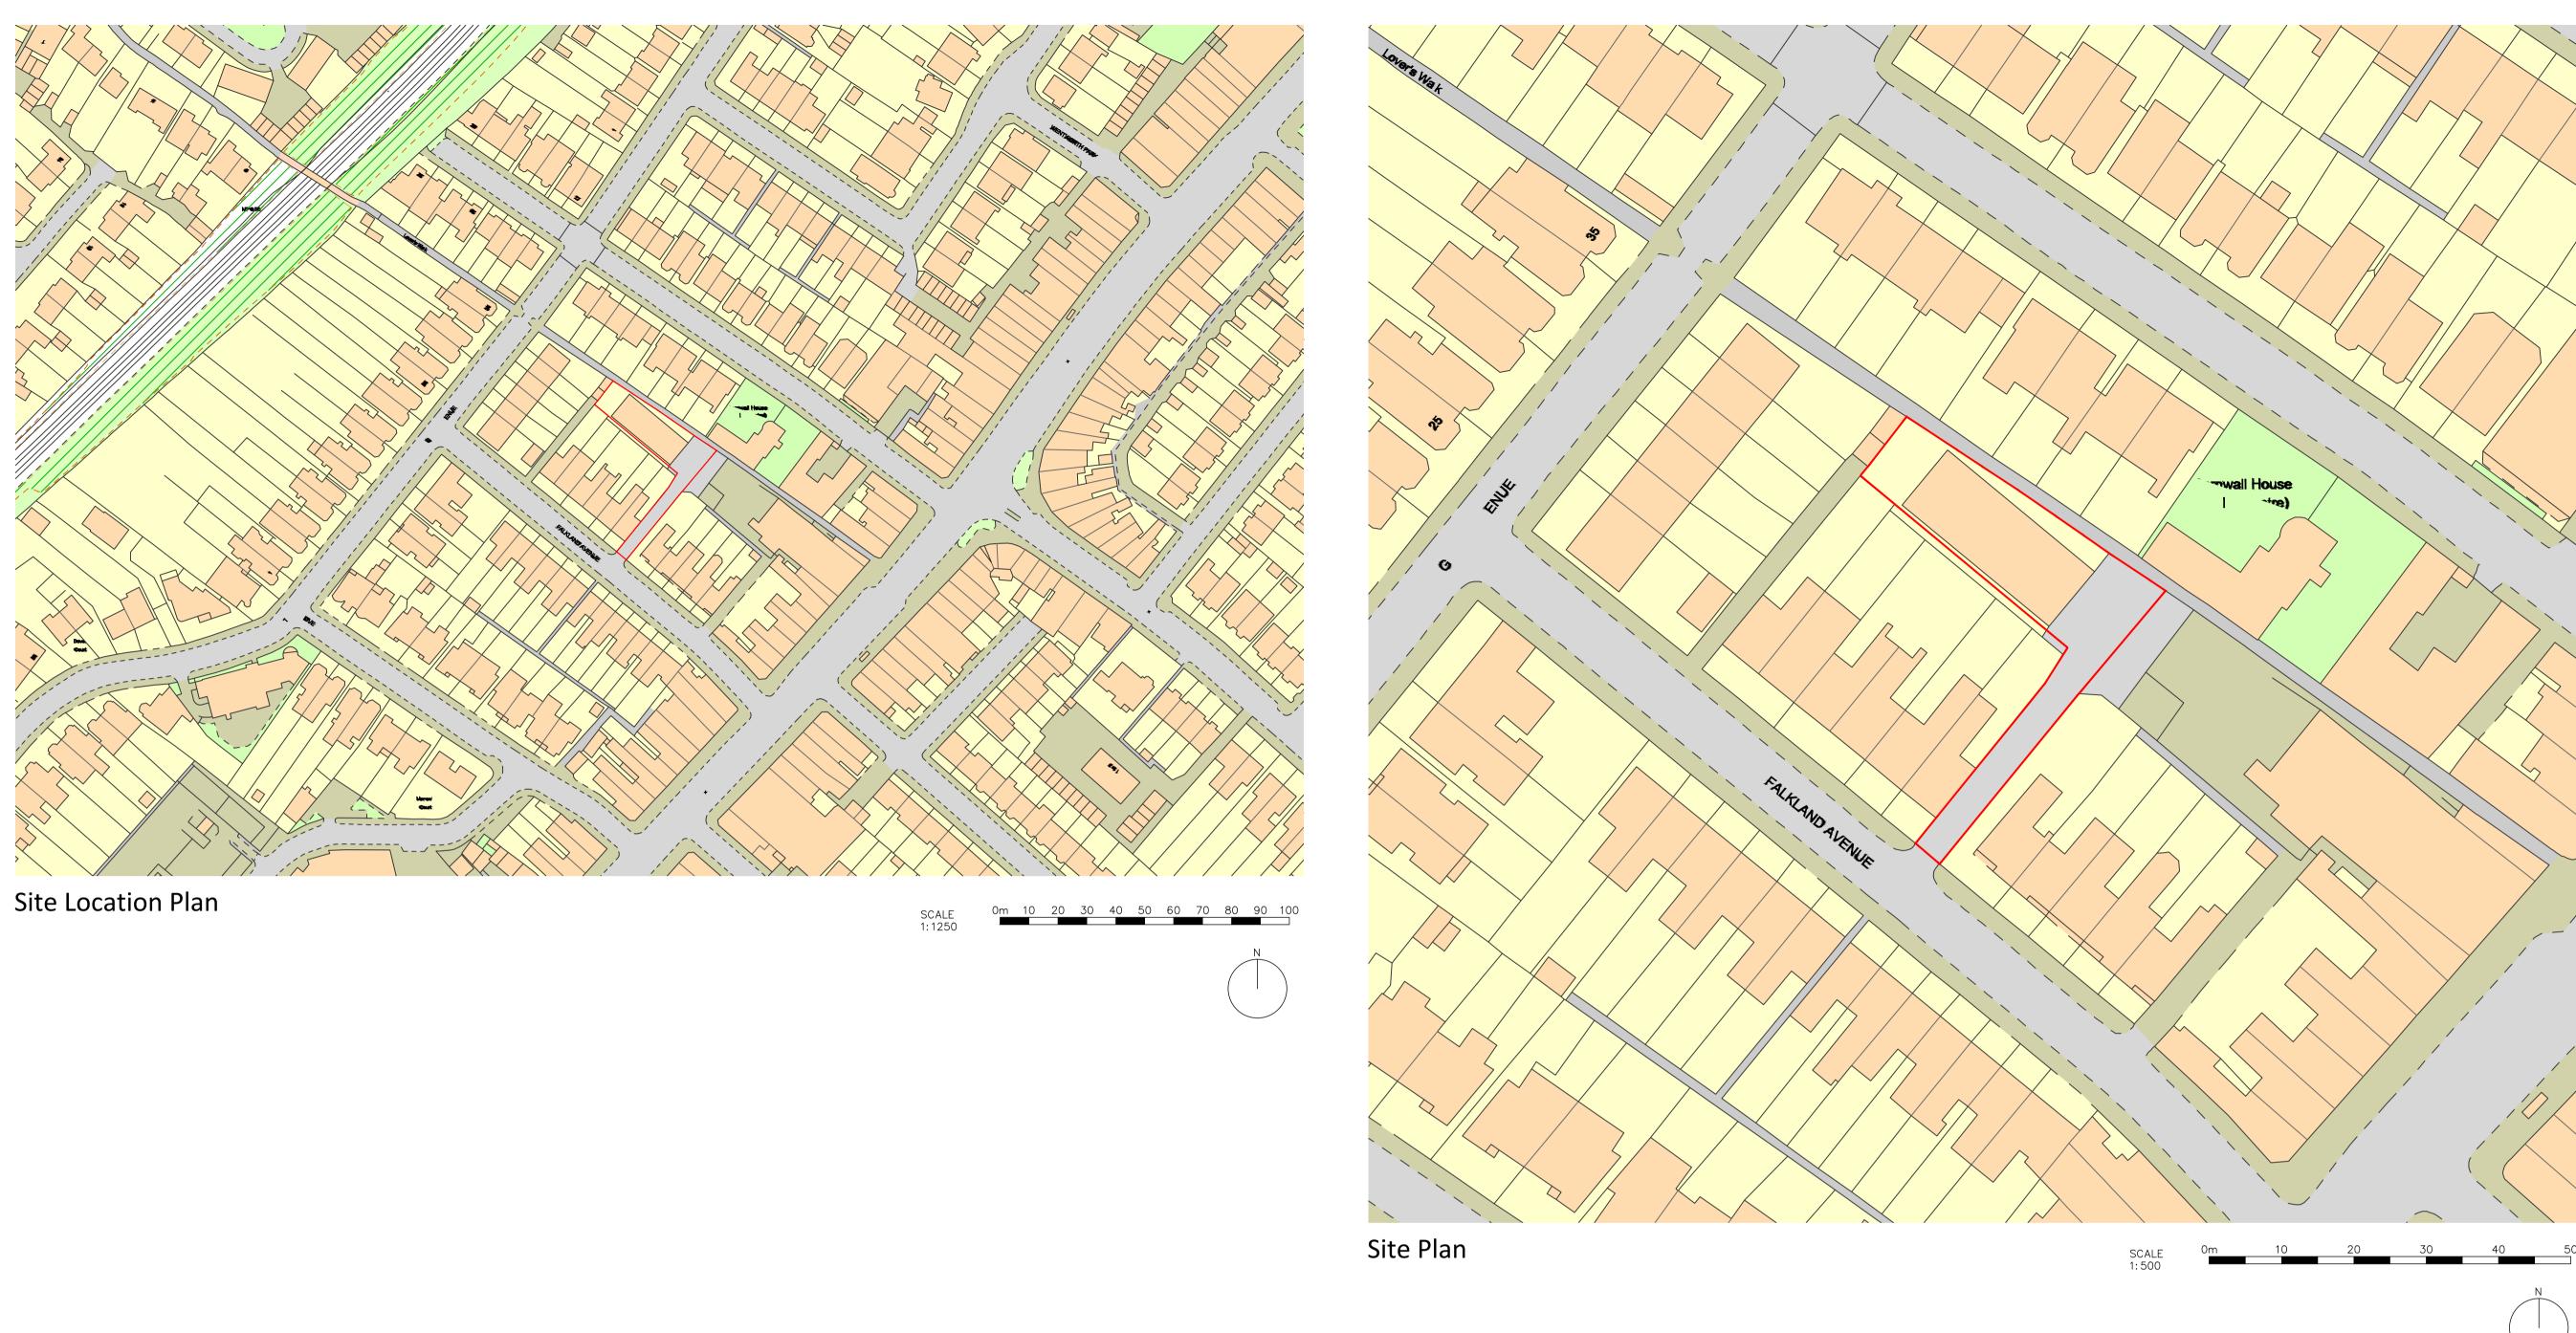

## **GUY LOGAN**

Project No 2073 Client

DH Commercial Properties Ltd

Project Lynx House, (rear of 12-22 Falkland Avenue)

Title

Site Location Plan

| Status<br>PLANNING   | Date<br><b>30.11.23</b> | scale<br>as noted@A1 |
|----------------------|-------------------------|----------------------|
| Drawing No           |                         | Rev                  |
| GLA-ZZ-00-DR-A-00001 |                         | P2                   |