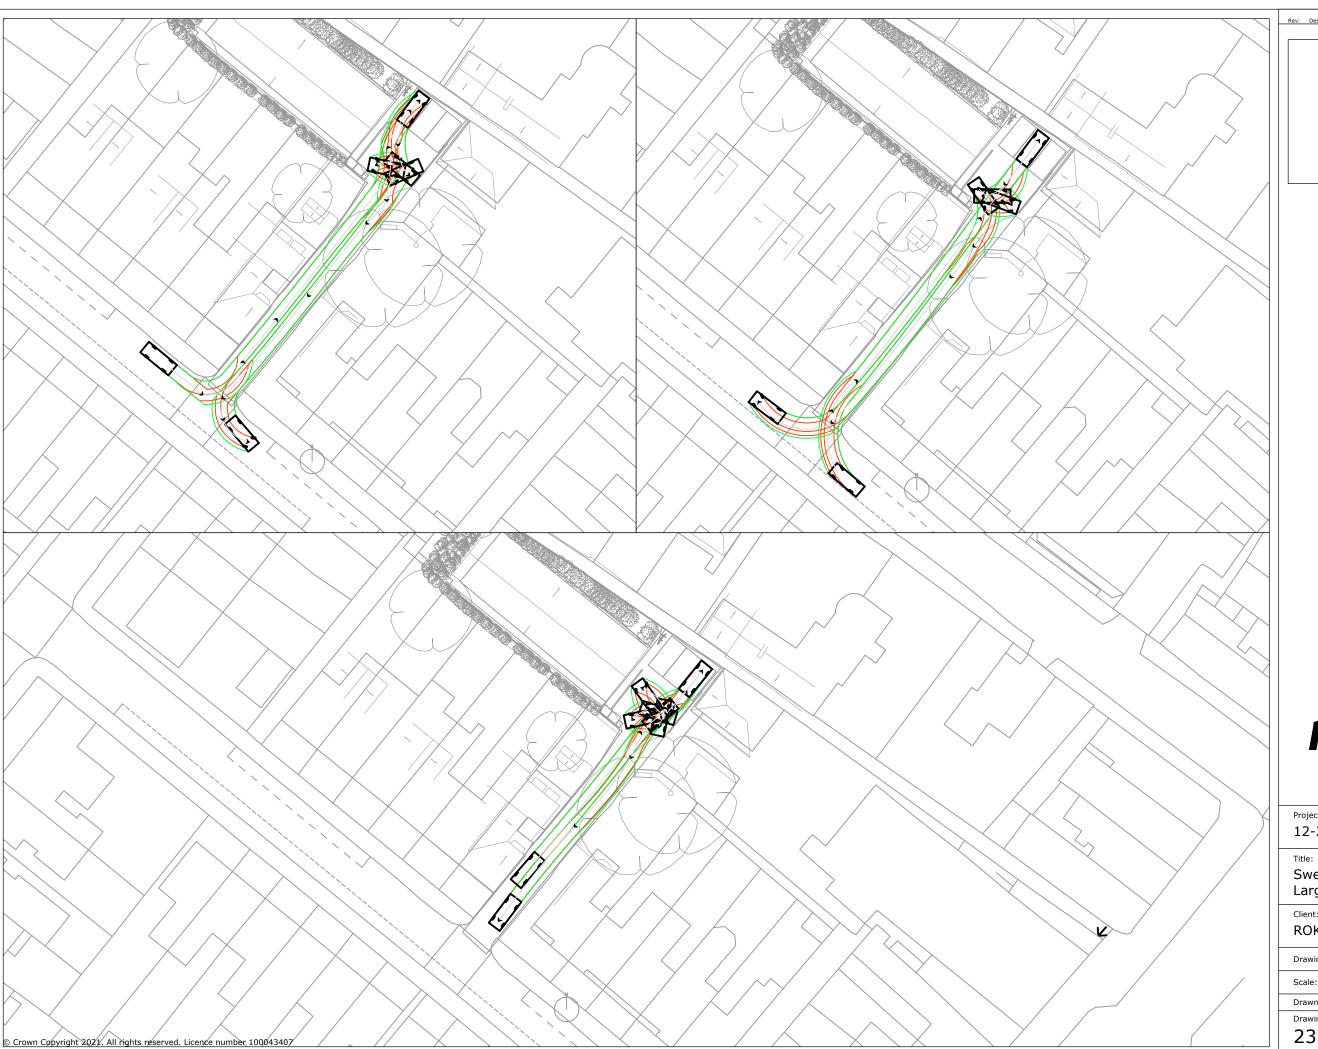

The site is surrounded by residential properties on all sides with a private road access from Falkland Avenue. Falkland Avenue is a two-way single carriageway residential road subject to a 30mph speed limit.

#### **Access Arrangements**

- 3.2 The site is currently accessed via a private road connecting to Falkland Avenue. The proposed development does not propose any changes to the access therefore the existing access arrangements will continue to be utilised.
- 3.3 The change in land-use will reduce the potential for larger LGVs or HGVs to require access the site therefore ensuring that the access provided is sufficient for the types of vehicles which would traditionally be expected to visit a light industrial or office unit.

### Car Parking

- 3.4 There are 3 car parking spaces provided on site for the existing building. These spaces will be retained for the proposed development. Electric vehicle charging provision will be provided on site, and will consist of a wall mounted charger.
- 3.5 Swept path analysis of the site shows that it is possible for a car or van to enter the access road from Falklands Road in a forward gear and access the parking area. The vehicle is then able to turn within the site and exit the site in a forward gear. These are included within Appendix A.
- 3.6 On-street parking is provided upon Falklands Avenue. Falklands Avenue is within a Controlled Parking Zone (CPZ) however restrictions only apply between 14:00-15:00. On street parking is also provided upon Ballards Lane with timed parking restrictions and pay and display enforcement implemented upon the onstreet parking provision.
- 3.7 On this basis it is unlikely that users of the site would park on surrounding roads during the daytime without the risk of receiving a parking ticket.

### Servicing and Refuse Collection

- 3.11 Observations of the site show that refuse collection is completed on-street with 1,100 litre Eurobins left at the access point of the site upon the curtilage of Falkland Avenue. This will ensure that the pre-existing refuse collection arrangements are maintained and don't change.
- 3.12 The servicing requirements of the site will retain the pre-existing arrangements. It is possible for servicing vehicles to utilise the access the site, turn on-site, and then exit the site in a forward gear.