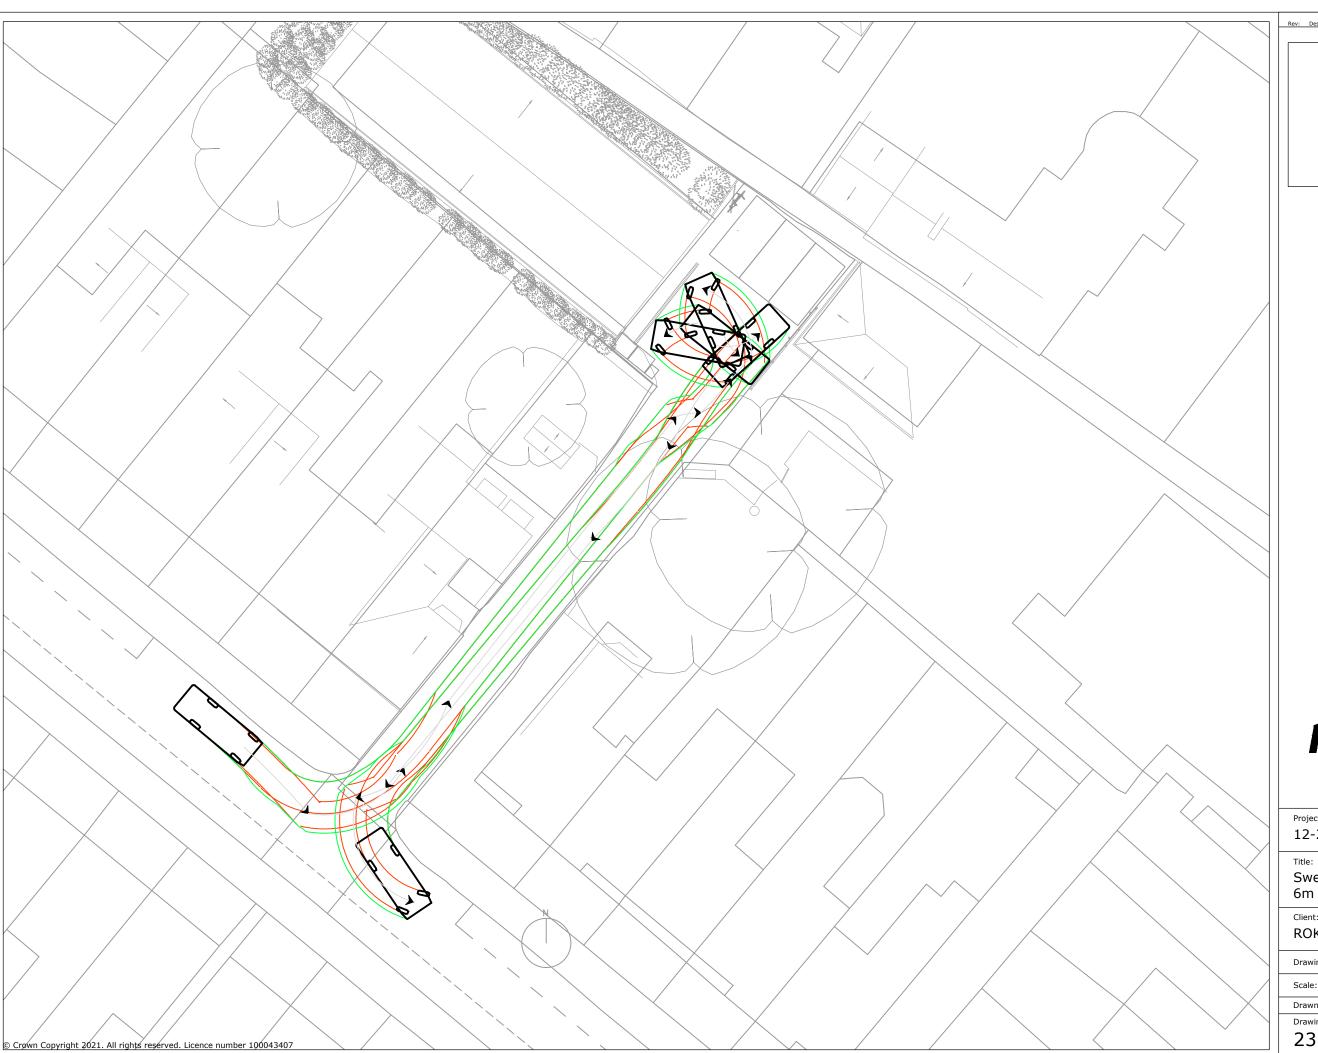

The site is surrounded by residential properties on all sides with a private road access from Falkland Avenue. Falkland Avenue is a two-way single carriageway residential road subject to a 30mph speed limit.

#### **Access Arrangements**

- 3.2 The site is currently accessed via a private road connecting to Falkland Avenue. The proposed development does not propose any changes to the access therefore the existing access arrangements will continue to be utilised.
- 3.3 The change in land-use will reduce the potential for larger LGVs or HGVs to require access the site therefore ensuring that the access provided is sufficient for the types of vehicles which would traditionally be expected to visit a light industrial or office unit.

### Car Parking

- 3.4 There are 3 car parking spaces provided on site for the existing building. These spaces will be retained for the proposed development. Electric vehicle charging provision will be provided on site, and will consist of a wall mounted charger.
- 3.5 Swept path analysis of the site shows that it is possible for a car or van to enter the access road from Falklands Road in a forward gear and access the parking area. The vehicle is then able to turn within the site and exit the site in a forward gear. These are included within Appendix A.
- 3.6 On-street parking is provided upon Falklands Avenue. Falklands Avenue is within a Controlled Parking Zone (CPZ) however restrictions only apply between 14:00-15:00. On street parking is also provided upon Ballards Lane with timed parking restrictions and pay and display enforcement implemented upon the onstreet parking provision.
- 3.7 On this basis it is unlikely that users of the site would park on surrounding roads during the daytime without the risk of receiving a parking ticket.

### Servicing and Refuse Collection

- 3.11 Observations of the site show that refuse collection is completed on-street with 1,100 litre Eurobins left at the access point of the site upon the curtilage of Falkland Avenue. This will ensure that the pre-existing refuse collection arrangements are maintained and don't change.
- 3.12 The servicing requirements of the site will retain the pre-existing arrangements. It is possible for servicing vehicles to utilise the access the site, turn on-site, and then exit the site in a forward gear.