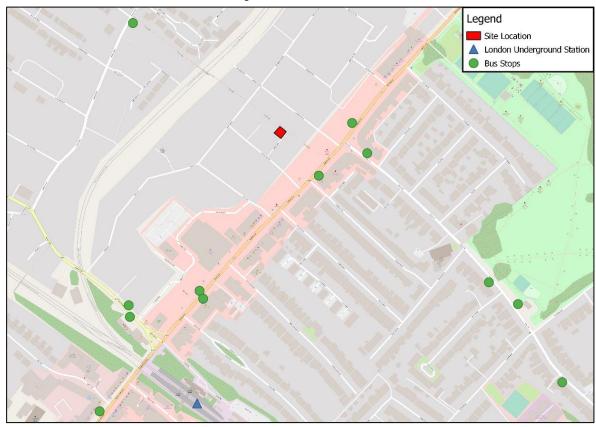

# 2.0 Background Information

2.1 The site is located within Finchley, approximately 600 metres north of Finchley Central Underground Station. The location of the site is shown below in Figure 2.1.

Figure 2.1: Site Location

The site is surrounded by residential properties on all sides with a private road access from Falkland Avenue. Falkland Avenue is a two-way single carriageway residential road subject to a 30mph speed limit.