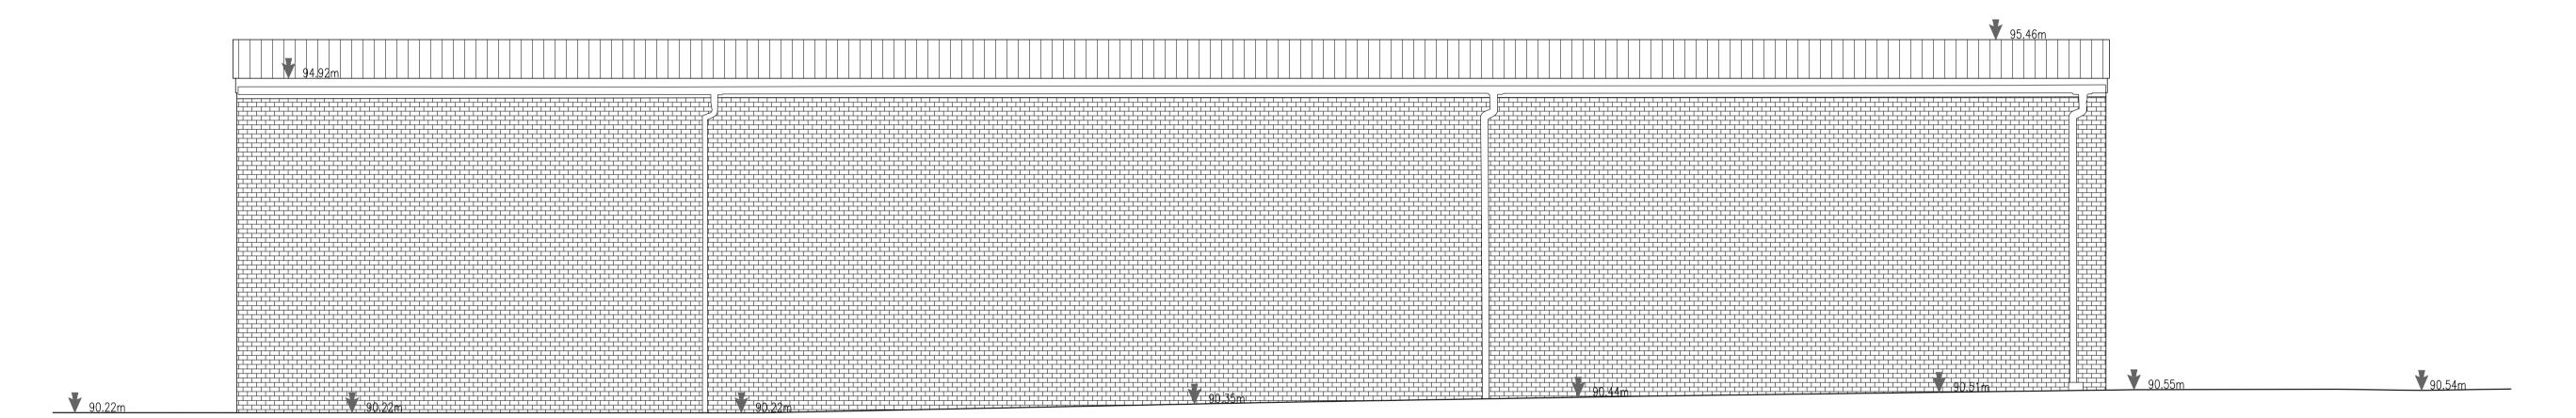

1 - Existing East ELevation

3 - Existing West ELevation

2 - Existing South ELevation

4 - Existing North ELevation