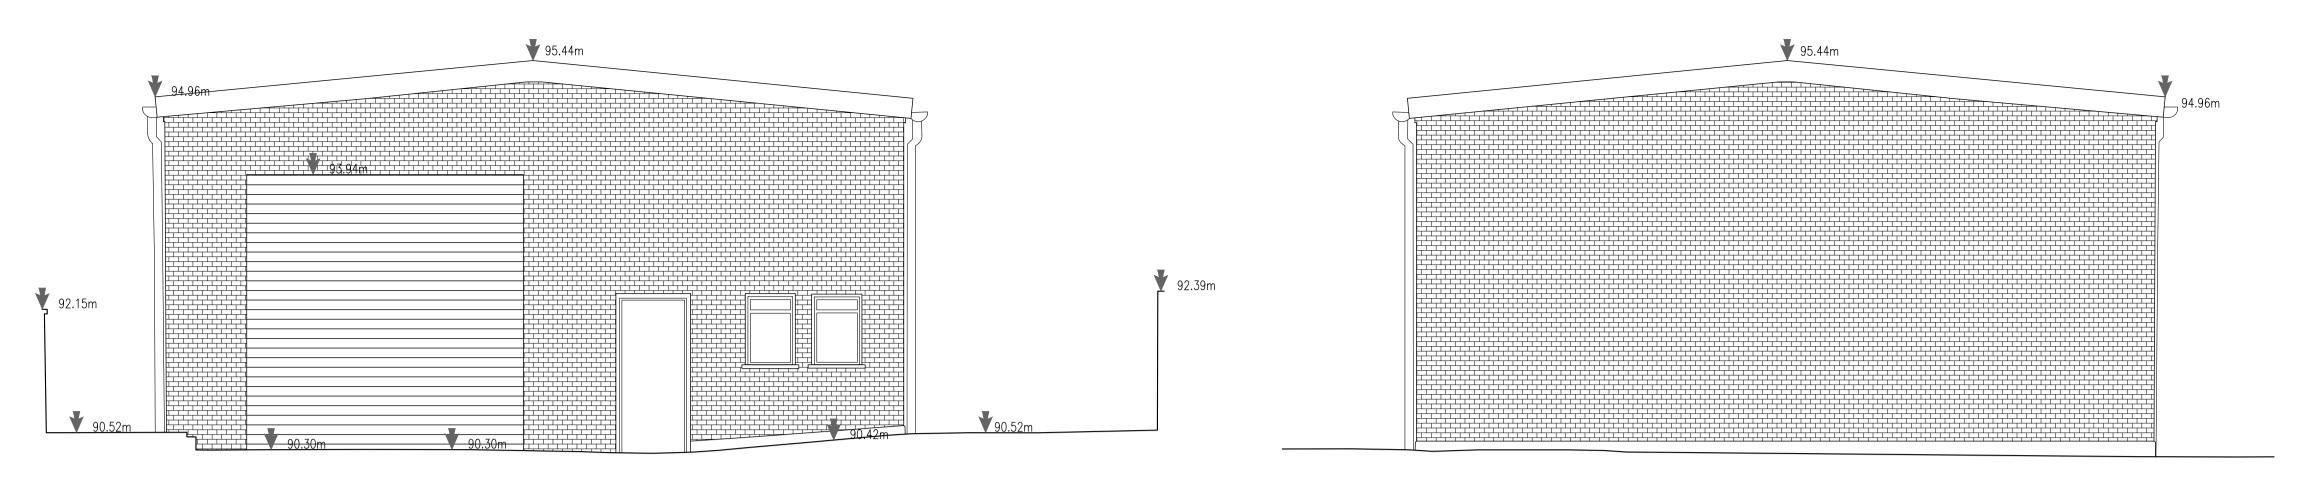

1 - Existing East ELevation

3 - Existing West ELevation

2 - Existing South ELevation

4 - Existing North ELevation