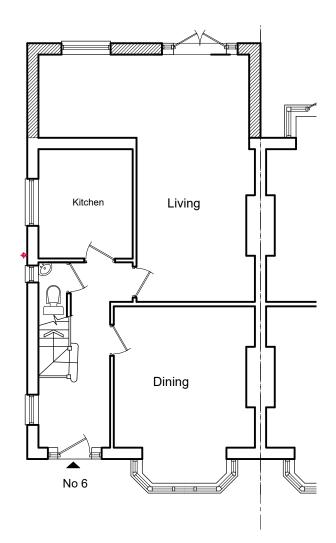

**Ground Floor Plan** Original

**Ground Floor Plan** as built

Original and as built ground floor plans

Project:

Retention of single storey rear extension Location:

6 Hall Lane London NW4 4TN Scale: 1:100@A3

Drwn: tdo Date: Dec 2023

Drawing No:

4335 10

Copyright and design right held by Stuart Henley & Partners Ltd. No unauthorised reproduction permitted.