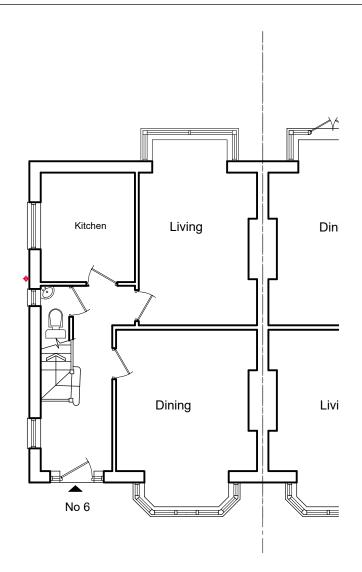

**Ground Floor Plan** Original

**Ground Floor Plan** as built

Original and as built ground floor plans

Project:

Retention of single storey rear extension Location:

6 Hall Lane London NW4 4TN Scale: 1:100@A3

Drwn: tdo Date: Dec 2023

Drawing No:

4335 10

Copyright and design right held by Stuart Henley & Partners Ltd. No unauthorised reproduction permitted.