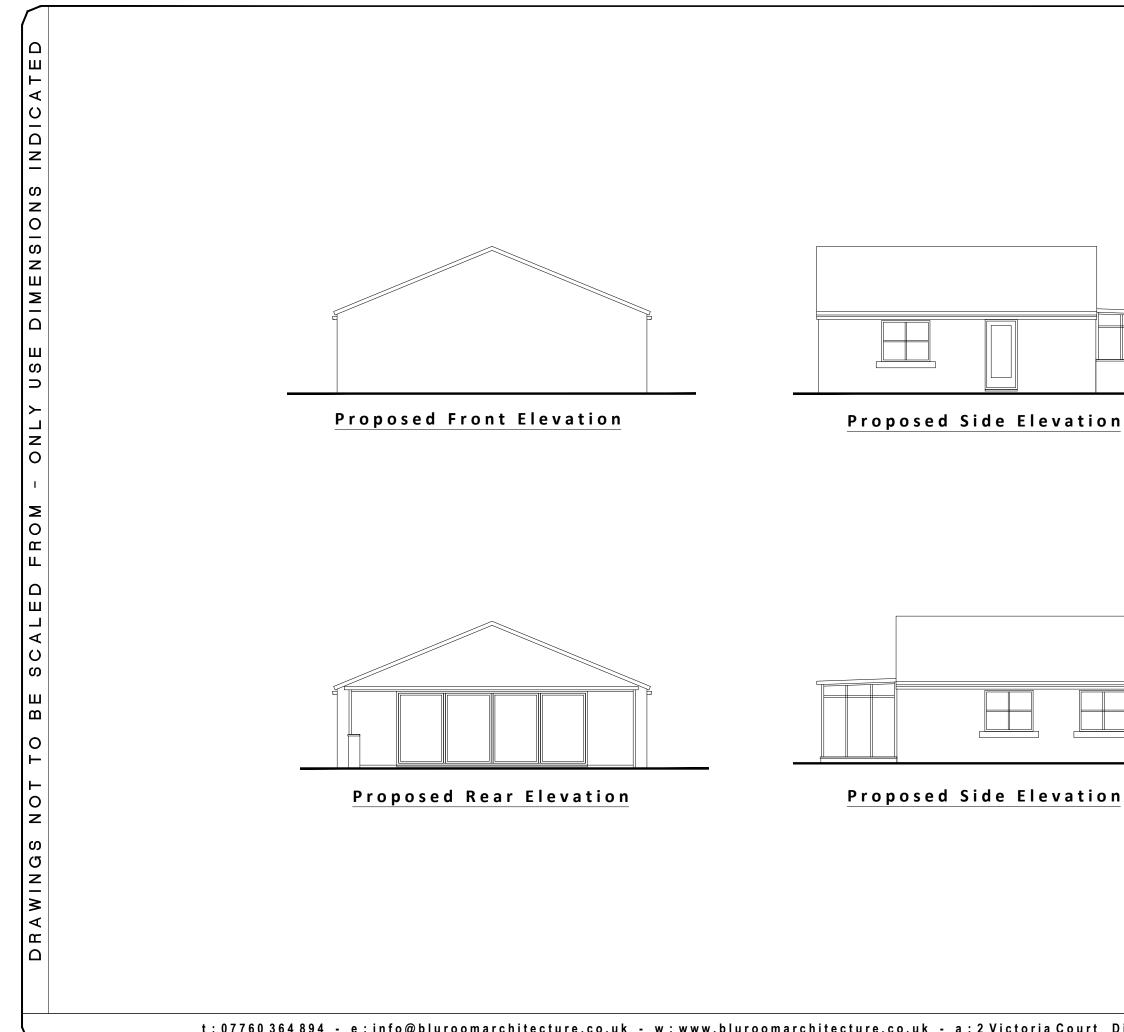

| archit                                                                                                                                                                                                            | <b>com</b><br>e c t u r e |
|-------------------------------------------------------------------------------------------------------------------------------------------------------------------------------------------------------------------|---------------------------|
| Project: Slope                                                                                                                                                                                                    | r House                   |
| Greta Bridge                                                                                                                                                                                                      |                           |
| Drawing:                                                                                                                                                                                                          |                           |
| Proposed Elevations                                                                                                                                                                                               |                           |
| Project Ref: 23/011                                                                                                                                                                                               | Drawing No:               |
| Scale: 1:100                                                                                                                                                                                                      |                           |
| Drawn: IG                                                                                                                                                                                                         | Revision:                 |
| Date: March 2023                                                                                                                                                                                                  |                           |
| THIS DRAWING IS COPYRIGHT: CONTRACTORS MUST CHECK ALL<br>DIMENSIONS ON SITE, ONLY FIGURED DIMENSIONS ARE TO BE<br>WORKED FROM. DISCREPANCIES MUST BE REPORTED IMMEDIATELY<br>TO THE ARCHITECTS BEFORE PROCEEDING. |                           |