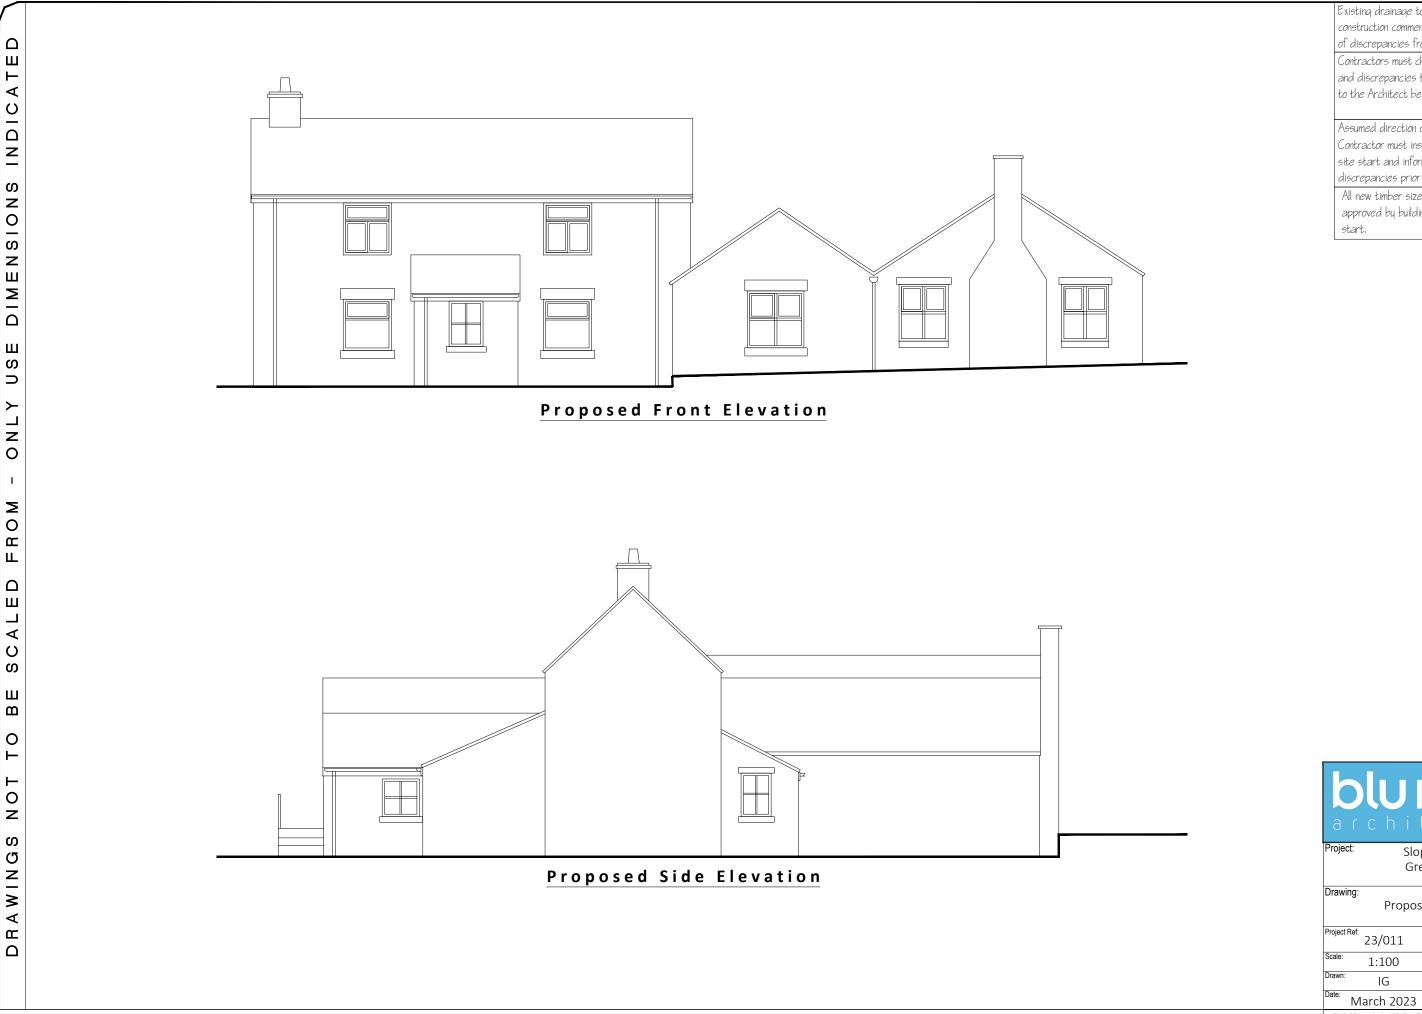

All new timber sizes to be checked and approved by building control prior to site

Sloper House Greta Bridge

**Proposed Elevations** 

09

THIS DRAWING IS COPYRIGHT: CONTRACTORS MUST CHECK ALL DIMENSIONS ON SITE, ONLY FIGURED DIMENSIONS ARE TO BE WORKED FROM. DISCREPANCIES MUST BE REPORTED IMMEDIATEL' TO THE ARCHITECTS BEFORE PROCEEDING.