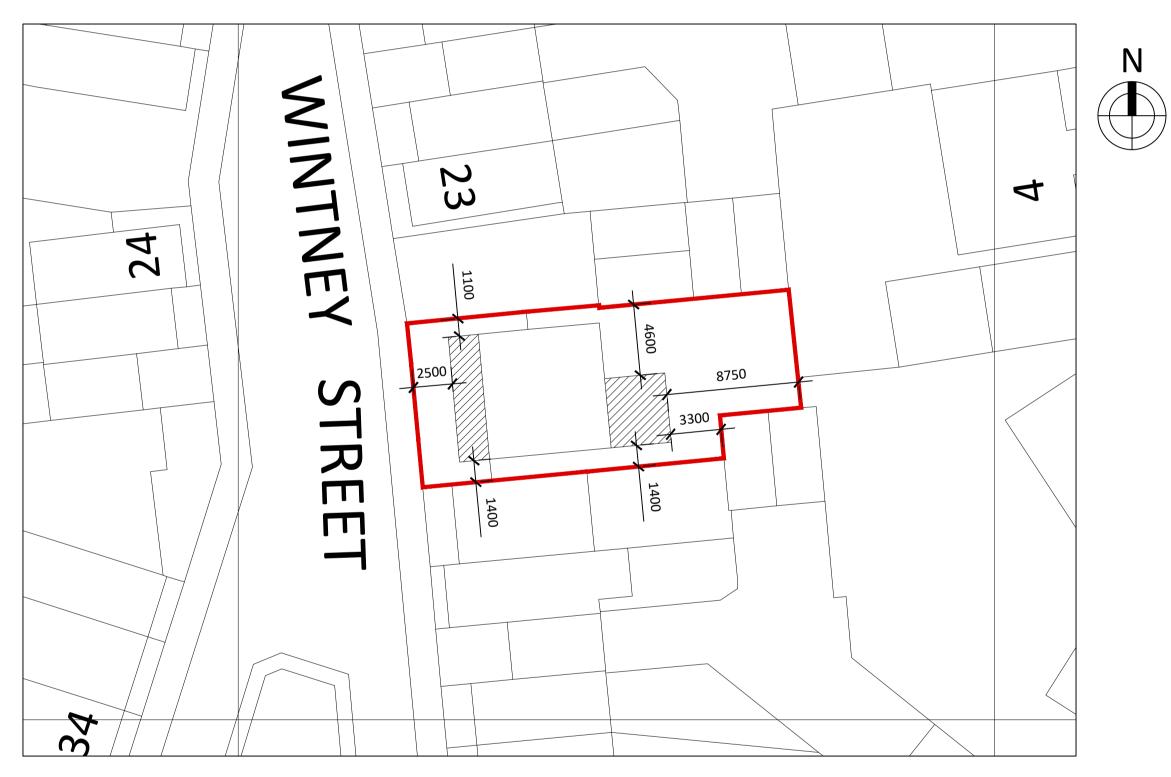

Site Plan

0 10m 20m 30m 40m 50m

Proposed Extension at 25 Wintney Street Fleet

drawing ti

Site Plans

| Scale        |      | As Noted   |                       |
|--------------|------|------------|-----------------------|
| drawn by     | U.A. | checked by | <sup>date</sup> 11/23 |
| drawing numl | per  |            |                       |