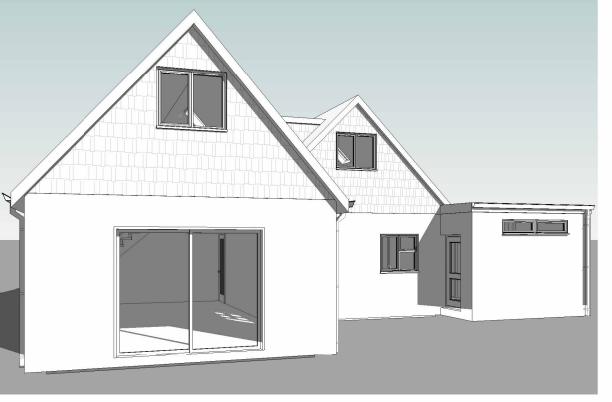

| Project                                                                                               |            |               |        |  |  |
|-------------------------------------------------------------------------------------------------------|------------|---------------|--------|--|--|
| 7 Alton Road<br>Fleet<br>GU51 3HN                                                                     |            |               |        |  |  |
| Client                                                                                                | Ben & Gaby |               |        |  |  |
| Drawing Title<br>Existing Elevations and 3D Views                                                     |            |               |        |  |  |
| Project Ref                                                                                           | Layout Id  |               | Rev.   |  |  |
| 3111                                                                                                  | GA.02      |               |        |  |  |
| Date: 05/01/2024                                                                                      |            | Scale<br>@A1: | 1 : 50 |  |  |
| M3 Architectural Design Ltd<br>Basepoint Centres Limited<br>377-399 London Road<br>Camberley GU15 3HL |            |               |        |  |  |
| t: 01276 300024<br>e: info@m3architecturaldesign.co.uk<br>w: www.m3architecturaldesign.co.uk          |            |               |        |  |  |
| © 2024 M3 Architectural Design Ltd                                                                    |            |               |        |  |  |