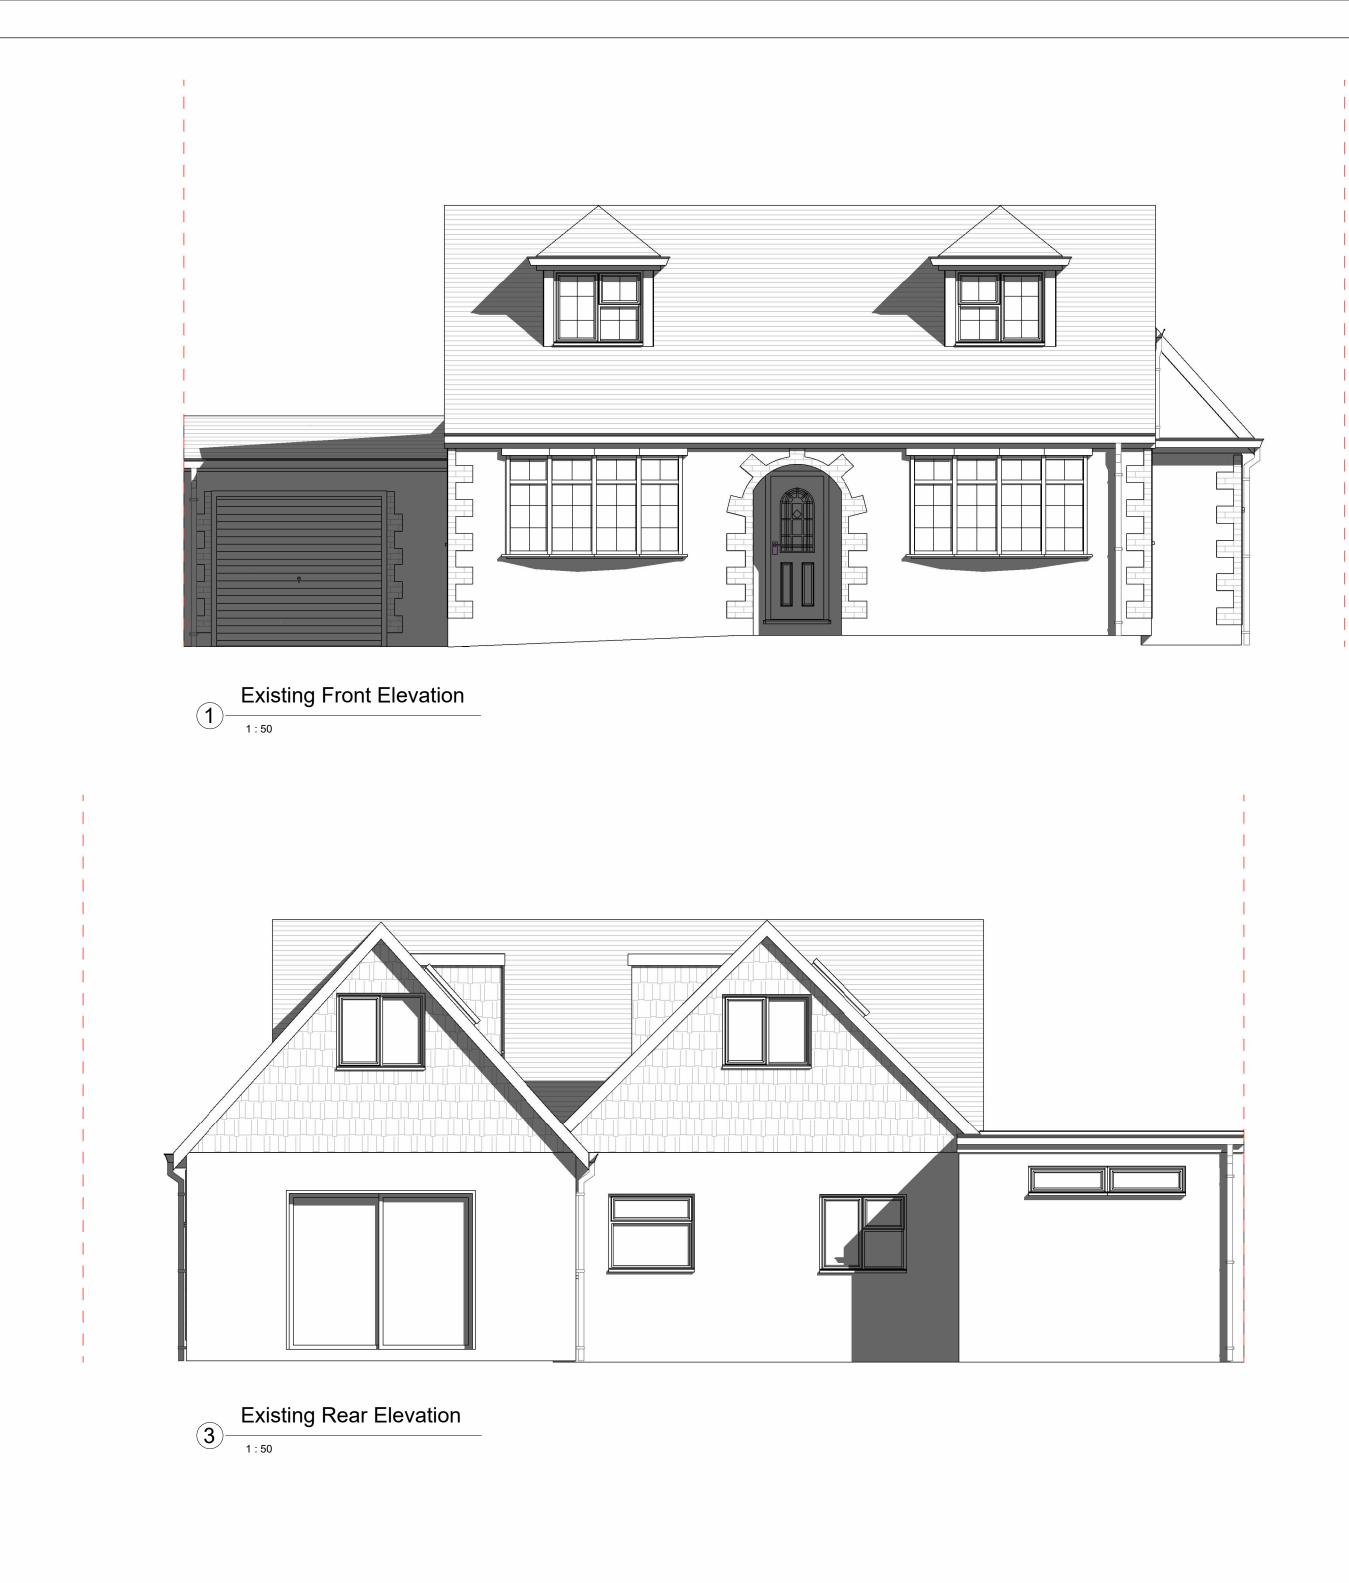

| Project                                                                                               |            |               |        |  |  |
|-------------------------------------------------------------------------------------------------------|------------|---------------|--------|--|--|
| 7 Alton Road<br>Fleet<br>GU51 3HN                                                                     |            |               |        |  |  |
| Client                                                                                                | Ben & Gaby |               |        |  |  |
| Drawing Title<br>Existing Elevations and 3D Views                                                     |            |               |        |  |  |
| Project Ref                                                                                           | Layout Id  |               | Rev.   |  |  |
| 3111                                                                                                  | GA.02      |               |        |  |  |
| Date: 05/01/2024                                                                                      |            | Scale<br>@A1: | 1 : 50 |  |  |
| M3 Architectural Design Ltd<br>Basepoint Centres Limited<br>377-399 London Road<br>Camberley GU15 3HL |            |               |        |  |  |
| t: 01276 300024<br>e: info@m3architecturaldesign.co.uk<br>w: www.m3architecturaldesign.co.uk          |            |               |        |  |  |
| © 2024 M3 Architectural Design Ltd                                                                    |            |               |        |  |  |