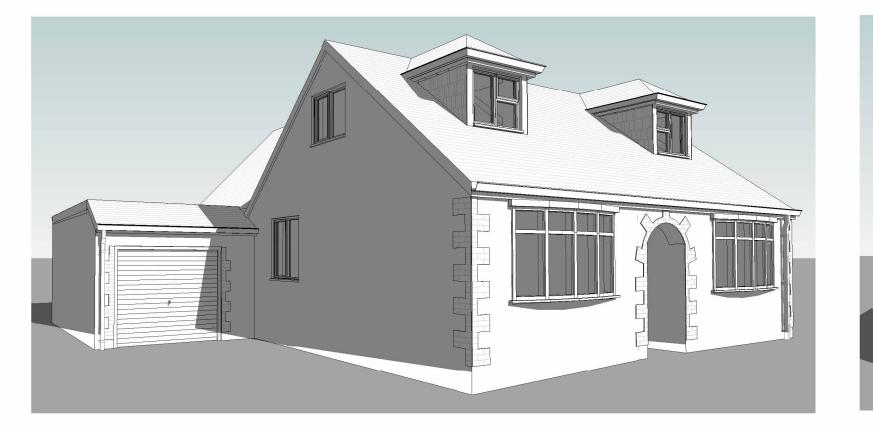

| Project                                                                                               |            |               |        |  |  |
|-------------------------------------------------------------------------------------------------------|------------|---------------|--------|--|--|
| 7 Alton Road<br>Fleet<br>GU51 3HN                                                                     |            |               |        |  |  |
| Client                                                                                                | Ben & Gaby |               |        |  |  |
| Drawing Title<br>Existing Elevations and 3D Views                                                     |            |               |        |  |  |
| Project Ref                                                                                           | Layout Id  |               | Rev.   |  |  |
| 3111                                                                                                  | GA.02      |               |        |  |  |
| Date: 05/01/2024                                                                                      |            | Scale<br>@A1: | 1 : 50 |  |  |
| M3 Architectural Design Ltd<br>Basepoint Centres Limited<br>377-399 London Road<br>Camberley GU15 3HL |            |               |        |  |  |
| t: 01276 300024<br>e: info@m3architecturaldesign.co.uk<br>w: www.m3architecturaldesign.co.uk          |            |               |        |  |  |
| © 2024 M3 Architectural Design Ltd                                                                    |            |               |        |  |  |