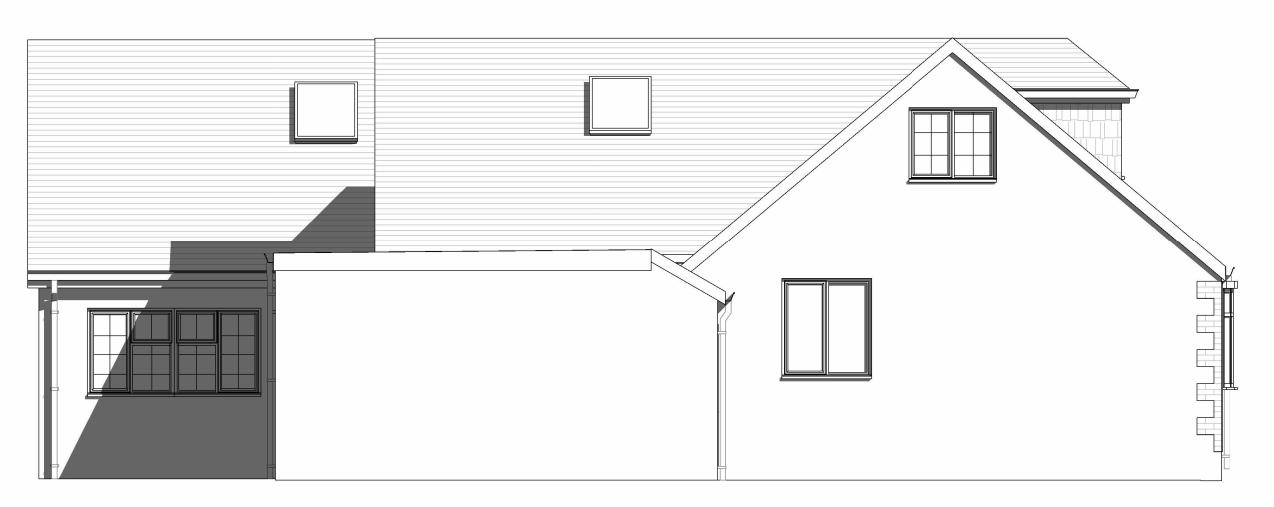

2 Existing Side Elevation\_1

(4) Existing Side Elevation\_2

Do not scale from this drawing except for planning purpose. Contractor to verify all dimensions before setting out, commencing work or placing order

| Project                                                                                               |            |               |        |  |  |
|-------------------------------------------------------------------------------------------------------|------------|---------------|--------|--|--|
| 7 Alton Road<br>Fleet<br>GU51 3HN                                                                     |            |               |        |  |  |
| Client                                                                                                | Ben & Gaby |               |        |  |  |
| Drawing Title<br>Existing Elevations and 3D Views                                                     |            |               |        |  |  |
| Project Ref                                                                                           | Layout Id  |               | Rev.   |  |  |
| 3111                                                                                                  | GA.02      |               |        |  |  |
| Date: 05/01/2024                                                                                      |            | Scale<br>@A1: | 1 : 50 |  |  |
| M3 Architectural Design Ltd<br>Basepoint Centres Limited<br>377-399 London Road<br>Camberley GU15 3HL |            |               |        |  |  |
| t: 01276 300024<br>e: info@m3architecturaldesign.co.uk<br>w: www.m3architecturaldesign.co.uk          |            |               |        |  |  |
| © 2024 M3 Architectural Design Ltd                                                                    |            |               |        |  |  |