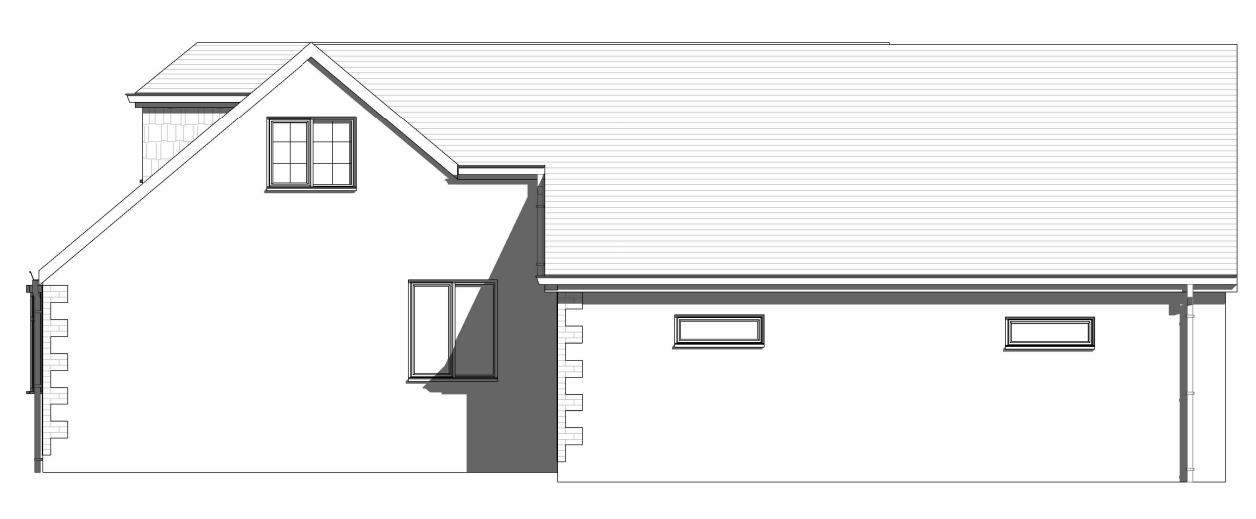

2 Existing Side Elevation\_1

(4) Existing Side Elevation\_2

Do not scale from this drawing except for planning purpose. Contractor to verify all dimensions before setting out, commencing work or placing order

| Project                                                                                               |            |               |        |  |  |
|-------------------------------------------------------------------------------------------------------|------------|---------------|--------|--|--|
| 7 Alton Road<br>Fleet<br>GU51 3HN                                                                     |            |               |        |  |  |
| Client                                                                                                | Ben & Gaby |               |        |  |  |
| Drawing Title<br>Existing Elevations and 3D Views                                                     |            |               |        |  |  |
| Project Ref                                                                                           | Layout Id  |               | Rev.   |  |  |
| 3111                                                                                                  | GA.02      |               |        |  |  |
| Date: 05/01/2024                                                                                      |            | Scale<br>@A1: | 1 : 50 |  |  |
| M3 Architectural Design Ltd<br>Basepoint Centres Limited<br>377-399 London Road<br>Camberley GU15 3HL |            |               |        |  |  |
| t: 01276 300024<br>e: info@m3architecturaldesign.co.uk<br>w: www.m3architecturaldesign.co.uk          |            |               |        |  |  |
| © 2024 M3 Architectural Design Ltd                                                                    |            |               |        |  |  |