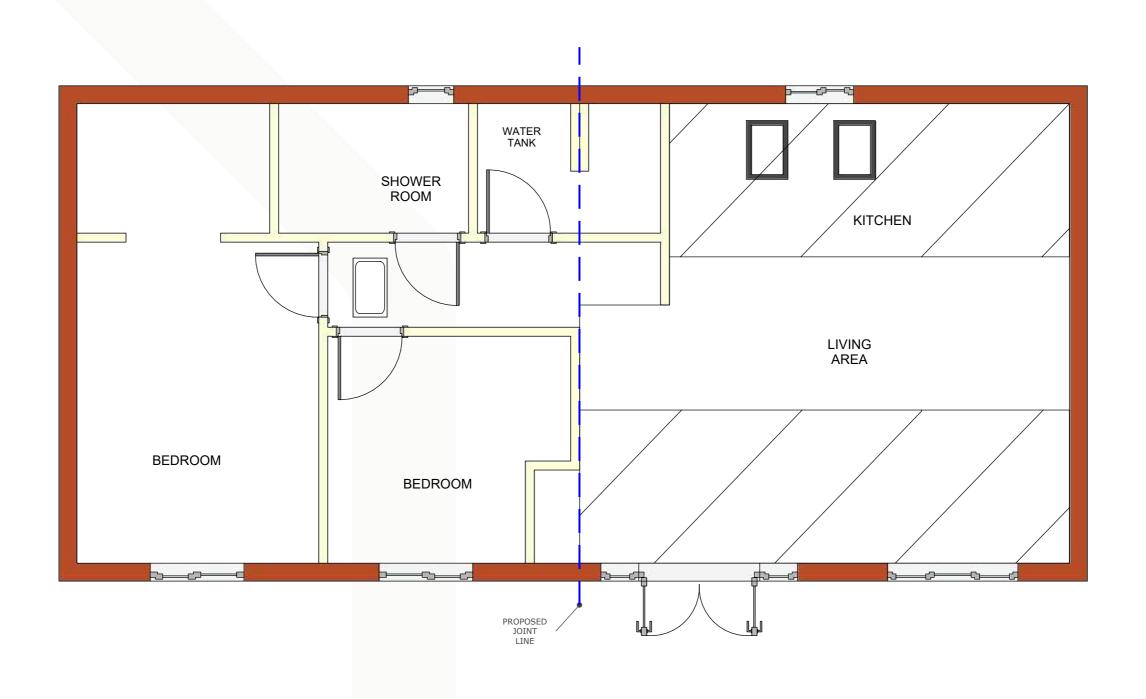

**ELEVATIONS** 

--- 1m ----

Drawing Name: Footprint - Caravan Drawn by: Amy Version: 1 Revision: 7 Date: January 9, 2024 Ref: 2179.12.23D.10.23.07

Jessica Cope 1 Orchard Hill Windlesham Surrey GU20 6DB

**∤**-- 1m --**>** 