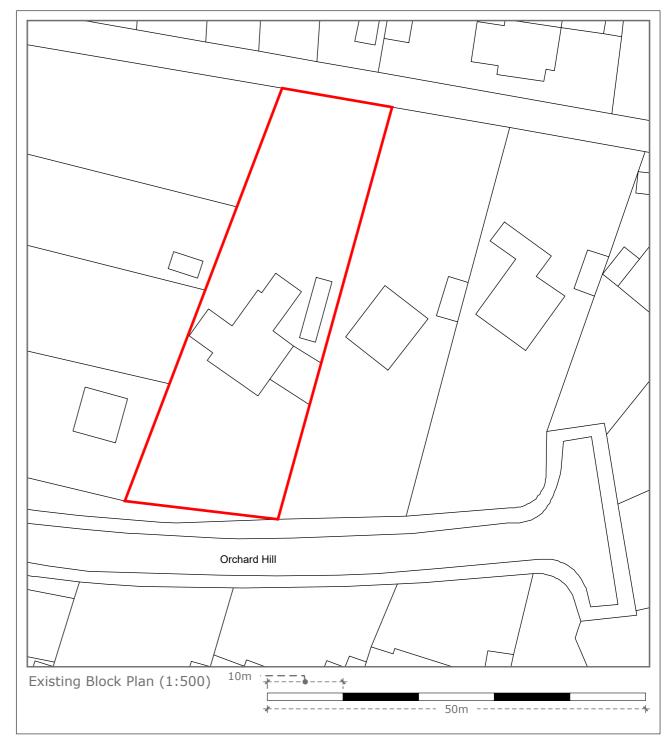

Drawing Name: Location/ Block Plan Drawn by: Amy

Version: 1 Revision: 7 Date: January 9, 2024 Ref: 2179.12.23D.10.23.04

This plan includes the following licenced data: OS MasterMap Black and White PDF Location Plan by the Ordnance Survey National Geographic Database and incorporating surveyed revision available at the date of production. Reproduction in whole or in part is prohibited without the permission of Ordnance Survey. the representation of a road, track or path is no evidence of a right or way. the representation of features, as lines is no evidence of a property boundary. © crown copyright and database rights, 2022. Ordnance Survey - 0100031673

Drawing Name: Proposed Block Plan Drawn by: Amy Version: 1 Revision: 7

Version: 1 Revision: 7 Date: January 9, 2024 Ref: 2179.12.23D.10.23.05

...--- 1m ------≻

Drawing Name: Elevations - Cross Section
Drawn by: Amy
Version: 1 Revision: 7
Date: January 9, 2024
Ref: 2179.12.23D.10.23.06