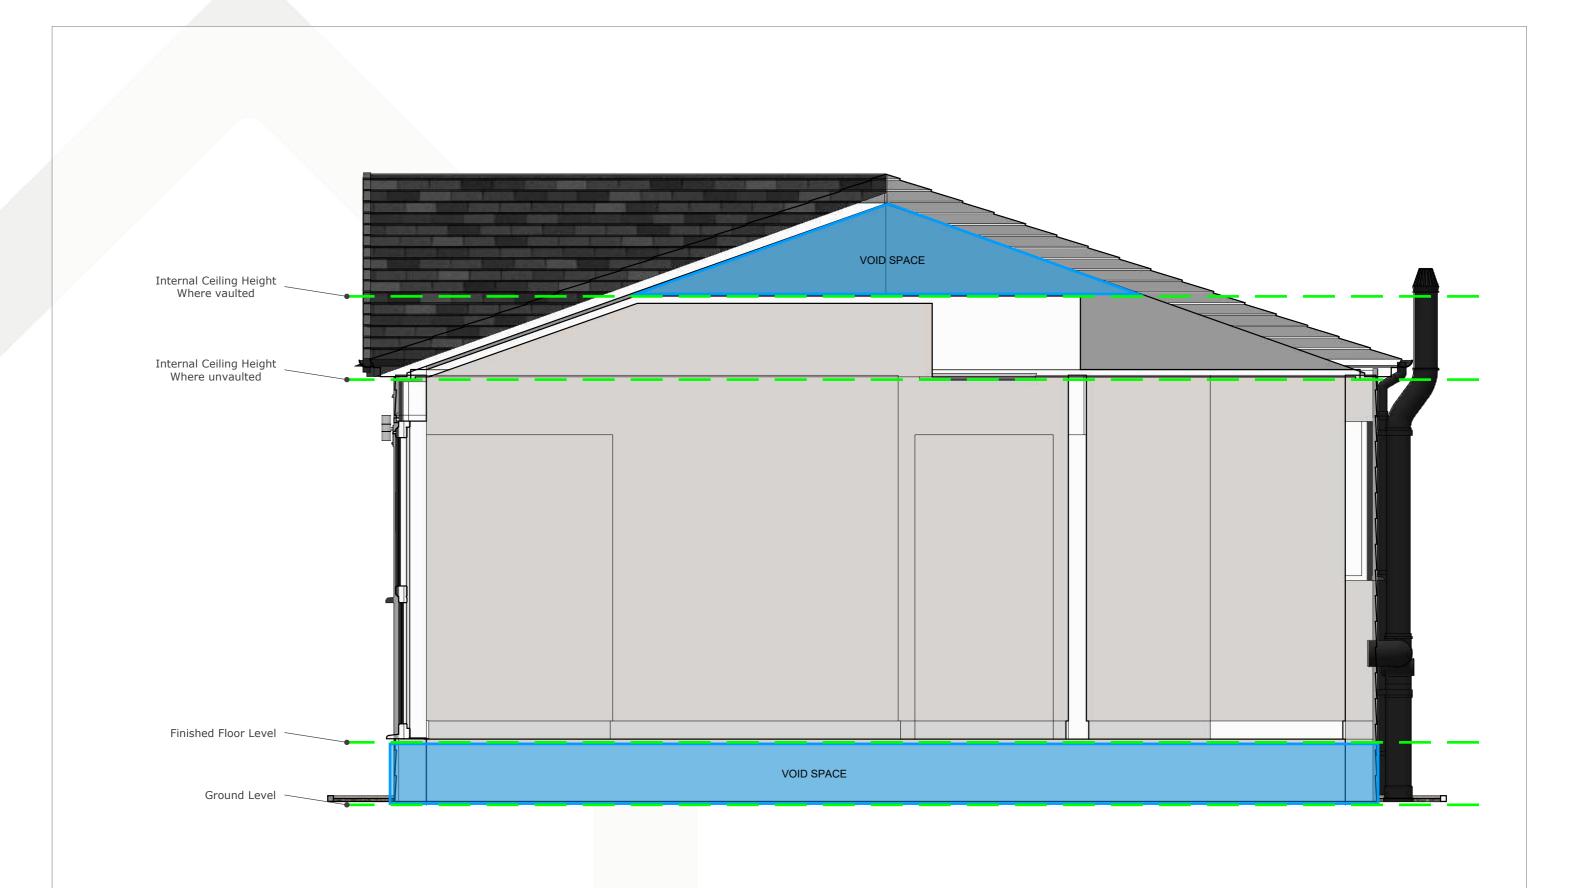

Drawing Name: Proposed Block Plan Drawn by: Amy Version: 1 Revision: 7

Version: 1 Revision: 7 Date: January 9, 2024 Ref: 2179.12.23D.10.23.05

...--- 1m ------≻

Drawing Name: Elevations - Cross Section
Drawn by: Amy
Version: 1 Revision: 7
Date: January 9, 2024
Ref: 2179.12.23D.10.23.06

Drawing Name: Elevations - Caravan Drawn by: Amy Version: 1 Revision: 7 Date: January 9, 2024 Ref: 2179.12.23D.10.23.08

**ELEVATIONS** 