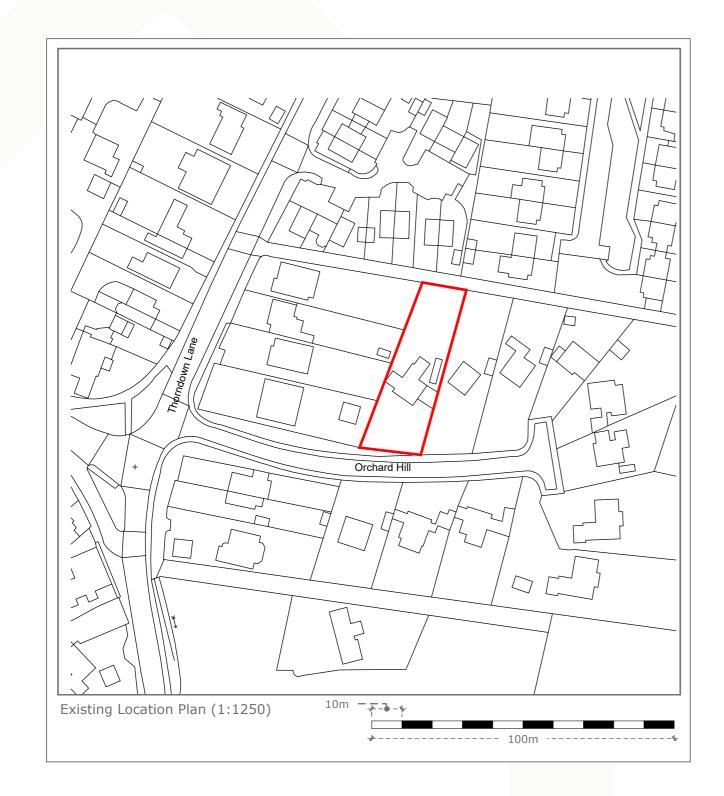

This plan includes the following licenced data: OS MasterMap Black and White PDF Location Plan by the Ordnance Survey National Geographic Database and incorporating surveyed revision available at the date of production. Reproduction in whole or in part is prohibited without the permission of Ordnance Survey. the representation of a road, track or path is no evidence of a right or way. the representation of features, as lines is no evidence of a property boundary. © crown copyright and database rights, 2022. Ordnance Survey - 0100031673

Drawing Name: Location/ Block Plan Drawn by: Amy

Version: 1 Revision: 7 Date: January 9, 2024 Ref: 2179.12.23D.10.23.04

This plan includes the following licenced data: OS MasterMap Black and White PDF Location Plan by the Ordnance Survey National Geographic Database and incorporating surveyed revision available at the date of production. Reproduction in whole or in part is prohibited without the permission of Ordnance Survey. the representation of a road, track or path is no evidence of a right or way. the representation of features, as lines is no evidence of a property boundary. © crown copyright and database rights, 2022. Ordnance Survey - 0100031673