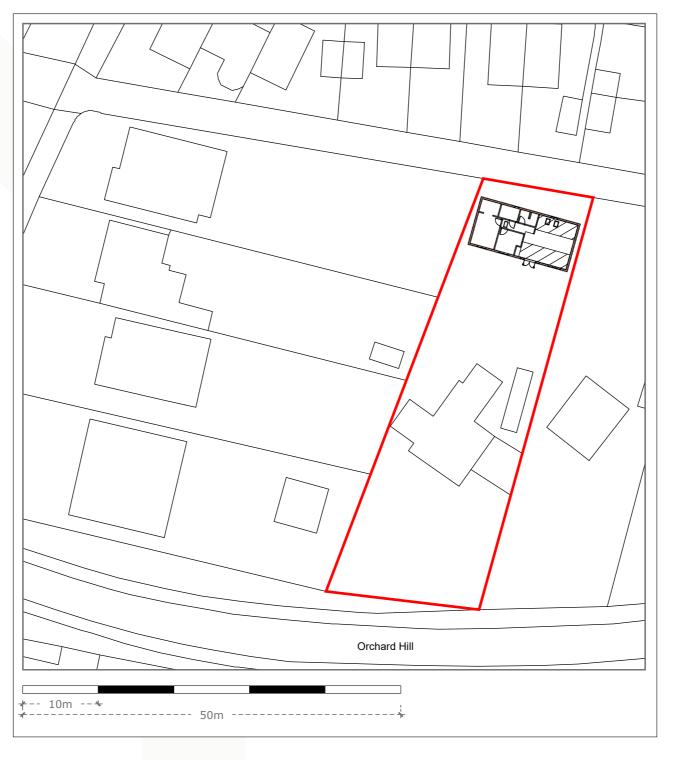

Drawing Name: Proposed Block Plan Drawn by: Amy Version: 1 Revision: 7

Version: 1 Revision: 7 Date: January 9, 2024 Ref: 2179.12.23D.10.23.05

...--- 1m ------≻

Drawing Name: Elevations - Cross Section
Drawn by: Amy
Version: 1 Revision: 7
Date: January 9, 2024
Ref: 2179.12.23D.10.23.06

**ELEVATIONS** 

--- 1m ----

Drawing Name: Footprint - Caravan Drawn by: Amy Version: 1 Revision: 7 Date: January 9, 2024 Ref: 2179.12.23D.10.23.07

Jessica Cope 1 Orchard Hill Windlesham Surrey GU20 6DB

**∤**-- 1m --**>** 