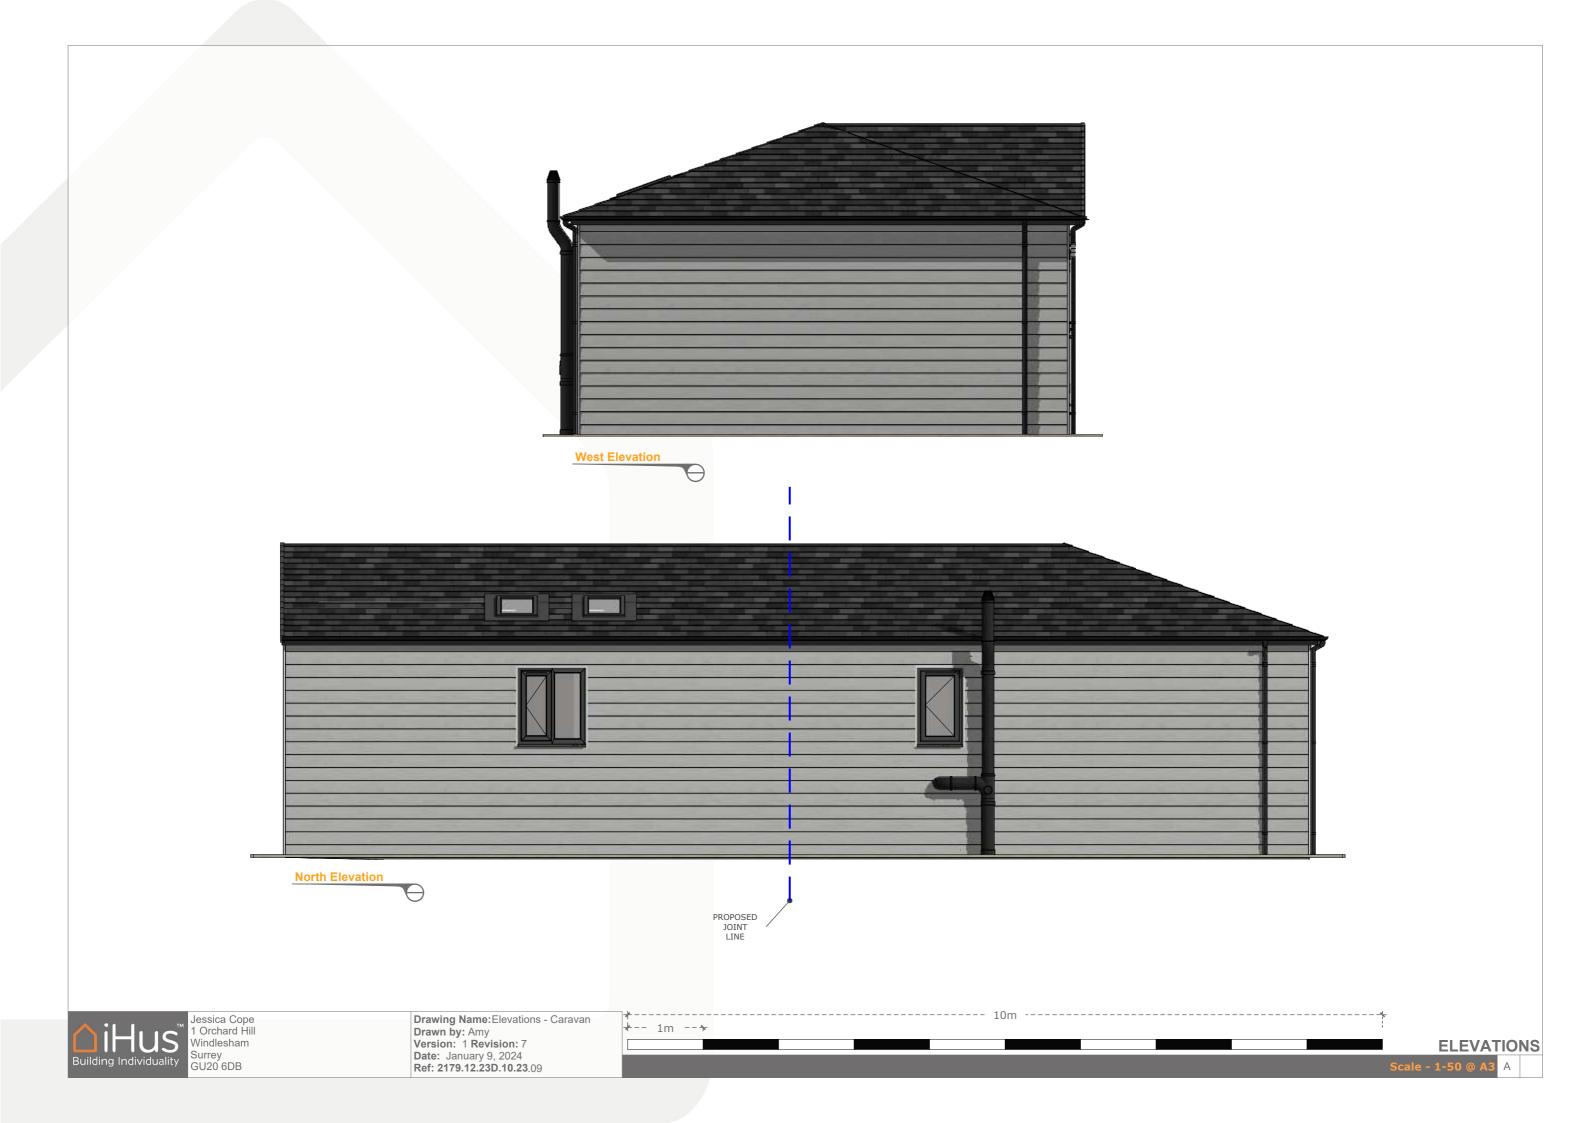

Drawing Name: Elevations - Caravan Drawn by: Amy Version: 1 Revision: 7 Date: January 9, 2024 Ref: 2179.12.23D.10.23.08

**ELEVATIONS** 