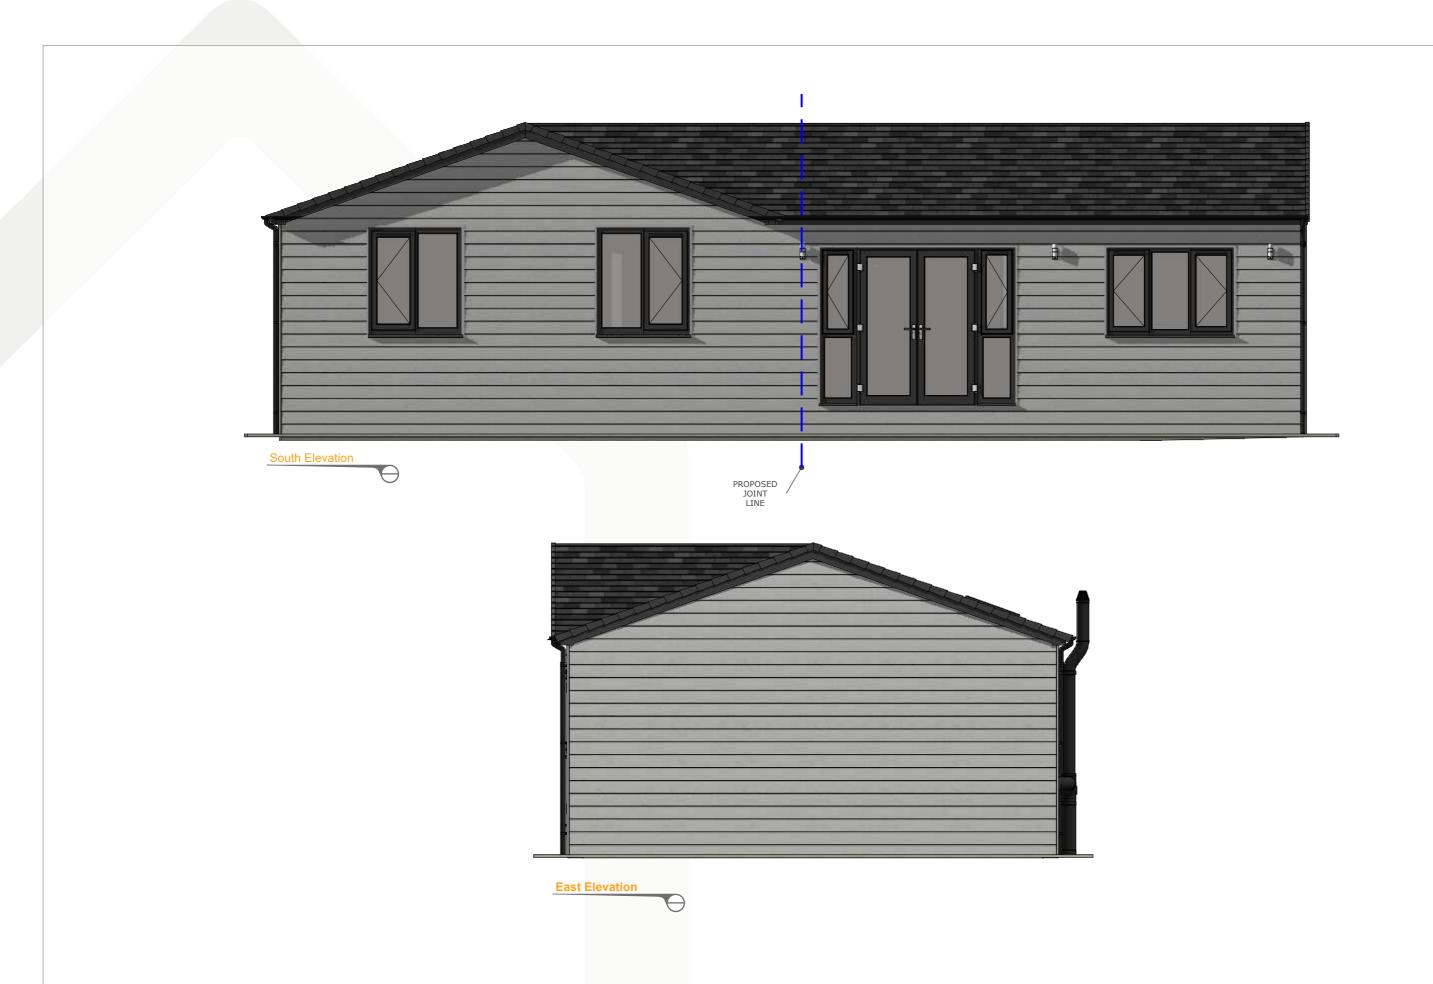

Drawing Name: Elevations - Caravan Drawn by: Amy Version: 1 Revision: 7 Date: January 9, 2024 Ref: 2179.12.23D.10.23.08

**ELEVATIONS** 