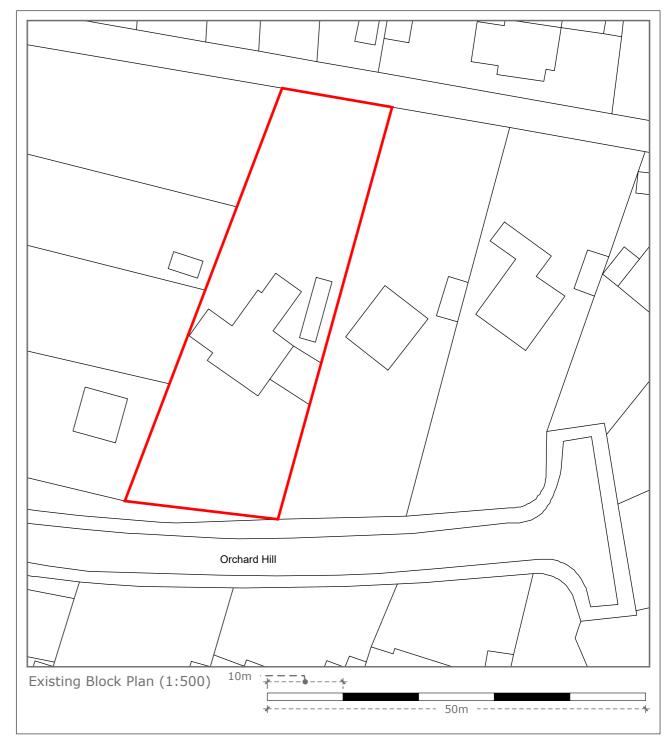

Drawing Name: Proposed Block Plan Drawn by: Amy Version: 1 Revision: 7

Version: 1 Revision: 7 Date: January 9, 2024 Ref: 2179.12.23D.10.23.05

...--- 1m ------≻

Drawing Name: Elevations - Cross Section
Drawn by: Amy
Version: 1 Revision: 7
Date: January 9, 2024
Ref: 2179.12.23D.10.23.06