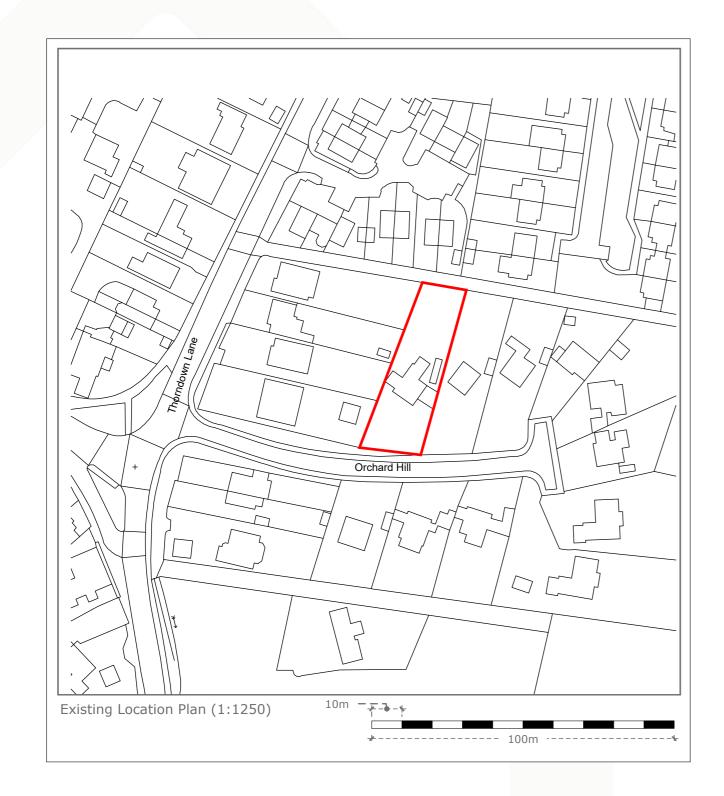

Drawing Name: Location/ Block Plan Drawn by: Amy

Version: 1 Revision: 7 Date: January 9, 2024 Ref: 2179.12.23D.10.23.04

This plan includes the following licenced data: OS MasterMap Black and White PDF Location Plan by the Ordnance Survey National Geographic Database and incorporating surveyed revision available at the date of production. Reproduction in whole or in part is prohibited without the permission of Ordnance Survey. the representation of a road, track or path is no evidence of a right or way. the representation of features, as lines is no evidence of a property boundary. © crown copyright and database rights, 2022. Ordnance Survey - 0100031673