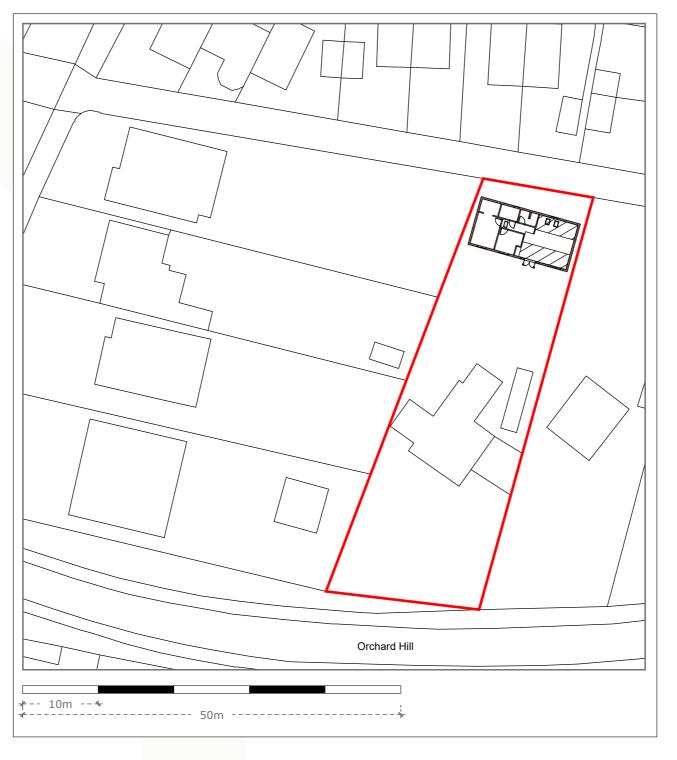

Drawing Name: Proposed Block Plan Drawn by: Amy Version: 1 Revision: 7

Version: 1 Revision: 7 Date: January 9, 2024 Ref: 2179.12.23D.10.23.05

...--- 1m ------≻

Drawing Name: Elevations - Cross Section
Drawn by: Amy
Version: 1 Revision: 7
Date: January 9, 2024
Ref: 2179.12.23D.10.23.06