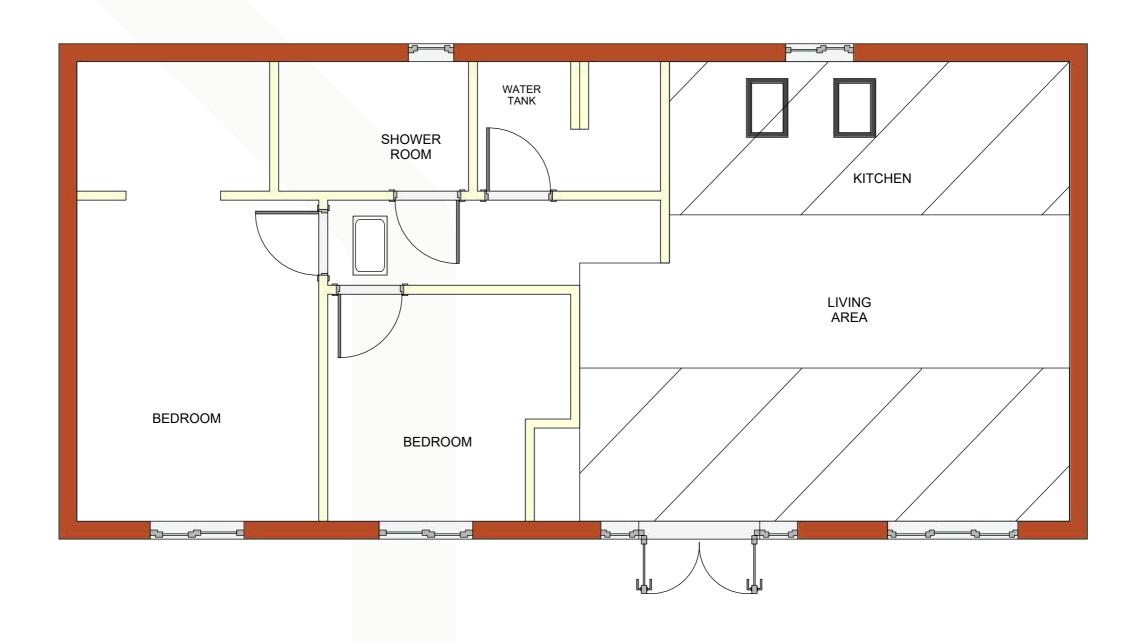

Drawing Name: Footprint Drawn by: Amy Version: 1 Revision: 7 Date: January 9, 2024 Ref: 2179.12.23D.10.23.01

--- 1m --->

East Elevation

**∤**-- 1m --**>** 

Jessica Cope 1 Orchard Hill Windlesham

Drawing Name: Elevations - Sheet 1 Drawn by: Amy Version: 1 Revision: 7 Date: January 9, 2024 Ref: 2179.12.23D.10.23.02