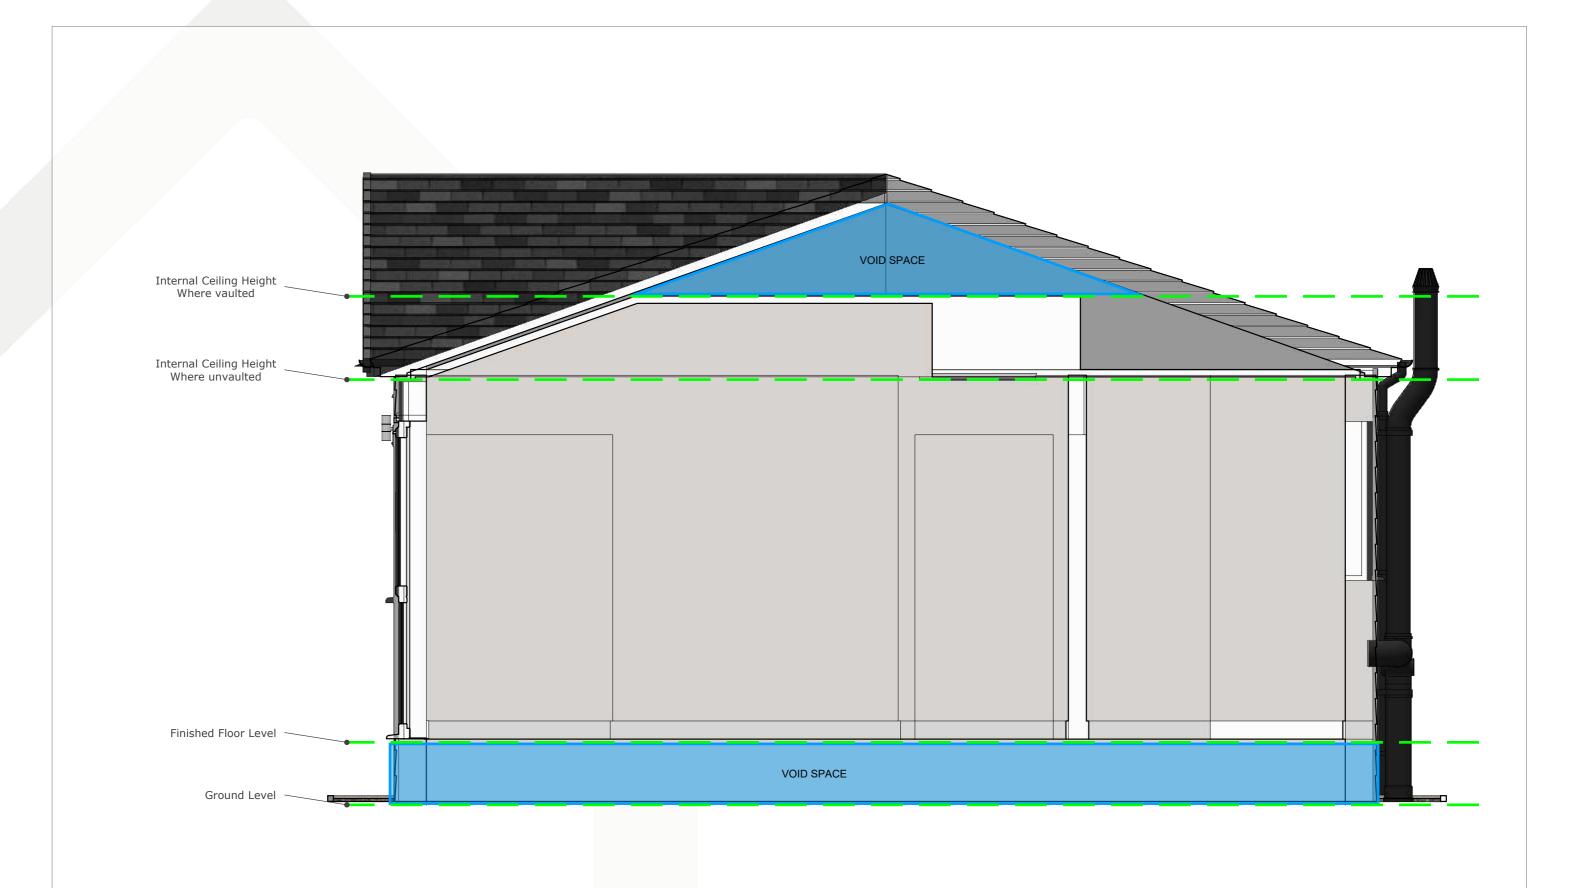

Drawing Name: Proposed Block Plan Drawn by: Amy Version: 1 Revision: 7

Version: 1 Revision: 7 Date: January 9, 2024 Ref: 2179.12.23D.10.23.05

...--- 1m ------≻

Drawing Name: Elevations - Cross Section
Drawn by: Amy
Version: 1 Revision: 7
Date: January 9, 2024
Ref: 2179.12.23D.10.23.06

**ELEVATIONS**