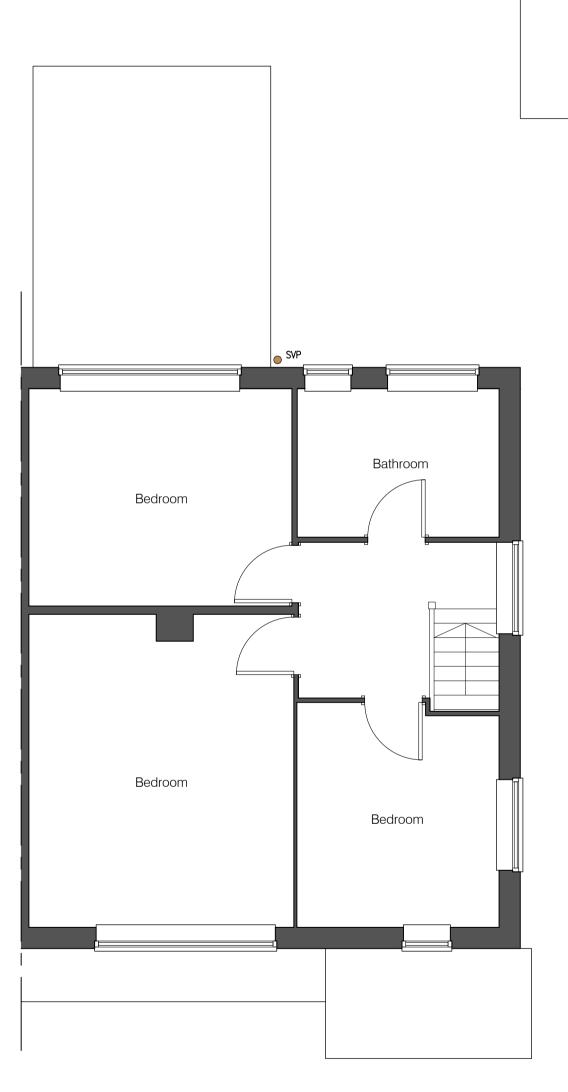

## **EXISTING PLANS**

\_\_\_\_\_

SCALE 1:50 @A1 / 1:100 @A3

FIRST FLOOR PLAN

| С                                | 13.06.22                                      | Planning Issue    |                   |
|----------------------------------|-----------------------------------------------|-------------------|-------------------|
| Rev.                             | Date                                          | Notes             |                   |
| PLANNING                         |                                               |                   |                   |
| PROJECT<br>MAX AND SARA          |                                               |                   |                   |
| 22<br>BR                         | e addres<br>Carol <i>i</i><br>Omsgro<br>1 8RN | AVENUE            |                   |
| DRAWING TITLE:<br>EXISTING PLANS |                                               |                   |                   |
|                                  | <b>AWING NO</b><br>70-101                     | :                 |                   |
| BY:<br>GG                        | 0                                             | DATE:<br>14.12.21 | SCALE @A1<br>1:50 |
|                                  |                                               |                   |                   |