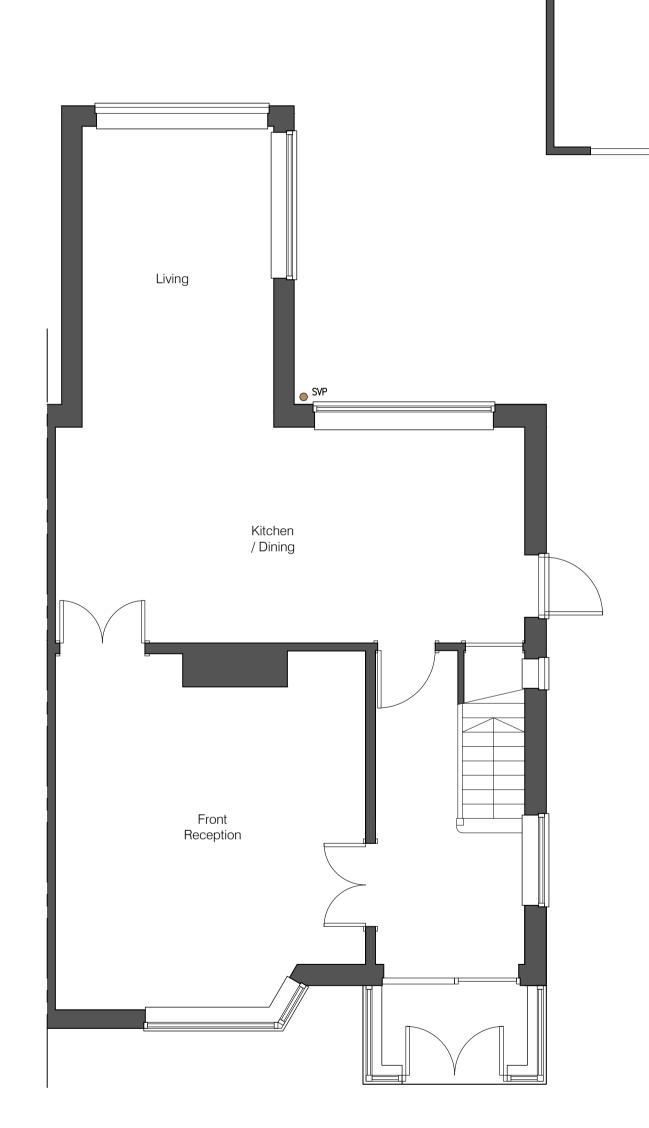

GROUND FLOOR PLAN

## **EXISTING PLANS**

\_\_\_\_\_

SCALE 1:50 @A1 / 1:100 @A3

FIRST FLOOR PLAN

| С                                | 13.06.22                                      | Planning Issue    |                   |
|----------------------------------|-----------------------------------------------|-------------------|-------------------|
| Rev.                             | Date                                          | Notes             |                   |
| PLANNING                         |                                               |                   |                   |
| PROJECT<br>MAX AND SARA          |                                               |                   |                   |
| 22<br>BR                         | e addres<br>Carol <i>i</i><br>Omsgro<br>1 8RN | AVENUE            |                   |
| DRAWING TITLE:<br>EXISTING PLANS |                                               |                   |                   |
|                                  | <b>AWING NO</b><br>70-101                     | :                 |                   |
| BY:<br>GG                        | 0                                             | DATE:<br>14.12.21 | SCALE @A1<br>1:50 |
|                                  |                                               |                   |                   |