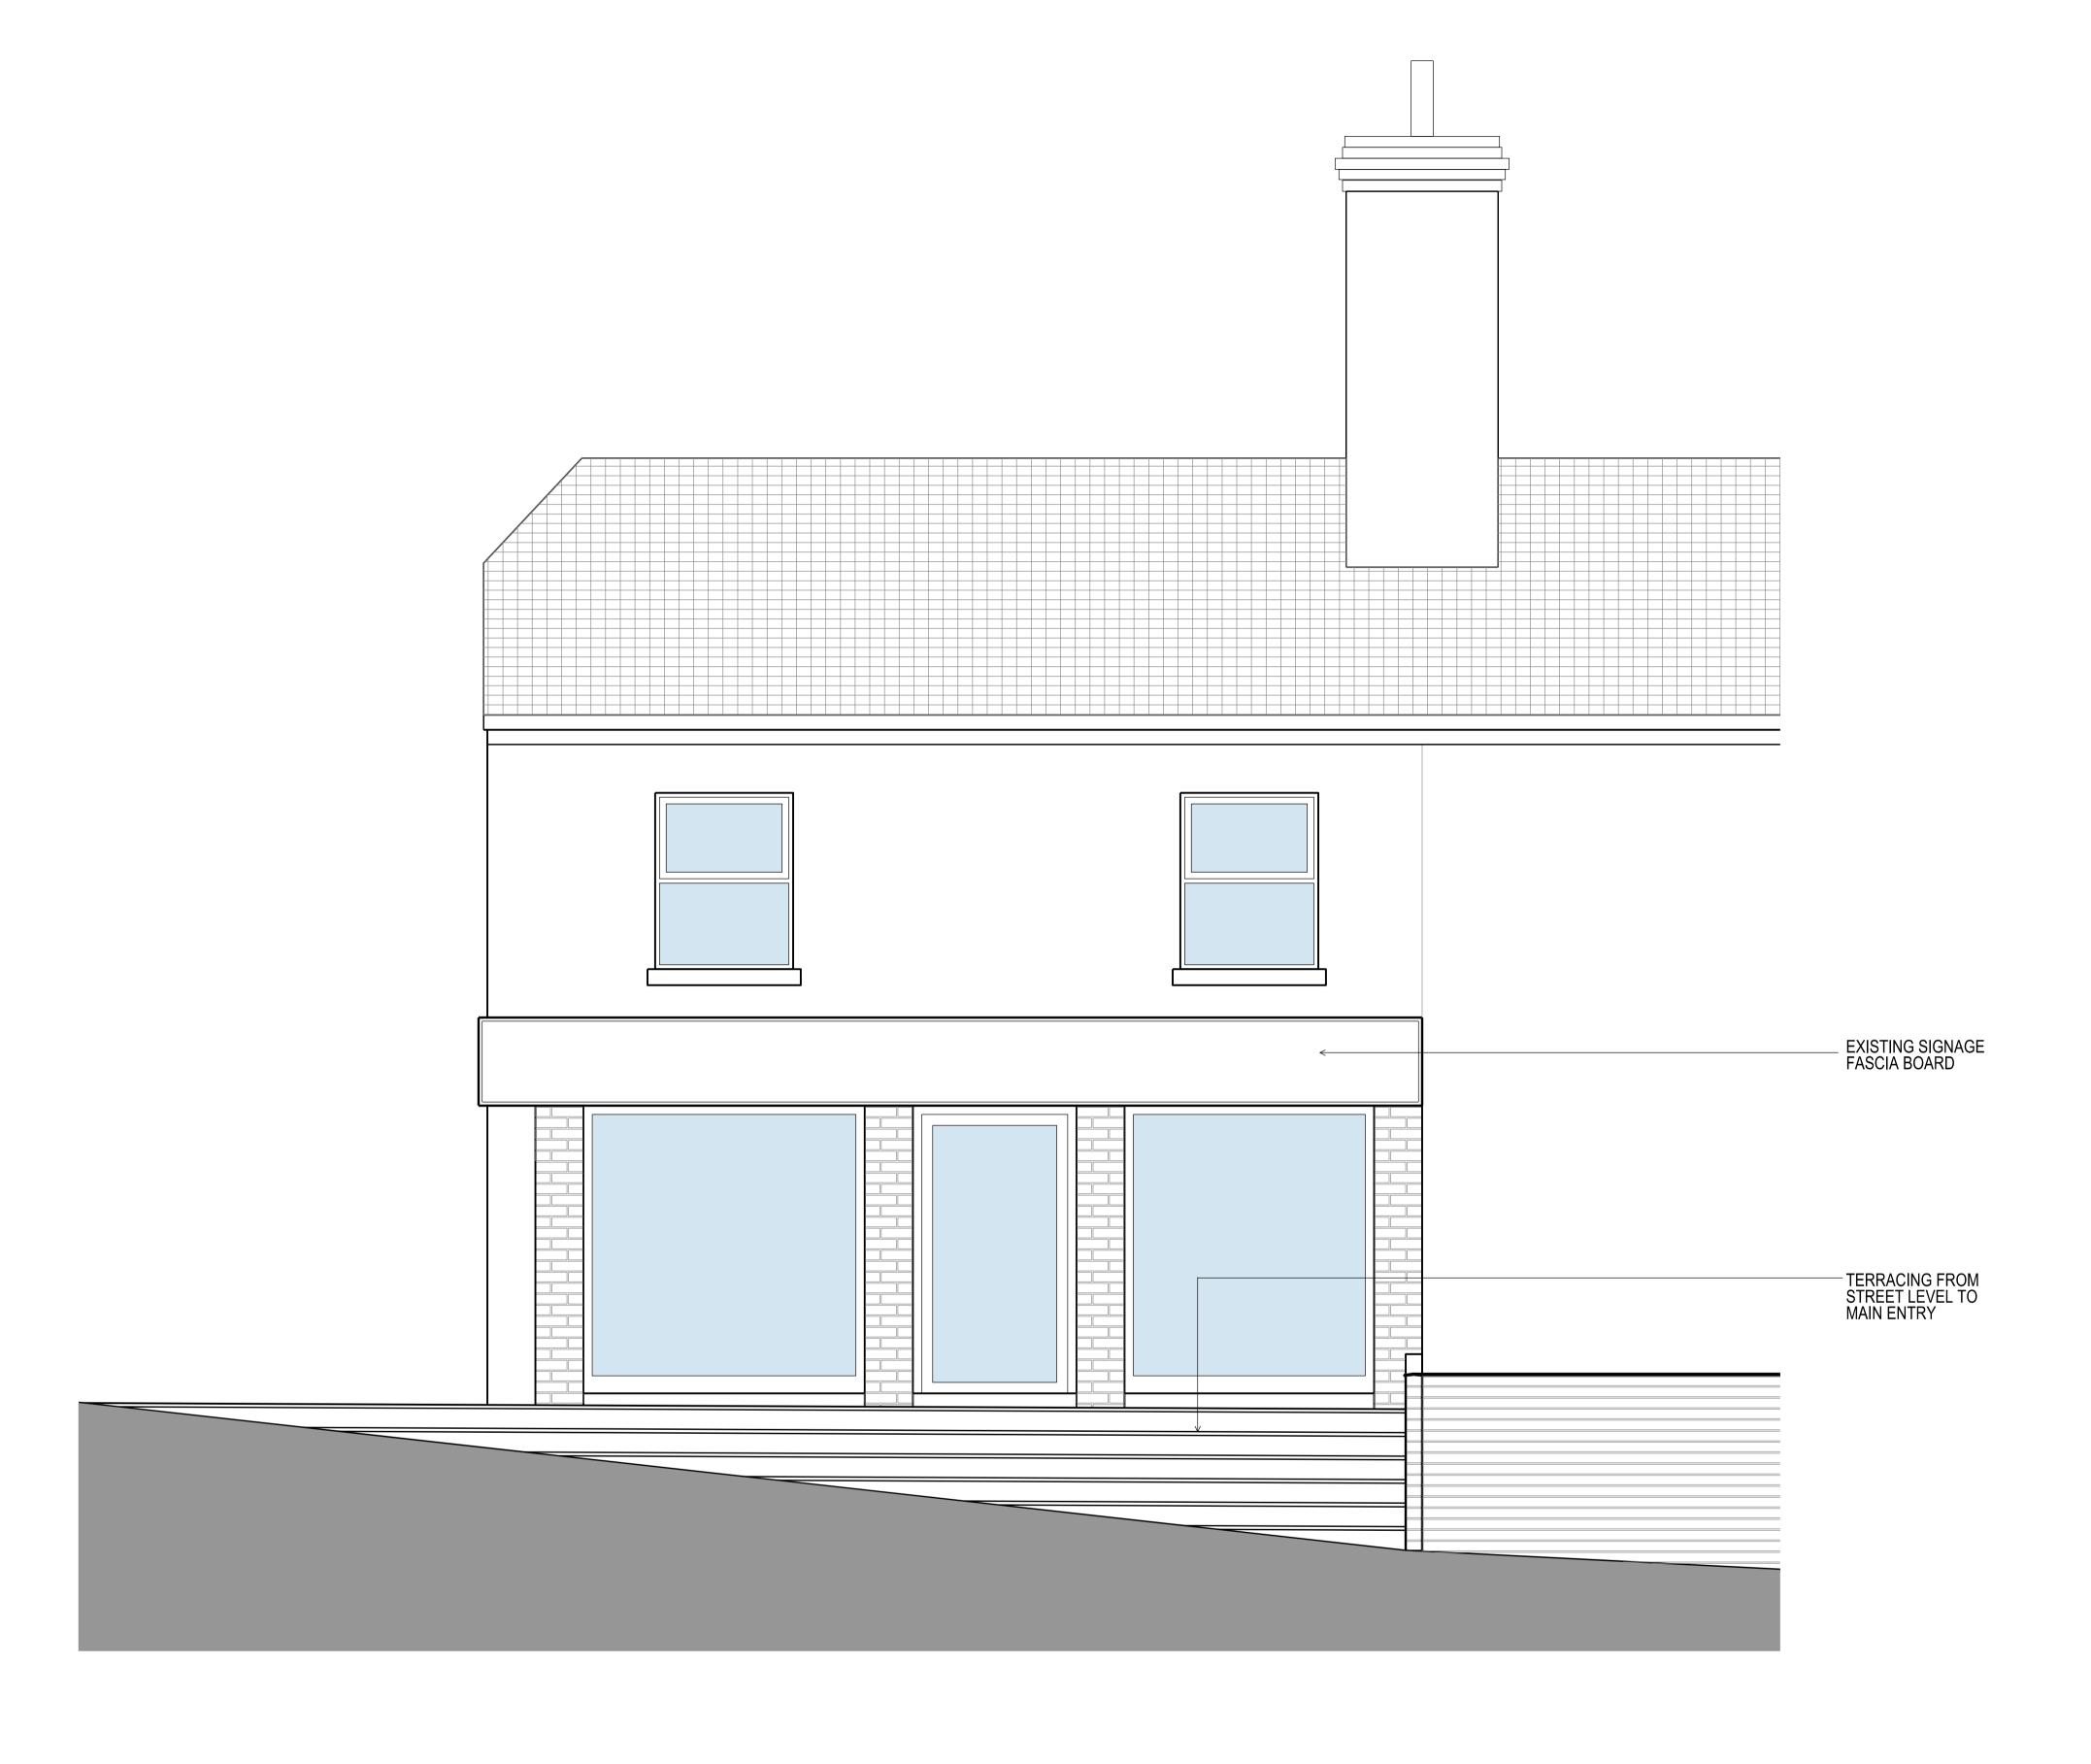

1 EXISTING (MAIN) STREET ELEVATION
- Scale 1:50 at A3

| 250                   | 1750 |
|-----------------------|------|
| 0 750                 |      |
| DRAFT - CONCEPT STAGE |      |
|                       |      |