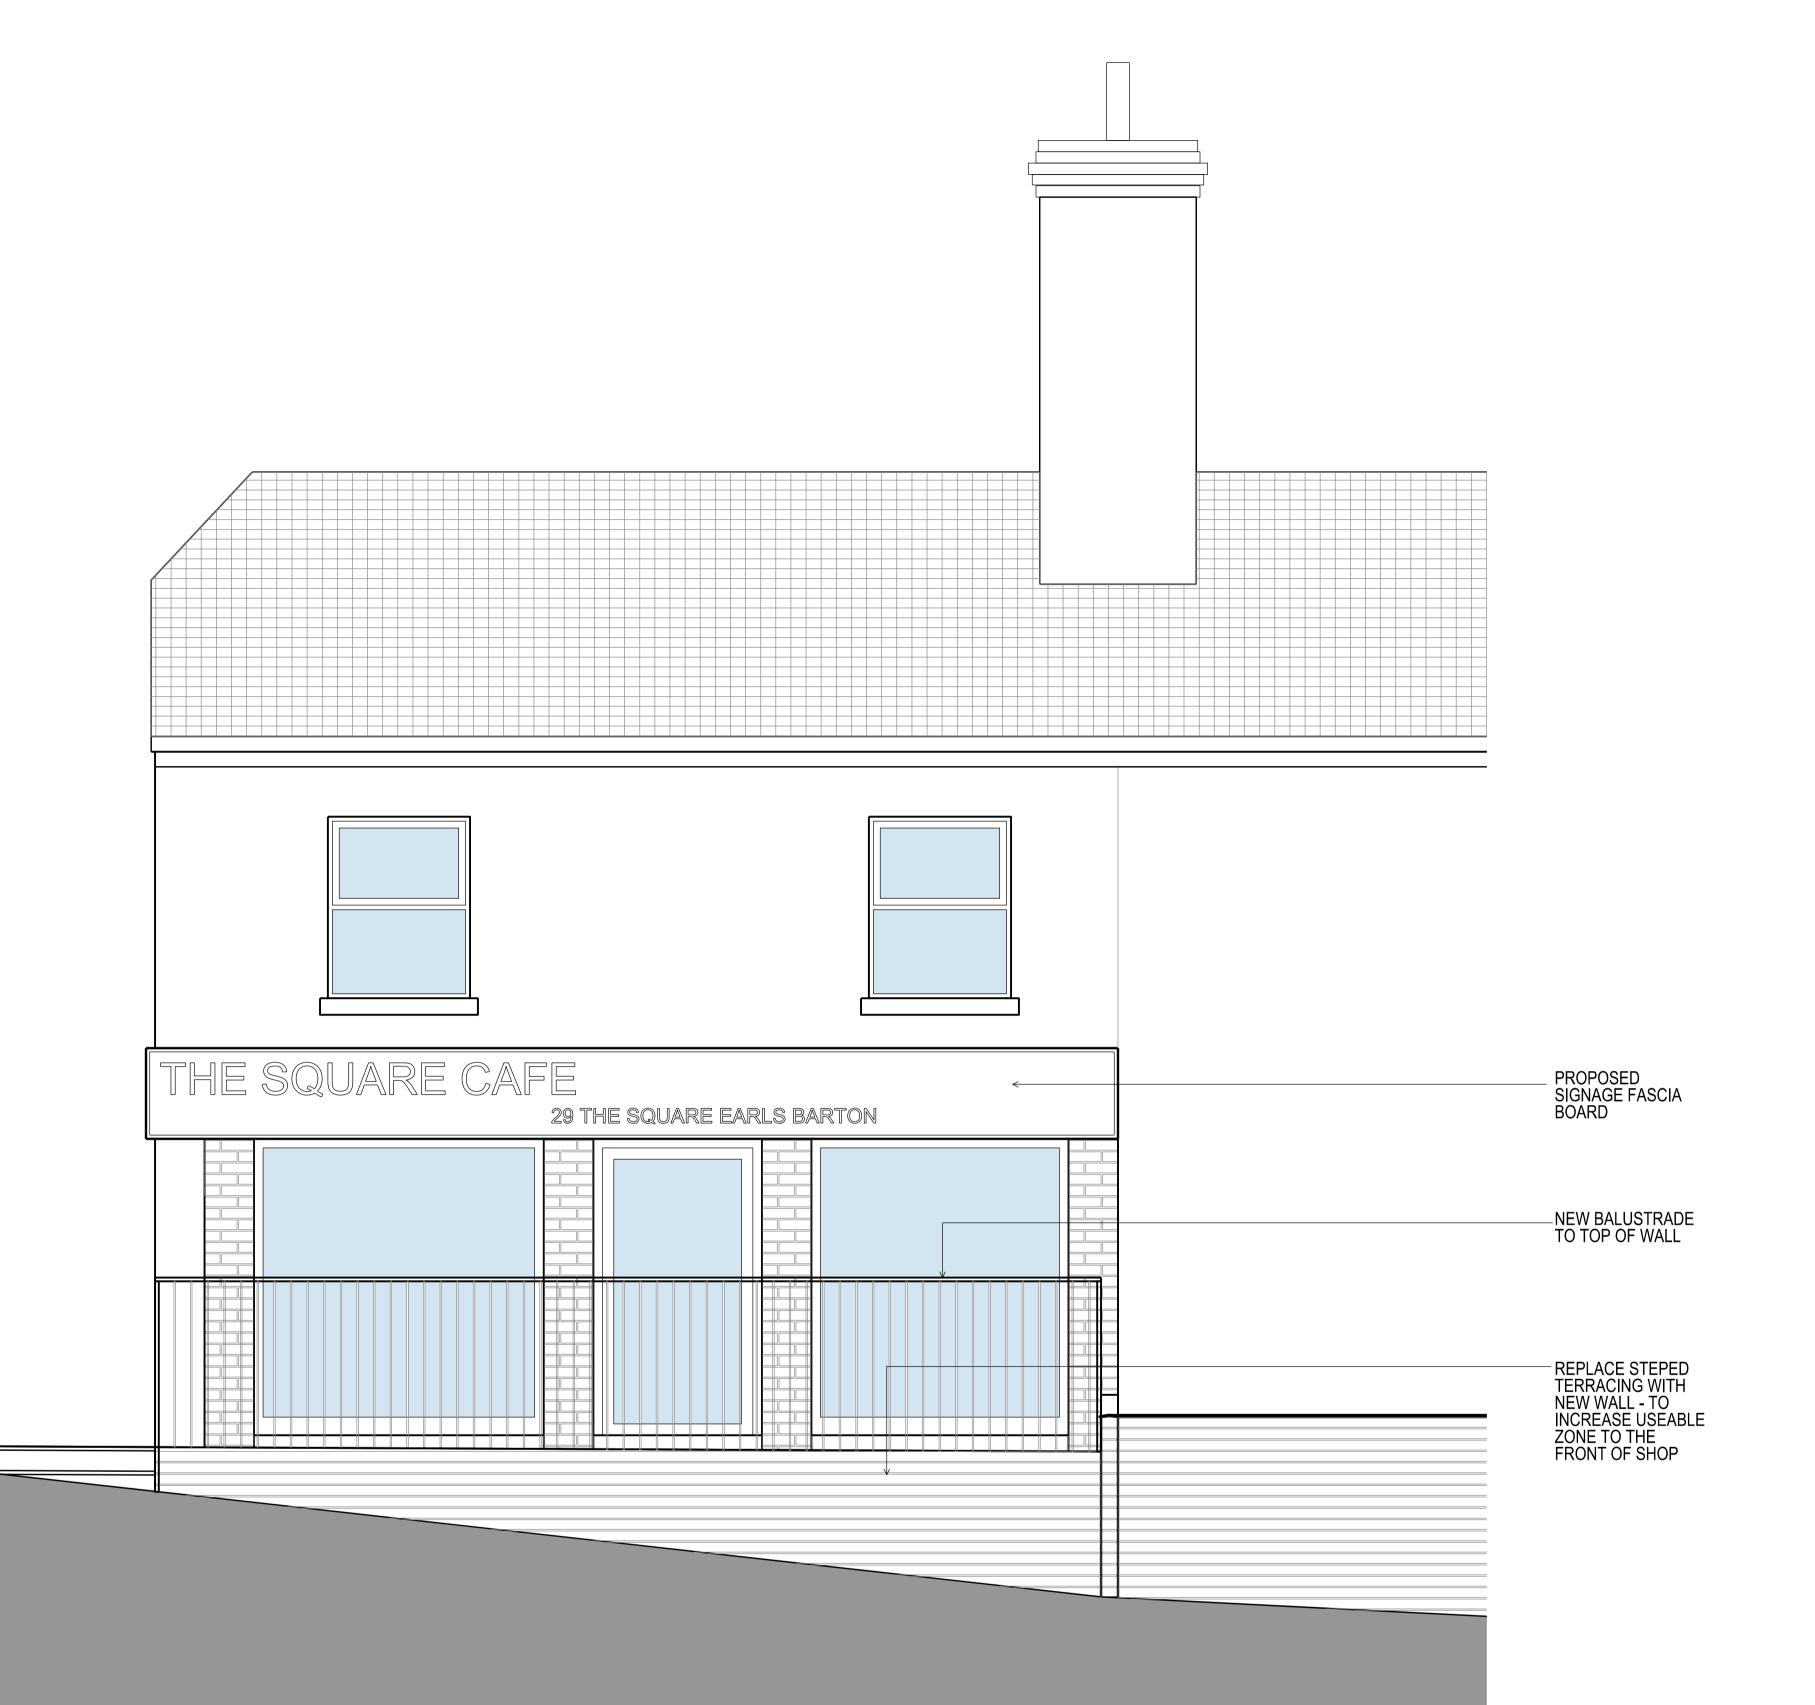

## PROPOSED (MAIN) STREET ELEVATION Scale 1:50 at A3

PROJECT THE SQUARE -NEIGHBOURHOOD CAFE

|                                         | 0 750                                 |                 |               |
|-----------------------------------------|---------------------------------------|-----------------|---------------|
|                                         | D R A F T - CONCEPT STAGE             |                 |               |
| DRAWING TITLE(S) PROPOSED STREET (MAIN) | <sup>scale</sup><br>1:50@A3 / 1:25@A1 | drawn<br>MS     | CHECKED<br>MS |
| ELEVATION                               | PROJECT NUMBER<br>CGW-29-TS-XXXX      | date<br>JANUARY | 2024          |
|                                         | DRAWING NUMBER                        |                 | REVISION      |
|                                         | CGW-29-TS-SD-A-2020                   |                 | A             |