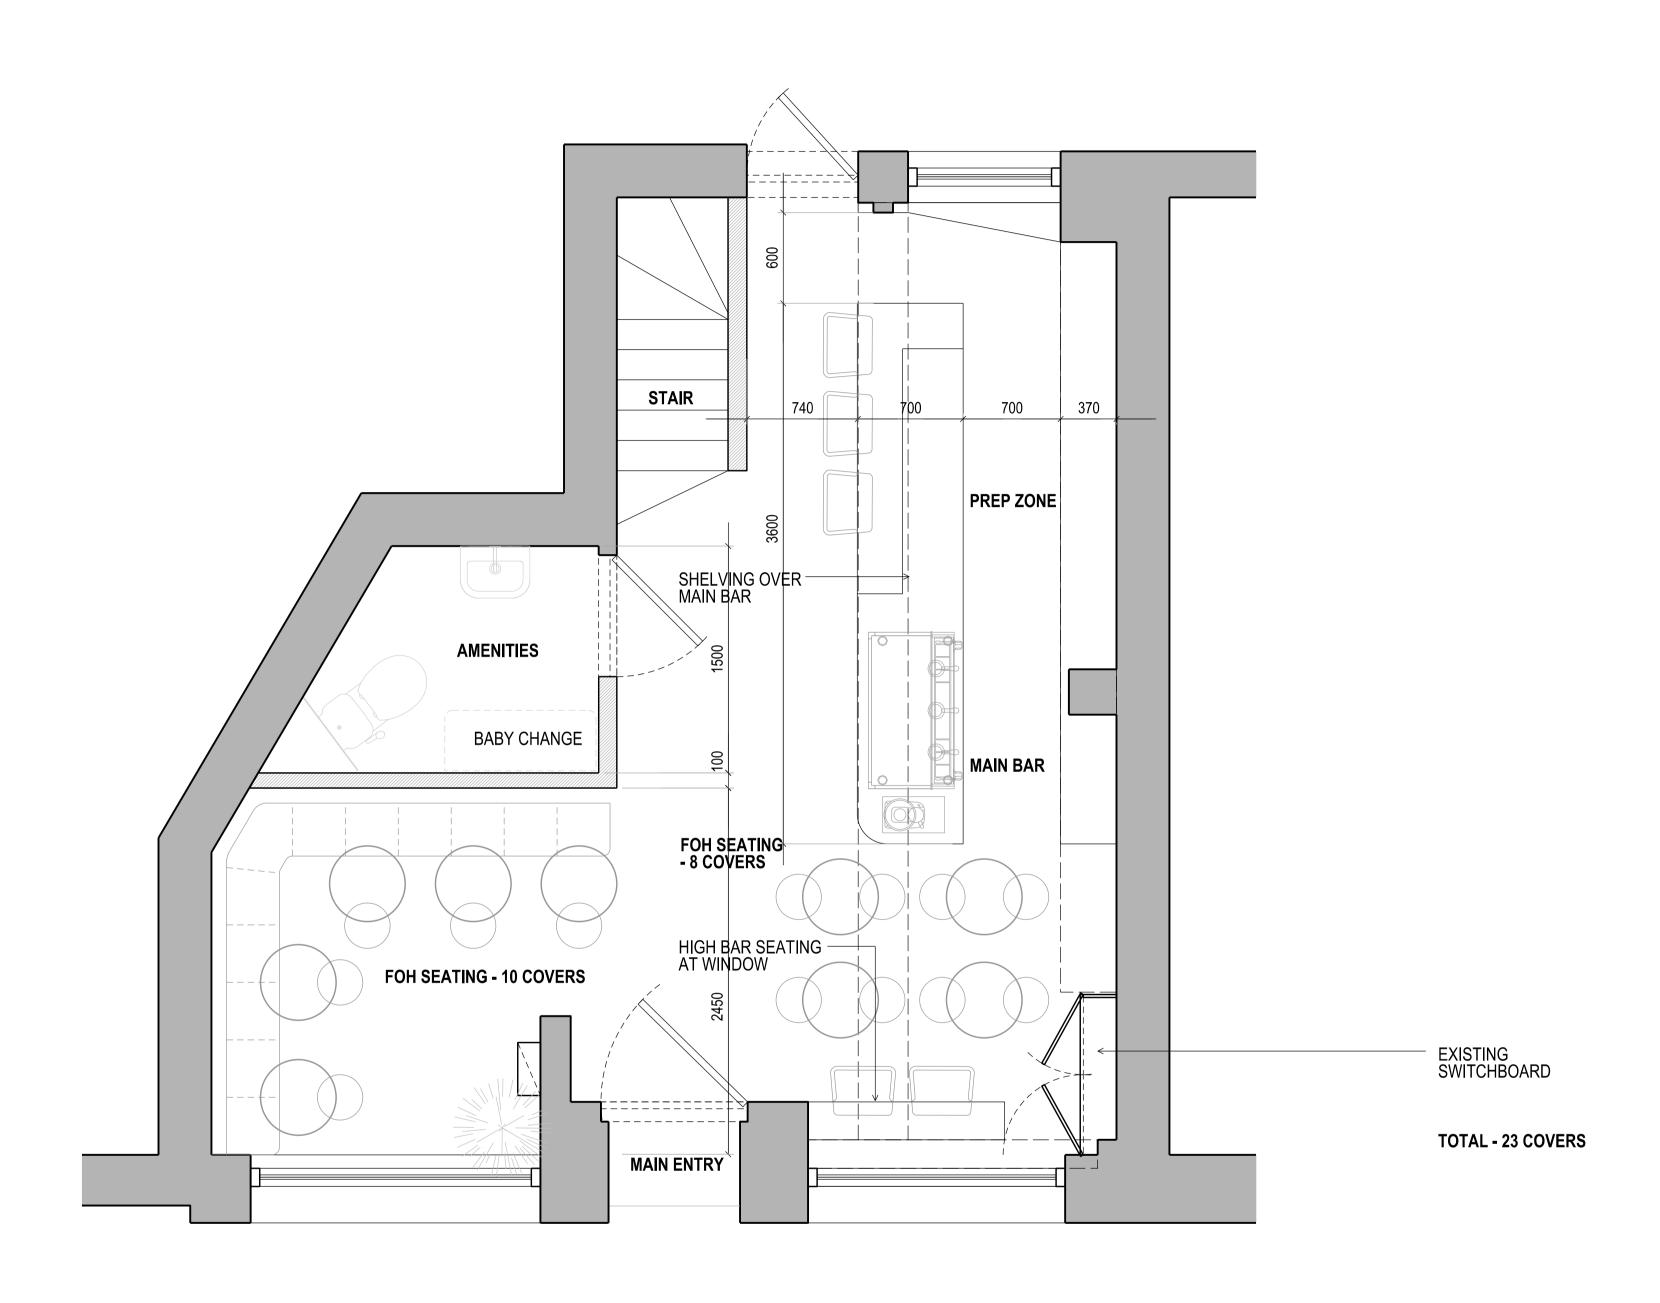

## 1 PROPOSED GROUND FLOOR PLAN - OPTION 03 - Scale 1:50 at A3

| ( | 250<br>D 75    | in | 17 | 750 |
|---|----------------|----|----|-----|
| • | DRAFT - CONCER |    |    |     |
|   |                |    |    |     |