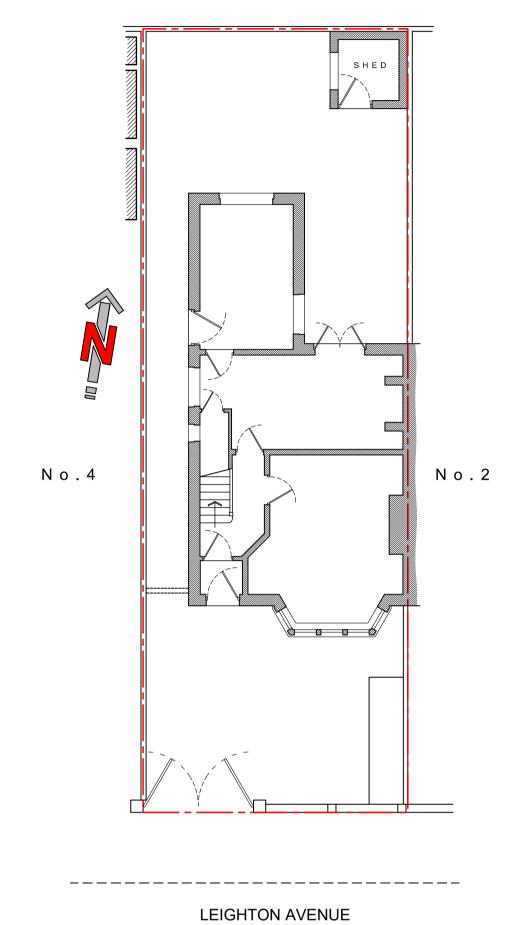

1:100

EXISTING SIDE

(WEST) ELEVATION 1:100

EXISTING SIDE (EAST) SECTIONAL ELEVATION 1:100

EXISTING GROUND-FLOOR PLAN 1:50

EXISTING FIRST-FLOOR PLAN 1:50

EXISTING SITE PLAN 1:100

PROJECT
2A LEIGHTON AVENUE,

## **EXISTING PLANS & ELEVATIONS**

| DRAWING NO.               | REV.       | DRAWN       |
|---------------------------|------------|-------------|
| 23154_100                 | _          | J. A-H      |
| DATE                      | SCALE      |             |
| 22/12/2023                | 1:50/10    | 00 @ A1     |
| <b>W</b> abbotthull.co.uk | <b>T</b> 0 | 1253 846420 |
| E info@abbotthull.co.uk   | M C        | 7725 005247 |