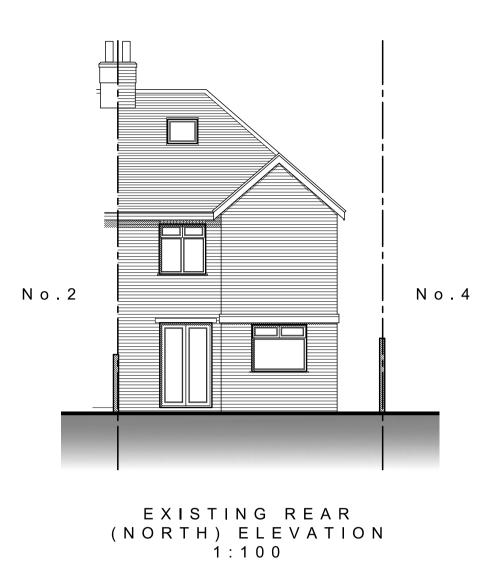

1:100

EXISTING SIDE

(WEST) ELEVATION 1:100

EXISTING SIDE (EAST) SECTIONAL ELEVATION 1:100

EXISTING GROUND-FLOOR PLAN 1:50

EXISTING FIRST-FLOOR PLAN 1:50

EXISTING SITE PLAN 1:100

PROJECT
2A LEIGHTON AVENUE,