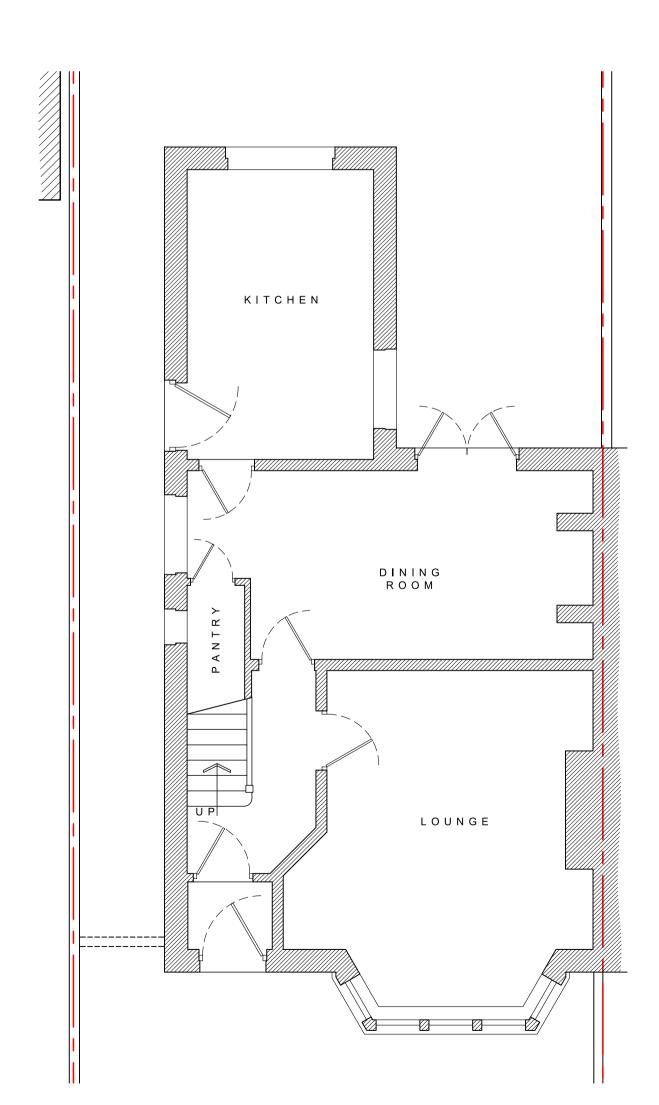

1:100

EXISTING SIDE

(WEST) ELEVATION 1:100

EXISTING SIDE (EAST) SECTIONAL ELEVATION 1:100

EXISTING GROUND-FLOOR PLAN 1:50

EXISTING FIRST-FLOOR PLAN 1:50

EXISTING SITE PLAN 1:100

PROJECT
2A LEIGHTON AVENUE,

## **EXISTING PLANS & ELEVATIONS**

| DRAWING NO.               | REV.       | DRAWN       |
|---------------------------|------------|-------------|
| 23154_100                 | _          | J. A-H      |
| DATE                      | SCALE      |             |
| 22/12/2023                | 1:50/10    | 00 @ A1     |
| <b>W</b> abbotthull.co.uk | <b>T</b> 0 | 1253 846420 |
| E info@abbotthull.co.uk   | M C        | 7725 005247 |