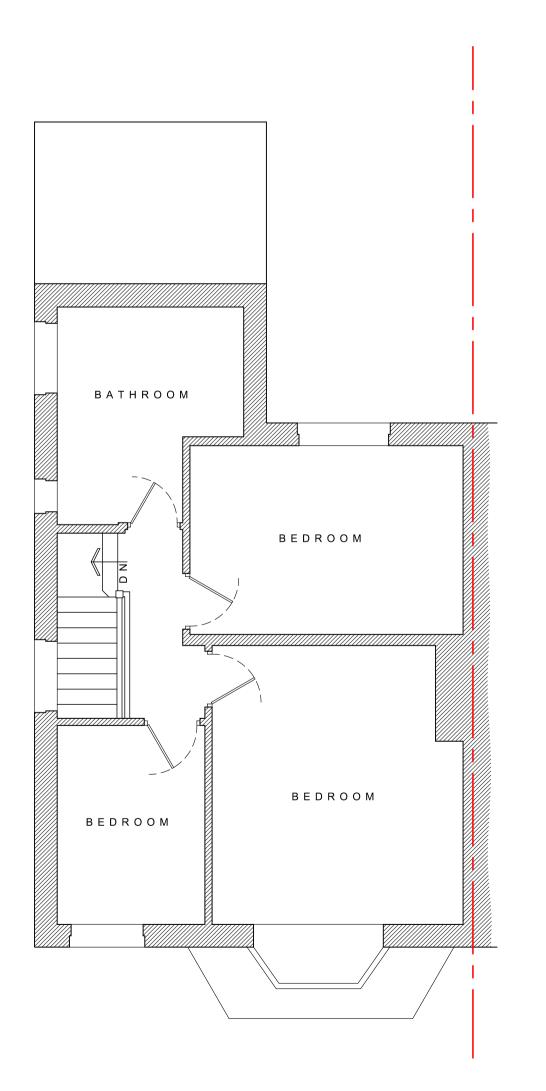

1:100

EXISTING SIDE

(WEST) ELEVATION 1:100

EXISTING SIDE (EAST) SECTIONAL ELEVATION 1:100

EXISTING GROUND-FLOOR PLAN 1:50

EXISTING FIRST-FLOOR PLAN 1:50

EXISTING SITE PLAN 1:100

PROJECT
2A LEIGHTON AVENUE,

## **EXISTING PLANS & ELEVATIONS**

| DRAWING NO.               | REV.       | DRAWN       |
|---------------------------|------------|-------------|
| 23154_100                 | _          | J. A-H      |
| DATE                      | SCALE      |             |
| 22/12/2023                | 1:50/10    | 00 @ A1     |
| <b>W</b> abbotthull.co.uk | <b>T</b> 0 | 1253 846420 |
| E info@abbotthull.co.uk   | M C        | 7725 005247 |