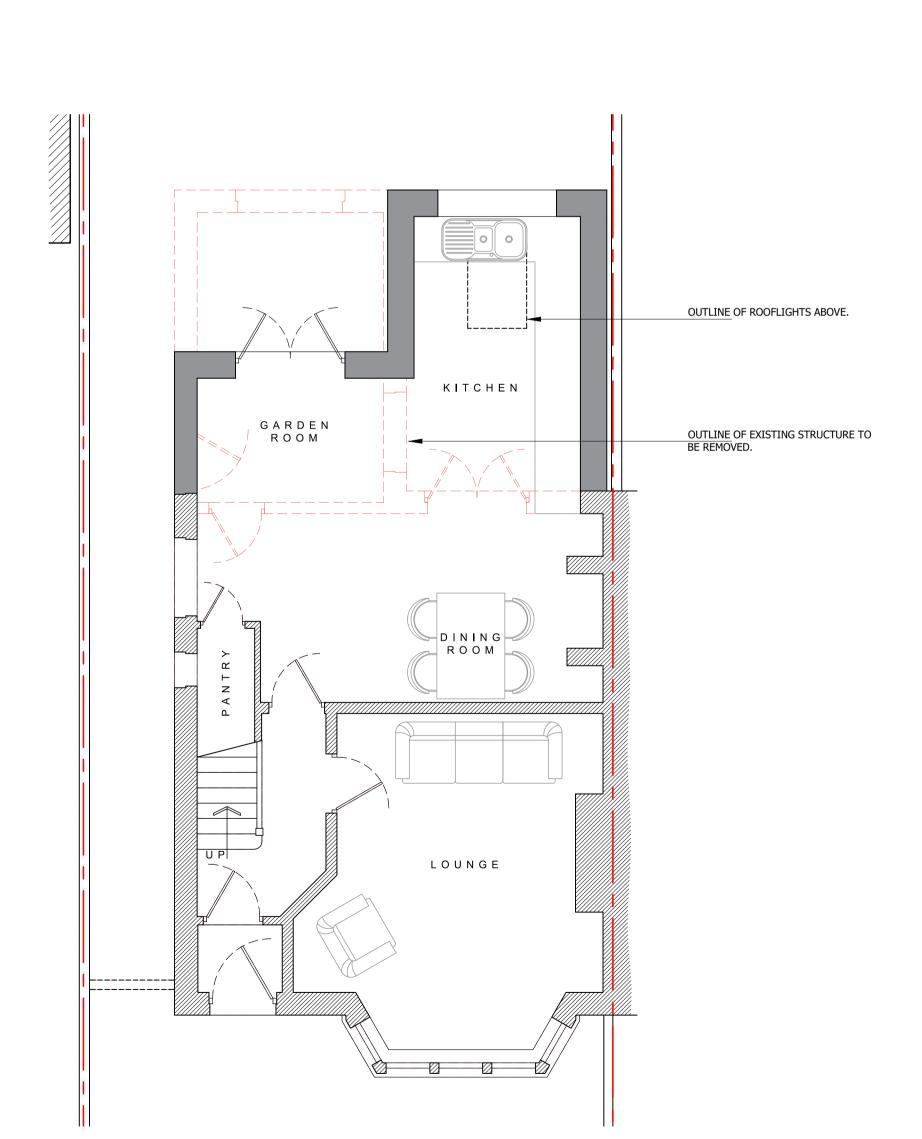

1:100

PROPOSED SIDE (EAST) SECTIONAL ELEVATION 1:100

(WEST) ELEVATION

1:100

PROPOSED GROUND-FLOOR PLAN 1:50

(NORTH) ELEVATION

1:100

PROPOSED FIRST-FLOOR PLAN

## KEY:

PROPOSED NEW STRUCTURE

EXISTING STRUCTURE TO REMAIN

EXISTING STRUCTURE TO BE REMOVED

PROPOSED SITE PLAN 1:100

LEIGHTON AVENUE

PROJECT
2A LEIGHTON AVENUE,

FLEETWOOD, FY7 8BP