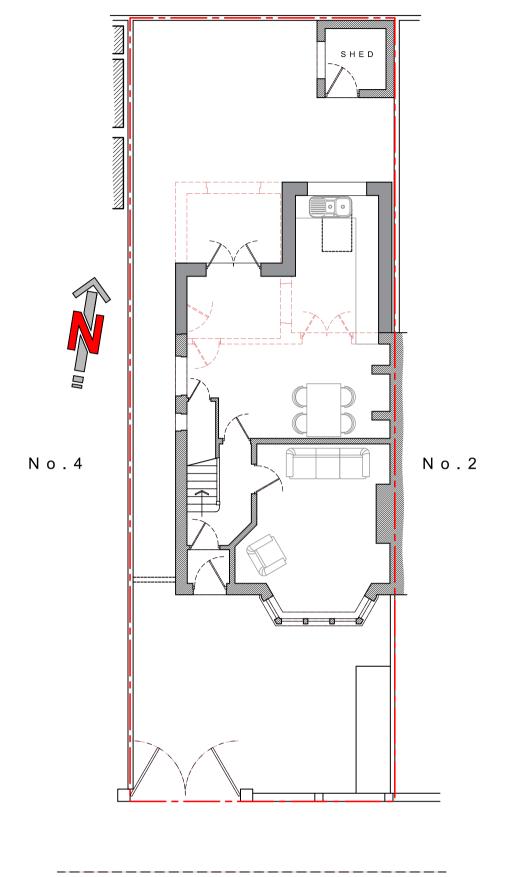

1:100

PROPOSED SIDE (EAST) SECTIONAL ELEVATION 1:100

(WEST) ELEVATION

1:100

PROPOSED GROUND-FLOOR PLAN 1:50

(NORTH) ELEVATION

1:100

PROPOSED FIRST-FLOOR PLAN