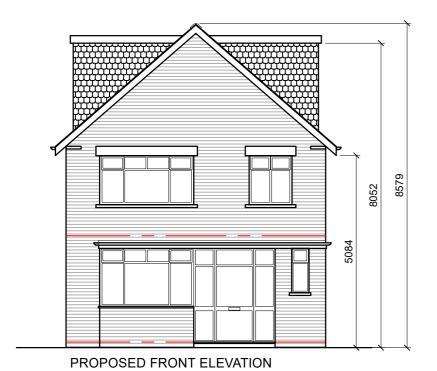

## DRAWING

Proposed Elevations.

16 Highcross Road. Poulton le Fylde. FY6 8BA.

## PROPOSED MATERIALS.

Dormer Walls: Tile hanging to match main roof.

Dormer roof: Grey Fibreglass.

Fascia: Blue (to match existing).

White UPVC (to match existing). Windows:

arch design 14 tarnway avenue, little thornton, thornton cleveleys, fy5 5ba.
tel: 07931 719051.
e-mail: archdesign9@yahoo.com