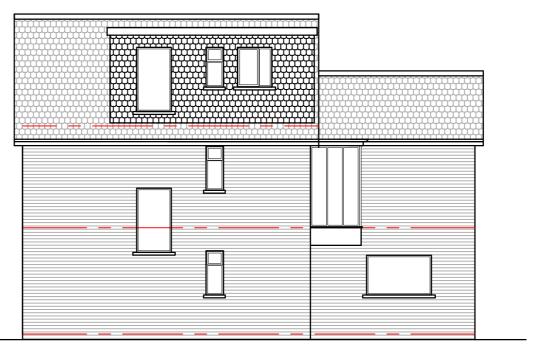

PROPOSED SIDE ELEVATION [facing No. 18]

PROPOSED REAR ELEVATION

PROPOSED SIDE ELEVATION [facing No. 14]

GENERAL NOTES:
THIS DRAWING IS COPYRIGHT. The copyright of this drawing is held by Arch Design and no reproduction is allowed without prior permission.
This drawing is to be read in conjunction with all other relevant drawings and specification.
All dimensions are in millimeters unless stated.
All levels are in meters unless stated.
Dimensions should not be scaled off this drawing.

## DRAWING

Proposed Elevations.

16 Highcross Road. Poulton le Fylde. FY6 8BA.