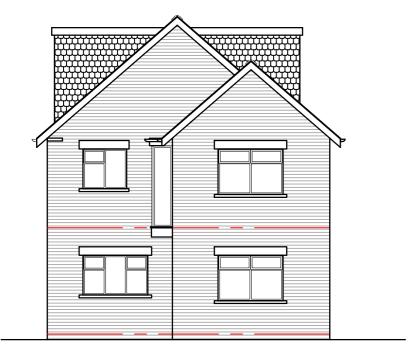

PROPOSED SIDE ELEVATION [facing No. 18]

PROPOSED REAR ELEVATION

PROPOSED SIDE ELEVATION [facing No. 14]

GENERAL NOTES:
THIS DRAWING IS COPYRIGHT. The copyright of this drawing is held by Arch Design and no reproduction is allowed without prior permission.
This drawing is to be read in conjunction with all other relevant drawings and specification.
All dimensions are in millimeters unless stated.
All levels are in meters unless stated.
Dimensions should not be scaled off this drawing.

## DRAWING

Proposed Elevations.

16 Highcross Road. Poulton le Fylde. FY6 8BA.