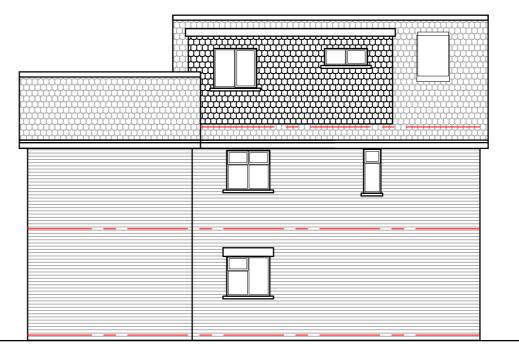

PROPOSED SIDE ELEVATION [facing No. 18]

PROPOSED REAR ELEVATION

PROPOSED SIDE ELEVATION [facing No. 14]

GENERAL NOTES:
THIS DRAWING IS COPYRIGHT. The copyright of this drawing is held by Arch Design and no reproduction is allowed without prior permission.
This drawing is to be read in conjunction with all other relevant drawings and specification.
All dimensions are in millimeters unless stated.
All levels are in meters unless stated.
Dimensions should not be scaled off this drawing.

## DRAWING

Proposed Elevations.

16 Highcross Road. Poulton le Fylde. FY6 8BA.