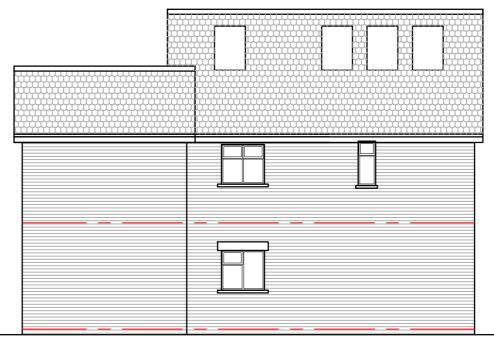

EXISTING FRONT ELEVATION

EXISTING SIDE ELEVATION [facing No. 18]

EXISTING REAR ELEVATION

EXISTING SIDE ELEVATION [facing No. 14]

GENERAL NOTES: THIS DRAWING IS COPYRIGHT. The copyright of this drawing is held by Arch Design and no reproduction is allowed without prior permission. This drawing is to be read in conjunction with all other relevant drawings and specification. All dimensions are in millimeters unless stated. All levels are in meters unless stated. Dimensions should not be scaled off this drawing.