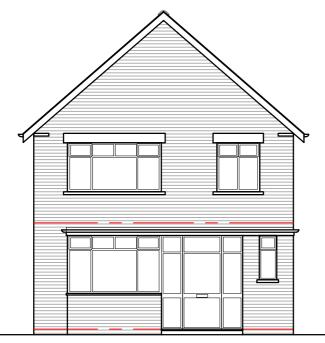

EXISTING FRONT ELEVATION

EXISTING SIDE ELEVATION [facing No. 18]

EXISTING REAR ELEVATION

EXISTING SIDE ELEVATION [facing No. 14]

GENERAL NOTES: THIS DRAWING IS COPYRIGHT. The copyright of this drawing is held by Arch Design and no reproduction is allowed without prior permission. This drawing is to be read in conjunction with all other relevant drawings and specification. All dimensions are in millimeters unless stated. All levels are in meters unless stated. Dimensions should not be scaled off this drawing.