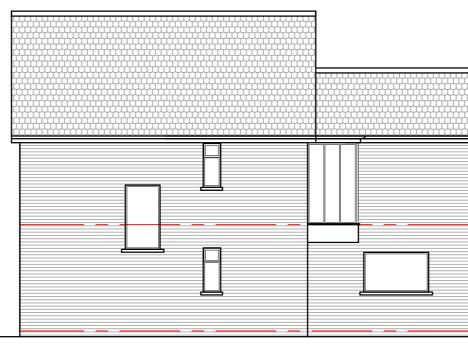

EXISTING FRONT ELEVATION

EXISTING SIDE ELEVATION [facing No. 18]

EXISTING REAR ELEVATION

EXISTING SIDE ELEVATION [facing No. 14]

GENERAL NOTES: THIS DRAWING IS COPYRIGHT. The copyright of this drawing is held by Arch Design and no reproduction is allowed without prior permission. This drawing is to be read in conjunction with all other relevant drawings and specification. All dimensions are in millimeters unless stated. All levels are in meters unless stated. Dimensions should not be scaled off this drawing.