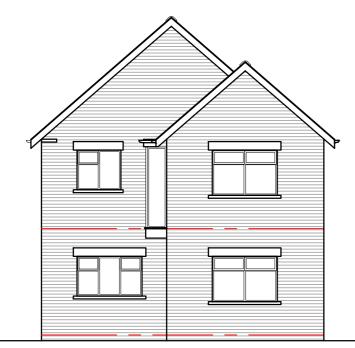

EXISTING FRONT ELEVATION

EXISTING SIDE ELEVATION [facing No. 18]

EXISTING REAR ELEVATION

EXISTING SIDE ELEVATION [facing No. 14]

GENERAL NOTES: THIS DRAWING IS COPYRIGHT. The copyright of this drawing is held by Arch Design and no reproduction is allowed without prior permission. This drawing is to be read in conjunction with all other relevant drawings and specification. All dimensions are in millimeters unless stated. All levels are in meters unless stated. Dimensions should not be scaled off this drawing.