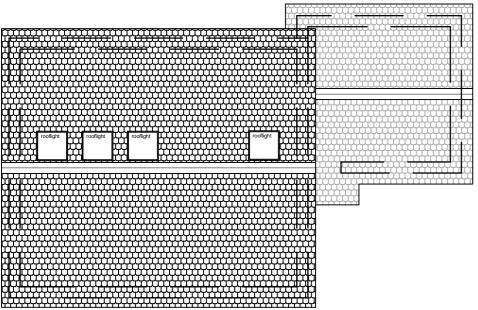

EXISTING ROOF CONSTRUCTION

EXISTING SECOND FLOOR PLAN

PROPOSED ROOF PLAN.

PROPOSED SECOND FLOOR PLAN

GENERAL NOTES:
THIS DRAWING IS COPYRIGHT. The copyright of this drawing is held by Arch Design and no reproduction is allowed without prior permission.
This drawing is to be read in conjunction with all other relevant drawings and specification.
All dimensions are in millimeters unless stated.
All levels are in meters unless stated.
Dimensions should not be scaled off this drawing.