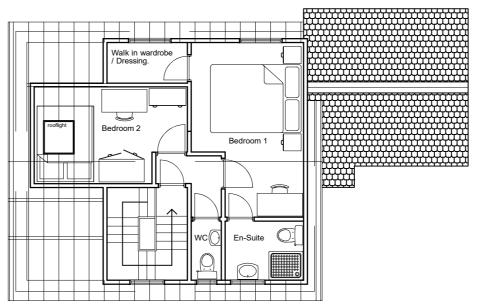

EXISTING ROOF CONSTRUCTION

EXISTING SECOND FLOOR PLAN

PROPOSED ROOF PLAN.

PROPOSED SECOND FLOOR PLAN

GENERAL NOTES:
THIS DRAWING IS COPYRIGHT. The copyright of this drawing is held by Arch Design and no reproduction is allowed without prior permission.
This drawing is to be read in conjunction with all other relevant drawings and specification.
All dimensions are in millimeters unless stated.
All levels are in meters unless stated.
Dimensions should not be scaled off this drawing.