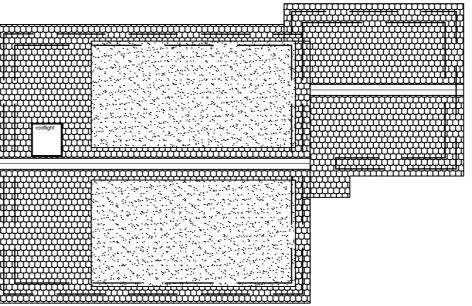

EXISTING ROOF CONSTRUCTION

EXISTING SECOND FLOOR PLAN

PROPOSED ROOF PLAN.

PROPOSED SECOND FLOOR PLAN

GENERAL NOTES:
THIS DRAWING IS COPYRIGHT. The copyright of this drawing is held by Arch Design and no reproduction is allowed without prior permission.
This drawing is to be read in conjunction with all other relevant drawings and specification.
All dimensions are in millimeters unless stated.
All levels are in meters unless stated.
Dimensions should not be scaled off this drawing.