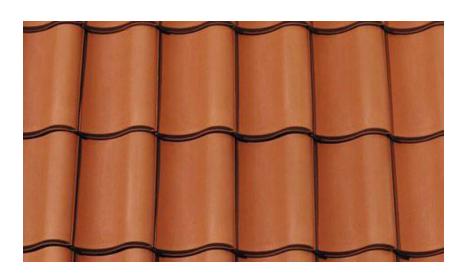

- This drawing is not to be scaled.
  Contractors must check all dimensions on site, Architect to be notified of any discrepancies in figured dimensions.

Yellow Stock Brick

Clay Interlocking Pantiles

Black Slimline aluminium framed windows and doors