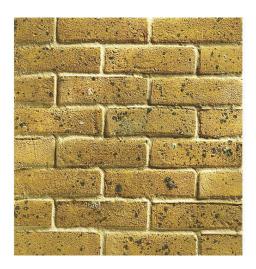

- This drawing is not to be scaled.
  Contractors must check all dimensions on site, Architect to be notified of any discrepancies in figured dimensions.

Yellow Stock Brick

Clay Interlocking Pantiles

Black Slimline aluminium framed windows and doors