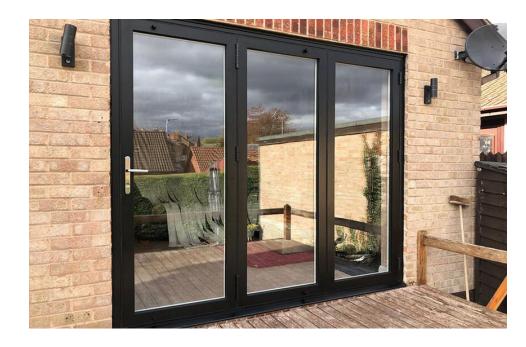

Conservation style roof light

Black aluminium bifold doors

Black metal rainwater goods

| Α                                      | DP Updated to client's comments                                | 17.01.2024 |
|----------------------------------------|----------------------------------------------------------------|------------|
| Rev.                                   | Drawn Description                                              | Date       |
| MP ARCHITECTS LLP CHARTERED ARCHITECTS |                                                                |            |
|                                        | reat Bansons, Bansons Lane, Ongar, Essex, (<br>:: 01277 364979 |            |
| Statu                                  | FOR PLANNING                                                   |            |
| Proje                                  | Land to rear of 41A High Road<br>Orsett, RM16 3ER              |            |
| Draw                                   | Proposed Materials                                             |            |