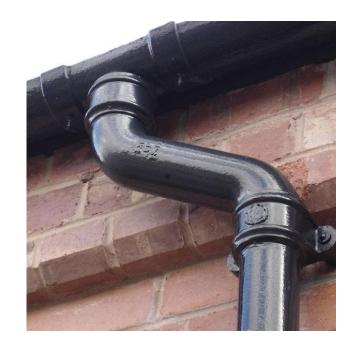

Conservation style roof light

Black aluminium bifold doors

Black metal rainwater goods

| Α                                      | DP Updated to client's comments                                | 17.01.2024 |
|----------------------------------------|----------------------------------------------------------------|------------|
| Rev.                                   | Drawn Description                                              | Date       |
| MP ARCHITECTS LLP CHARTERED ARCHITECTS |                                                                |            |
|                                        | reat Bansons, Bansons Lane, Ongar, Essex, (<br>:: 01277 364979 |            |
| Statu                                  | FOR PLANNING                                                   |            |
| Proje                                  | Land to rear of 41A High Road<br>Orsett, RM16 3ER              |            |
| Draw                                   | Proposed Materials                                             |            |