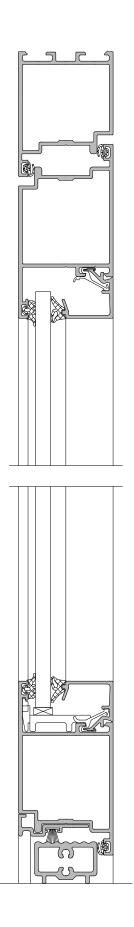

Aluminium French Door Key

|--|--|

Aluminium Bifold Door Key

Aluminium Door **Detail Section A** 1:2 100 50 Scale @ 1:2

<u>200</u>mm

- This drawing is not to be scaled.
  Contractors must check all dimensions on site, Architect to be notified of any discrepancies in figured dimensions.
- This drawing is copyright.