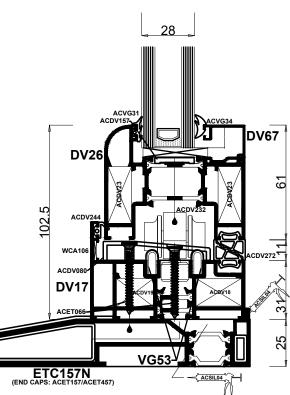

## Aluminium Bifold Door Cill 1:2

| A DP<br>Rev. Drawn D | Updated to client's comments<br>Description                 |             | 18.01.2024<br>  Date |
|----------------------|-------------------------------------------------------------|-------------|----------------------|
|                      | ARCHIT<br>ARTEREDA                                          |             |                      |
|                      | nsons, Bansons Lane<br>77 364979 E: info@<br>W: www.mparchi | mparchitec  | tsllp.co.uk          |
| Status               | FOR PLANNING                                                |             |                      |
| Project              | Land to rear of 41A I<br>Orsett, RM16 3ER                   | High Road   |                      |
| Drawing              | Door Details                                                |             |                      |
| Scale                | As indicated @ A3                                           | Date        | August 2022          |
| Drawn by             | NH                                                          | Project no. | 2212                 |
| Checked by           | MP                                                          | Drawing no. | 05                   |
|                      |                                                             | Revision    | А                    |