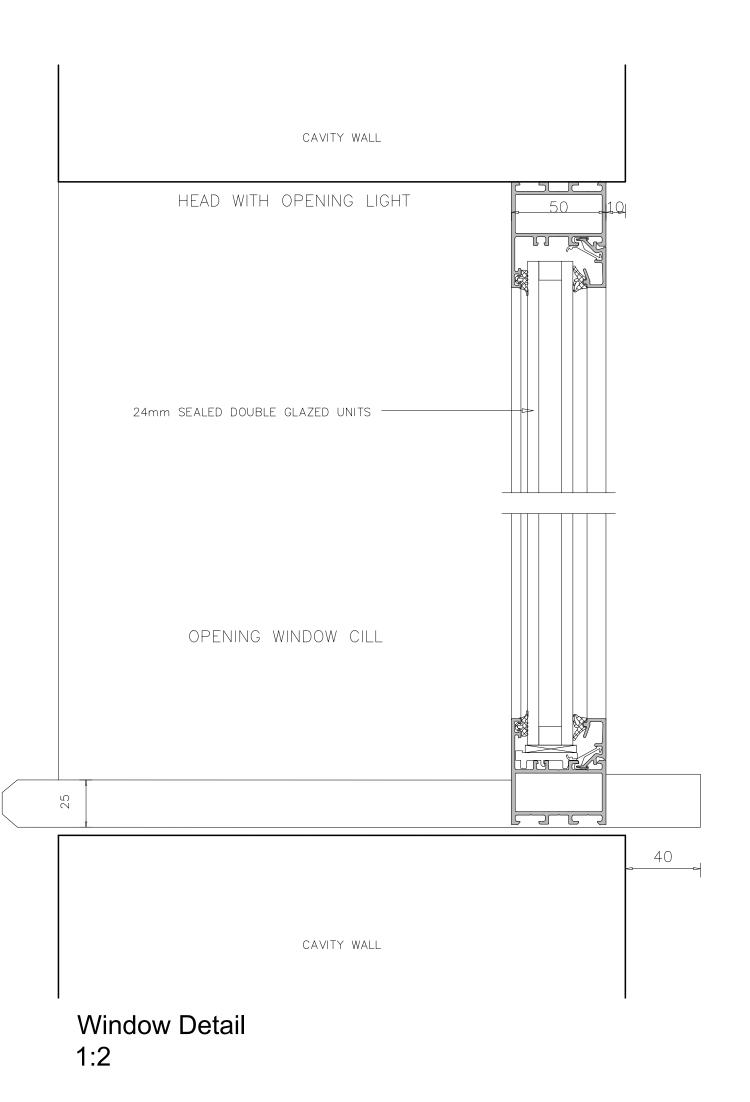

200mm Scale @ 1:2 300 400 500mm Scale @ 1:5

1:5

- This drawing is not to be scaled.
  Contractors must check all dimensions on site, Architect to be notified of any discrepancies in figured dimensions. • This drawing is copyright. 62.5mm PL4025 insulated plasterboard 120mm Celotex XR4000 Insulation 100 x 50 wall plate Clay interlocking Pantiles tyvek eaves carrier black metal rainwater gutter & downpipes 25mm treated sw fascia, painted white treated sw soffit painted white cavity wall 18.01.2024 ARCHITECTS LLP CHARTERED ARCHITECTS Great Bansons, Bansons Lane, Ongar, Essex. CM5 9AR T: 01277 364979 E: info@mparchitectsIIp.co.uk W: www.mparchitectsIIp.co.uk Status FOR PLANNING **Eaves Detail** Project Land to rear of 41A High Road Orsett, RM16 3ER Joinery Details Scale As indicated @ A3 A