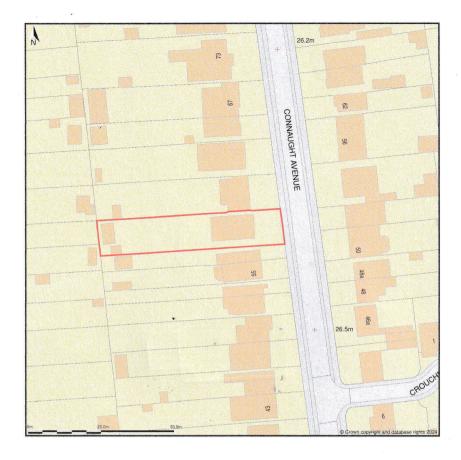

## LOCATION MAP

## 59, Connaught Avenue, Grays, Thurrock, RM16 2XS

Location Plan shows area bounded by: 561875.41, 179618.37 562016.83, 179759.79 (at a scale of 1:1250), OSGridRef: TQ61947968. The representation of a road, track or path is no evidence of a right of way. The representation of features as lines is no evidence of a property boundary.

Produced on 9th Jan 2024 from the Ordnance Survey National Geographic Database and incorporating surveyed revision available at this date. Reproduction in whole or part is prohibited without the prior permission of Ordnance Survey. © Crown copyright 2024. Supplied by www.buyaplan.co.uk a licensed Ordnance Survey partner (100053143). Unique plan reference: #00870583-EDB8DC.