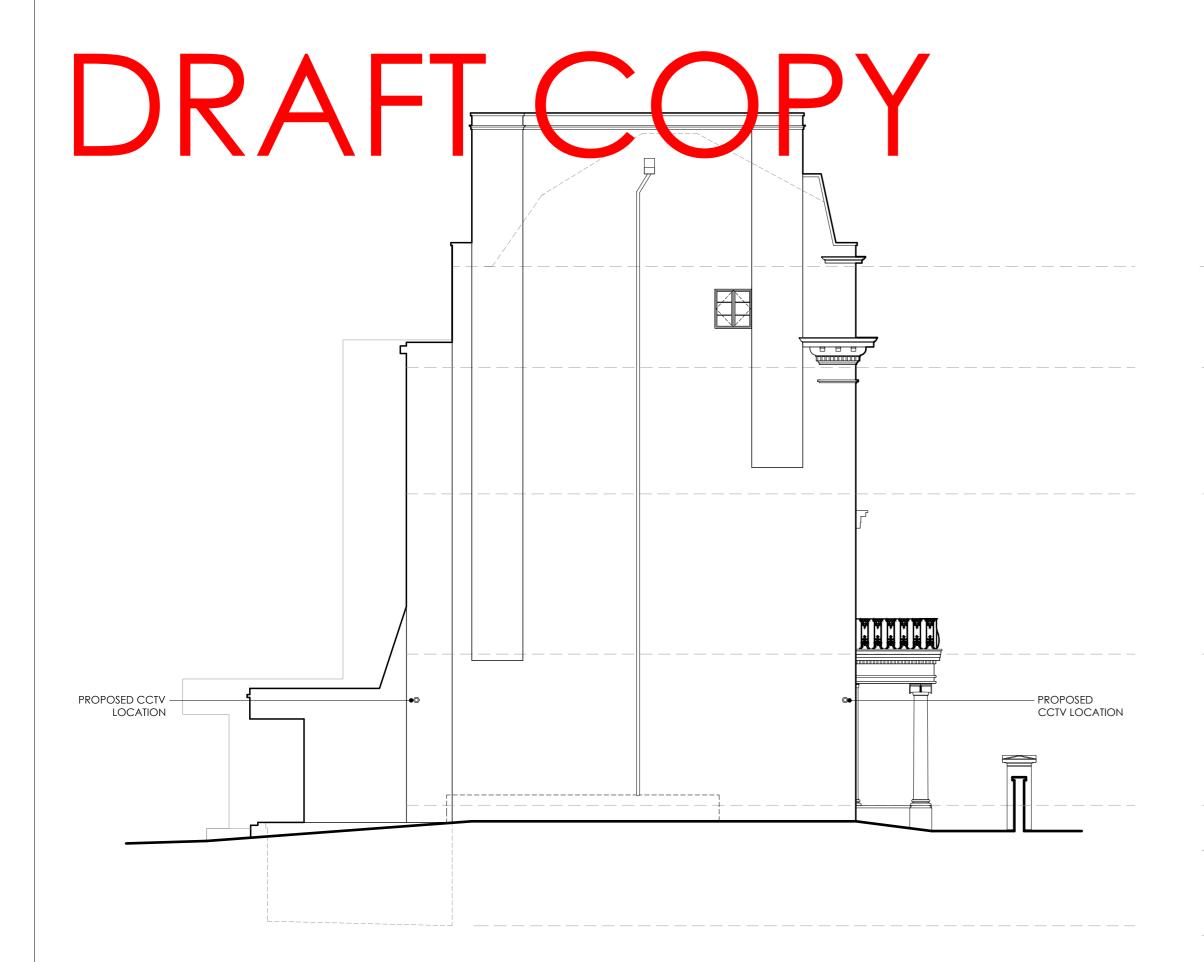

## UNAUTHORIZED COPY

PROPOSED SIDE ELEVATION (WEST)

scale 1:100

PROPOSED SIDE ELEVATION (EAST) scale 1:100

PROPOSED CCTV

LOCATION

SEAD-COMMENTANTS

SHAPE OF ARCHITECTURE

SCALE

PAPER SEE

A2

189 - D.05 - SIDE ELEVATIONS CCTV LOCATIONS