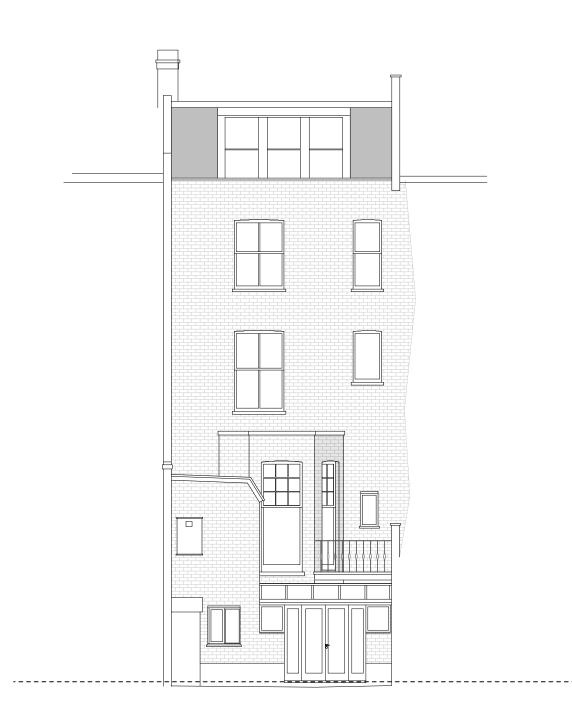

GENERAL NOTES:

**Rear Elevation** 

| DATE:    | REVISION: | REVISION COMMENTS: | AUTHOR: | CHECKED: |
|----------|-----------|--------------------|---------|----------|
| 18.02.21 | -         | First issue        | MS      | GT       |
|          |           |                    |         |          |
|          |           |                    |         |          |
|          |           |                    |         |          |
|          |           |                    |         |          |

## 206A RANDOLPH AVENUE

DRAWING NAME:

## **EXISTING REAR ELEVATION**

| PROJECT NO: | DRAWING NO: REVISION: | SCALE @ SIZE: |
|-------------|-----------------------|---------------|
| P1003       | EX03 -                | 1:100 @ A3    |
| START DATE: | FIRST AUTHOR:         |               |
| FED 21      | MS                    |               |