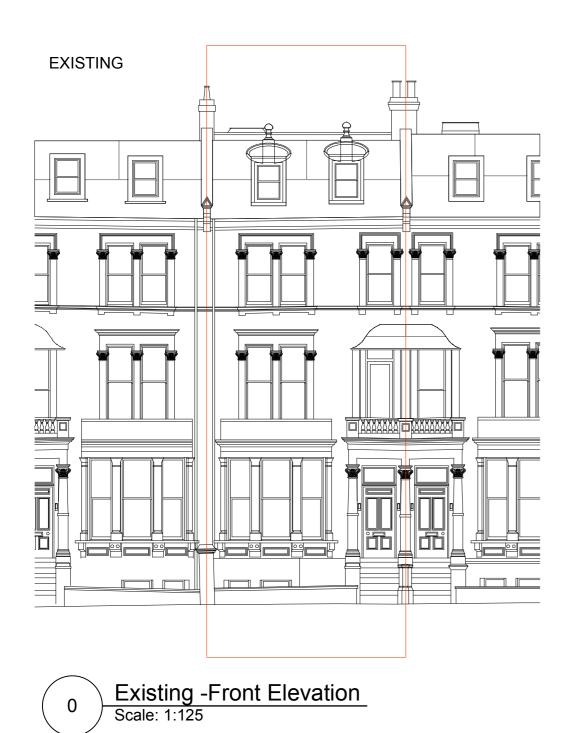

# DEMO / REMOVALS



# PROPOSED















DEMO / REMOVALS

Living Room

Living Room

# PROPOSED



Existing - Ground Floor
Scale: 1:125



Living Room

Kitchen

Proposed - Ground Floor
Scale: 1:125













# DEMO / REMOVALS



# **PROPOSED**



0 Existing -First Floor
Scale: 1:125

1 Removals - First Floor
Scale: 1:125

Proposed - First Floor
Scale: 1:125









0 Existing -Second Floor
Scale: 1:125



# DEMO / REMOVALS



1 Removals - Second Floor
Scale: 1:125









# **EXISTING**



0 Existing -Top Floor
Scale: 1:125



# DEMO / REMOVALS



1 Removals - Top Floor
Scale: 1:125



Proposed - Top Floor
Scale: 1:125







# **EXISTING**



0 Existing -Roof Plan
Scale: 1:125



# DEMO / REMOVALS



1 Removals - Roof plan
Scale: 1:125



Proposed - Roof plan
Scale: 1:125











# PROPOSED



Proposed -Front Elevation
Scale: 1:125







Key

Demolished / Removed Walls

Infills and Additions

# DEMO / REMOVALS



1 Removals -Rear Elevation
Scale: 1:125







2 Proposed -Rear Elevation
Scale: 1:125







drawn by





2 Proposed -Section AA
Scale: 1:125







# **PROPOSED**