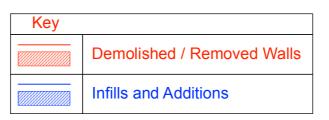

# DEMO / REMOVALS

1 Removals - Roof plan
Scale: 1:125

Proposed - Roof plan
Scale: 1:125

# PROPOSED

Proposed -Front Elevation
Scale: 1:125

Key

Demolished / Removed Walls

Infills and Additions