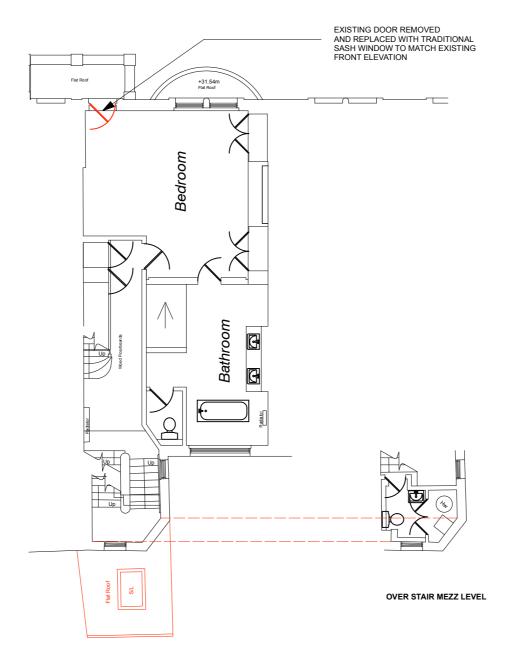

# DEMO / REMOVALS

1 Removals - Top Floor
Scale: 1:125

Proposed - Top Floor
Scale: 1:125