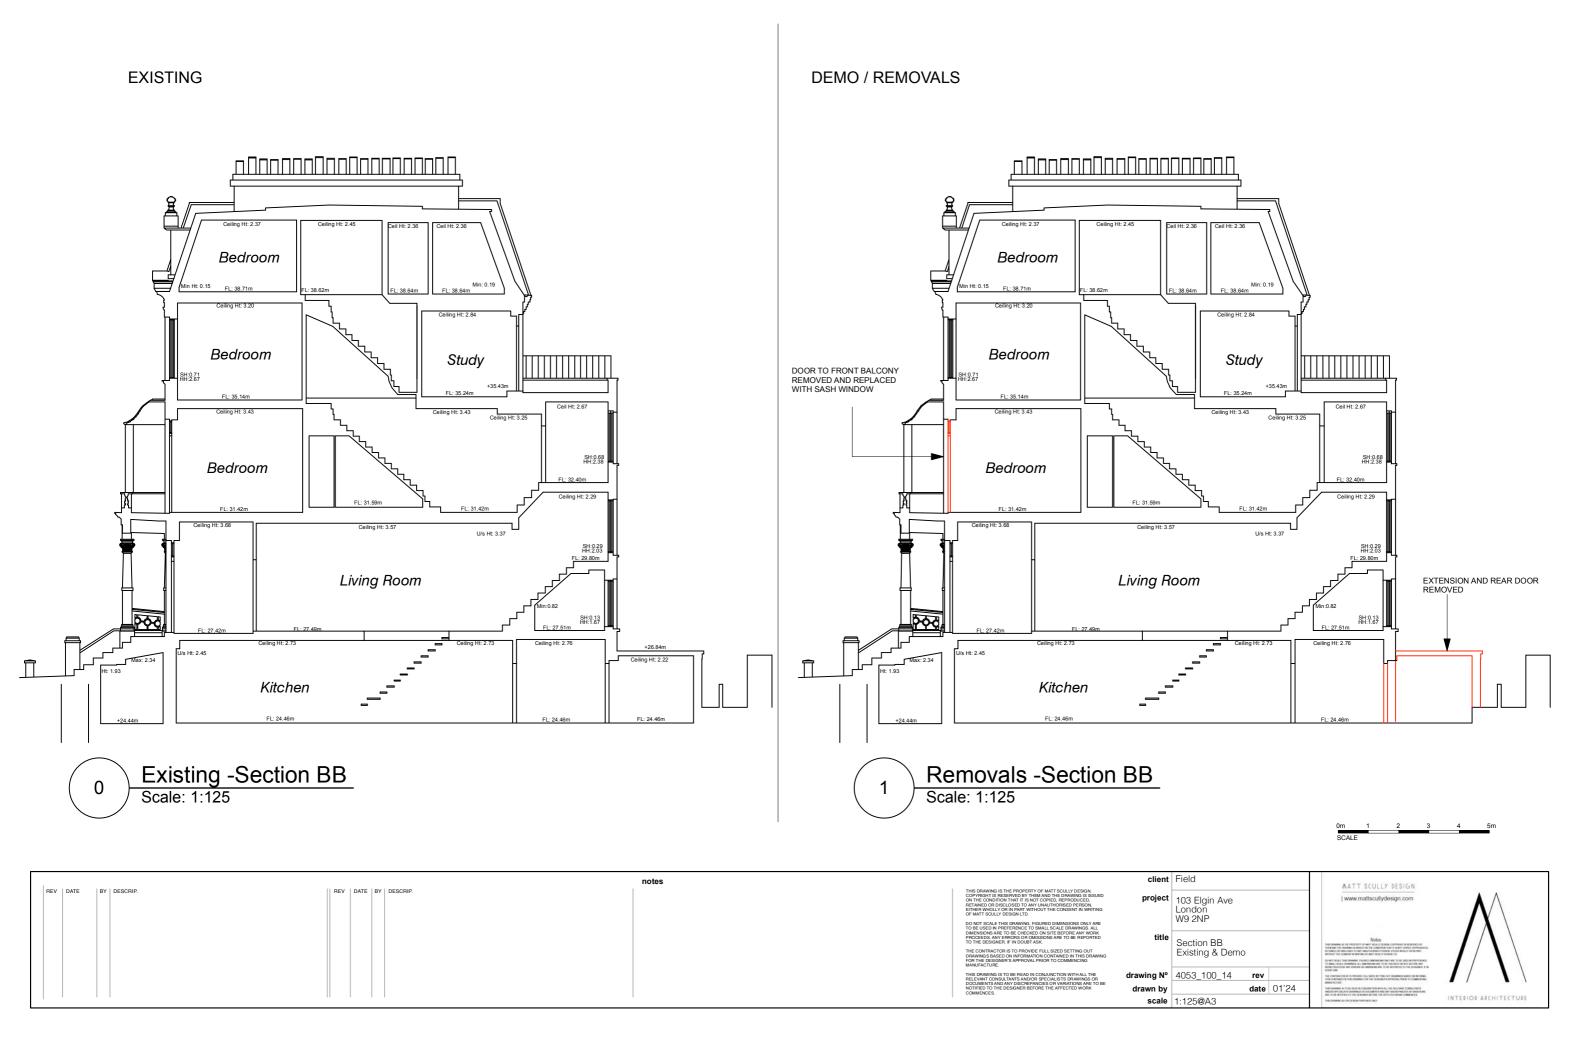

1 Removals - First Floor
Scale: 1:125

Proposed - First Floor
Scale: 1:125









0 Existing -Second Floor
Scale: 1:125



# DEMO / REMOVALS



1 Removals - Second Floor
Scale: 1:125









# **EXISTING**



0 Existing -Top Floor
Scale: 1:125



# DEMO / REMOVALS



1 Removals - Top Floor
Scale: 1:125



Proposed - Top Floor
Scale: 1:125







# **EXISTING**



0 Existing -Roof Plan
Scale: 1:125



# DEMO / REMOVALS



1 Removals - Roof plan
Scale: 1:125



Proposed - Roof plan
Scale: 1:125











# PROPOSED



Proposed -Front Elevation
Scale: 1:125







Key

Demolished / Removed Walls

Infills and Additions

# DEMO / REMOVALS



1 Removals -Rear Elevation
Scale: 1:125







2 Proposed -Rear Elevation
Scale: 1:125







drawn by





2 Proposed -Section AA
Scale: 1:125







# **PROPOSED**