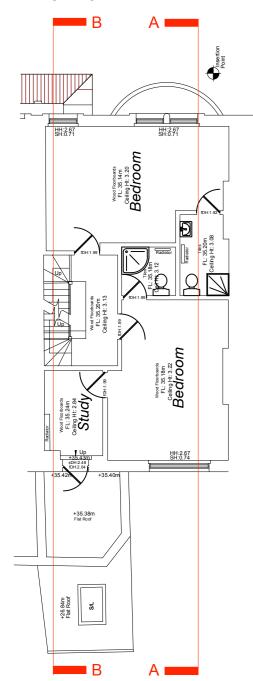

# **PROPOSED**

0 Existing -First Floor
Scale: 1:125

1 Removals - First Floor
Scale: 1:125

Proposed - First Floor
Scale: 1:125

0 Existing -Second Floor
Scale: 1:125