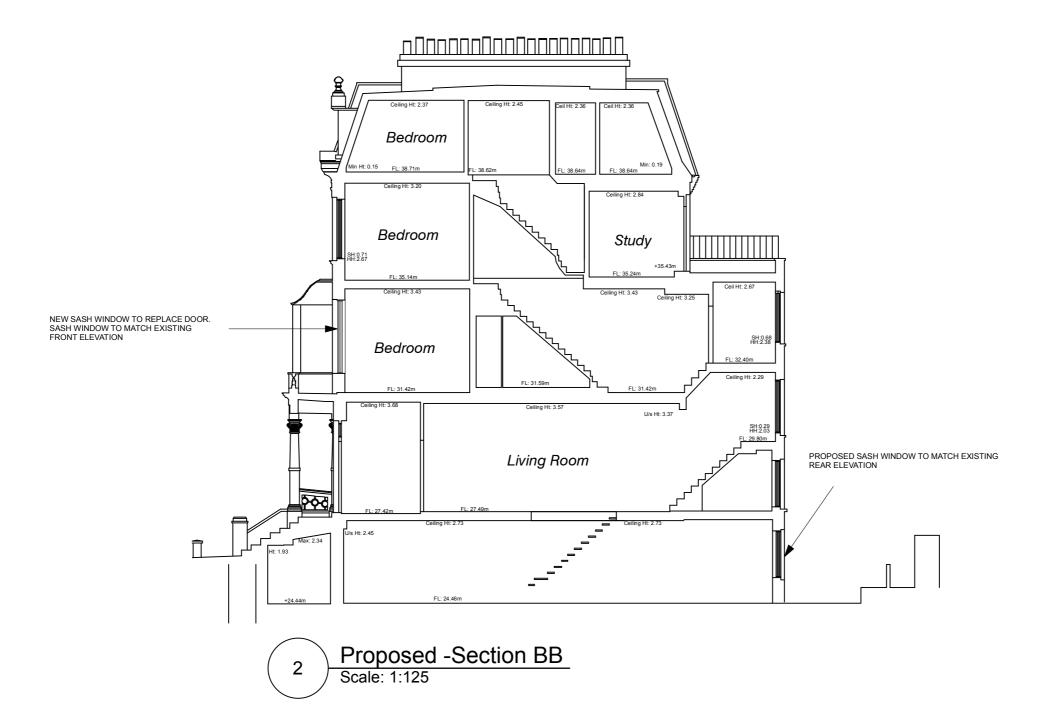

# DEMO / REMOVALS

1 Removals -Rear Elevation
Scale: 1:125

2 Proposed -Rear Elevation
Scale: 1:125

drawn by

2 Proposed -Section AA
Scale: 1:125

# **PROPOSED**