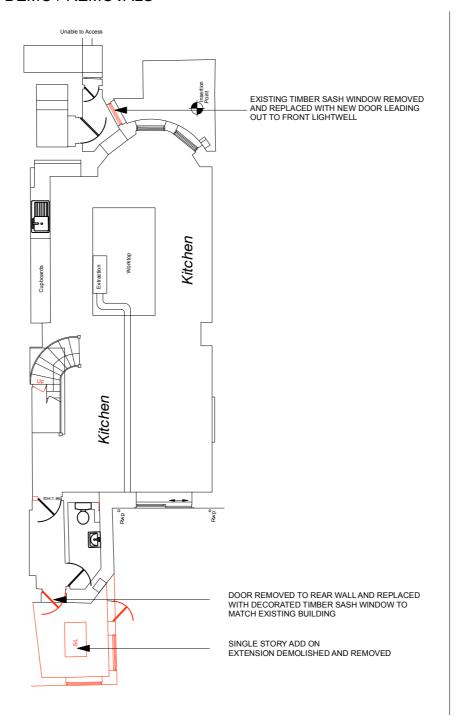

| NTS@A3           | THE COMPANY OF THE CONTRACTOR OF A SPICE OF THE CONTRACTOR OF THE  |







# DEMO / REMOVALS



# PROPOSED















DEMO / REMOVALS

Living Room

Living Room

# PROPOSED



Existing - Ground Floor
Scale: 1:125



Living Room

Kitchen

Proposed - Ground Floor
Scale: 1:125













# DEMO / REMOVALS



# **PROPOSED**



0 Existing -First Floor
Scale: 1:125

1 Removals - First Floor
Scale: 1:125

Proposed - First Floor
Scale: 1:125









0 Existing -Second Floor
Scale: 1:125



# DEMO / REMOVALS



1 Removals - Second Floor
Scale: 1:125









# **EXISTING**



0 Existing -Top Floor
Scale: 1:125



# DEMO / REMOVALS



1 Removals - Top Floor
Scale: 1:125



Proposed - Top Floor
Scale: 1:125







# **EXISTING**



0 Existing -Roof Plan
Scale: 1:125



# DEMO / REMOVALS



1 Removals - Roof plan
Scale: 1:125



Proposed - Roof plan
Scale: 1:125











# PROPOSED