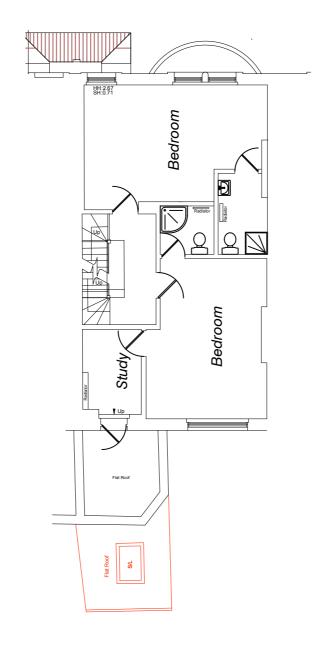

| NTS@A3           | THE COMPANY OF THE CONTRACTOR OF A SPICE OF THE CONTRACTOR OF THE  |







# DEMO / REMOVALS



# PROPOSED















DEMO / REMOVALS

Living Room

Living Room

# PROPOSED



Existing - Ground Floor
Scale: 1:125



Living Room

Kitchen

Proposed - Ground Floor
Scale: 1:125













# DEMO / REMOVALS



# **PROPOSED**



0 Existing -First Floor
Scale: 1:125

1 Removals - First Floor
Scale: 1:125

Proposed - First Floor
Scale: 1:125









0 Existing -Second Floor
Scale: 1:125



# DEMO / REMOVALS



1 Removals - Second Floor
Scale: 1:125









# **EXISTING**



0 Existing -Top Floor
Scale: 1:125



# DEMO / REMOVALS



1 Removals - Top Floor
Scale: 1:125



Proposed - Top Floor
Scale: 1:125







# **EXISTING**



0 Existing -Roof Plan
Scale: 1:125



# DEMO / REMOVALS



1 Removals - Roof plan
Scale: 1:125



Proposed - Roof plan
Scale: 1:125











# PROPOSED



Proposed -Front Elevation
Scale: 1:125







Key

Demolished / Removed Walls

Infills and Additions

# DEMO / REMOVALS



1 Removals -Rear Elevation
Scale: 1:125







2 Proposed -Rear Elevation
Scale: 1:125







drawn by





2 Proposed -Section AA
Scale: 1:125







# **PROPOSED**