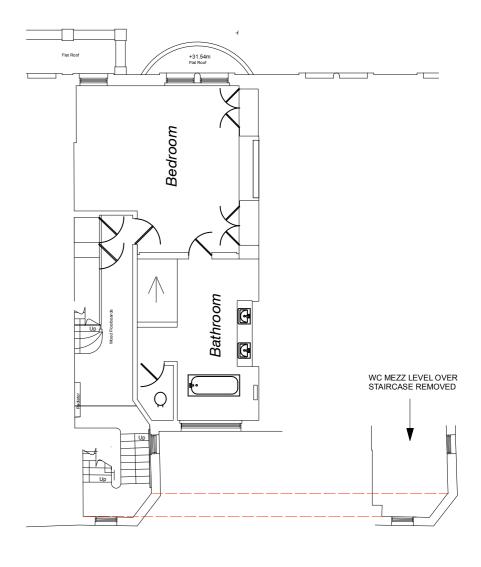

# **PROPOSED**

0 Existing -First Floor
Scale: 1:125

1 Removals - First Floor
Scale: 1:125

Proposed - First Floor
Scale: 1:125

0 Existing -Second Floor
Scale: 1:125