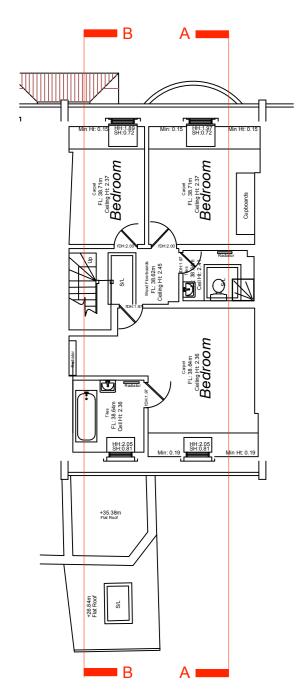

| NTS@A3           | THE COMPANY OF THE CONTRACTOR OF A SPICE OF THE CONTRACTOR OF THE  |







# DEMO / REMOVALS



# PROPOSED















DEMO / REMOVALS

Living Room

Living Room

# PROPOSED



Existing - Ground Floor
Scale: 1:125



Living Room

Kitchen

Proposed - Ground Floor
Scale: 1:125













# DEMO / REMOVALS



# **PROPOSED**



0 Existing -First Floor
Scale: 1:125

1 Removals - First Floor
Scale: 1:125

Proposed - First Floor
Scale: 1:125









0 Existing -Second Floor
Scale: 1:125



# DEMO / REMOVALS



1 Removals - Second Floor
Scale: 1:125









# **EXISTING**



0 Existing -Top Floor
Scale: 1:125



# DEMO / REMOVALS



1 Removals - Top Floor
Scale: 1:125



Proposed - Top Floor
Scale: 1:125







# **EXISTING**



0 Existing -Roof Plan
Scale: 1:125



# DEMO / REMOVALS



1 Removals - Roof plan
Scale: 1:125



Proposed - Roof plan
Scale: 1:125











# PROPOSED



Proposed -Front Elevation
Scale: 1:125







Key

Demolished / Removed Walls

Infills and Additions

# DEMO / REMOVALS



1 Removals -Rear Elevation
Scale: 1:125







2 Proposed -Rear Elevation
Scale: 1:125







drawn by





2 Proposed -Section AA
Scale: 1:125







# **PROPOSED**