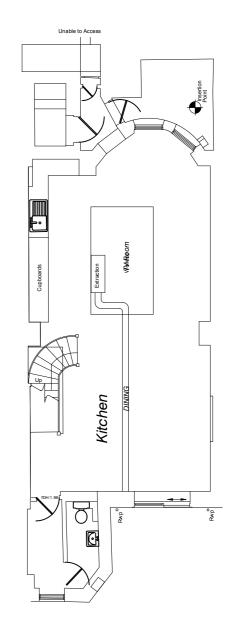

# PROPOSED

DEMO / REMOVALS

Living Room

Living Room

# PROPOSED

Existing - Ground Floor
Scale: 1:125

Living Room

Kitchen

Proposed - Ground Floor
Scale: 1:125