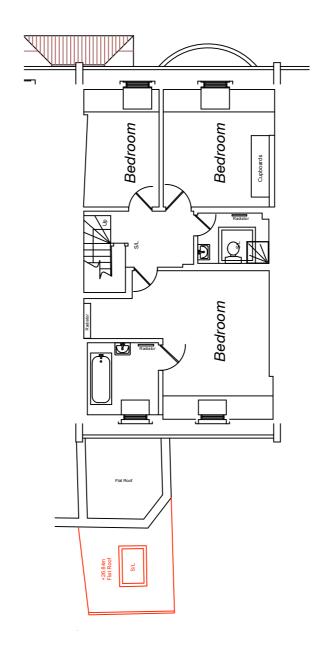

| NTS@A3           | THE COMPANY OF THE CONTRACTOR OF A SPICE OF THE CONTRACTOR OF THE  |







# DEMO / REMOVALS



# PROPOSED















DEMO / REMOVALS

Living Room

Living Room

# PROPOSED



Existing - Ground Floor
Scale: 1:125



Living Room

Kitchen

Proposed - Ground Floor
Scale: 1:125













# DEMO / REMOVALS



# **PROPOSED**



0 Existing -First Floor
Scale: 1:125

1 Removals - First Floor
Scale: 1:125

Proposed - First Floor
Scale: 1:125









0 Existing -Second Floor
Scale: 1:125



# DEMO / REMOVALS



1 Removals - Second Floor
Scale: 1:125









# **EXISTING**



0 Existing -Top Floor
Scale: 1:125



# DEMO / REMOVALS



1 Removals - Top Floor
Scale: 1:125



Proposed - Top Floor
Scale: 1:125







# **EXISTING**



0 Existing -Roof Plan
Scale: 1:125



# DEMO / REMOVALS



1 Removals - Roof plan
Scale: 1:125



Proposed - Roof plan
Scale: 1:125











# PROPOSED



Proposed -Front Elevation
Scale: 1:125







Key

Demolished / Removed Walls

Infills and Additions

# DEMO / REMOVALS



1 Removals -Rear Elevation
Scale: 1:125







2 Proposed -Rear Elevation
Scale: 1:125







drawn by





2 Proposed -Section AA
Scale: 1:125







# **PROPOSED**