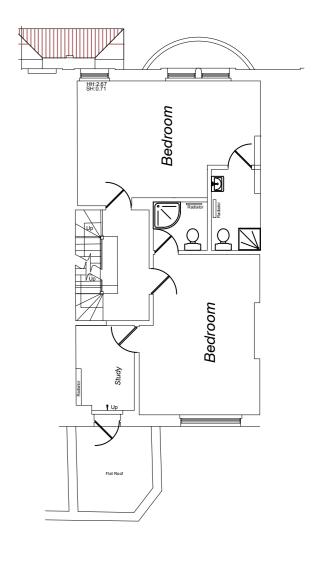

# **PROPOSED**

0 Existing -First Floor
Scale: 1:125

1 Removals - First Floor
Scale: 1:125

Proposed - First Floor
Scale: 1:125

0 Existing -Second Floor
Scale: 1:125