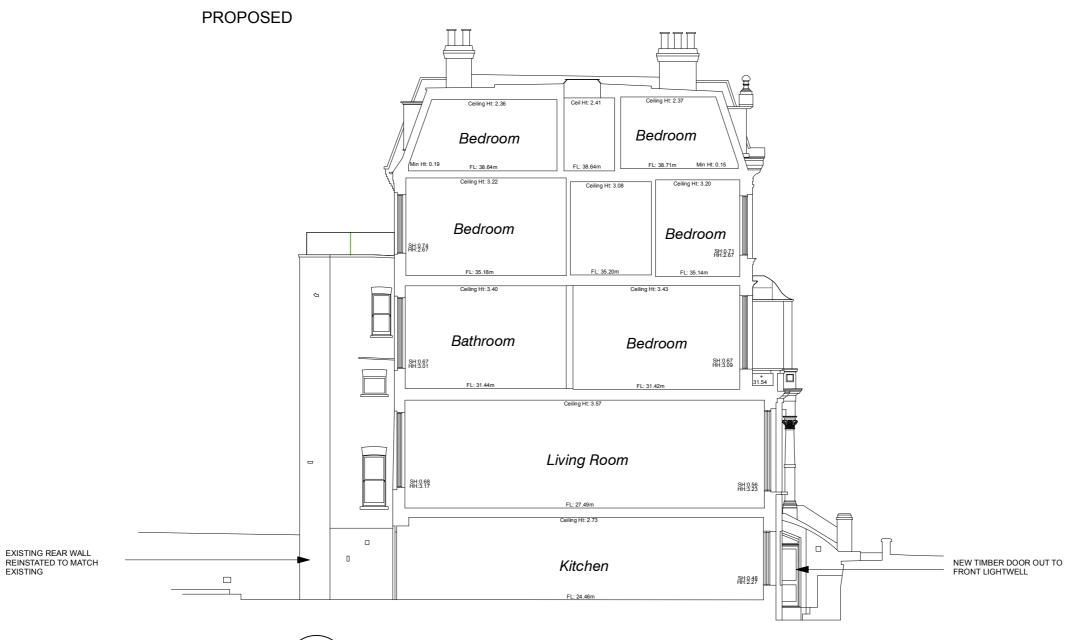

# PROPOSED

DEMO / REMOVALS

Living Room

Living Room

# DEMO / REMOVALS

1 Removals -Rear Elevation
Scale: 1:125

2 Proposed -Rear Elevation
Scale: 1:125

drawn by

2 Proposed -Section AA
Scale: 1:125

# **PROPOSED**