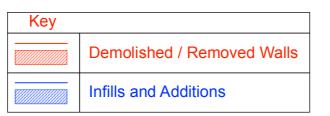

# PROPOSED

Proposed -Front Elevation
Scale: 1:125

Key

Demolished / Removed Walls

Infills and Additions