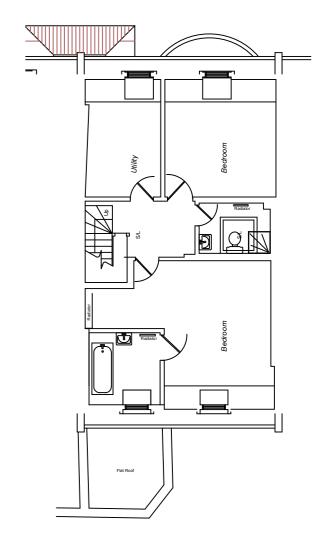

# DEMO / REMOVALS

1 Removals - Top Floor
Scale: 1:125

Proposed - Top Floor
Scale: 1:125