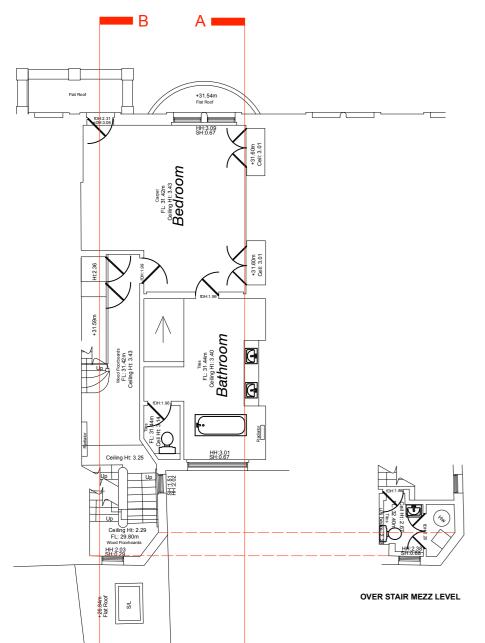

# **EXISTING**

0 Existing -Top Floor
Scale: 1:125

# DEMO / REMOVALS

1 Removals - Top Floor
Scale: 1:125

Proposed - Top Floor
Scale: 1:125