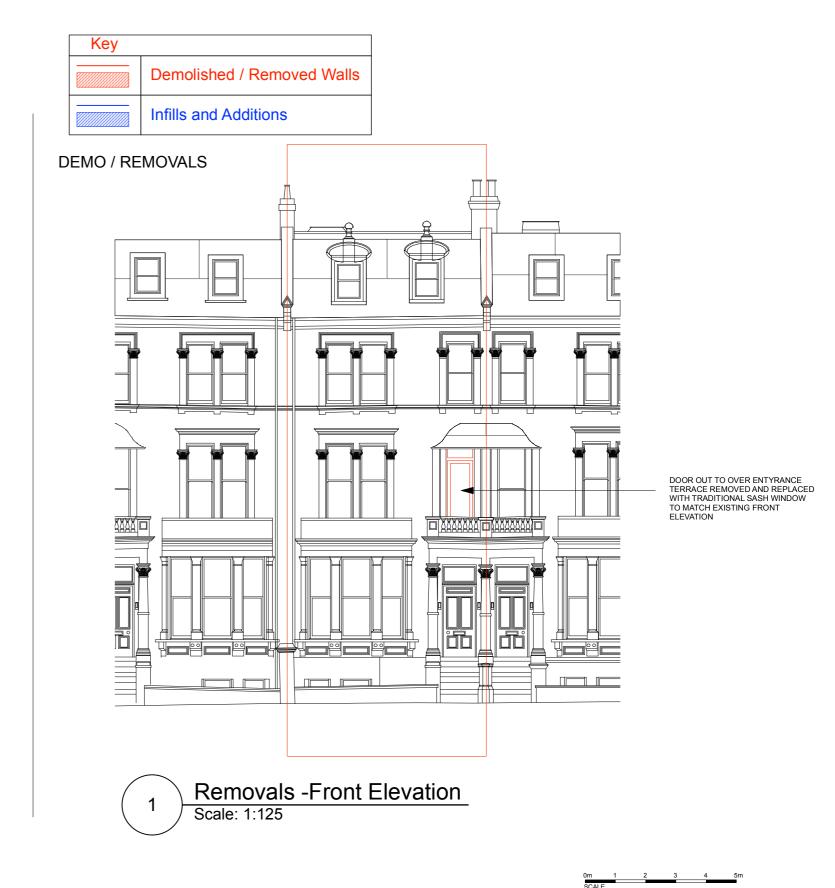

# DEMO / REMOVALS

# PROPOSED

Proposed -Front Elevation
Scale: 1:125

Key

Demolished / Removed Walls

Infills and Additions