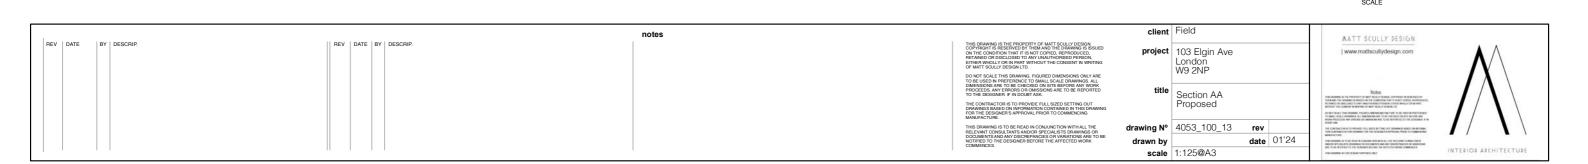

# Bedroom Bedroom Study Ceiling Ht: 3.25 SH:0.68 HH:2.38 Bedroom Living Room SH:0.13 HH:1.67 Kitchen Existing -Section BB Scale: 1:125

**EXISTING** 