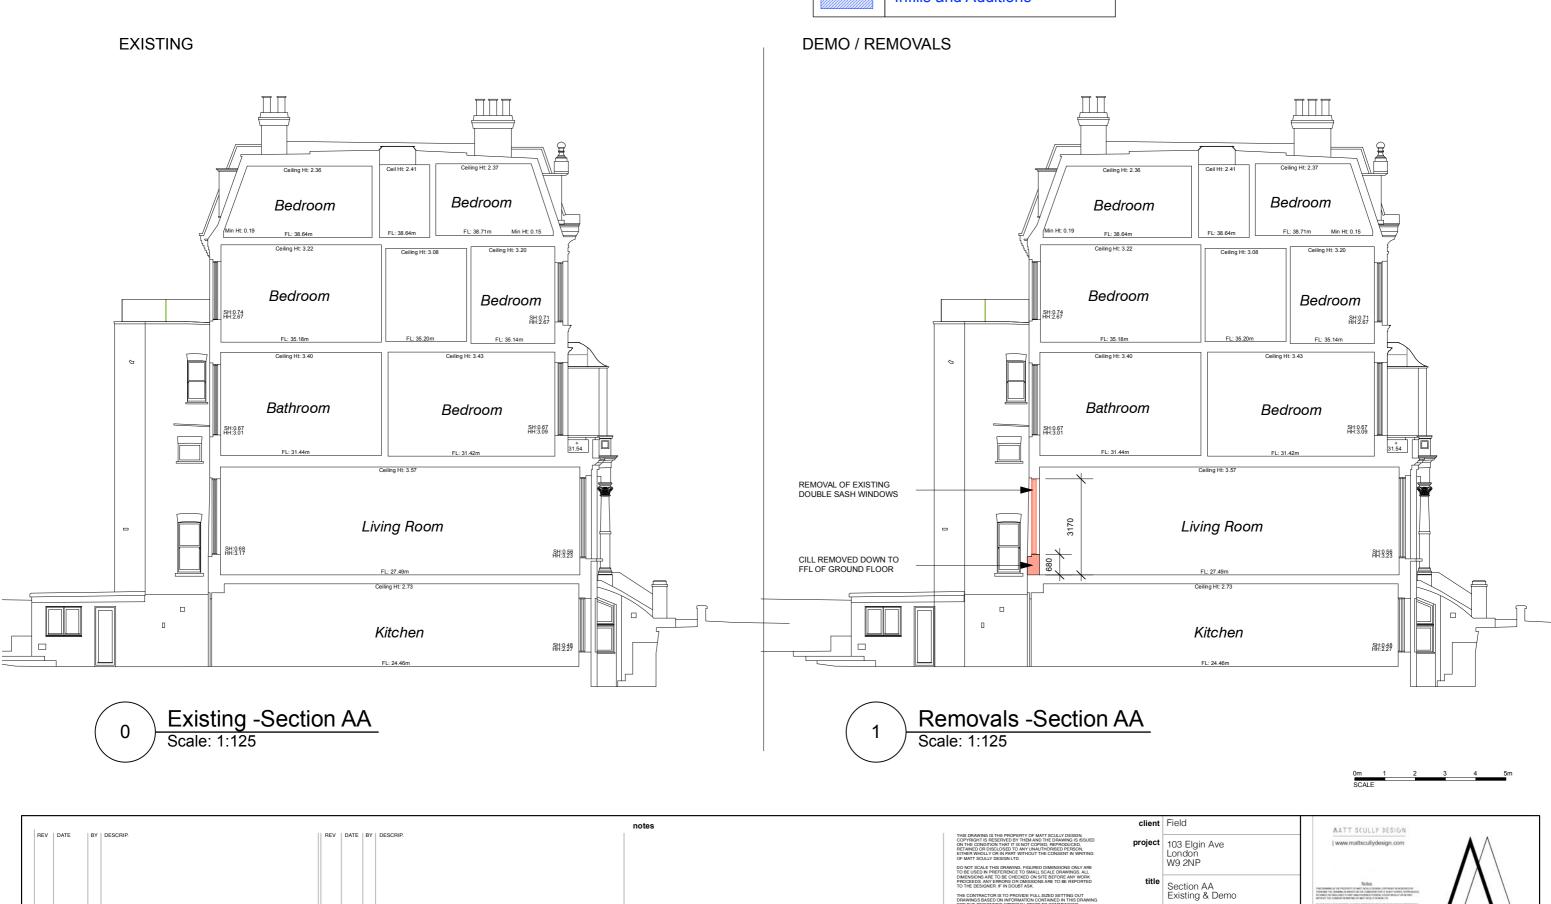

#### DEMO / REMOVALS











#### **EXISTING**







#### DEMO / REMOVALS



1 Removals - Roof plan
Scale: 1:125



Proposed - Roof plan
Scale: 1:125

0m 1 2 3 4 5m SCALE





notes



Client Field

THIS PRIMING IS THE PROPERTY OF MAT SCILLY DESIGN.
COMPRIGHT IS RESERVED BY THEM AND THE CHANNES IS SUILED ON THE CONDITION THAT IT IS NOT COPIED. REPRODUCED.
CHANNES OF DISCLOSED TO ANY NUMBEROUSE DESIGN AND THE CONDITION THAT IT IS NOT COPIED. REPRODUCED.
CHANNES OF DISCLOSED TO ANY NUMBEROUSE DESIGN AND THE CONDITION OF THE USED IN PROPERTY SOLLLY DESIGN.
DISCLOSED TO ANY NUMBEROUSE OF THE CONDITION OF THE COND

scale 1:125@A3

INTERIOR ARCHITECTURE

#### PROPOSED













1 Removals -Rear Elevation
Scale: 1:125





2 Proposed -Rear Elevation
Scale: 1:125





date 01'24

drawn by







# Bedroom Bedroom Study Ceiling Ht: 3.25 SH:0.68 HH:2.38 Bedroom Living Room SH:0.13 HH:1.67 Kitchen Existing -Section BB Scale: 1:125

**EXISTING** 

#### DEMO / REMOVALS



1 Removals -Section BB
Scale: 1:125



#### PROPOSED



Proposed -Section BB
Scale: 1:125

| 0m    | 1 | 2 | 3 | 4 | 5m |
|-------|---|---|---|---|----|
| SCALE |   |   |   |   |    |