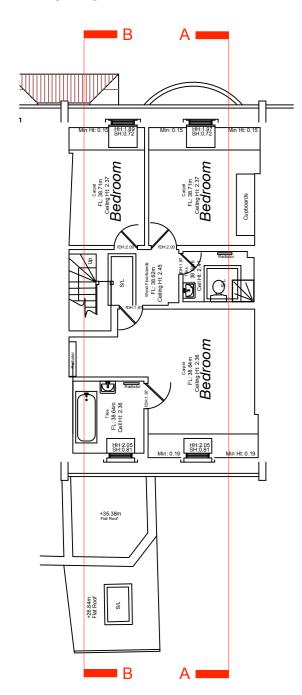

| NTS@A3           | THE COMPANY OF THE CONTRACTOR OF A SPICE OF THE CONTRACTOR OF THE  |





#### PROPOSED



















#### PROPOSED







Living Room Living Room PROPOSED TIMBER FRAMED DOUBLE DOORS. STYLE TO MATCH EXISTING REAR ELEVATION PROPOSED METAL FRAME BALCONY WITH METAL BALUSTRADE. PROPOSED BALCONY TO BE SUPPORTED ON METAL POSTS FROM LGF GARDEN AREA 2750 Proposed - Ground Floor Scale: 1:125











#### PROPOSED





OVER STAIR MEZZ LEVEL







,







0 Existing -Second Floor
Scale: 1:125



#### DEMO / REMOVALS



Removals - Second Floor
Scale: 1:125







#### **EXISTING**



0 Existing -Top Floor
Scale: 1:125



#### DEMO / REMOVALS











#### **EXISTING**







#### DEMO / REMOVALS



1 Removals - Roof plan
Scale: 1:125



Proposed - Roof plan
Scale: 1:125

0m 1 2 3 4 5m SCALE





notes



Client Field

THIS PRIMING IS THE PROPERTY OF MAT SCILLY DESIGN.
COMPRIGHT IS RESERVED BY THEM AND THE CHANNES IS SUILED ON THE CONDITION THAT IT IS NOT COPIED. REPRODUCED.
CHANNES OF DISCLOSED TO ANY NUMBEROUSE DESIGN AND THE CONDITION THAT IT IS NOT COPIED. REPRODUCED.
CHANNES OF DISCLOSED TO ANY NUMBEROUSE DESIGN AND THE CONDITION OF THE USED IN PROPERTY SOLLLY DESIGN.
DISCLOSED TO ANY NUMBEROUSE OF THE CONDITION OF THE COND

scale 1:125@A3

INTERIOR ARCHITECTURE

#### PROPOSED













1 Removals -Rear Elevation
Scale: 1:125





2 Proposed -Rear Elevation