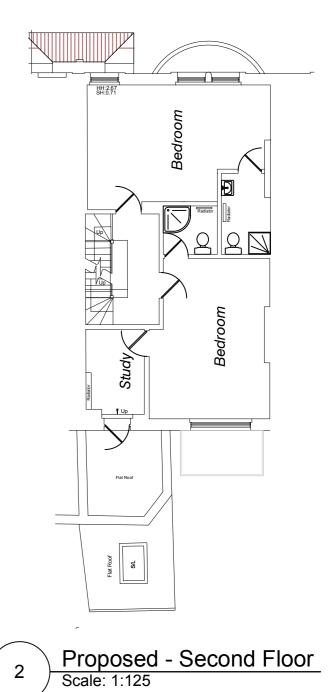

| NTS@A3           | THE COMPANY OF THE CONTRACTOR OF A SPICE OF THE CONTRACTOR OF THE  |





#### PROPOSED



















#### PROPOSED







Living Room Living Room PROPOSED TIMBER FRAMED DOUBLE DOORS. STYLE TO MATCH EXISTING REAR ELEVATION PROPOSED METAL FRAME BALCONY WITH METAL BALUSTRADE. PROPOSED BALCONY TO BE SUPPORTED ON METAL POSTS FROM LGF GARDEN AREA 2750 Proposed - Ground Floor Scale: 1:125











#### PROPOSED





OVER STAIR MEZZ LEVEL







,







0 Existing -Second Floor
Scale: 1:125



#### DEMO / REMOVALS



Removals - Second Floor
Scale: 1:125







#### **EXISTING**



0 Existing -Top Floor
Scale: 1:125



#### DEMO / REMOVALS











#### **EXISTING**







#### DEMO / REMOVALS



1 Removals - Roof plan
Scale: 1:125



Proposed - Roof plan
Scale: 1:125

0m 1 2 3 4 5m SCALE





notes



Client Field

THIS PRIMING IS THE PROPERTY OF MAT SCILLY DESIGN.
COMPRIGHT IS RESERVED BY THEM AND THE CHANNES IS SUILED ON THE CONDITION THAT IT IS NOT COPIED. REPRODUCED.
CHANNES OF DISCLOSED TO ANY NUMBEROUSE DESIGN AND THE CONDITION THAT IT IS NOT COPIED. REPRODUCED.
CHANNES OF DISCLOSED TO ANY NUMBEROUSE DESIGN AND THE CONDITION OF THE USED IN PROPERTY SOLLLY DESIGN.
DISCLOSED TO ANY NUMBEROUSE OF THE CONDITION OF THE COND

scale 1:125@A3

INTERIOR ARCHITECTURE

#### PROPOSED













1 Removals -Rear Elevation
Scale: 1:125





2