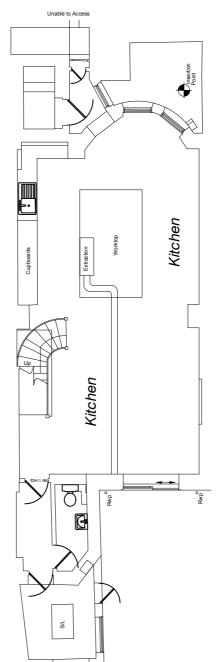

| NTS@A3           | THE COMPANY OF THE CONTRACTOR OF A SPICE OF THE CONTRACTOR OF THE  |





#### PROPOSED



















#### PROPOSED







Living Room Living Room PROPOSED TIMBER FRAMED DOUBLE DOORS. STYLE TO MATCH EXISTING REAR ELEVATION PROPOSED METAL FRAME BALCONY WITH METAL BALUSTRADE. PROPOSED BALCONY TO BE SUPPORTED ON METAL POSTS FROM LGF GARDEN AREA 2750 Proposed - Ground Floor Scale: 1:125











#### PROPOSED





OVER STAIR MEZZ LEVEL







,







0 Existing -Second Floor
Scale: 1:125



#### DEMO / REMOVALS



Removals - Second Floor
Scale: 1:125







#### **EXISTING**



0 Existing -Top Floor
Scale: 1:125



#### DEMO / REMOVALS











#### **EXISTING**







#### DEMO / REMOVALS



1 Removals - Roof plan
Scale: 1:125



Proposed - Roof plan
Scale: 1:125

0m 1 2 3 4 5m SCALE





notes



Client Field

THIS PRIMING IS THE PROPERTY OF MAT SCILLY DESIGN.
COMPRIGHT