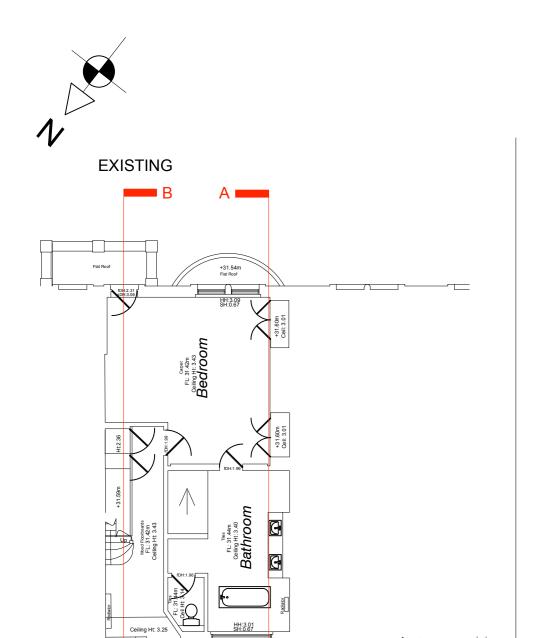

| NTS@A3           | THE COMPANY OF THE CONTRACTOR OF A SPICE OF THE CONTRACTOR OF THE  |





#### PROPOSED



















#### PROPOSED







Living Room Living Room PROPOSED TIMBER FRAMED DOUBLE DOORS. STYLE TO MATCH EXISTING REAR ELEVATION PROPOSED METAL FRAME BALCONY WITH METAL BALUSTRADE. PROPOSED BALCONY TO BE SUPPORTED ON METAL POSTS FROM LGF GARDEN AREA 2750 Proposed - Ground Floor Scale: 1:125











#### PROPOSED





OVER STAIR MEZZ LEVEL







,







0 Existing -Second Floor
Scale: 1:125



#### DEMO / REMOVALS



Removals - Second Floor
Scale: 1:125







#### **EXISTING**



0 Existing -Top Floor
Scale: 1:125



#### DEMO / REMOVALS











#### **EXISTING**







#### DEMO / REMOVALS



1 Removals - Roof plan
Scale: 1:125



Proposed - Roof plan
Scale: 1:125

0m 1 2 3 4 5m SCALE





notes



Client Field

THIS PRIMING IS THE PROPERTY OF MAT SCILLY DESIGN.
COMPRIGHT IS RESERVED BY THEM AND THE CHANNES IS SUILED ON THE CONDITION THAT IT IS NOT COPIED. REPRODUCED.
CHANNES OF DISCLOSED TO ANY NUMBEROUSE DESIGN AND THE CONDITION THAT IT IS NOT COPIED. REPRODUCED.
CHANNES OF DISCLOSED TO ANY NUMBEROUSE DESIGN AND THE CONDITION OF THE USED IN PROPERTY SOLLLY DESIGN.
DISCL