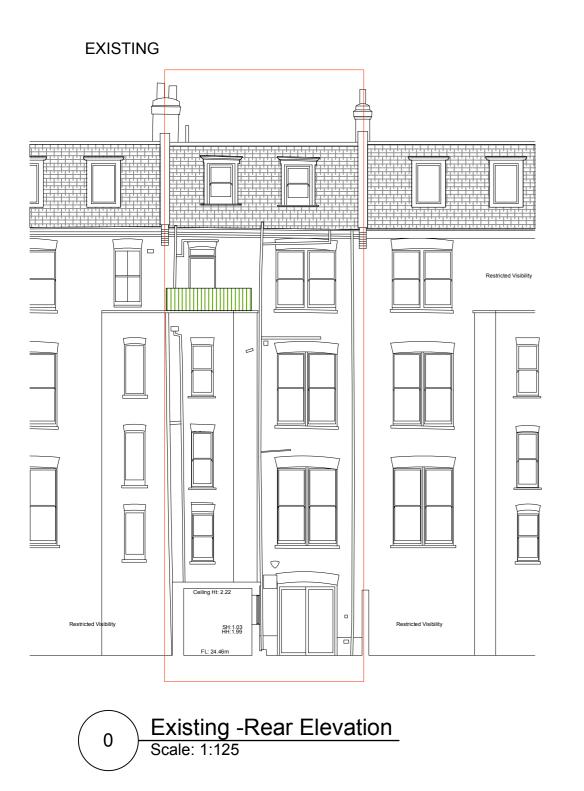

/ REMOVALS



Removals - Second Floor
Scale: 1:125







#### **EXISTING**



0 Existing -Top Floor
Scale: 1:125



#### DEMO / REMOVALS











#### **EXISTING**







#### DEMO / REMOVALS



1 Removals - Roof plan
Scale: 1:125



Proposed - Roof plan
Scale: 1:125

0m 1 2 3 4 5m SCALE





notes



Client Field

THIS PRIMING IS THE PROPERTY OF MAT SCILLY DESIGN.
COMPRIGHT IS RESERVED BY THEM AND THE CHANNES IS SUILED ON THE CONDITION THAT IT IS NOT COPIED. REPRODUCED.
CHANNES OF DISCLOSED TO ANY NUMBEROUSE DESIGN AND THE CONDITION THAT IT IS NOT COPIED. REPRODUCED.
CHANNES OF DISCLOSED TO ANY NUMBEROUSE DESIGN AND THE CONDITION OF THE USED IN PROPERTY SOLLLY DESIGN.
DISCLOSED TO ANY NUMBEROUSE OF THE CONDITION OF THE COND

scale 1:125@A3

INTERIOR ARCHITECTURE

#### PROPOSED













1 Removals -Rear Elevation
Scale: 1:125





2 Proposed -Rear Elevation
Scale: 1:125





date 01'24

drawn by







# Bedroom Bedroom Study Ceiling Ht: 3.25 SH:0.68 HH:2.38 Bedroom Living Room SH:0.13 HH:1.67 Kitchen Existing -Section BB Scale: 1:125

**EXISTING** 

#### DEMO / REMOVALS



1 Removals -Section BB
Scale: 1:125



#### PROPOSED



Proposed -Section BB
Scale: 1:125

| 0m    | 1 | 2 | 3 | 4 | 5m |
|-------|---|---|---|---|----|
| SCALE |   |   |   |   |    |