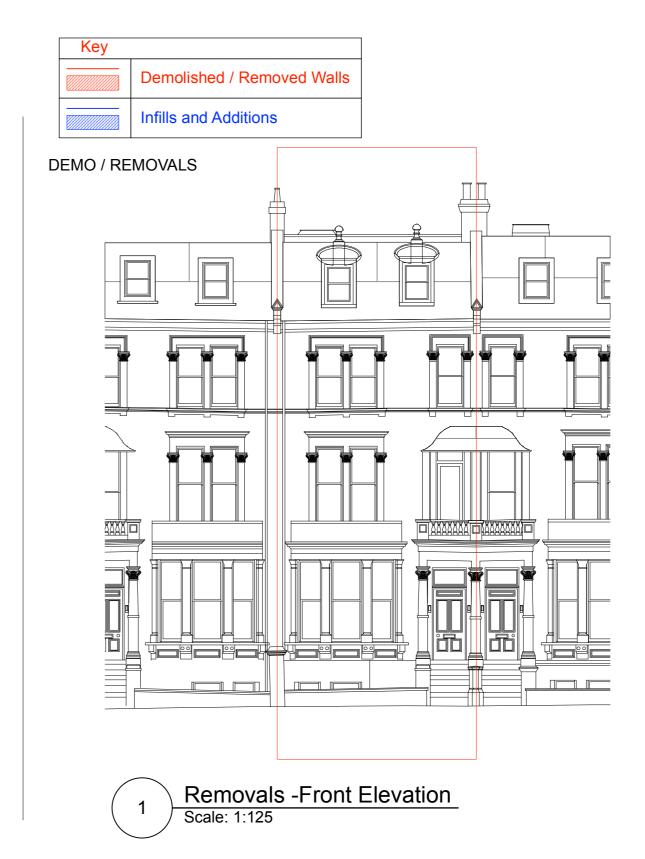

THE CONTRACTOR OF A SPICE OF THE CONTRACTOR OF THE  |





#### PROPOSED



















#### PROPOSED







Living Room Living Room PROPOSED TIMBER FRAMED DOUBLE DOORS. STYLE TO MATCH EXISTING REAR ELEVATION PROPOSED METAL FRAME BALCONY WITH METAL BALUSTRADE. PROPOSED BALCONY TO BE SUPPORTED ON METAL POSTS FROM LGF GARDEN AREA 2750 Proposed - Ground Floor Scale: 1:125











#### PROPOSED





OVER STAIR MEZZ LEVEL







,







0 Existing -Second Floor
Scale: 1:125



#### DEMO / REMOVALS



Removals - Second Floor
Scale: 1:125







#### **EXISTING**



0 Existing -Top Floor
Scale: 1:125



#### DEMO / REMOVALS











#### **EXISTING**







#### DEMO / REMOVALS



1 Removals - Roof plan
Scale: 1:125



Proposed - Roof plan
Scale: 1:125

0m 1 2 3 4 5m SCALE





notes



Client Field

THIS PRIMING IS THE PROPERTY OF MAT SCILLY DESIGN.
COMPRIGHT IS RESERVED BY THEM AND THE CHANNES IS SUILED ON THE CONDITION THAT IT IS NOT COPIED. REPRODUCED.
CHANNES OF DISCLOSED TO ANY NUMBEROUSE DESIGN AND THE CONDITION THAT IT IS NOT COPIED. REPRODUCED.
CHANNES OF DISCLOSED TO ANY NUMBEROUSE DESIGN AND THE CONDITION OF THE USED IN PROPERTY SOLLLY DESIGN.
DISCLOSED TO ANY NUMBEROUSE OF THE CONDITION OF THE COND

scale 1:125@A3

INTERIOR ARCHITECTURE

#### PROPOSED













1 Removals -Rear Elevation
Scale: 1:125





2 Proposed -Rear Elevation
Scale: 1:125





date 01'24

drawn by







# Bedroom Bedroom Study Ceiling Ht: 3.25 SH:0.68 HH:2.38 Bedroom Living Room SH:0.13 HH:1.67 Kitchen Existing -Section BB Scale: 1:125

**EXISTING** 

#### DEMO / REMOVALS



1 Remo