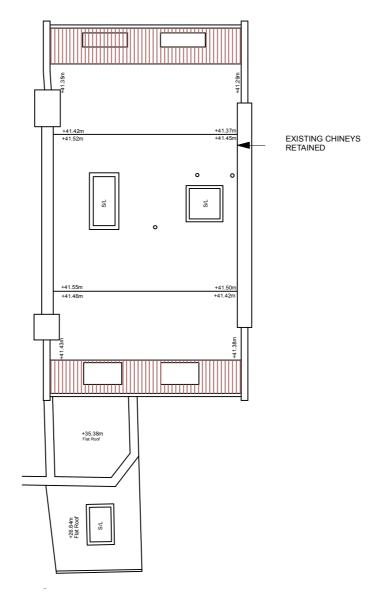

| NTS@A3           | THE COMPANY OF THE CONTRACTOR OF A SPICE OF THE CONTRACTOR OF THE  |





#### PROPOSED



















#### PROPOSED







Living Room Living Room PROPOSED TIMBER FRAMED DOUBLE DOORS. STYLE TO MATCH EXISTING REAR ELEVATION PROPOSED METAL FRAME BALCONY WITH METAL BALUSTRADE. PROPOSED BALCONY TO BE SUPPORTED ON METAL POSTS FROM LGF GARDEN AREA 2750 Proposed - Ground Floor Scale: 1:125











#### PROPOSED





OVER STAIR MEZZ LEVEL







,







0 Existing -Second Floor
Scale: 1:125



#### DEMO / REMOVALS



Removals - Second Floor
Scale: 1:125







#### **EXISTING**



0 Existing -Top Floor
Scale: 1:125



#### DEMO / REMOVALS











#### **EXISTING**







#### DEMO / REMOVALS



1 Removals - Roof plan
Scale: 1:125



Proposed - Roof plan
Scale: 1:125

0m 1 2 3 4 5m SCALE





notes



Client Field

THIS PRIMING IS THE PROPERTY OF MAT SCILLY DESIGN.
COMPRIGHT IS RESERVED BY THEM AND THE CHANNES IS SUILED ON THE CONDITION THAT IT IS NOT COPIED. REPRODUCED.
CHANNES OF DISCLOSED TO ANY NUMBEROUSE DESIGN AND THE CONDITION THAT IT IS NOT COPIED. REPRODUCED.
CHANNES OF DISCLOSED TO ANY NUMBEROUSE DESIGN AND THE CONDITION OF THE USED IN PROPERTY SOLLLY DESIGN.
DISCLOSED TO ANY NUMBEROUSE OF THE CONDITION OF THE COND

scale 1:125@A3

INTERIOR ARCHITECTURE

#### PROPOSED













1 Removals -Rear Elevation
Scale: 1:125





2 Proposed -Rear Elevation
Scale: 1:125





date 01'24

drawn by







# Bedroom Bedroom Study Ceiling Ht: 3.25 SH:0.68 HH:2.38 Bedroom Living R