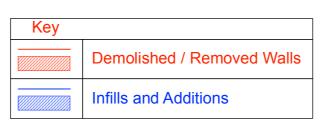

| NTS@A3           | THE COMPANY OF THE CONTRACTOR OF A SPICE OF THE CONTRACTOR OF THE  |





#### PROPOSED



















#### PROPOSED







Living Room Living Room PROPOSED TIMBER FRAMED DOUBLE DOORS. STYLE TO MATCH EXISTING REAR ELEVATION PROPOSED METAL FRAME BALCONY WITH METAL BALUSTRADE. PROPOSED BALCONY TO BE SUPPORTED ON METAL POSTS FROM LGF GARDEN AREA 2750 Proposed - Ground Floor Scale: 1:125











#### PROPOSED





OVER STAIR MEZZ LEVEL







,







0 Existing -Second Floor
Scale: 1:125



#### DEMO / REMOVALS



Removals - Second Floor
Scale: 1:125







#### **EXISTING**



0 Existing -Top Floor
Scale: 1:125



#### DEMO / REMOVALS











#### **EXISTING**







#### DEMO / REMOVALS



1 Removals - Roof plan
Scale: 1:125



Proposed - Roof plan
Scale: 1:125

0m 1 2 3 4 5m SCALE





notes



Client Field

THIS PRIMING IS THE PROPERTY OF MAT SCILLY DESIGN.
COMPRIGHT IS RESERVED BY THEM AND THE CHANNES IS SUILED ON THE CONDITION THAT IT IS NOT COPIED. REPRODUCED.
CHANNES OF DISCLOSED TO ANY NUMBEROUSE DESIGN AND THE CONDITION THAT IT IS NOT COPIED. REPRODUCED.
CHANNES OF DISCLOSED TO ANY NUMBEROUSE DESIGN AND THE CONDITION OF THE USED IN PROPERTY SOLLLY DESIGN.
DISCLOS