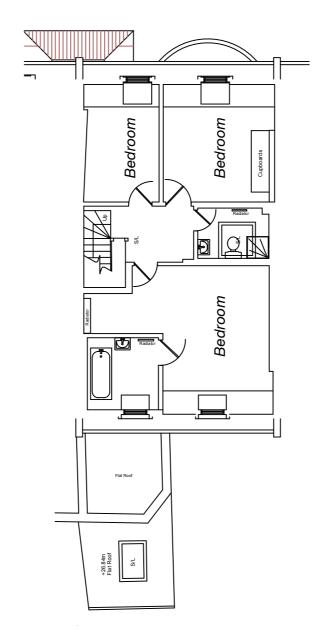

| NTS@A3           | THE COMPANY OF THE CONTRACTOR OF A SPICE OF THE CONTRACTOR OF THE  |





#### PROPOSED



















#### PROPOSED







Living Room Living Room PROPOSED TIMBER FRAMED DOUBLE DOORS. STYLE TO MATCH EXISTING REAR ELEVATION PROPOSED METAL FRAME BALCONY WITH METAL BALUSTRADE. PROPOSED BALCONY TO BE SUPPORTED ON METAL POSTS FROM LGF GARDEN AREA 2750 Proposed - Ground Floor Scale: 1:125











#### PROPOSED





OVER STAIR MEZZ LEVEL







,







0 Existing -Second Floor
Scale: 1:125



#### DEMO / REMOVALS



Removals - Second Floor
Scale: 1:125







#### **EXISTING**



0 Existing -Top Floor
Scale: 1:125



#### DEMO / REMOVALS











#### **EXISTING**







#### DEMO / REMOVALS



1 Removals - Roof plan
Scale: 1:125



Proposed - Roof plan
Scale: 1:125

0m 1 2 3 4 5m SCALE





notes



Client Field

THIS PRIMING IS THE PROPERTY OF MAT SCILLY DESIGN.
COMPRIGHT IS RESERVED BY THEM AND THE CHANNES IS SUILED ON THE CONDITION THAT IT IS NOT COPIED. REPRODUCED.
CHANNES OF DISCLOSED TO ANY NUMBEROUSE DESIGN AND THE CONDITION THAT IT IS NOT COPIED. REPRODUCED.
CHANNES OF DISCLOSED TO ANY NUMBEROUSE DESIGN AND THE CONDITION OF THE USED IN PROPERTY SOLLLY DESIGN.
DISCLOSED TO ANY NUMBEROUSE OF THE CONDITION OF THE COND

scale 1:125@A3

INTERIOR ARCHITECTURE

#### PROPOSED













1 Removals -Rear Elevation
Scale: 1:125





2 Proposed -Rear Elevation
Scale: 1:125





date 01'24

drawn by







# Bedroom Bedroo