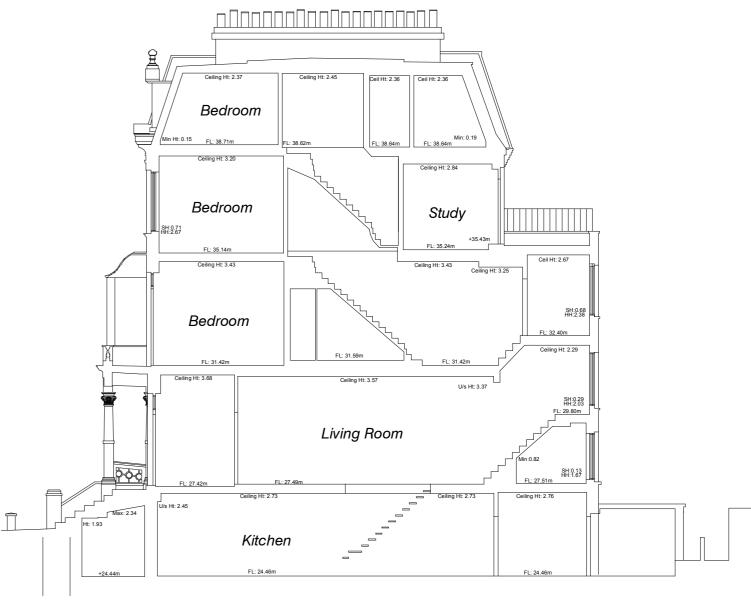

# Bedroom Bedroom Study Ceiling Ht: 3.25 SH:0.68 HH:2.38 Bedroom Living Room SH:0.13 HH:1.67 Kitchen Existing -Section BB Scale: 1:125

**EXISTING** 