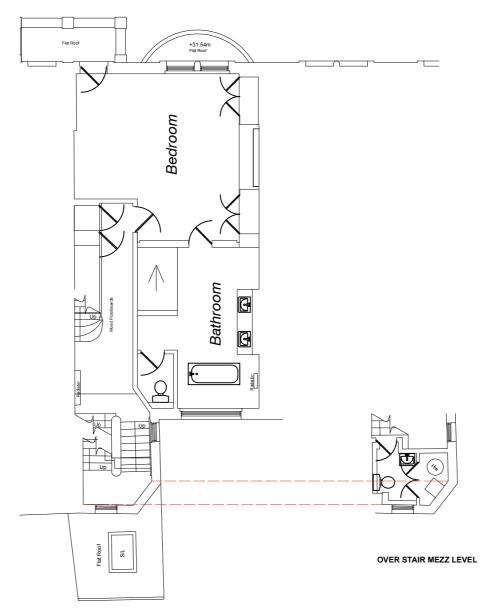

| NTS@A3           | THE COMPANY OF THE CONTRACTOR OF A SPICE OF THE CONTRACTOR OF THE  |





#### PROPOSED



















#### PROPOSED







Living Room Living Room PROPOSED TIMBER FRAMED DOUBLE DOORS. STYLE TO MATCH EXISTING REAR ELEVATION PROPOSED METAL FRAME BALCONY WITH METAL BALUSTRADE. PROPOSED BALCONY TO BE SUPPORTED ON METAL POSTS FROM LGF GARDEN AREA 2750 Proposed - Ground Floor Scale: 1:125











#### PROPOSED





OVER STAIR MEZZ LEVEL







,







0 Existing -Second Floor
Scale: 1:125



#### DEMO / REMOVALS



Removals - Second Floor
Scale: 1:125







#### **EXISTING**



0 Existing -Top Floor
Scale: 1:125



#### DEMO / REMOVALS











#### **EXISTING**







#### DEMO / REMOVALS



1 Removals - Roof plan
Scale: 1:125



Proposed - Roof plan
Scale: 1:125

0m 1 2 3 4 5m SCALE





notes



Client Field

THIS PRIMING IS THE PROPERTY OF MAT SCILLY DESIGN.
COMPRIGHT IS RESERVED BY THEM AND THE CHANNES IS SUILED ON THE CONDITION THAT IT IS NOT COPIED. REPRODUCED.
CHANNES OF DISCLOSED TO ANY NUMBEROUSE DESIGN AND THE CONDITION THAT IT IS NOT COPIED. REPRODUCED.
CHANNES OF DISCLOSED TO ANY NUMBEROUSE DESIGN AND THE CONDITION OF THE USED IN PROPERTY SOLLLY DESIGN.
DISCLOSED