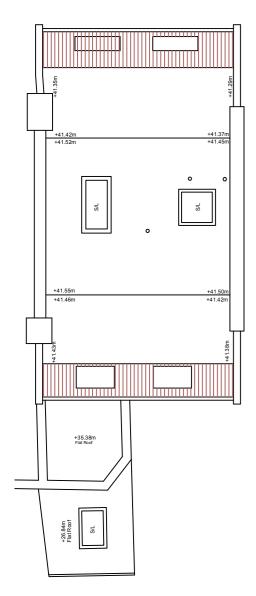

| NTS@A3           | THE COMPANY OF THE CONTRACTOR OF A SPICE OF THE CONTRACTOR OF THE  |





#### PROPOSED



















#### PROPOSED







Living Room Living Room PROPOSED TIMBER FRAMED DOUBLE DOORS. STYLE TO MATCH EXISTING REAR ELEVATION PROPOSED METAL FRAME BALCONY WITH METAL BALUSTRADE. PROPOSED BALCONY TO BE SUPPORTED ON METAL POSTS FROM LGF GARDEN AREA 2750 Proposed - Ground Floor Scale: 1:125











#### PROPOSED





OVER STAIR MEZZ LEVEL







,







0 Existing -Second Floor
Scale: 1:125



#### DEMO / REMOVALS



Removals - Second Floor
Scale: 1:125







#### **EXISTING**



0 Existing -Top Floor
Scale: 1:125



#### DEMO / REMOVALS











#### **EXISTING**







#### DEMO / REMOVALS



1 Removals - Roof plan
Scale: 1:125



Proposed - Roof plan
Scale: 1:125

0m 1 2 3 4 5m SCALE





notes



Client Field

THIS PRIMING IS THE PROPERTY OF MAT SCILLY DESIGN.
COMPRIGHT IS RESERVED BY THEM AND THE CHANNES IS SUILED ON THE CONDITION THAT IT IS NOT COPIED. REPRODUCED.
CHANNES OF DISCLOSED TO ANY NUMBEROUSE DESIGN AND THE CONDITION THAT IT IS NOT COPIED. REPRODUCED.
CHANNES OF DISCLOSED TO ANY NUMBEROUSE DESIGN AND THE CONDITION OF THE USED IN PROPERTY SOLLLY DESIGN.
DISCLOSED TO ANY NUMBEROUSE OF THE CONDITION OF THE COND

scale 1:125@A3

INTERIOR ARCHITECTURE

#### PROPOSED













1 Removals -Rear Elevation
Scale: 1:125





2 Proposed -Rear Elevation
Scale: 1:125





date 01'24

drawn by







# Bedroom Bedroom Study Ceiling Ht: 3.25 SH:0