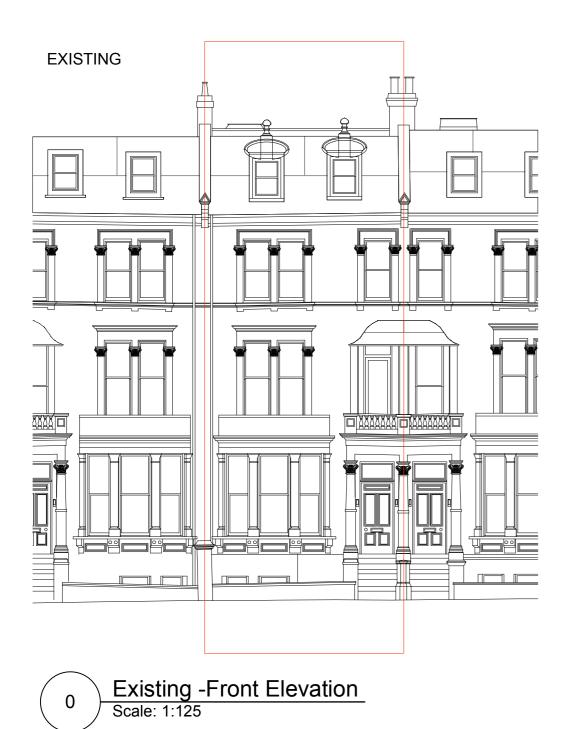

OMPANY OF THE CONTRACTOR OF A SPICE OF THE CONTRACTOR OF THE  |





#### PROPOSED



















#### PROPOSED







Living Room Living Room PROPOSED TIMBER FRAMED DOUBLE DOORS. STYLE TO MATCH EXISTING REAR ELEVATION PROPOSED METAL FRAME BALCONY WITH METAL BALUSTRADE. PROPOSED BALCONY TO BE SUPPORTED ON METAL POSTS FROM LGF GARDEN AREA 2750 Proposed - Ground Floor Scale: 1:125











#### PROPOSED





OVER STAIR MEZZ LEVEL







,







0 Existing -Second Floor
Scale: 1:125



#### DEMO / REMOVALS



Removals - Second Floor
Scale: 1:125







#### **EXISTING**



0 Existing -Top Floor
Scale: 1:125



#### DEMO / REMOVALS











#### **EXISTING**







#### DEMO / REMOVALS



1 Removals - Roof plan
Scale: 1:125



Proposed - Roof plan
Scale: 1:125

0m 1 2 3 4 5m SCALE





notes



Client Field

THIS PRIMING IS THE PROPERTY OF MAT SCILLY DESIGN.
COMPRIGHT IS RESERVED BY THEM AND THE CHANNES IS SUILED ON THE CONDITION THAT IT IS NOT COPIED. REPRODUCED.
CHANNES OF DISCLOSED TO ANY NUMBEROUSE DESIGN AND THE CONDITION THAT IT IS NOT COPIED. REPRODUCED.
CHANNES OF DISCLOSED TO ANY NUMBEROUSE DESIGN AND THE CONDITION OF THE USED IN PROPERTY SOLLLY DESIGN.
DISCLOSED TO ANY NUMBEROUSE OF THE CONDITION OF THE COND

scale 1:125@A3

INTERIOR ARCHITECTURE

#### PROPOSED













1 Removals -Rear Elevation
Scale: 1:125





2 Proposed -Rear Elevation
Scale: 1:125





date 01'24

drawn by







# Bedroom Bedroom Study Ceiling Ht: 3.25 SH:0.68 HH:2.38 Bedroom Living Room SH:0.13 HH:1.67 Kitchen Existing -Section BB Scale: 1:125

**EXISTING** 

#### DEMO / REMOVALS