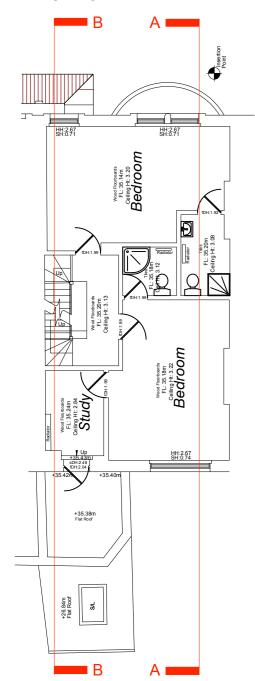

#### DEMO / REMOVALS

Removals - Second Floor
Scale: 1:125

#### DEMO / REMOVALS