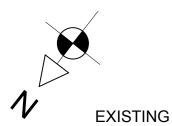

#### PROPOSED

#### PROPOSED

Living Room Living Room PROPOSED TIMBER FRAMED DOUBLE DOORS. STYLE TO MATCH EXISTING REAR ELEVATION PROPOSED METAL FRAME BALCONY WITH METAL BALUSTRADE. PROPOSED BALCONY TO BE SUPPORTED ON METAL POSTS FROM LGF GARDEN AREA 2750 Proposed - Ground Floor Scale: 1:125