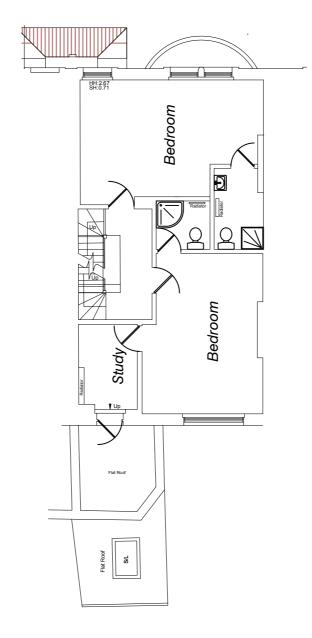

| NTS@A3           | THE COMPANY OF THE CONTRACTOR OF A SPICE OF THE CONTRACTOR OF THE  |





#### PROPOSED



















#### PROPOSED







Living Room Living Room PROPOSED TIMBER FRAMED DOUBLE DOORS. STYLE TO MATCH EXISTING REAR ELEVATION PROPOSED METAL FRAME BALCONY WITH METAL BALUSTRADE. PROPOSED BALCONY TO BE SUPPORTED ON METAL POSTS FROM LGF GARDEN AREA 2750 Proposed - Ground Floor Scale: 1:125











#### PROPOSED





OVER STAIR MEZZ LEVEL







,







0 Existing -Second Floor
Scale: 1:125



#### DEMO / REMOVALS



Removals - Second Floor
Scale: 1:125







#### **EXISTING**



0 Existing -Top Floor
Scale: 1:125



#### DEMO / REMOVALS











#### **EXISTING**







#### DEMO / REMOVALS



1 Removals - Roof plan
Scale: 1:125



Proposed - Roof plan
Scale: 1:125

0m 1 2 3 4 5m SCALE





notes



Client Field

THIS PRIMING IS THE PROPERTY OF MAT SCILLY DESIGN.
COMPRIGHT IS RESERVED BY THEM AND THE CHANNES IS SUILED ON THE CONDITION THAT IT IS NOT COPIED. REPRODUCED.
CHANNES OF DISCLOSED TO ANY NUMBEROUSE DESIGN AND THE CONDITION THAT IT IS NOT COPIED. REPRODUCED.
CHANNES OF DISCLOSED TO ANY NUMBEROUSE DESIGN AND THE CONDITION OF THE USED IN PROPERTY SOLLLY DESIGN.
DISCLOSED TO ANY NUMBEROUSE OF THE CONDITION OF THE COND

scale 1:125@A3

INTERIOR ARCHITECTURE

#### PROPOSED













1 Remov