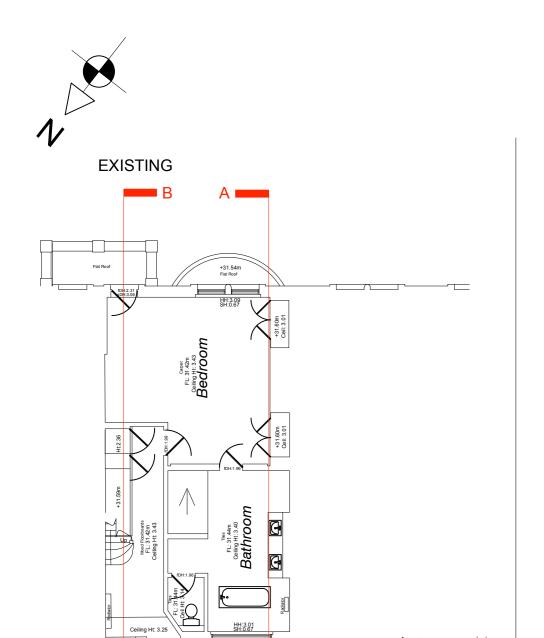

# Bedroom Bedroom Study Ceiling Ht: 3.25 SH:0.68 HH:2.38 Bedroom Living Room SH:0.13 HH:1.67 Kitchen Existing -Section BB Scale: 1:125

**EXISTING** 