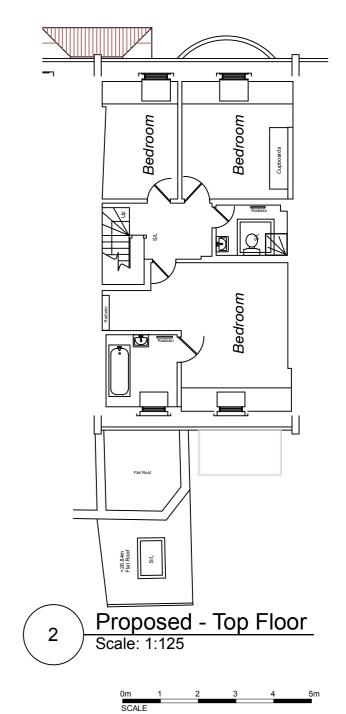

| NTS@A3           | THE COMPANY OF THE CONTRACTOR OF A SPICE OF THE CONTRACTOR OF THE  |





#### PROPOSED



















#### PROPOSED







Living Room Living Room PROPOSED TIMBER FRAMED DOUBLE DOORS. STYLE TO MATCH EXISTING REAR ELEVATION PROPOSED METAL FRAME BALCONY WITH METAL BALUSTRADE. PROPOSED BALCONY TO BE SUPPORTED ON METAL POSTS FROM LGF GARDEN AREA 2750 Proposed - Ground Floor Scale: 1:125











#### PROPOSED





OVER STAIR MEZZ LEVEL







,







0 Existing -Second Floor
Scale: 1:125



#### DEMO / REMOVALS



Removals - Second Floor
Scale: 1:125







#### **EXISTING**



0 Existing -Top Floor
Scale: 1:125



#### DEMO / REMOVALS



Removals - Top Floor
Scale: 1:125







#### **EXISTING**



0 Existing -Roof Plan
Scale: 1:125



#### DEMO / REMOVALS



Removals - Roof plan
Scale: 1:125



Proposed - Roof plan
Scale: 1:125











#### PROPOSED



Proposed -Front Elevation
Scale: 1:125









1 Removals -Rear Elevation
Scale: 1:125





2 Proposed -Rear Elevation
Scale: 1:125











2 Proposed -Section AA
Scale: 1:125



# Bedroom Bedroom Study Ceiling Ht: 3.25 SH:0.68 HH:2.38 Bedroom Living Room SH:0.13 HH:1.67 Kitchen Existing -Section BB Scale: 1:125

**EXISTING** 

#### DEMO / REMOVALS



Removals -Section BB
Scale: 1:125



#### PROPOSED



2 Proposed -Section BB
Scale: 1:125

|            |             |                      | notes |