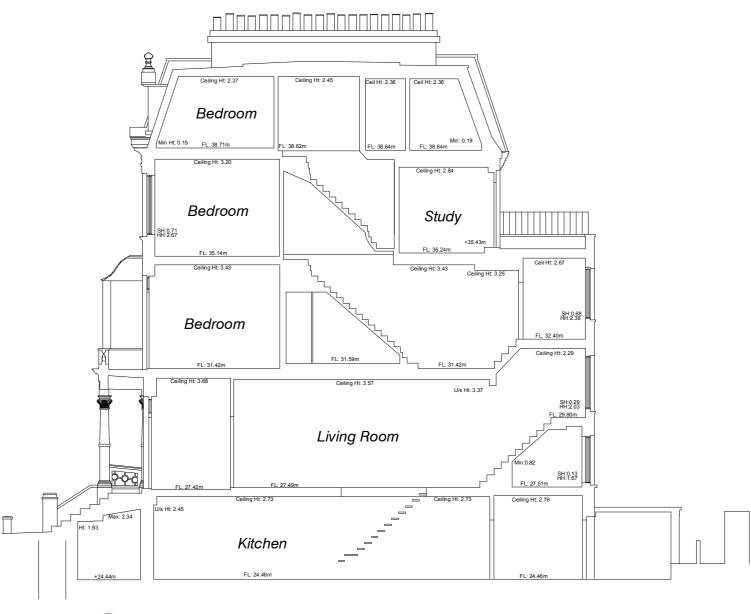

# Bedroom Bedroom Study Ceiling Ht: 3.25 SH:0.68 HH:2.38 Bedroom Living Room SH:0.13 HH:1.67 Kitchen Existing -Section BB Scale: 1:125

**EXISTING** 