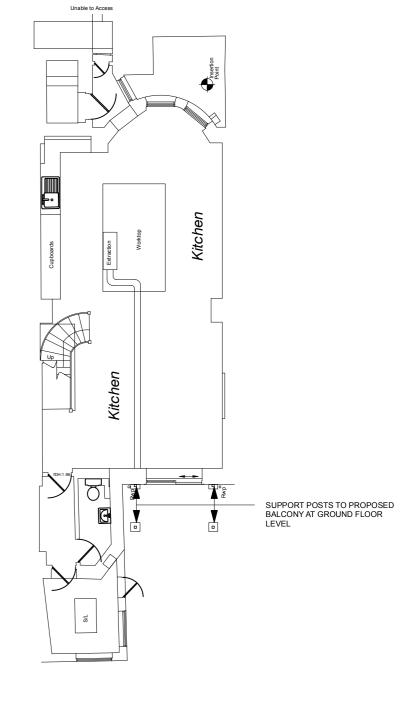

# 103 Elgin Ave, London, W9 2NP

Planning issue for proposed ground floor balcony issued:

MATT SCULLY DESIGN
| www.mattscullydesign.com

Notes: Notes: A record of the second of the