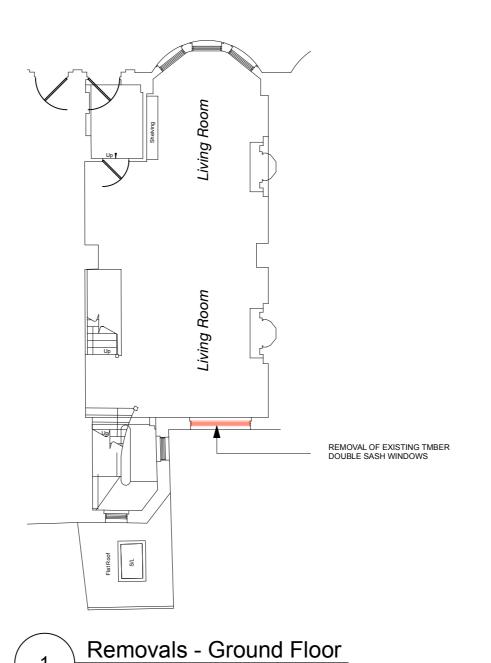

| NTS@A3           | THE COMPANY OF THE CONTRACTOR OF A SPICE OF THE CONTRACTOR OF THE  |





#### PROPOSED



















#### PROPOSED







Living Room Living Room PROPOSED TIMBER FRAMED DOUBLE DOORS. STYLE TO MATCH EXISTING REAR ELEVATION PROPOSED METAL FRAME BALCONY WITH METAL BALUSTRADE. PROPOSED BALCONY TO BE SUPPORTED ON METAL POSTS FROM LGF GARDEN AREA 2750 Proposed - Ground Floor Scale: 1:125











#### PROPOSED





OVER STAIR MEZZ LEVEL







,







0 Existing -Second Floor
Scale: 1:125



#### DEMO / REMOVALS



Removals - Second Floor
Scale: 1:125







#### **EXISTING**



0 Existing -Top Floor
Scale: 1:125



#### DEMO / REMOVALS



Removals - Top Floor
Scale: 1:125







#### **EXISTING**



0 Existing -Roof Plan
Scale: 1:125



#### DEMO / REMOVALS



Removals - Roof plan
Scale: 1:125



Proposed - Roof plan
Scale: 1:125











#### PROPOSED



Proposed -Front Elevation
Scale: 1:125









1 Re