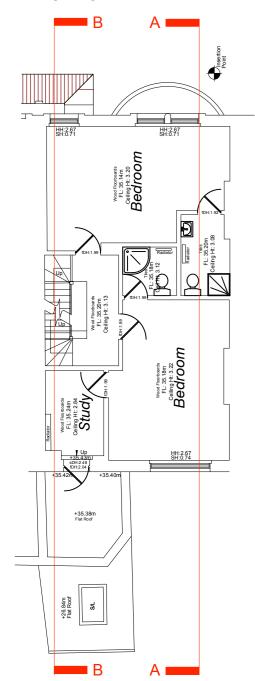

| NTS@A3           | THE COMPANY OF THE CONTRACTOR OF A SPICE OF THE CONTRACTOR OF THE  |





#### PROPOSED



















#### PROPOSED







Living Room Living Room PROPOSED TIMBER FRAMED DOUBLE DOORS. STYLE TO MATCH EXISTING REAR ELEVATION PROPOSED METAL FRAME BALCONY WITH METAL BALUSTRADE. PROPOSED BALCONY TO BE SUPPORTED ON METAL POSTS FROM LGF GARDEN AREA 2750 Proposed - Ground Floor Scale: 1:125











#### PROPOSED





OVER STAIR MEZZ LEVEL







,







0 Existing -Second Floor
Scale: 1:125



#### DEMO / REMOVALS



Removals - Second Floor
Scale: 1:125







#### **EXISTING**



0 Existing -Top Floor
Scale: 1:125



#### DEMO / REMOVALS



Removals - Top Floor
Scale: 1:125







#### **EXISTING**



0 Existing -Roof Plan
Scale: 1:125



#### DEMO / REMOVALS



Removals - Roof plan
Scale: 1:125



Proposed - Roof plan
Scale: 1:125











#### PROPOSED



Proposed -Front Elevation
Scale: 1:125









1 Removals -Rear Elevation
Scale: 1:125





2 Proposed -Rear Elevation
Scale: 1:125











2 Proposed -Section AA
Scale: 1:125



# Bedroom Bedroom Study Ceiling Ht: 3.25 SH:0.68 HH:2.38 Bedroom Living Room SH:0.13 HH:1.67 Kitchen Existing -Section BB Scale: 1:125

**EXISTING** 

#### DEMO / REMOVALS



Removals -Section BB
Scal