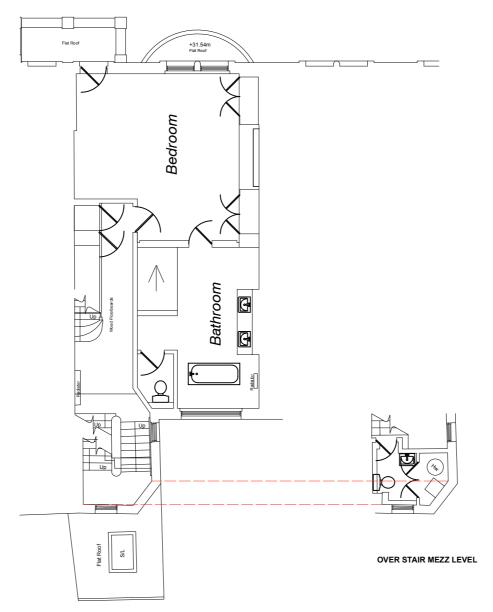

| NTS@A3           | THE COMPANY OF THE CONTRACTOR OF A SPICE OF THE CONTRACTOR OF THE  |





#### PROPOSED



















#### PROPOSED







Living Room Living Room PROPOSED TIMBER FRAMED DOUBLE DOORS. STYLE TO MATCH EXISTING REAR ELEVATION PROPOSED METAL FRAME BALCONY WITH METAL BALUSTRADE. PROPOSED BALCONY TO BE SUPPORTED ON METAL POSTS FROM LGF GARDEN AREA 2750 Proposed - Ground Floor Scale: 1:125











#### PROPOSED





OVER STAIR MEZZ LEVEL







,







0 Existing -Second Floor
Scale: 1:125



#### DEMO / REMOVALS



Removals - Second Floor
Scale: 1:125







#### **EXISTING**



0 Existing -Top Floor
Scale: 1:125



#### DEMO / REMOVALS



Removals - Top Floor
Scale: 1:125







#### **EXISTING**



0 Existing -Roof Plan
Scale: 1:125



#### DEMO / REMOVALS



Removals - Roof plan
Scale: 1:125



Proposed - Roof plan
Scale: 1:125











#### PROPOSED



Proposed -Front Elevation
Scale: 1:125









1 Removals -Rear Elevation
Scale: 1:125





2 Proposed -Rear Elevation
Scale: 1:125











2 Proposed -Section AA
Scale: 1:125



# Bedroom Bedroom Study Ceiling Ht: 3.25 SH:0.68 HH:2.38 Bedroom Living Room SH:0.13 HH:1.67 Kitchen Existing -Section BB Scale: 1:125

**EXIST