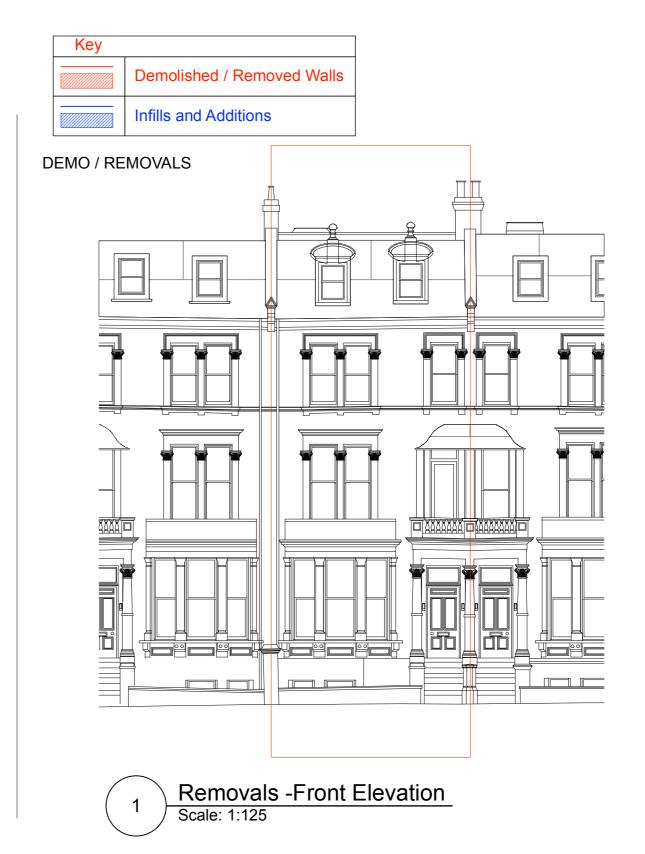

#### PROPOSED

Proposed -Front Elevation
Scale: 1:125

1 Removals -Rear Elevation
Scale: 1:125

2 Proposed -Rear Elevation
Scale: 1:125

2 Proposed -Section AA
Scale: 1:125