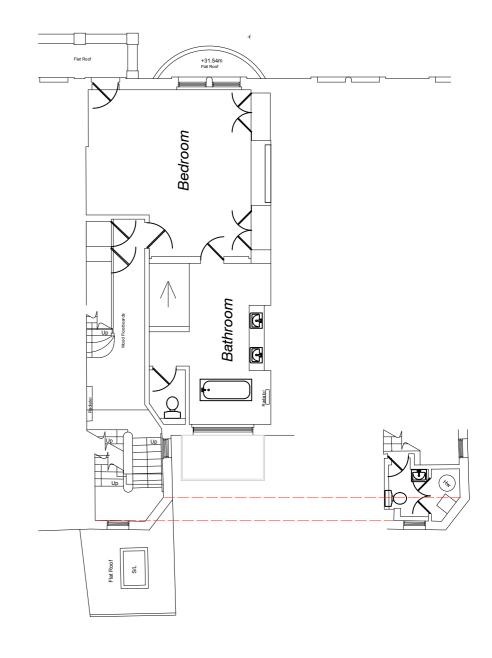

| NTS@A3           | THE COMPANY OF THE CONTRACTOR OF A SPICE OF THE CONTRACTOR OF THE  |





#### PROPOSED



















#### PROPOSED







Living Room Living Room PROPOSED TIMBER FRAMED DOUBLE DOORS. STYLE TO MATCH EXISTING REAR ELEVATION PROPOSED METAL FRAME BALCONY WITH METAL BALUSTRADE. PROPOSED BALCONY TO BE SUPPORTED ON METAL POSTS FROM LGF GARDEN AREA 2750 Proposed - Ground Floor Scale: 1:125











#### PROPOSED





OVER STAIR MEZZ LEVEL







,







0 Existing -Second Floor
Scale: 1:125



#### DEMO / REMOVALS



Removals - Second Floor
Scale: 1:125







#### **EXISTING**



0 Existing -Top Floor
Scale: 1:125



#### DEMO / REMOVALS



Removals - Top Floor
Scale: 1:125







#### **EXISTING**



0 Existing -Roof Plan
Scale: 1:125



#### DEMO / REMOVALS



Removals - Roof plan
Scale: 1:125



Proposed - Roof plan
Scale: 1:125











#### PROPOSED



Proposed -Front Elevation
Scale: 1:125









1 Removals -Rear Elevation
Scale: 1:125





2 Proposed -Rear Elevation
Scale: 1:125











2 Proposed -Section AA
Scale: 1:125



# Bedroom Bedroom Study Ceiling Ht: 3.25 SH:0.68 HH:2.38 Bedroom Living Room SH:0.13 HH:1.67 Kitchen Existing -Section BB Scale: 1:125

**EXISTING** 

#### DEMO