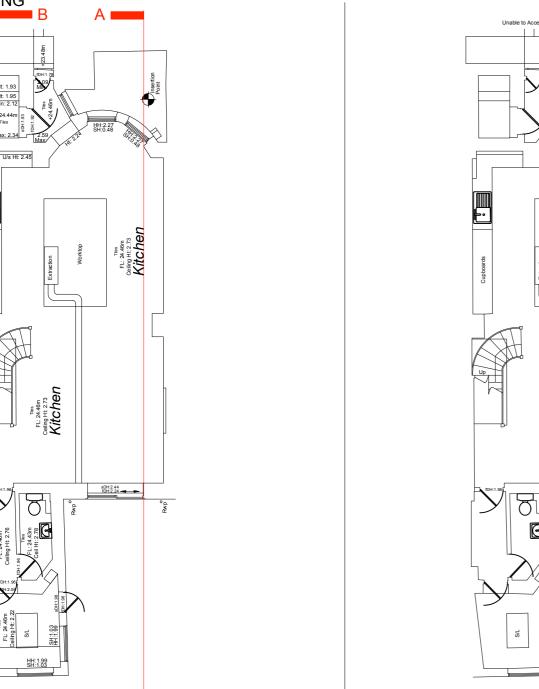

| NTS@A3           | THE COMPANY OF THE CONTRACTOR OF A SPICE OF THE CONTRACTOR OF THE  |





#### PROPOSED



















#### PROPOSED







Living Room Living Room PROPOSED TIMBER FRAMED DOUBLE DOORS. STYLE TO MATCH EXISTING REAR ELEVATION PROPOSED METAL FRAME BALCONY WITH METAL BALUSTRADE. PROPOSED BALCONY TO BE SUPPORTED ON METAL POSTS FROM LGF GARDEN AREA 2750 Proposed - Ground Floor Scale: 1:125











#### PROPOSED





OVER STAIR MEZZ LEVEL







,







0 Existing -Second Floor
Scale: 1:125



#### DEMO / REMOVALS



Removals - Second Floor
Scale: 1:125







#### **EXISTING**



0 Existing -Top Floor
Scale: 1:125



#### DEMO / REMOVALS



Removals - Top Floor
Scale: 1:125







#### **EXISTING**



0 Existing -Roof Plan
Scale: 1:125



#### DEMO / REMOVALS



Removals - Roof plan
Scale: 1:125



Proposed - Roof plan
Scale: 1:125











#### PROPOSED



Proposed -Front