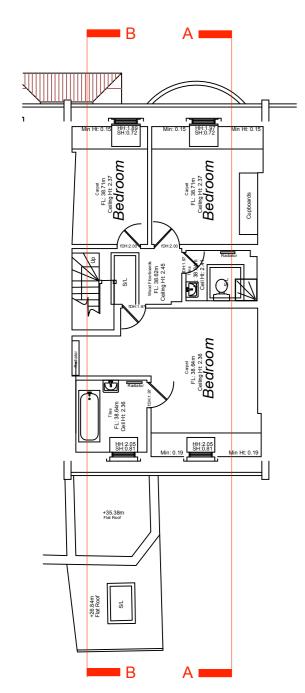

| NTS@A3           | THE COMPANY OF THE CONTRACTOR OF A SPICE OF THE CONTRACTOR OF THE  |





#### PROPOSED



















#### PROPOSED







Living Room Living Room PROPOSED TIMBER FRAMED DOUBLE DOORS. STYLE TO MATCH EXISTING REAR ELEVATION PROPOSED METAL FRAME BALCONY WITH METAL BALUSTRADE. PROPOSED BALCONY TO BE SUPPORTED ON METAL POSTS FROM LGF GARDEN AREA 2750 Proposed - Ground Floor Scale: 1:125











#### PROPOSED





OVER STAIR MEZZ LEVEL







,







0 Existing -Second Floor
Scale: 1:125



#### DEMO / REMOVALS



Removals - Second Floor
Scale: 1:125







#### **EXISTING**



0 Existing -Top Floor
Scale: 1:125



#### DEMO / REMOVALS



Removals - Top Floor
Scale: 1:125







#### **EXISTING**



0 Existing -Roof Plan
Scale: 1:125



#### DEMO / REMOVALS



Removals - Roof plan
Scale: 1:125



Proposed - Roof plan
Scale: 1:125











#### PROPOSED



Proposed -Front Elevation
Scale: 1:125









1 Removals -Rear Elevation
Scale: 1:125





2 Proposed -Rear Elevation
Scale: 1:125











2 Proposed -Section AA
Scale: 1:125



# Bedroom Bedroom Study Ceiling Ht: 3.25 SH:0.68 HH:2.38 Bedroom Living Room SH:0.13 HH:1.67 Kitchen Existing -Section BB Scale: 1:125

**EXISTING** 

#### DEMO / REMOVALS



Removals -Section BB
Scale: 1:125



#### PROPOSED



2 Proposed -Section BB
Scale: 1:125

|            |             |                      | notes |