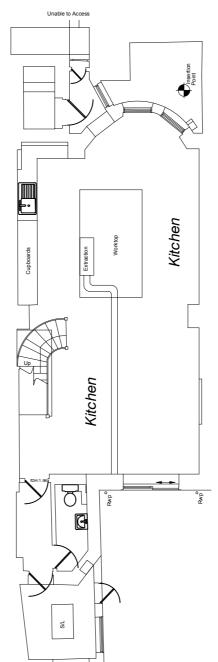

| NTS@A3           | THE COMPANY OF THE CONTRACTOR OF A SPICE OF THE CONTRACTOR OF THE  |





#### PROPOSED



















#### PROPOSED







Living Room Living Room PROPOSED TIMBER FRAMED DOUBLE DOORS. STYLE TO MATCH EXISTING REAR ELEVATION PROPOSED METAL FRAME BALCONY WITH METAL BALUSTRADE. PROPOSED BALCONY TO BE SUPPORTED ON METAL POSTS FROM LGF GARDEN AREA 2750 Proposed - Ground Floor Scale: 1:125











#### PROPOSED





OVER STAIR MEZZ LEVEL







,







0 Existing -Second Floor
Scale: 1:125



#### DEMO / REMOVALS



Removals - Second Floor
Scale: 1:125







#### **EXISTING**



0 Existing -Top Floor
Scale: 1:125



#### DEMO / REMOVALS



Removals - Top Floor
Scale: 1:125







#### **EXISTING**



0 Existing -Roof Plan
Scale: 1:125



#### DEMO / REMOVALS



Removals - Roof plan
Scale: 1:125



Proposed - Roof plan
Scale: 1:125











#### PROPOSED



Proposed -Front E