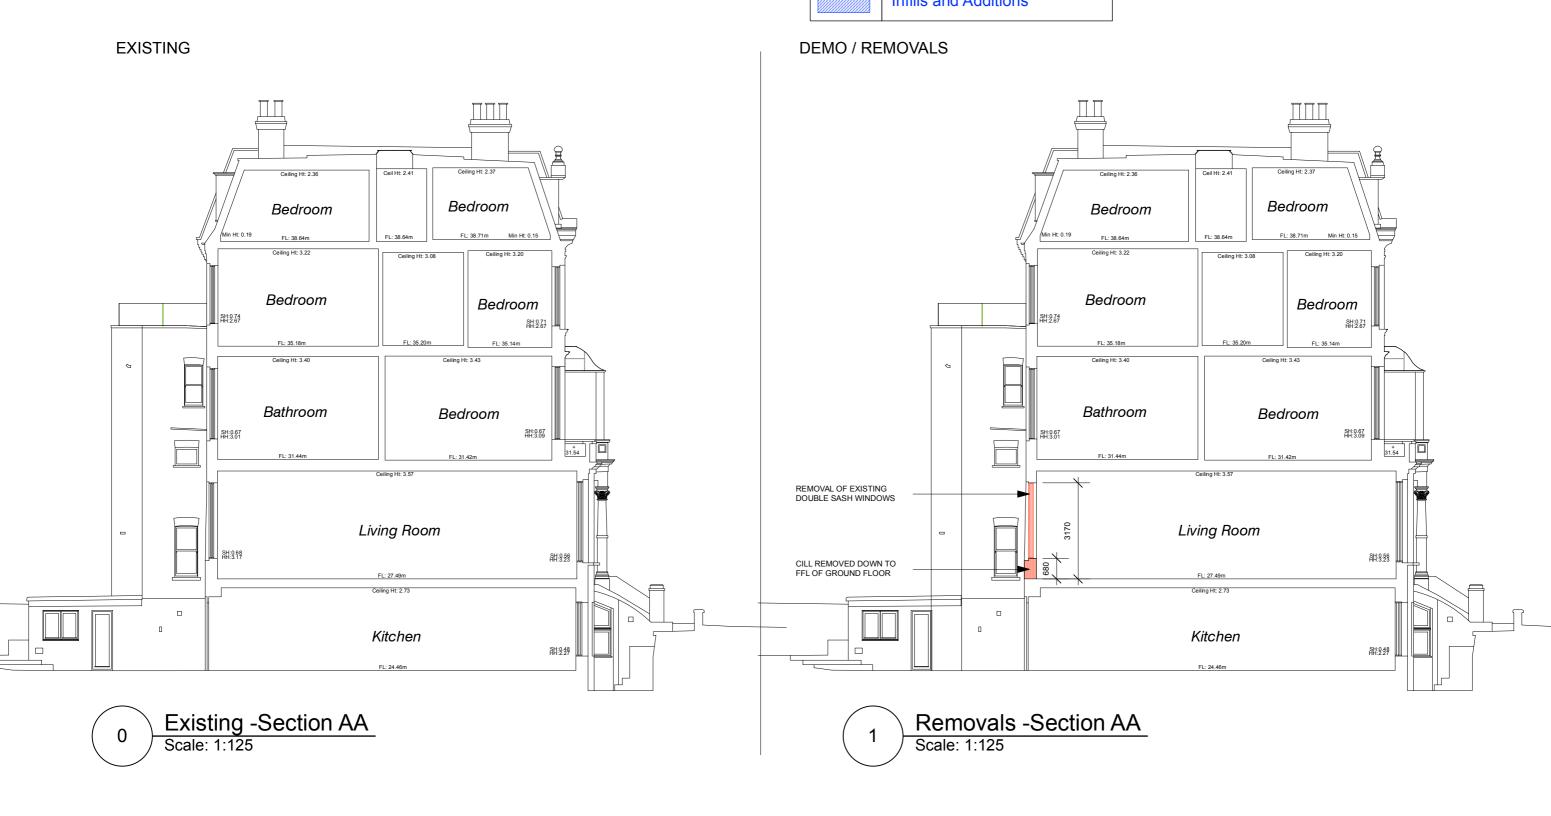

# Bedroom Bedroom Study Ceiling Ht: 3.25 SH:0.68 HH:2.38 Bedroom Living Room SH:0.13 HH:1.67 Kitchen Existing -Section BB Scale: 1:125

**EXISTING** 

#### DEMO / REMOVALS

Removals -Section BB
Scale: 1:125