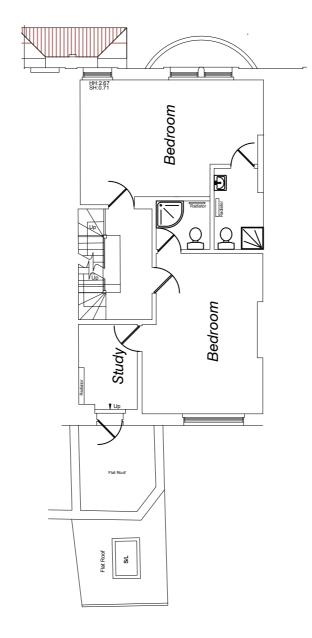

| NTS@A3           | THE COMPANY OF THE CONTRACTOR OF A SPICE OF THE CONTRACTOR OF THE  |





#### PROPOSED



















#### PROPOSED







Living Room Living Room PROPOSED TIMBER FRAMED DOUBLE DOORS. STYLE TO MATCH EXISTING REAR ELEVATION PROPOSED METAL FRAME BALCONY WITH METAL BALUSTRADE. PROPOSED BALCONY TO BE SUPPORTED ON METAL POSTS FROM LGF GARDEN AREA 2750 Proposed - Ground Floor Scale: 1:125











#### PROPOSED





OVER STAIR MEZZ LEVEL







,







0 Existing -Second Floor
Scale: 1:125



#### DEMO / REMOVALS



Removals - Second Floor
Scale: 1:125







#### **EXISTING**



0 Existing -Top Floor
Scale: 1:125



#### DEMO / REMOVALS



Removals - Top Floor
Scale: 1:125







#### **EXISTING**



0 Existing -Roof Plan
Scale: 1:125



#### DEMO / REMOVALS



Removals - Roof plan
Scale: 1:125



Proposed - Roof plan
Scale: 1:125











#### PROPOSED



Proposed -Front Elevation
Scale: 1:125









1 Removals -Rear Elevation
Scale: 1:125





2 Proposed -Rear Elevation
Scale: 1:125











2 Proposed -Section AA
Scale: 1:125



# Bedroom Bedroom Study Ceiling Ht: 3.25 SH:0.68 HH:2.38 Bedroom Living Room SH:0.13 HH:1.67 Kitchen Existing -Section BB Scale: 1:125

**EXISTING** 

#### DEMO / REMOVALS



Removals -Section BB
Scale: 1:125



#### PROPOSED



2 Proposed -Section BB
Scale: 1:125