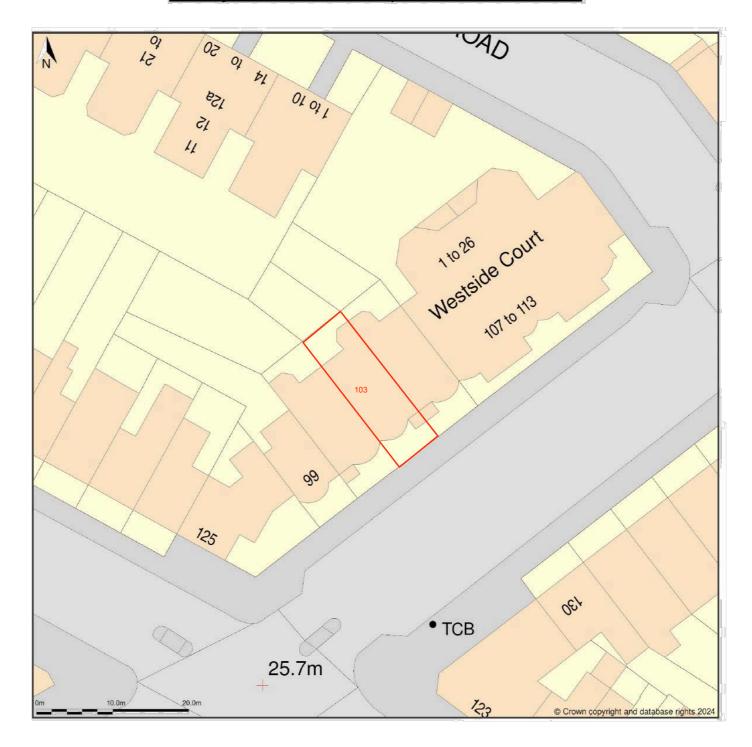

# 103 Elgin Ave, London, W9 2NP

Planning issue for proposed ground floor balcony issued:

MATT SCULLY DESIGN
| www.mattscullydesign.com

Notes: Notes: A record of the second of the