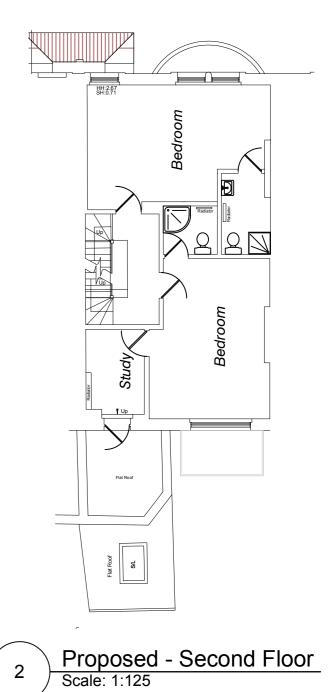

| NTS@A3           | THE COMPANY OF THE CONTRACTOR OF A SPICE OF THE CONTRACTOR OF THE  |





#### PROPOSED



















#### PROPOSED







Living Room Living Room PROPOSED TIMBER FRAMED DOUBLE DOORS. STYLE TO MATCH EXISTING REAR ELEVATION PROPOSED METAL FRAME BALCONY WITH METAL BALUSTRADE. PROPOSED BALCONY TO BE SUPPORTED ON METAL POSTS FROM LGF GARDEN AREA 2750 Proposed - Ground Floor Scale: 1:125











#### PROPOSED





OVER STAIR MEZZ LEVEL







,







0 Existing -Second Floor
Scale: 1:125



#### DEMO / REMOVALS



Removals - Second Floor
Scale: 1:125







#### **EXISTING**



0 Existing -Top Floor
Scale: 1:125



#### DEMO / REMOVALS



Removals - Top Floor
Scale: 1:125







#### **EXISTING**



0 Existing -Roof Plan
Scale: 1:125



#### DEMO / REMOVALS



Removals - Roof plan
Scale: 1:125



Proposed - Roof plan
Scale: 1:125











#### PROPOSED



Proposed -Front Elevation
Scale: 1:125









1 Removals -Rear Elevation
Scale: 1:125





2 Proposed -Rear Elevation
Scale: 1:125











2 Proposed -Section AA
Scale: 1:125



# Bedroom Bedroom Study Ceiling Ht: 3.25 SH:0.68 HH:2.38 Bedroom Living Room SH:0.13 HH:1.67 Kitchen Existing -Section BB Scale: 1:125

**EXISTING** 

#### DEMO / REMOVALS



Removals -Section BB
Scale: 1:125



#### PROPOSED



2 Proposed -Section BB
Scale: 1:125

|            |             |