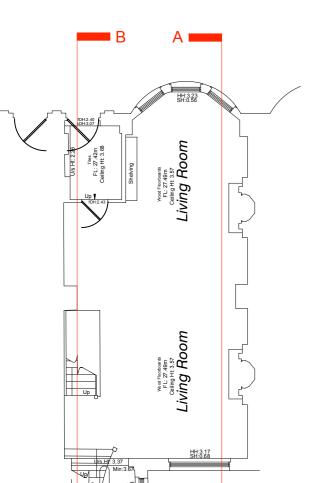

#### PROPOSED

Living Room Living Room PROPOSED TIMBER FRAMED DOUBLE DOORS. STYLE TO MATCH EXISTING REAR ELEVATION PROPOSED METAL FRAME BALCONY WITH METAL BALUSTRADE. PROPOSED BALCONY TO BE SUPPORTED ON METAL POSTS FROM LGF GARDEN AREA 2750 Proposed - Ground Floor Scale: 1:125