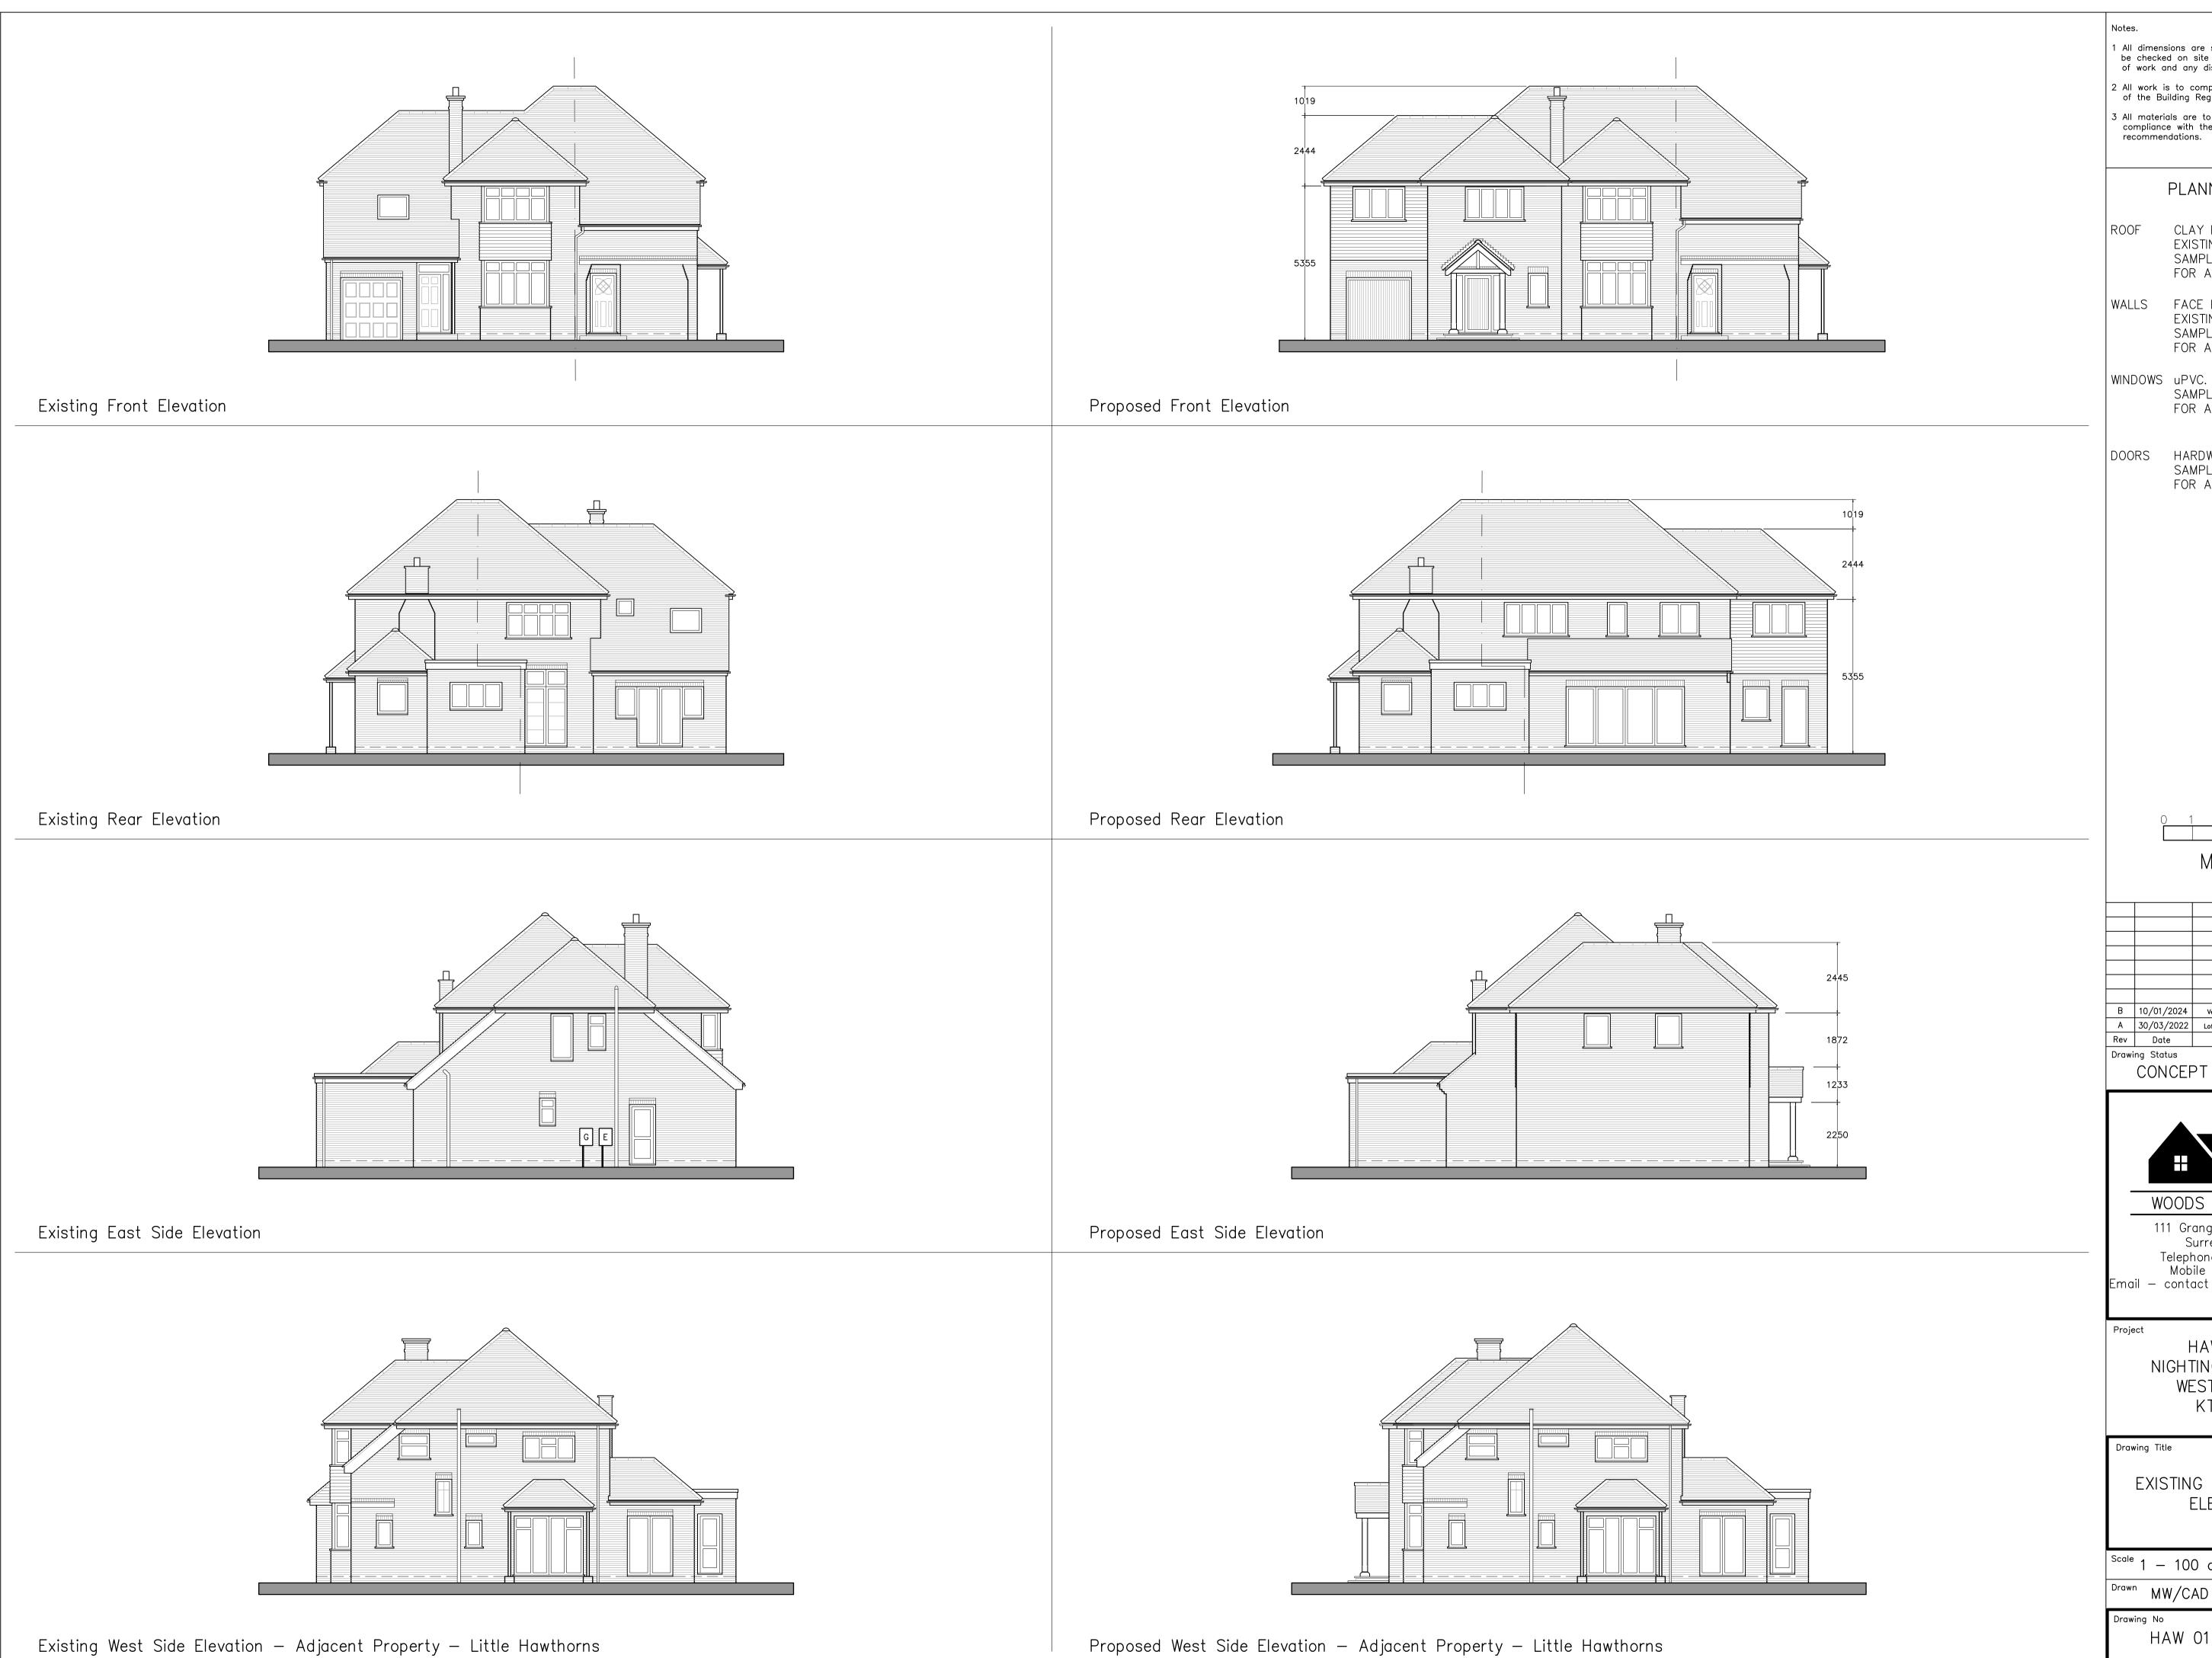

1 All dimensions are shown in MILLIMETRES and must be checked on site prior to the commencement of work and any discrepancy is to be reported. 2 All work is to comply with the current requirements of the Building Regulations and allied legislation. 3 All materials are to be used and installed in strict compliance with the relevant manufacturer's recommendations. PLANNING NOTES CLAY PLAIN TILES. TO MATCH EXISTING. SAMPLES TO BE SUBMITTED FOR APPROVAL. WALLS FACE BRICKWORK. TO MATCH EXISTING. SAMPLES TO BE SUBMITTED FOR APPROVAL. SAMPLE TO BE SUBMITTED FOR APPROVAL.

HARDWOOD — STAINED. SAMPLE TO BE SUBMITTED FOR APPROVAL.

Metres A 30/03/2022 Loft Converstion omitted, Ridge height lowered. Rev Date Drawing Status CONCEPT AND PLANNING

WOODS HOME DESIGN

111 Grange Road, Guildford Surrey, GU2 9QD Telephone 01483 503395 Mobile 07768 842802 Email — contact @woodshomedesign.co.uk

HAWTHORNS NIGHTINGALE AVENUE WEST HORSLEY KT24 6PA

EXISTING AND PROPOSED ELEVATIONS

Scale 1 - 100 at A1. 1-200 at A3

Drawn MW/CAD Date MAR 2022

HAW 01 - 01